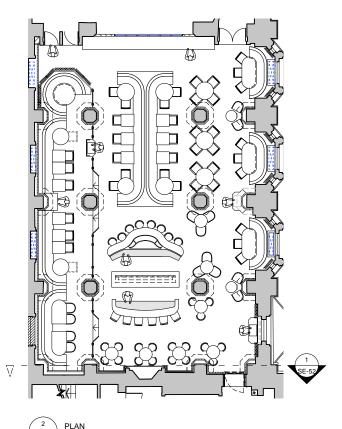

| IENDER                                  |         |                |        |                        |  |  |  |  |  |
|-----------------------------------------|---------|----------------|--------|------------------------|--|--|--|--|--|
| HOTEL RUSSELL                           |         |                |        |                        |  |  |  |  |  |
| PROJECT NO: PROJECT:  381 HOTEL RUSSELL |         |                |        |                        |  |  |  |  |  |
| DATE:<br>07.06.16                       | JG      | CHECKED:<br>SF | SCALE: | 1:25 @ A1<br>1:50 @ A3 |  |  |  |  |  |
| GF                                      | ROUND F | LOOR R         |        | URANT                  |  |  |  |  |  |