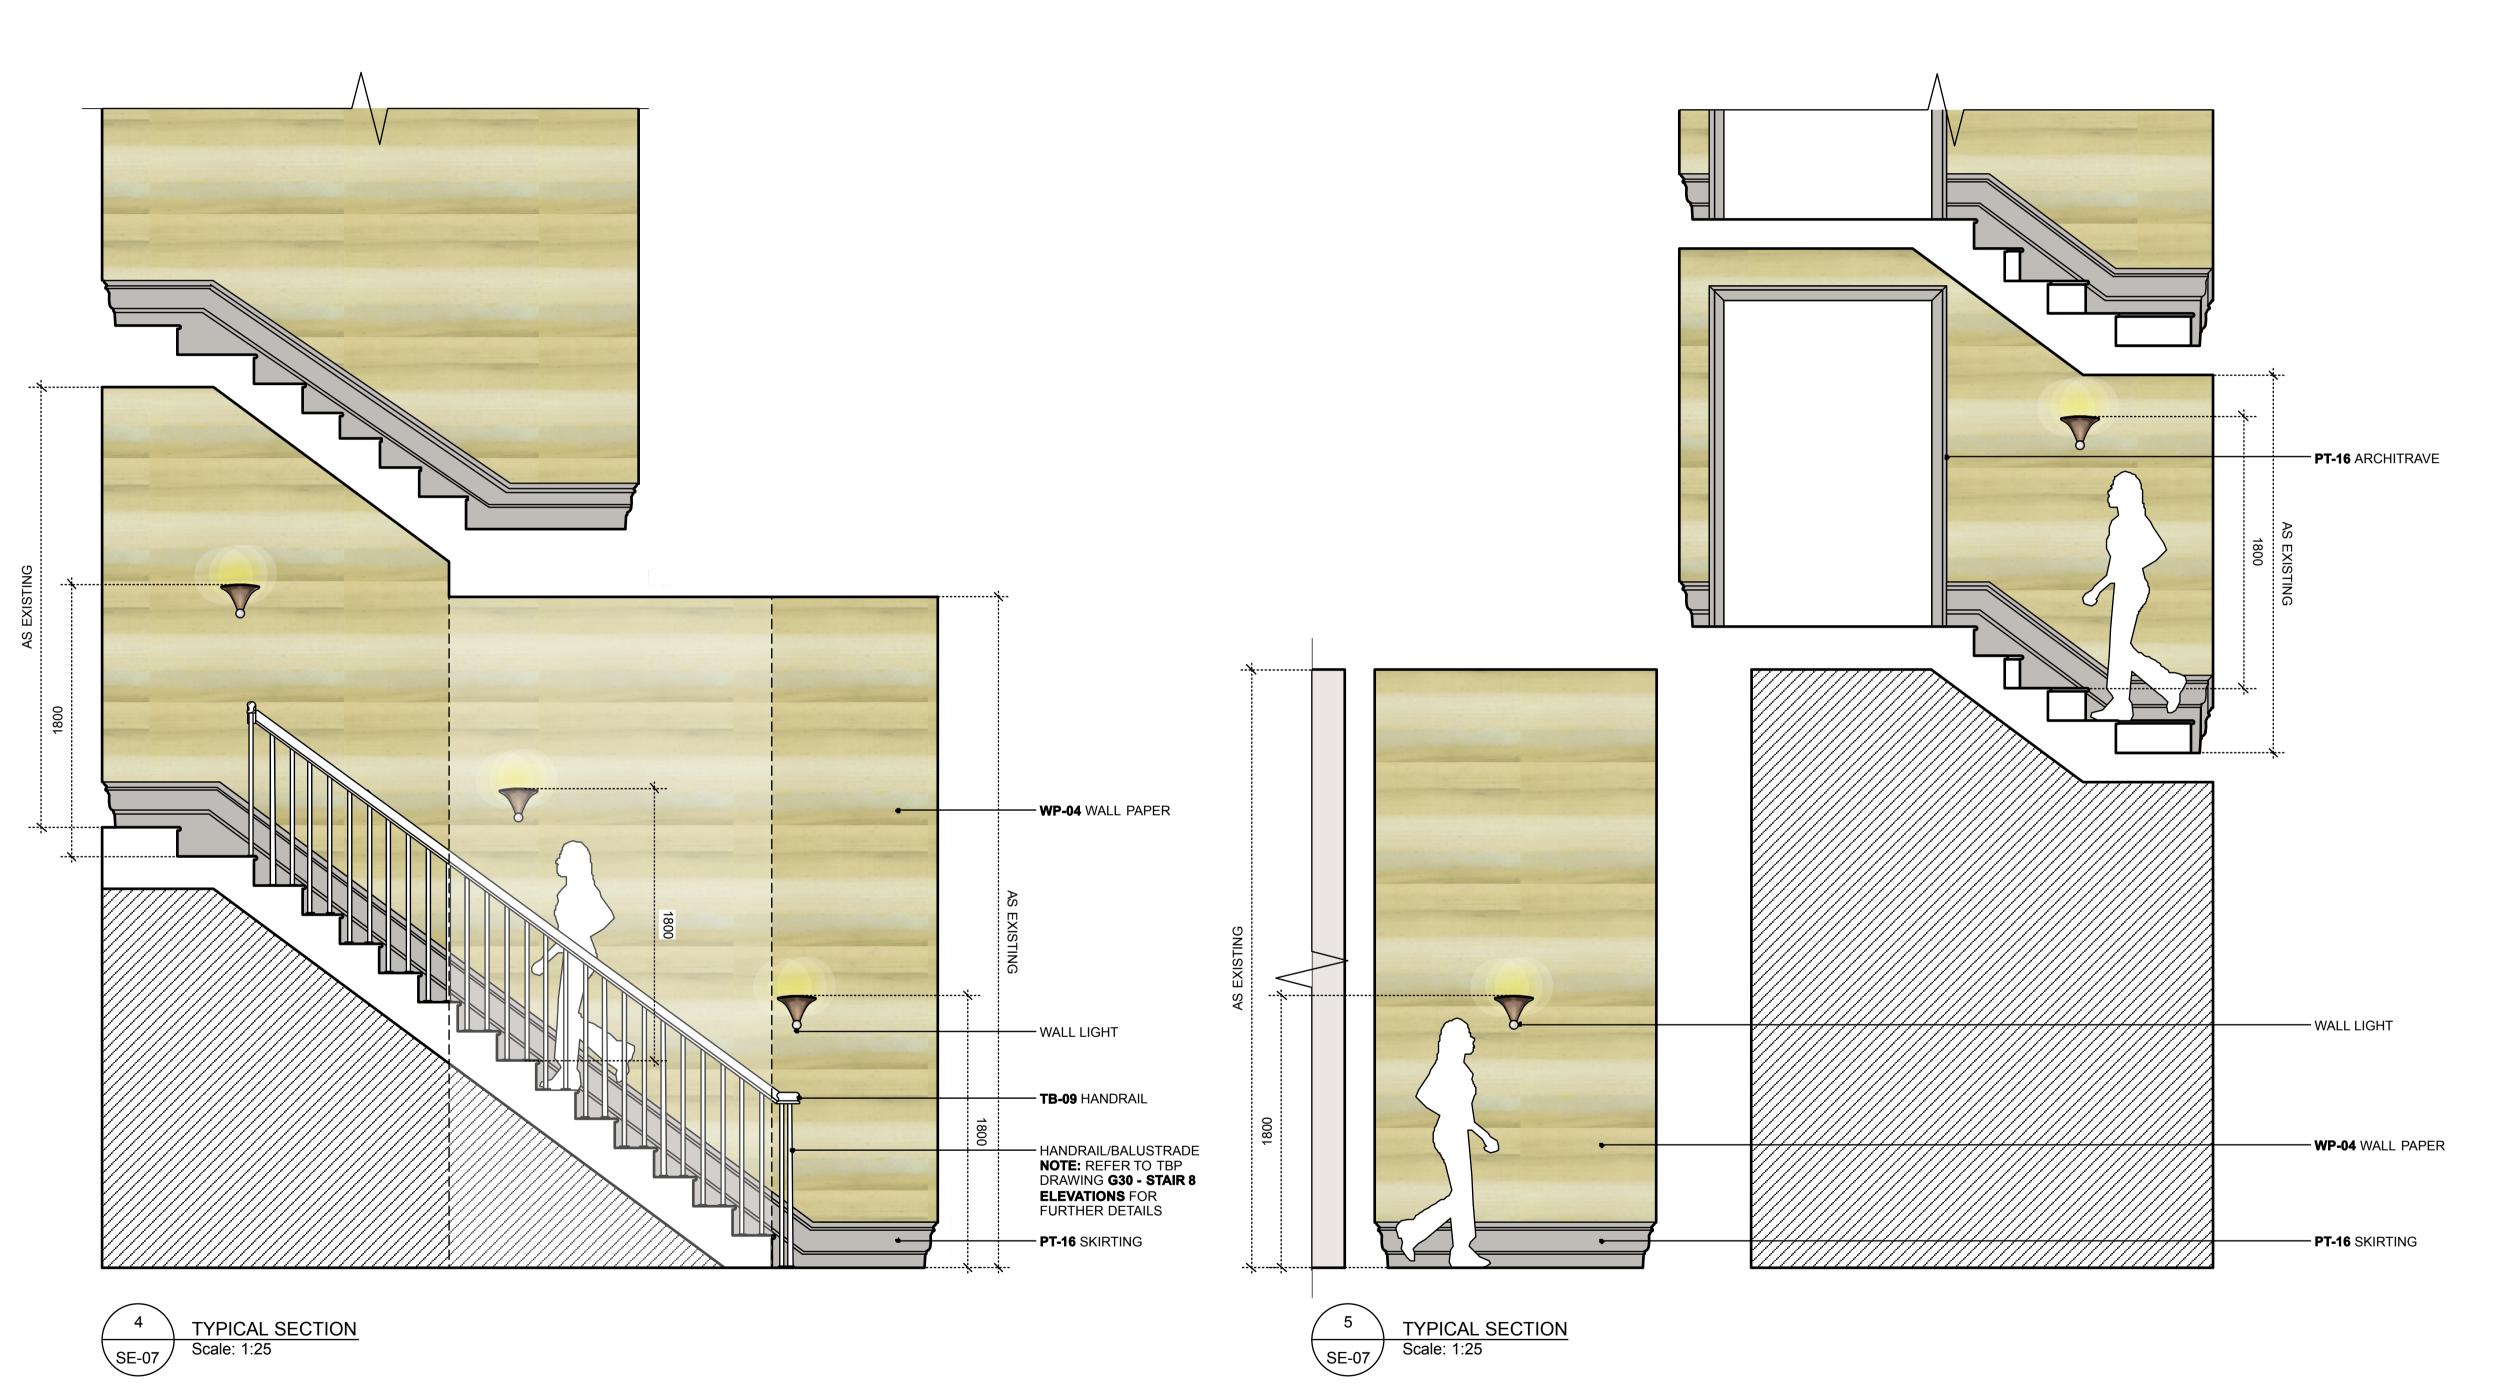

STAIRCASE IS A CONTRACTOR DESIGN PORTION (CDP) ITEM

QUANTITY OF WALL LIGHTS TBC BY LIGHTING CONSULTANT

SPOT LIGHTS OVERHEAD TBC BY LIGHTING CONSULTANT

FOR FINISHES REFER TO FINISHES SCHEDULE

TYPICAL SKETCH SECTION OF G15 STAIR 2

PAGE 2 OF 2

381A-SE-07