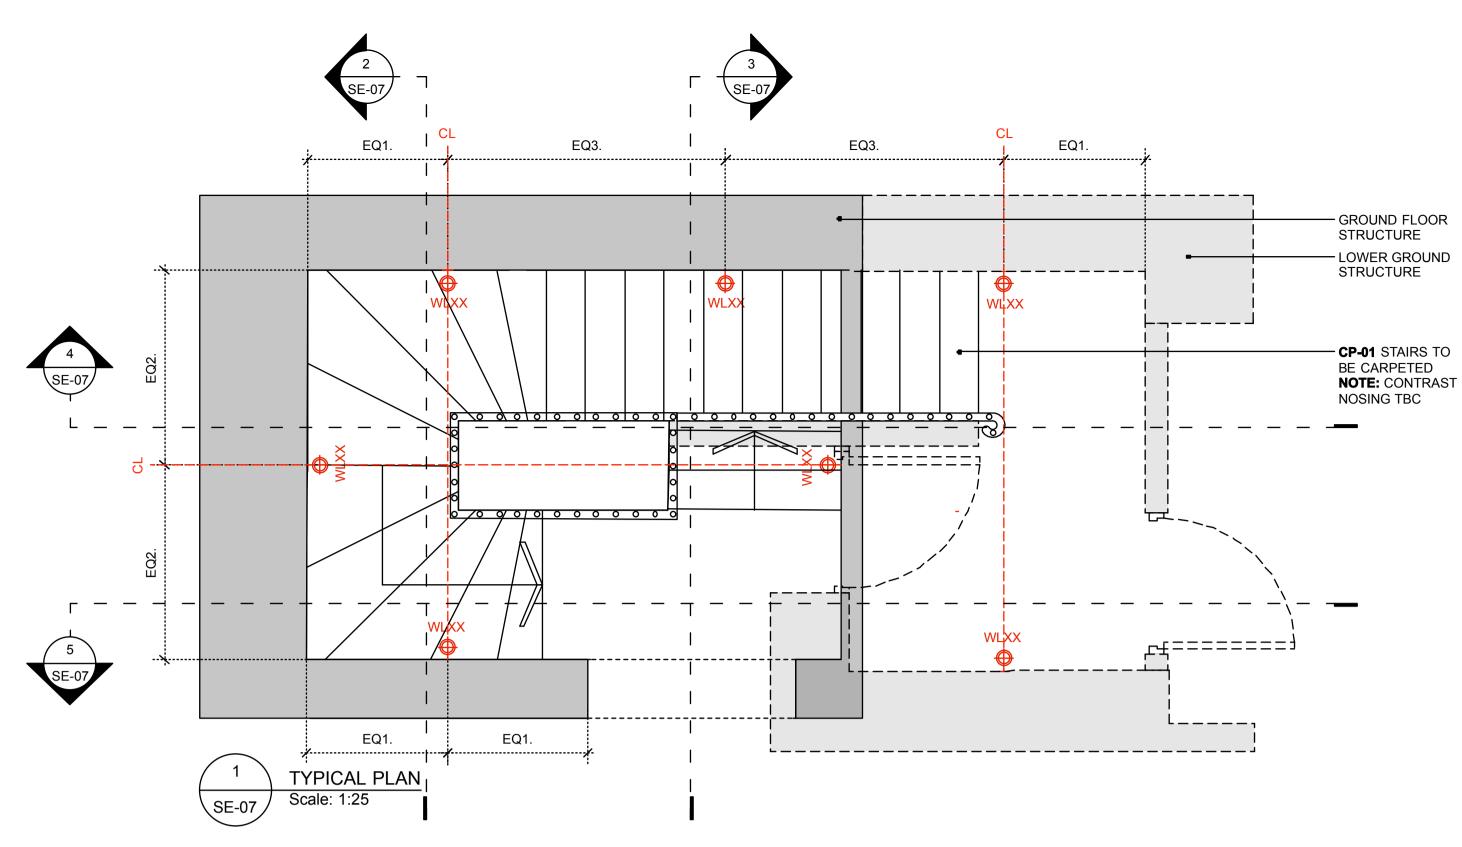

## **GENERAL NOTES:**

ALL DIMENSIONS TO BE CHE REPORTED TO RSS

ALL FINISHES, SAMPLES AN TO MANUFACTURE

FOR DOOR, IRONMONGERY SPECIFICATION INDEX FOR FOR FINISHES REFER TO FI

REFER TO RSS FF&E SCHE NOTE:

FOR STAIRCASE DETAILS F STAIRCASE IS A CONTRACT

QUANTITY OF WALL LIGHTS SPOT LIGHTS OVERHEAD T

- WP-04 WALL PAPER

- PT-16 SKIRTING

- WALL LIGHT

1800

3 SE-07

TYPICAL SECTION Scale: 1:25

|                                                                      | REVISI                                                                                                            |                       |                                                                                                                                                                |
|----------------------------------------------------------------------|-------------------------------------------------------------------------------------------------------------------|-----------------------|----------------------------------------------------------------------------------------------------------------------------------------------------------------|
| CHECKED ON SITE AND ANY DISCREPENCIES TO BE                          | CODE:                                                                                                             |                       | DESCRIPTION:                                                                                                                                                   |
|                                                                      | -                                                                                                                 | 25.07.16<br>23.08.16  | FIRST ISSUE<br>TENDER ISSUE                                                                                                                                    |
| AND MOCK UPS TO BE APPROVED BY RSS PRIOR                             |                                                                                                                   |                       |                                                                                                                                                                |
| RY, SANITARYWARE AND LIGHTING REFER TO RSS<br>DR FURTHER INFORMATION |                                                                                                                   |                       |                                                                                                                                                                |
| FINISHES SCHEDULE                                                    |                                                                                                                   |                       |                                                                                                                                                                |
| IEDULE FOR ITEMS PROCURED BY RSS                                     |                                                                                                                   |                       |                                                                                                                                                                |
| REFER TO EPR FINISHES SCHEDULE                                       |                                                                                                                   |                       |                                                                                                                                                                |
| CTOR DESIGN PORTION (CDP) ITEM                                       |                                                                                                                   |                       |                                                                                                                                                                |
| TS TBC BY LIGHTING CONSULTANT                                        |                                                                                                                   |                       |                                                                                                                                                                |
| TBC BY LIGHTING CONSULTANT                                           |                                                                                                                   |                       |                                                                                                                                                                |
|                                                                      |                                                                                                                   |                       |                                                                                                                                                                |
|                                                                      |                                                                                                                   |                       |                                                                                                                                                                |
|                                                                      |                                                                                                                   |                       |                                                                                                                                                                |
|                                                                      |                                                                                                                   |                       |                                                                                                                                                                |
|                                                                      |                                                                                                                   |                       |                                                                                                                                                                |
|                                                                      |                                                                                                                   |                       |                                                                                                                                                                |
|                                                                      |                                                                                                                   |                       |                                                                                                                                                                |
|                                                                      |                                                                                                                   |                       |                                                                                                                                                                |
|                                                                      |                                                                                                                   |                       |                                                                                                                                                                |
|                                                                      |                                                                                                                   |                       |                                                                                                                                                                |
|                                                                      |                                                                                                                   |                       |                                                                                                                                                                |
|                                                                      |                                                                                                                   |                       |                                                                                                                                                                |
|                                                                      |                                                                                                                   |                       |                                                                                                                                                                |
|                                                                      |                                                                                                                   |                       |                                                                                                                                                                |
|                                                                      |                                                                                                                   |                       |                                                                                                                                                                |
|                                                                      |                                                                                                                   |                       |                                                                                                                                                                |
|                                                                      |                                                                                                                   |                       |                                                                                                                                                                |
|                                                                      |                                                                                                                   |                       |                                                                                                                                                                |
|                                                                      |                                                                                                                   |                       |                                                                                                                                                                |
|                                                                      | าา                                                                                                                | 155                   | ellsagestudio.                                                                                                                                                 |
|                                                                      |                                                                                                                   |                       | ichael's House , 2 Elizabeth Street                                                                                                                            |
|                                                                      |                                                                                                                   |                       | London SW1W 9RB<br>T: 020 7730 3258                                                                                                                            |
|                                                                      | COPYR<br>IS ISSI<br>WHOLI                                                                                         | IGHT IS RE            | S THE PROPERTY OF RUSSELL SAGE STUDIO.<br>SERVED TO THEM AND THE DRAWING<br>HE CONDITION THAT IT IS NOT COPIED EITHER<br>ART WITHOUT THE CONSENT IN WRITING OR |
|                                                                      | • ALL                                                                                                             | DIMENSION             | NS, DRAWINGS AND SPECIFICATIONS ARE TO BE                                                                                                                      |
|                                                                      | VERIFIED ON SITE BY THE CONTRACTOR AND ANY<br>DISCREPANCIES REPORTED TO RSS PRIOR TO THE<br>COMMENCEMENT OF WORK. |                       |                                                                                                                                                                |
|                                                                      | • THIS                                                                                                            | PLAN HAS              | S BEEN EXTRACTED FROM SUPPLIED DRAWINGS<br>SUBJECT TO SURVEY AND CONTRACTOR                                                                                    |
|                                                                      | • CON                                                                                                             |                       | PLAN.<br>TO TAKE RESPONSIBILITY AND ENSURE ALL<br>N METHODS, TECHNIQUES, FITTINGS AND                                                                          |
|                                                                      | FINIS                                                                                                             | SHES ETC (            | CONFORM TO THE REQUIRED BUILDING<br>IN THE APPLICABLE COUNTRY, AND TO THE                                                                                      |
|                                                                      | • ALL                                                                                                             | SPECIFIED             | LDING CONTROL OFFICERS SATISFACTION.<br>ITEMS ARE TO BE INSTALLED IN ACCORDANCE                                                                                |
|                                                                      | • ALL                                                                                                             |                       | IUFACTURES RECOMMENDATIONS.<br>ARE TO BE CARRIED OUT TO A HIGH                                                                                                 |
|                                                                      | THIS D                                                                                                            | RAWING IS             | S TO BE READ IN CONJUNCTION WITH ALL                                                                                                                           |
|                                                                      | DRAW                                                                                                              | INGS SHOV             | T CONSULTANTS DRAWINGS. ALL REQUESTED<br>VING FIXINGS AND CONSTRUCTION DETAILS TO<br>( RSS PRIOR TO COMMENCEMENT OF WORK.                                      |
|                                                                      | AND C                                                                                                             | ONSTRUCT              | TO CHECK AND APPRAISE DESIGN, FITTING OUT                                                                                                                      |
|                                                                      | то ма                                                                                                             | NUFACTU               | TO THE DESIGNERS FOR APPROVAL PRIOR<br>RE AND INSTALLATION. CONTRACTOR TO<br>ABLE WORKING ENVIRONMENT WHICH                                                    |
|                                                                      | CONFC<br>AND L                                                                                                    | ORMS TO T<br>OCAL AUT | HE CURRENT HEALTH AND SAFETY CONDITIONS<br>HORITY REGULATIONS.                                                                                                 |
|                                                                      | DRAWIN                                                                                                            | IG STATUS:            | TENDER                                                                                                                                                         |
|                                                                      | CLIENT                                                                                                            |                       | HOTEL RUSSELL                                                                                                                                                  |
|                                                                      | PROJE                                                                                                             | CT NO: PR             | OJECT:                                                                                                                                                         |
|                                                                      | 381                                                                                                               |                       | HOTEL RUSSELL                                                                                                                                                  |
|                                                                      | 25.07                                                                                                             |                       | JD SF 1:25 @ A1<br>1:50 @ A3                                                                                                                                   |
|                                                                      | TITLE:                                                                                                            | TYF                   | PICAL SKETCH SECTION                                                                                                                                           |
|                                                                      |                                                                                                                   |                       | OF G15 STAIR 2<br>PAGE 1 OF 2                                                                                                                                  |
|                                                                      | DWG. N                                                                                                            |                       | REV:                                                                                                                                                           |
|                                                                      | 3                                                                                                                 |                       | -SE-07 -                                                                                                                                                       |
|                                                                      |                                                                                                                   |                       |                                                                                                                                                                |
|                                                                      |                                                                                                                   |                       |                                                                                                                                                                |