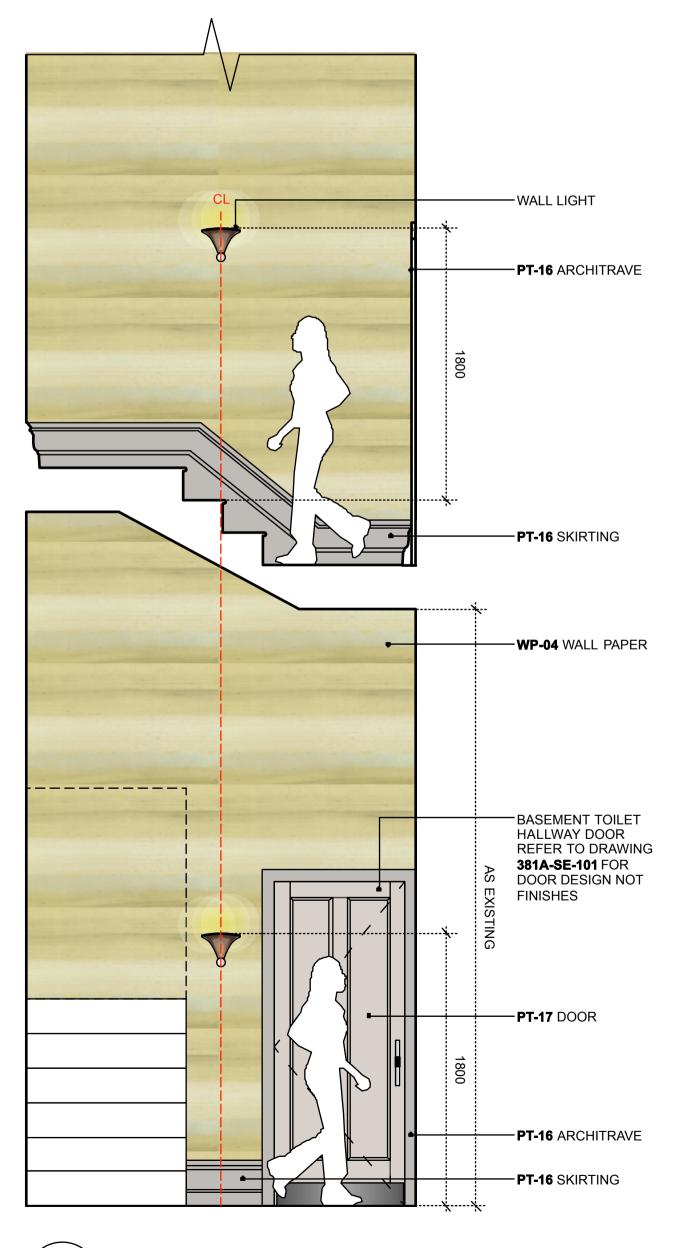

QUANTITY OF WALL LIGHTS SPOT LIGHTS OVERHEAD T

- WP-04 WALL PAPER

- PT-16 SKIRTING

- WALL LIGHT

1800

3 SE-07

TYPICAL SECTION Scale: 1:25

|                                                                      | REVISI                                                                                                            |                       |                                                                                                                                                                |
|----------------------------------------------------------------------|-------------------------------------------------------------------------------------------------------------------|-----------------------|----------------------------------------------------------------------------------------------------------------------------------------------------------------|
| CHECKED ON SITE AND ANY DISCREPENCIES TO BE                          | CODE:                                                                                                             |                       | DESCRIPTION:                                                                                                                                                   |
|                                                                      | -                                                                                                                 | 25.07.16<br>23.08.16  | FIRST ISSUE<br>TENDER ISSUE                                                                                                                                    |
| AND MOCK UPS TO BE APPROVED BY RSS PRIOR                             |                                                                                                                   |                       |                                                                                                                                                                |
| RY, SANITARYWARE AND LIGHTING REFER TO RSS<br>DR FURTHER INFORMATION |                                                                                                                   |                       |                                                                                                                                                                |
| FINISHES SCHEDULE                                                    |                                                                                                                   |                       |                                                                                                                                                                |
| IEDULE FOR ITEMS PROCURED BY RSS                                     |                                                                                                                   |                       |                                                                                                                                                                |
| REFER TO EPR FINISHES SCHEDULE                                       |                                                                                                                   |                       |                                                                                                                                                                |
| CTOR DESIGN PORTION (CDP) ITEM                                       |                                                                                                                   |                       |                                                                                                                                                                |
| TS TBC BY LIGHTING CONSULTANT                                        |                                                                                                                   |                       |                                                                                                                                                                |
| TBC BY LIGHTING CONSULTANT                                           |                                                                                                                   |                       |                                                                                                                                                                |
|                                                                      |                                                                                                                   |                       |                                                                                                                                                                |
|                                                                      |                                                                                                                   |                       |                                                                                                                                                                |
|                                                                      |                                                                                                                   |                       |                                                                                                                                                                |
|                                                                      |                                                                                                                   |                       |                                                                                                                                                                |
|                                                                      |                                                                                                                   |                       |                                                                                                                                                                |
|                                                                      |                                                                                                                   |                       |                                                                                                                                                                |
|                                                                      |                                                                                                                   |                       |                                                                                                                                                                |
|                                                                      |                                                                                                                   |                       |                                                                                                                                                                |
|                                                                      |                                                                                                                   |                       |                                                                                                                                                                |
|                                                                      |                                                                                                                   |                       |                                                                                                                                                                |
|                                                                      |                                                                                                                   |                       |                                                                                                                                                                |
|                                                                      |                                                                                                                   |                       |                                                                                                                                                                |
|                                                                      |                                                                                                                   |                       |                                                                                                                                                                |
|                                                                      |                                                                                                                   |                       |                                                                                                                                                                |
|                                                                      |                                                                                                                   |                       |                                                                                                                                                                |
|                                                                      |                                                                                                                   |                       |                                                                                                                                                                |
|                                                                      |                                                                                                                   |                       |                                                                                                                                                                |
|                                                                      |                                                                                                                   |                       |                                                                                                                                                                |
|                                                                      |                                                                                                                   |                       |                                                                                                                                                                |
|                                                                      | าา                                                                                                                | 155                   | ellsagestudio.                                                                                                                                                 |
|                                                                      |                                                                                                                   |                       | ichael's House , 2 Elizabeth Street                                                                                                                            |
|                                                                      |                                                                                                                   |                       | London SW1W 9RB<br>T: 020 7730 3258                                                                                                                            |
|                                                                      | COPYR<br>IS ISSI<br>WHOLI                                                                                         | IGHT IS RE            | S THE PROPERTY OF RUSSELL SAGE STUDIO.<br>SERVED TO THEM AND THE DRAWING<br>HE CONDITION THAT IT IS NOT COPIED EITHER<br>ART WITHOUT THE CONSENT IN WRITING OR |
|                                                                      | • ALL                                                                                                             | DIMENSION             | NS, DRAWINGS AND SPECIFICATIONS ARE TO BE                                                                                                                      |
|                                                                      | VERIFIED ON SITE BY THE CONTRACTOR AND ANY<br>DISCREPANCIES REPORTED TO RSS PRIOR TO THE<br>COMMENCEMENT OF WORK. |                       |                                                                                                                                                                |
|                                                                      | • THIS                                                                                                            | PLAN HAS              | S BEEN EXTRACTED FROM SUPPLIED DRAWINGS<br>SUBJECT TO SURVEY AND CONTRACTOR                                                                                    |
|                                                                      | • CON                                                                                                             |                       | PLAN.<br>TO TAKE RESPONSIBILITY AND ENSURE ALL<br>N METHODS, TECHNIQUES, FITTINGS AND                                                                          |
|                                                                      | FINIS                                                                                                             | SHES ETC (            | CONFORM TO THE REQUIRED BUILDING<br>IN THE APPLICABLE COUNTRY, AND TO THE                                                                                      |
|                                                                      | • ALL                                                                                                             | SPECIFIED             | LDING CONTROL OFFICERS SATISFACTION.<br>ITEMS ARE TO BE INSTALLED IN ACCORDANCE                                                                                |
|                                                                      | • ALL                                                                                                             |                       | IUFACTURES RECOMMENDATIONS.<br>ARE TO BE CARRIED OUT TO A HIGH                                                                                                 |
|                                                                      | THIS D                                                                                                            | RAWING IS             | S TO BE READ IN CONJUNCTION WITH ALL                                                                                                                           |
|                                                                      | DRAW                                                                                                              | INGS SHOV             | T CONSULTANTS DRAWINGS. ALL REQUESTED<br>VING FIXINGS AND CONSTRUCTION DETAILS TO<br>( RSS PRIOR TO COMMENCEMENT OF WORK.                                      |
|                                                                      | AND C                                                                                                             | ONSTRUCT              | TO CHECK AND APPRAISE DESIGN, FITTING OUT                                                                                                                      |
|                                                                      | то ма                                                                                                             | NUFACTU               | TO THE DESIGNERS FOR APPROVAL PRIOR<br>RE AND INSTALLATION. CONTRACTOR TO<br>ABLE WORKING ENVIRONMENT WHICH                                                    |
|                                                                      | CONFC<br>AND L                                                                                                    | ORMS TO T<br>OCAL AUT | HE CURRENT HEALTH AND SAFETY CONDITIONS<br>HORITY REGULATIONS.                                                                                                 |
|                                                                      | DRAWIN                                                                                                            | IG STATUS:            | TENDER                                                                                                                                                         |
|                                                                      | CLIENT                                                                                                            |                       | HOTEL RUSSELL                                                                                                                                                  |
|                                                                      | PROJE                                                                                                             | CT NO: PR             | OJECT:                                                                                                                                                         |
|                                                                      | 381                                                                                                               |                       | HOTEL RUSSELL                                                                                                                                                  |
|                                                                      | 25.07                                                                                                             |                       | JD SF 1:25 @ A1<br>1:50 @ A3                                                                                                                                   |
|                                                                      | TITLE:                                                                                                            | TYF                   | PICAL SKETCH SECTION                                                                                                                                           |
|                                                                      |                                                                                                                   |                       | OF G15 STAIR 2<br>PAGE 1 OF 2                                                                                                                                  |
|                                                                      | DWG. N                                                                                                            |                       | REV:                                                                                                                                                           |
|                                                                      | 3                                                                                                                 |                       | -SE-07 -                                                                                                                                                       |
|                                                                      |                                                                                                                   |                       |                                                                                                                                                                |
|                                                                      |                                                                                                                   |                       |                                                                                                                                                                |