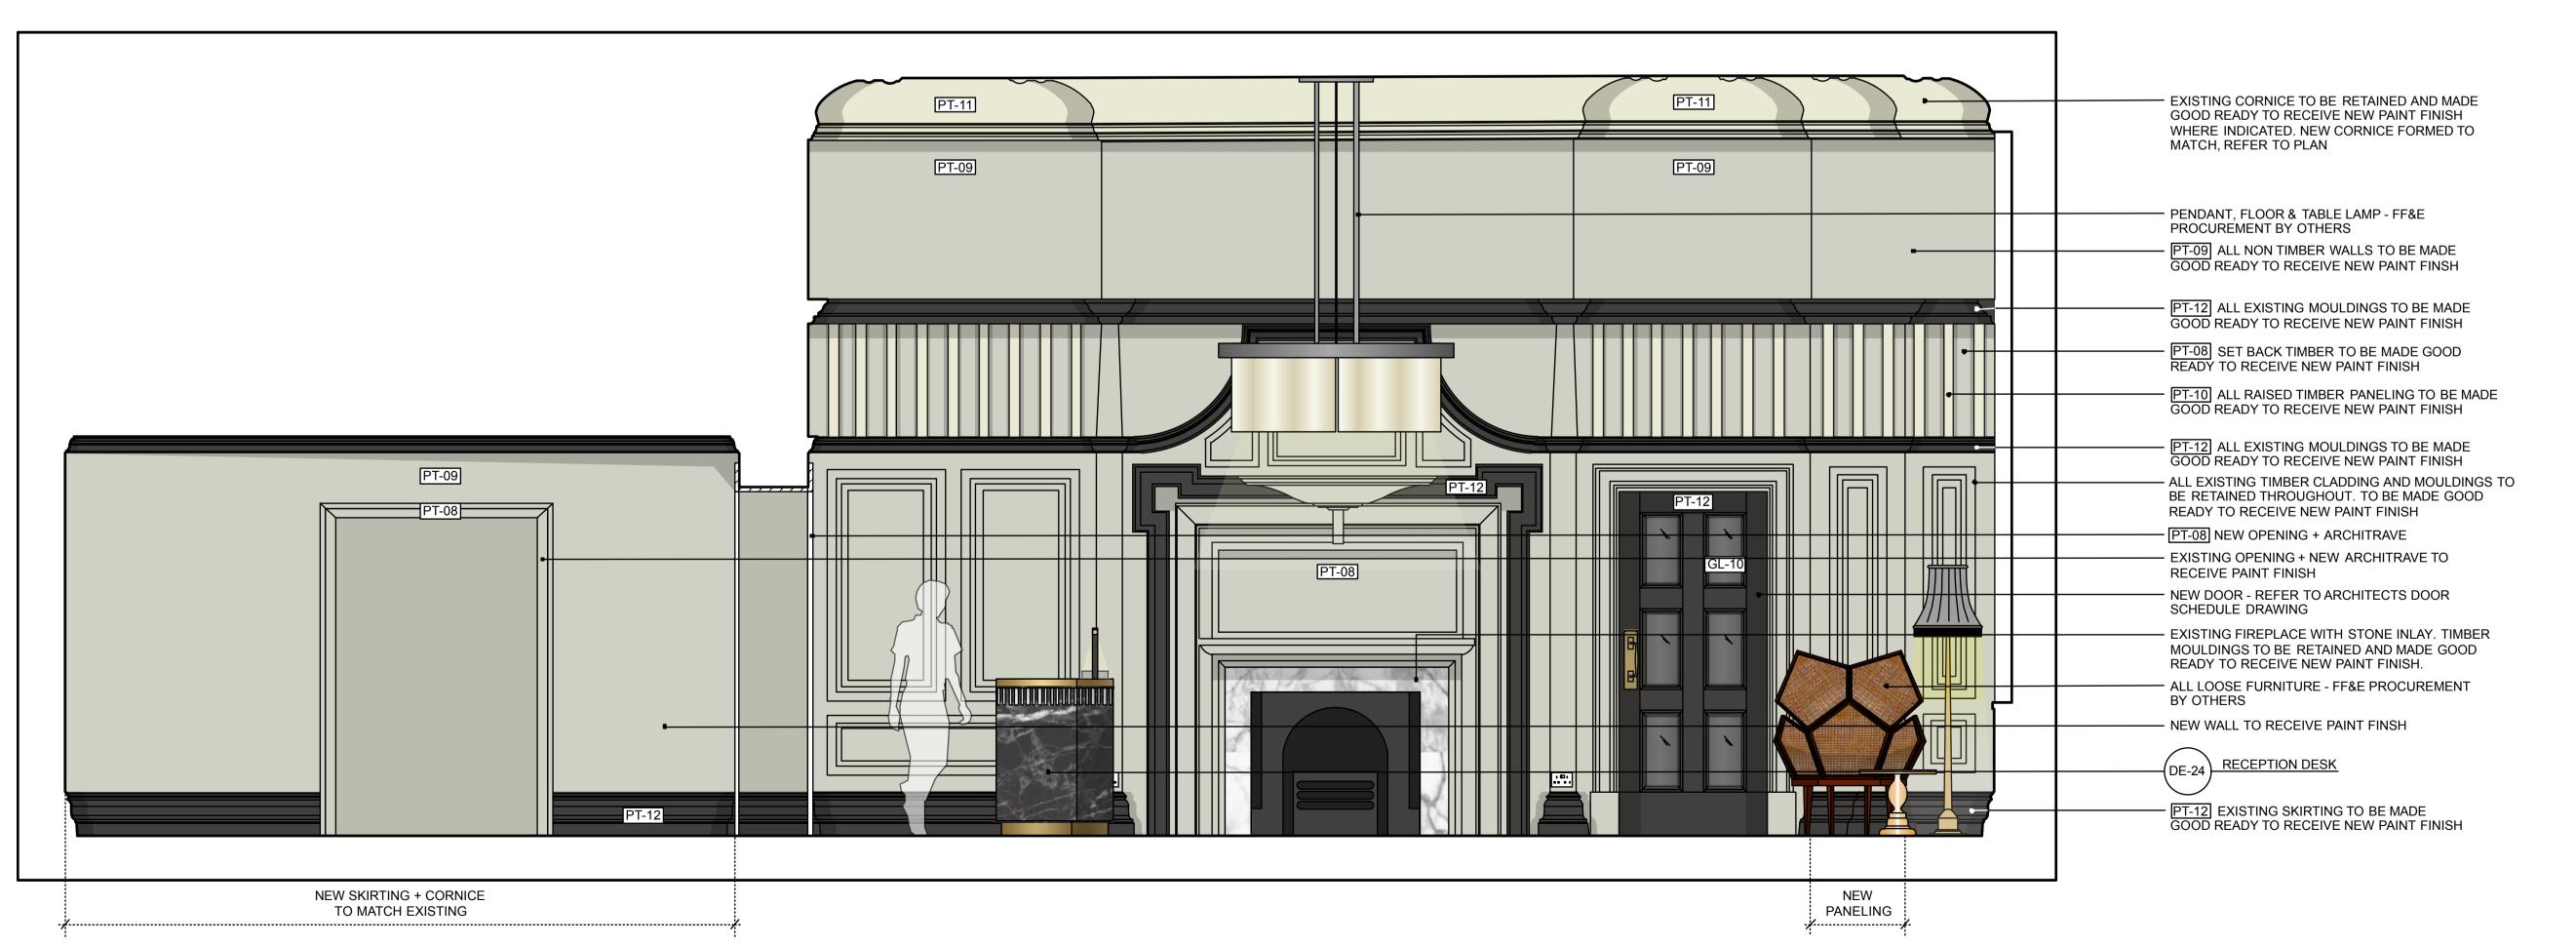

DRAWN: CHECKED: SCALE: 1:25 @ A1 25.07.16 JD

TITLE:

LOBBY SECTIONS

1:50 @ A3

381A-SE-06