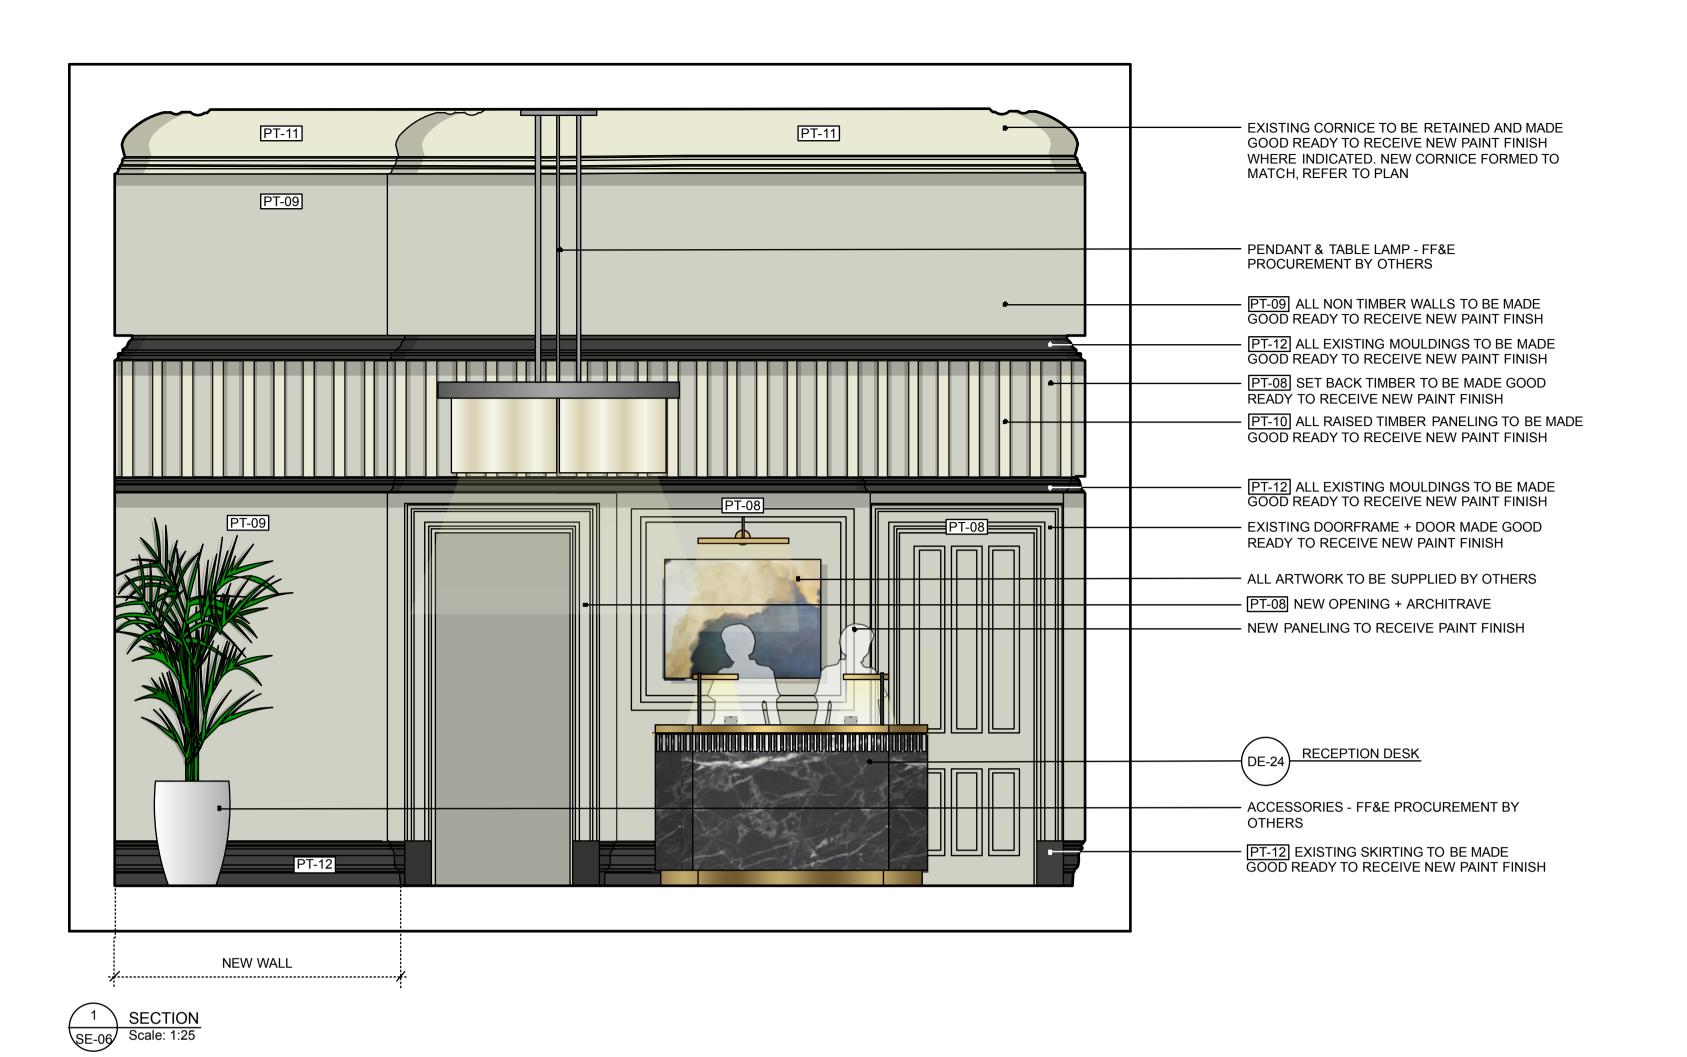

DRAWN: CHECKED: SCALE: 1:25 @ A1 25.07.16 JD

TITLE:

LOBBY SECTIONS

1:50 @ A3

381A-SE-06