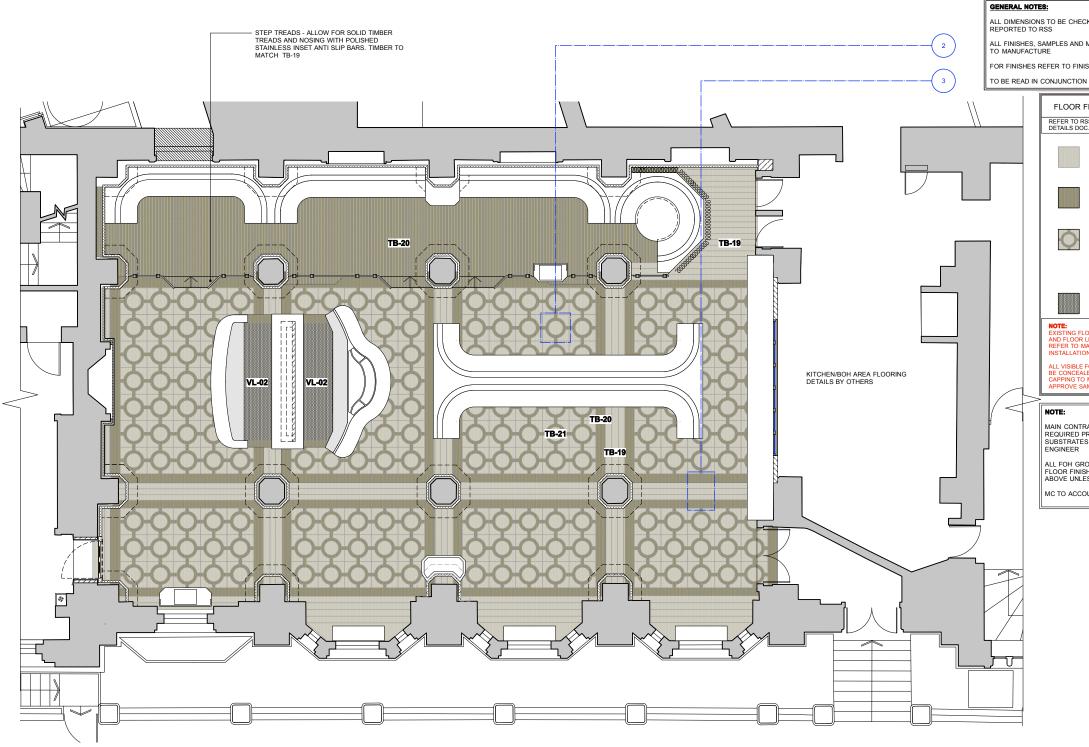

1 GROUND FLOOR RESTAURANT FLOOR FINISHES PLAN Scale: 1:50

2 PATTERN DETAIL PL-55 Scale: 1:10 3 PATTERN DETAIL PL-55 Scale: 1:10

|                                                                                                                                                  | CODE:                                                                                                                                                                                                                                                                                                                                                                                                                                                                                   | DATE:                    | DESCRIPTION:                                                                                                            |
|--------------------------------------------------------------------------------------------------------------------------------------------------|-----------------------------------------------------------------------------------------------------------------------------------------------------------------------------------------------------------------------------------------------------------------------------------------------------------------------------------------------------------------------------------------------------------------------------------------------------------------------------------------|--------------------------|-------------------------------------------------------------------------------------------------------------------------|
| ECKED ON SITE AND ANY DISCREPENCIES TO BE                                                                                                        | -<br>A                                                                                                                                                                                                                                                                                                                                                                                                                                                                                  | 07.06.16<br>25.07.16     | FIRST ISSUE<br>SECOND COSTING ISSUE                                                                                     |
| D MOCK UPS TO BE APPROVED BY RSS PRIOR                                                                                                           | В                                                                                                                                                                                                                                                                                                                                                                                                                                                                                       | 23.08.16                 | TENDER ISSUE<br>- REVISED TO SUIT CLIENT FEEDBACK                                                                       |
|                                                                                                                                                  |                                                                                                                                                                                                                                                                                                                                                                                                                                                                                         |                          |                                                                                                                         |
| ON WITH RSS SPECIFICATION INDEX                                                                                                                  |                                                                                                                                                                                                                                                                                                                                                                                                                                                                                         |                          |                                                                                                                         |
| FINISHES KEY                                                                                                                                     |                                                                                                                                                                                                                                                                                                                                                                                                                                                                                         |                          |                                                                                                                         |
| RSS FINISHES SCHEDULE FOR SPECIFICATION &<br>OC. NO. 381A-SCH-06                                                                                 |                                                                                                                                                                                                                                                                                                                                                                                                                                                                                         |                          |                                                                                                                         |
| TB-19 TIMBER FLOOR<br>REF. TO MATCH HAVWOODS HW2106<br>LAZARET OAK CLASSIC 1 STRIP MAT<br>LAQUERED19x100MM<br>(FINISH TO MATCH SAMPLE)           |                                                                                                                                                                                                                                                                                                                                                                                                                                                                                         |                          |                                                                                                                         |
| TB-20 TIMBER FLOOR<br>REF. TO MATCH HAVWOODS HW3750<br>AMERICAN BLACK WALNUT 1 STRIP RUSTIC<br>MATT LAQUERED 19X70MM<br>(FINISH TO MATCH SAMPLE) |                                                                                                                                                                                                                                                                                                                                                                                                                                                                                         |                          |                                                                                                                         |
| TB-21 BESPOKE TIMBER PANEL FLOOR<br>REF 01. TO MATCH HAVWOODS HW3750<br>AMERICAN BLACK WALNUT 1 STRIP RUSTIC<br>MATT LAQUERED                    |                                                                                                                                                                                                                                                                                                                                                                                                                                                                                         |                          |                                                                                                                         |
| REF 02. TO MATCH HAVWOODS HW2106<br>LAZARET OAK CLASSIC 1 STRIP MAT<br>LAQUERED<br>(FINISH TO MATCH SAMPLE)                                      |                                                                                                                                                                                                                                                                                                                                                                                                                                                                                         |                          |                                                                                                                         |
| VL-02 NON SLIP VINYL FLOOR REF.<br>POLYSAFE STANDARD PUR TWILIGHT 4490 IN<br>3.5MM GAUGE                                                         |                                                                                                                                                                                                                                                                                                                                                                                                                                                                                         |                          |                                                                                                                         |
| LOOR FINISHES THROUGHOUT TO BE REMOVED<br>R LEVELLED TO RECEIVE NEW AS INDICATED.<br>MANUFACTURERS RECOMMENDATIONS FOR<br>ION.                   |                                                                                                                                                                                                                                                                                                                                                                                                                                                                                         |                          |                                                                                                                         |
| E FOH THRESHOLD STRIPS TO TIMBER FLOOR TO<br>ALED STAINLESS CHANNEL WITH SOLID TIMBER<br>O MATCH SURROUNDING FLOOR - RSS TO<br>SAMPLE.           |                                                                                                                                                                                                                                                                                                                                                                                                                                                                                         |                          |                                                                                                                         |
|                                                                                                                                                  |                                                                                                                                                                                                                                                                                                                                                                                                                                                                                         |                          |                                                                                                                         |
| TRACTOR TO ACCOUNT FOR ANY SUBSTRATE<br>PRIOR TO APPLYING FINISHES. MC TO CHECK<br>ES AND FLOOR FINISHES WITH STRUCTURAL                         |                                                                                                                                                                                                                                                                                                                                                                                                                                                                                         |                          |                                                                                                                         |
| ROMMETS/FLOOR BOXES TO BE IN MATCHING<br>ISHES WITH METAL EDGE TRIMS AS STATED                                                                   |                                                                                                                                                                                                                                                                                                                                                                                                                                                                                         |                          |                                                                                                                         |
| LESS STATED OTHERIWSE BY RSS                                                                                                                     |                                                                                                                                                                                                                                                                                                                                                                                                                                                                                         |                          |                                                                                                                         |
| COUNT FOR LEVELING OF FLOORS                                                                                                                     |                                                                                                                                                                                                                                                                                                                                                                                                                                                                                         |                          |                                                                                                                         |
|                                                                                                                                                  |                                                                                                                                                                                                                                                                                                                                                                                                                                                                                         |                          |                                                                                                                         |
|                                                                                                                                                  |                                                                                                                                                                                                                                                                                                                                                                                                                                                                                         |                          |                                                                                                                         |
|                                                                                                                                                  |                                                                                                                                                                                                                                                                                                                                                                                                                                                                                         |                          | ollas costardia                                                                                                         |
|                                                                                                                                                  | st Michael's House, 2 Elizabeth Street                                                                                                                                                                                                                                                                                                                                                                                                                                                  |                          |                                                                                                                         |
|                                                                                                                                                  |                                                                                                                                                                                                                                                                                                                                                                                                                                                                                         | ot M                     | Ichael's House, & Elizabeth Street<br>London SW1W 9RB<br>T: 020 7730 3258                                               |
|                                                                                                                                                  | THIS DRAWING IS THE PROPERTY OF RUSSELL SAGE STUDIO.<br>COPYRIGHT IS RESERVED TO THEM AND THE DRAWING<br>IS ISSUED ON THE CONDITION THAT IT IS NOT COPIED EITHER<br>WHOLLY OR IN PART WITHOUT THE CONSENT IN WRITING OR<br>RUSSELL SAGE STUDIO.<br>• ALL DIMENSIONS, DRAWINGS AND SPECIFICATIONS ARE TO BE<br>VERRIED ON SITE BY THE CONTRACTOR AND ANY<br>DISCREPANCIES REPORTED TO RSS PRIOR TO THE<br>COMMENCEMENT OF WORK.<br>• THIS PLAN HAS BEEN EXTRACTED FROM SUPPLIED DRAWINGS |                          |                                                                                                                         |
|                                                                                                                                                  |                                                                                                                                                                                                                                                                                                                                                                                                                                                                                         |                          |                                                                                                                         |
|                                                                                                                                                  |                                                                                                                                                                                                                                                                                                                                                                                                                                                                                         |                          |                                                                                                                         |
|                                                                                                                                                  | AND<br>SET                                                                                                                                                                                                                                                                                                                                                                                                                                                                              | ) HENCE IS<br>TING OUT F | SUBJECT TO SURVEY AND CONTRACTOR<br>PLAN.                                                                               |
|                                                                                                                                                  | CON                                                                                                                                                                                                                                                                                                                                                                                                                                                                                     | ISTRUCTION               | TO TAKE RESPONSIBILITY AND ENSURE ALL<br>N METHODS, TECHNIQUES, FITTINGS AND<br>CONFORM TO THE REQUIRED BUILDING        |
|                                                                                                                                                  | REG<br>RELI                                                                                                                                                                                                                                                                                                                                                                                                                                                                             | ULATIONS<br>EVANT BUI    | IN THE APPLICABLE COUNTRY, AND TO THE LDING CONTROL OFFICERS SATISFACTION.                                              |
|                                                                                                                                                  | WIT                                                                                                                                                                                                                                                                                                                                                                                                                                                                                     | h the man                | ITEMS ARE TO BE INSTALLED IN ACCORDANCE<br>IUFACTURES RECOMMENDATIONS.<br>ARE TO BE CARRIED OUT TO A HIGH               |
|                                                                                                                                                  | STA                                                                                                                                                                                                                                                                                                                                                                                                                                                                                     | NDARD.                   |                                                                                                                         |
|                                                                                                                                                  | OTHEF<br>DRAW                                                                                                                                                                                                                                                                                                                                                                                                                                                                           | R RELEVAN                | TO BE READ IN CONJUNCTION WITH ALL<br>T CONSULTANTS DRAWINGS. ALL REQUESTED<br>VING FIXINGS AND CONSTRUCTION DETAILS TO |
|                                                                                                                                                  | BE AP                                                                                                                                                                                                                                                                                                                                                                                                                                                                                   | PROVED BY<br>RACTORS T   | Y RSS PRIOR TO COMMENCEMENT OF WORK.<br>O CHECK AND APPRAISE DESIGN, FITTING OUT<br>TION DETAILS AND OFFER SUITABLE     |
|                                                                                                                                                  | ALTER<br>TO MA                                                                                                                                                                                                                                                                                                                                                                                                                                                                          | NATIVES T                | O THE DESIGNERS FOR APPROVAL PRIOR<br>RE AND INSTALLATION. CONTRACTOR TO                                                |
|                                                                                                                                                  | CONFO                                                                                                                                                                                                                                                                                                                                                                                                                                                                                   | ORMS TO T                | ABLE WORKING ENVIRONMENT WHICH<br>HE CURRENT HEALTH AND SAFETY CONDITIONS<br>HORITY REGULATIONS.                        |
|                                                                                                                                                  |                                                                                                                                                                                                                                                                                                                                                                                                                                                                                         | IG STATUS:               | TENDER                                                                                                                  |
|                                                                                                                                                  | CLIENT                                                                                                                                                                                                                                                                                                                                                                                                                                                                                  |                          | HOTEL RUSSELL                                                                                                           |
|                                                                                                                                                  |                                                                                                                                                                                                                                                                                                                                                                                                                                                                                         | CT NO: PR                | OJECT:                                                                                                                  |
|                                                                                                                                                  | 381                                                                                                                                                                                                                                                                                                                                                                                                                                                                                     |                          |                                                                                                                         |
|                                                                                                                                                  | 07.06                                                                                                                                                                                                                                                                                                                                                                                                                                                                                   |                          | JG SF SCALE: 1:50 @ A1<br>1:100 @ A3                                                                                    |
|                                                                                                                                                  | TITLE:                                                                                                                                                                                                                                                                                                                                                                                                                                                                                  |                          | UND FLOOR RESTAURANT<br>FLOOR FINISHES PLAN                                                                             |
|                                                                                                                                                  | DWG. N                                                                                                                                                                                                                                                                                                                                                                                                                                                                                  |                          | -PL-55 B                                                                                                                |
|                                                                                                                                                  | 3                                                                                                                                                                                                                                                                                                                                                                                                                                                                                       | JIA                      |                                                                                                                         |
|                                                                                                                                                  |                                                                                                                                                                                                                                                                                                                                                                                                                                                                                         |                          |                                                                                                                         |
|                                                                                                                                                  |                                                                                                                                                                                                                                                                                                                                                                                                                                                                                         |                          |                                                                                                                         |