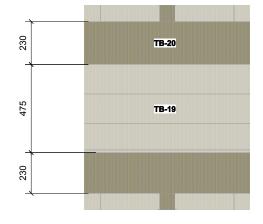

1 GROUND FLOOR RESTAURANT FLOOR FINISHES PLAN Scale: 1:50

2 PATTERN DETAIL PL-55 Scale: 1:10 3 PATTERN DETAIL PL-55 Scale: 1:10

|                                                                                                                                                  | CODE:                                                                                                                                                                                                                                                                                                                                                                                                                                                                                   | DATE:                    | DESCRIPTION:                                                                                                            |
|--------------------------------------------------------------------------------------------------------------------------------------------------|-----------------------------------------------------------------------------------------------------------------------------------------------------------------------------------------------------------------------------------------------------------------------------------------------------------------------------------------------------------------------------------------------------------------------------------------------------------------------------------------|--------------------------|-------------------------------------------------------------------------------------------------------------------------|
| ECKED ON SITE AND ANY DISCREPENCIES TO BE                                                                                                        | -<br>A                                                                                                                                                                                                                                                                                                                                                                                                                                                                                  | 07.06.16<br>25.07.16     | FIRST ISSUE<br>SECOND COSTING ISSUE                                                                                     |
| D MOCK UPS TO BE APPROVED BY RSS PRIOR                                                                                                           | В                                                                                                                                                                                                                                                                                                                                                                                                                                                                                       | 23.08.16                 | TENDER ISSUE<br>- REVISED TO SUIT CLIENT FEEDBACK                                                                       |
|                                                                                                                                                  |                                                                                                                                                                                                                                                                                                                                                                                                                                                                                         |                          |                                                                                                                         |
| ON WITH RSS SPECIFICATION INDEX                                                                                                                  |                                                                                                                                                                                                                                                                                                                                                                                                                                                                                         |                          |                                                                                                                         |
| FINISHES KEY                                                                                                                                     |                                                                                                                                                                                                                                                                                                                                                                                                                                                                                         |                          |                                                                                                                         |
| RSS FINISHES SCHEDULE FOR SPECIFICATION &<br>OC. NO. 381A-SCH-06                                                                                 |                                                                                                                                                                                                                                                                                                                                                                                                                                                                                         |                          |                                                                                                                         |
| TB-19 TIMBER FLOOR<br>REF. TO MATCH HAVWOODS HW2106<br>LAZARET OAK CLASSIC 1 STRIP MAT<br>LAQUERED19x100MM<br>(FINISH TO MATCH SAMPLE)           |                                                                                                                                                                                                                                                                                                                                                                                                                                                                                         |                          |                                                                                                                         |
| TB-20 TIMBER FLOOR<br>REF. TO MATCH HAVWOODS HW3750<br>AMERICAN BLACK WALNUT 1 STRIP RUSTIC<br>MATT LAQUERED 19X70MM<br>(FINISH TO MATCH SAMPLE) |                                                                                                                                                                                                                                                                                                                                                                                                                                                                                         |                          |                                                                                                                         |
| TB-21 BESPOKE TIMBER PANEL FLOOR<br>REF 01. TO MATCH HAVWOODS HW3750<br>AMERICAN BLACK WALNUT 1 STRIP RUSTIC<br>MATT LAQUERED                    |                                                                                                                                                                                                                                                                                                                                                                                                                                                                                         |                          |                                                                                                                         |
| REF 02. TO MATCH HAVWOODS HW2106<br>LAZARET OAK CLASSIC 1 STRIP MAT<br>LAQUERED<br>(FINISH TO MATCH SAMPLE)                                      |                                                                                                                                                                                                                                                                                                                                                                                                                                                                                         |                          |                                                                                                                         |
| VL-02 NON SLIP VINYL FLOOR REF.<br>POLYSAFE STANDARD PUR TWILIGHT 4490 IN<br>3.5MM GAUGE                                                         |                                                                                                                                                                                                                                                                                                                                                                                                                                                                                         |                          |                                                                                                                         |
| LOOR FINISHES THROUGHOUT TO BE REMOVED<br>R LEVELLED TO RECEIVE NEW AS INDICATED.<br>MANUFACTURERS RECOMMENDATIONS FOR<br>ION.                   |                                                                                                                                                                                                                                                                                                                                                                                                                                                                                         |                          |                                                                                                                         |
| E FOH THRESHOLD STRIPS TO TIMBER FLOOR TO<br>ALED STAINLESS CHANNEL WITH SOLID TIMBER<br>O MATCH SURROUNDING FLOOR - RSS TO<br>SAMPLE.           |                                                                                                                                                                                                                                                                                                                                                                                                                                                                                         |                          |                                                                                                                         |
|                                                                                                                                                  |                                                                                                                                                                                                                                                                                                                                                                                                                                                                                         |                          |                                                                                                                         |
| TRACTOR TO ACCOUNT FOR ANY SUBSTRATE<br>PRIOR TO APPLYING FINISHES. MC TO CHECK<br>ES AND FLOOR FINISHES WITH STRUCTURAL                         |                                                                                                                                                                                                                                                                                                                                                                                                                                                                                         |                          |                                                                                                                         |
| ROMMETS/FLOOR BOXES TO BE IN MATCHING<br>ISHES WITH METAL EDGE TRIMS AS STATED                                                                   |                                                                                                                                                                                                                                                                                                                                                                                                                                                                                         |                          |                                                                                                                         |
| LESS STATED OTHERIWSE BY RSS                                                                                                                     |                                                                                                                                                                                                                                                                                                                                                                                                                                                                                         |                          |                                                                                                                         |
| COUNT FOR LEVELING OF FLOORS                                                                                                                     |                                                                                                                                                                                                                                                                                                                                                                                                                                                                                         |                          |                                                                                                                         |
|                                                                                                                                                  |                                                                                                                                                                                                                                                                                                                                                                                                                                                                                         |                          |                                                                                                                         |
|                                                                                                                                                  |                                                                                                                                                                                                                                                                                                                                                                                                                                                                                         |                          |                                                                                                                         |
|                                                                                                                                                  |                                                                                                                                                                                                                                                                                                                                                                                                                                                                                         |                          | ollas costardia                                                                                                         |
|                                                                                                                                                  | st Michael's House, 2 Elizabeth Street                                                                                                                                                                                                                                                                                                                                                                                                                                                  |                          |                                                                                                                         |
|                                                                                                                                                  |                                                                                                                                                                                                                                                                                                                                                                                                                                                                                         | ot M                     | Ichael's House, & Elizabeth Street<br>London SW1W 9RB<br>T: 020 7730 3258                                               |
|                                                                                                                                                  | THIS DRAWING IS THE PROPERTY OF RUSSELL SAGE STUDIO.<br>COPYRIGHT IS RESERVED TO THEM AND THE DRAWING<br>IS ISSUED ON THE CONDITION THAT IT IS NOT COPIED EITHER<br>WHOLLY OR IN PART WITHOUT THE CONSENT IN WRITING OR<br>RUSSELL SAGE STUDIO.<br>• ALL DIMENSIONS, DRAWINGS AND SPECIFICATIONS ARE TO BE<br>VERRIED ON SITE BY THE CONTRACTOR AND ANY<br>DISCREPANCIES REPORTED TO RSS PRIOR TO THE<br>COMMENCEMENT OF WORK.<br>• THIS PLAN HAS BEEN EXTRACTED FROM SUPPLIED DRAWINGS |                          |                                                                                                                         |
|                                                                                                                                                  |                                                                                                                                                                                                                                                                                                                                                                                                                                                                                         |                          |                                                                                                                         |
|                                                                                                                                                  |                                                                                                                                                                                                                                                                                                                                                                                                                                                                                         |                          |                                                                                                                         |
|                                                                                                                                                  | AND<br>SET                                                                                                                                                                                                                                                                                                                                                                                                                                                                              | ) HENCE IS<br>TING OUT F | SUBJECT TO SURVEY AND CONTRACTOR<br>PLAN.                                                                               |
|                                                                                                                                                  | CON                                                                                                                                                                                                                                                                                                                                                                                                                                                                                     | ISTRUCTION               | TO TAKE RESPONSIBILITY AND ENSURE ALL<br>N METHODS, TECHNIQUES, FITTINGS AND<br>CONFORM TO THE REQUIRED BUILDING        |
|                                                                                                                                                  | REG<br>RELI                                                                                                                                                                                                                                                                                                                                                                                                                                                                             | ULATIONS<br>EVANT BUI    | IN THE APPLICABLE COUNTRY, AND TO THE LDING CONTROL OFFICERS SATISFACTION.                                              |
|                                                                                                                                                  | WIT                                                                                                                                                                                                                                                                                                                                                                                                                                                                                     | h the man                | ITEMS ARE TO BE INSTALLED IN ACCORDANCE<br>IUFACTURES RECOMMENDATIONS.<br>ARE TO BE CARRIED OUT TO A HIGH               |
|                                                                                                                                                  | STA                                                                                                                                                                                                                                                                                                                                                                                                                                                                                     | NDARD.                   |                                                                                                                         |
|                                                                                                                                                  | OTHEF<br>DRAW                                                                                                                                                                                                                                                                                                                                                                                                                                                                           | R RELEVAN                | TO BE READ IN CONJUNCTION WITH ALL<br>T CONSULTANTS DRAWINGS. ALL REQUESTED<br>VING FIXINGS AND CONSTRUCTION DETAILS TO |
|                                                                                                                                                  | BE AP                                                                                                                                                                                                                                                                                                                                                                                                                                                                                   | PROVED BY<br>RACTORS T   | Y RSS PRIOR TO COMMENCEMENT OF WORK.<br>O CHECK AND APPRAISE DESIGN, FITTING OUT<br>TION DETAILS AND OFFER SUITABLE     |
|                                                                                                                                                  | ALTER<br>TO MA                                                                                                                                                                                                                                                                                                                                                                                                                                                                          | NATIVES T                | O THE DESIGNERS FOR APPROVAL PRIOR<br>RE AND INSTALLATION. CONTRACTOR TO                                                |
|                                                                                                                                                  | CONFO                                                                                                                                                                                                                                                                                                                                                                                                                                                                                   | ORMS TO T                | ABLE WORKING ENVIRONMENT WHICH<br>HE CURRENT HEALTH AND SAFETY CONDITIONS<br>HORITY REGULATIONS.                        |
|                                                                                                                                                  |                                                                                                                                                                                                                                                                                                                                                                                                                                                                                         | IG STATUS:               | TENDER                                                                                                                  |
|                                                                                                                                                  | CLIENT                                                                                                                                                                                                                                                                                                                                                                                                                                                                                  |                          | HOTEL RUSSELL                                                                                                           |
|                                                                                                                                                  |                                                                                                                                                                                                                                                                                                                                                                                                                                                                                         | CT NO: PR                | OJECT:                                                                                                                  |
|                                                                                                                                                  | 381                                                                                                                                                                                                                                                                                                                                                                                                                                                                                     |                          |                                                                                                                         |
|                                                                                                                                                  | 07.06                                                                                                                                                                                                                                                                                                                                                                                                                                                                                   |                          | JG SF SCALE: 1:50 @ A1<br>1:100 @ A3                                                                                    |
|                                                                                                                                                  | TITLE:                                                                                                                                                                                                                                                                                                                                                                                                                                                                                  |                          | UND FLOOR RESTAURANT<br>FLOOR FINISHES PLAN                                                                             |
|                                                                                                                                                  | DWG. N                                                                                                                                                                                                                                                                                                                                                                                                                                                                                  |                          | -PL-55 B                                                                                                                |
|                                                                                                                                                  | 3                                                                                                                                                                                                                                                                                                                                                                                                                                                                                       | JIA                      |                                                                                                                         |
|                                                                                                                                                  |                                                                                                                                                                                                                                                                                                                                                                                                                                                                                         |                          |                                                                                                                         |
|                                                                                                                                                  |                                                                                                                                                                                                                                                                                                                                                                                                                                                                                         |                          |                                                                                                                         |