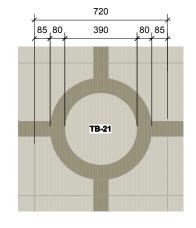

1 GROUND FLOOR RESTAURANT FLOOR FINISHES PLAN Scale: 1:50

2 PATTERN DETAIL PL-55 Scale: 1:10 3 PATTERN DETAIL PL-55 Scale: 1:10

|                                                                                                                                                  | CODE:                                                                                                                                                                                                                                                                                                                                                                                                                                                                                   | DATE:                    | DESCRIPTION:                                                                                                            |
|--------------------------------------------------------------------------------------------------------------------------------------------------|-----------------------------------------------------------------------------------------------------------------------------------------------------------------------------------------------------------------------------------------------------------------------------------------------------------------------------------------------------------------------------------------------------------------------------------------------------------------------------------------|--------------------------|-------------------------------------------------------------------------------------------------------------------------|
| ECKED ON SITE AND ANY DISCREPENCIES TO BE                                                                                                        | -<br>A                                                                                                                                                                                                                                                                                                                                                                                                                                                                                  | 07.06.16<br>25.07.16     | FIRST ISSUE<br>SECOND COSTING ISSUE                                                                                     |
| D MOCK UPS TO BE APPROVED BY RSS PRIOR                                                                                                           | В                                                                                                                                                                                                                                                                                                                                                                                                                                                                                       | 23.08.16                 | TENDER ISSUE<br>- REVISED TO SUIT CLIENT FEEDBACK                                                                       |
|                                                                                                                                                  |                                                                                                                                                                                                                                                                                                                                                                                                                                                                                         |                          |                                                                                                                         |
| ON WITH RSS SPECIFICATION INDEX                                                                                                                  |                                                                                                                                                                                                                                                                                                                                                                                                                                                                                         |                          |                                                                                                                         |
| FINISHES KEY                                                                                                                                     |                                                                                                                                                                                                                                                                                                                                                                                                                                                                                         |                          |                                                                                                                         |
| RSS FINISHES SCHEDULE FOR SPECIFICATION &<br>OC. NO. 381A-SCH-06                                                                                 |                                                                                                                                                                                                                                                                                                                                                                                                                                                                                         |                          |                                                                                                                         |
| TB-19 TIMBER FLOOR<br>REF. TO MATCH HAVWOODS HW2106<br>LAZARET OAK CLASSIC 1 STRIP MAT<br>LAQUERED19x100MM<br>(FINISH TO MATCH SAMPLE)           |                                                                                                                                                                                                                                                                                                                                                                                                                                                                                         |                          |                                                                                                                         |
| TB-20 TIMBER FLOOR<br>REF. TO MATCH HAVWOODS HW3750<br>AMERICAN BLACK WALNUT 1 STRIP RUSTIC<br>MATT LAQUERED 19X70MM<br>(FINISH TO MATCH SAMPLE) |                                                                                                                                                                                                                                                                                                                                                                                                                                                                                         |                          |                                                                                                                         |
| TB-21 BESPOKE TIMBER PANEL FLOOR<br>REF 01. TO MATCH HAVWOODS HW3750<br>AMERICAN BLACK WALNUT 1 STRIP RUSTIC<br>MATT LAQUERED                    |                                                                                                                                                                                                                                                                                                                                                                                                                                                                                         |                          |                                                                                                                         |
| REF 02. TO MATCH HAVWOODS HW2106<br>LAZARET OAK CLASSIC 1 STRIP MAT<br>LAQUERED<br>(FINISH TO MATCH SAMPLE)                                      |                                                                                                                                                                                                                                                                                                                                                                                                                                                                                         |                          |                                                                                                                         |
| VL-02 NON SLIP VINYL FLOOR REF.<br>POLYSAFE STANDARD PUR TWILIGHT 4490 IN<br>3.5MM GAUGE                                                         |                                                                                                                                                                                                                                                                                                                                                                                                                                                                                         |                          |                                                                                                                         |
| LOOR FINISHES THROUGHOUT TO BE REMOVED<br>R LEVELLED TO RECEIVE NEW AS INDICATED.<br>MANUFACTURERS RECOMMENDATIONS FOR<br>ION.                   |                                                                                                                                                                                                                                                                                                                                                                                                                                                                                         |                          |                                                                                                                         |
| E FOH THRESHOLD STRIPS TO TIMBER FLOOR TO<br>ALED STAINLESS CHANNEL WITH SOLID TIMBER<br>O MATCH SURROUNDING FLOOR - RSS TO<br>SAMPLE.           |                                                                                                                                                                                                                                                                                                                                                                                                                                                                                         |                          |                                                                                                                         |
|                                                                                                                                                  |                                                                                                                                                                                                                                                                                                                                                                                                                                                                                         |                          |                                                                                                                         |
| TRACTOR TO ACCOUNT FOR ANY SUBSTRATE<br>PRIOR TO APPLYING FINISHES. MC TO CHECK<br>ES AND FLOOR FINISHES WITH STRUCTURAL                         |                                                                                                                                                                                                                                                                                                                                                                                                                                                                                         |                          |                                                                                                                         |
| ROMMETS/FLOOR BOXES TO BE IN MATCHING<br>ISHES WITH METAL EDGE TRIMS AS STATED                                                                   |                                                                                                                                                                                                                                                                                                                                                                                                                                                                                         |                          |                                                                                                                         |
| LESS STATED OTHERIWSE BY RSS                                                                                                                     |                                                                                                                                                                                                                                                                                                                                                                                                                                                                                         |                          |                                                                                                                         |
| COUNT FOR LEVELING OF FLOORS                                                                                                                     |                                                                                                                                                                                                                                                                                                                                                                                                                                                                                         |                          |                                                                                                                         |
|                                                                                                                                                  |                                                                                                                                                                                                                                                                                                                                                                                                                                                                                         |                          |                                                                                                                         |
|                                                                                                                                                  |                                                                                                                                                                                                                                                                                                                                                                                                                                                                                         |                          |                                                                                                                         |
|                                                                                                                                                  |                                                                                                                                                                                                                                                                                                                                                                                                                                                                                         |                          | ollas costardia                                                                                                         |
|                                                                                                                                                  | st Michael's House, 2 Elizabeth Street                                                                                                                                                                                                                                                                                                                                                                                                                                                  |                          |                                                                                                                         |
|                                                                                                                                                  |                                                                                                                                                                                                                                                                                                                                                                                                                                                                                         | ot M                     | Ichael's House, & Elizabeth Street<br>London SW1W 9RB<br>T: 020 7730 3258                                               |
|                                                                                                                                                  | THIS DRAWING IS THE PROPERTY OF RUSSELL SAGE STUDIO.<br>COPYRIGHT IS RESERVED TO THEM AND THE DRAWING<br>IS ISSUED ON THE CONDITION THAT IT IS NOT COPIED EITHER<br>WHOLLY OR IN PART WITHOUT THE CONSENT IN WRITING OR<br>RUSSELL SAGE STUDIO.<br>• ALL DIMENSIONS, DRAWINGS AND SPECIFICATIONS ARE TO BE<br>VERRIED ON SITE BY THE CONTRACTOR AND ANY<br>DISCREPANCIES REPORTED TO RSS PRIOR TO THE<br>COMMENCEMENT OF WORK.<br>• THIS PLAN HAS BEEN EXTRACTED FROM SUPPLIED DRAWINGS |                          |                                                                                                                         |
|                                                                                                                                                  |                                                                                                                                                                                                                                                                                                                                                                                                                                                                                         |                          |                                                                                                                         |
|                                                                                                                                                  |                                                                                                                                                                                                                                                                                                                                                                                                                                                                                         |                          |                                                                                                                         |
|                                                                                                                                                  | AND<br>SET                                                                                                                                                                                                                                                                                                                                                                                                                                                                              | ) HENCE IS<br>TING OUT F | SUBJECT TO SURVEY AND CONTRACTOR<br>PLAN.                                                                               |
|                                                                                                                                                  | CON                                                                                                                                                                                                                                                                                                                                                                                                                                                                                     | ISTRUCTION               | TO TAKE RESPONSIBILITY AND ENSURE ALL<br>N METHODS, TECHNIQUES, FITTINGS AND<br>CONFORM TO THE REQUIRED BUILDING        |
|                                                                                                                                                  | REG<br>RELI                                                                                                                                                                                                                                                                                                                                                                                                                                                                             | ULATIONS<br>EVANT BUI    | IN THE APPLICABLE COUNTRY, AND TO THE LDING CONTROL OFFICERS SATISFACTION.                                              |
|                                                                                                                                                  | WIT                                                                                                                                                                                                                                                                                                                                                                                                                                                                                     | h the man                | ITEMS ARE TO BE INSTALLED IN ACCORDANCE<br>IUFACTURES RECOMMENDATIONS.<br>ARE TO BE CARRIED OUT TO A HIGH               |
|                                                                                                                                                  | STA                                                                                                                                                                                                                                                                                                                                                                                                                                                                                     | NDARD.                   |                                                                                                                         |
|                                                                                                                                                  | OTHEF<br>DRAW                                                                                                                                                                                                                                                                                                                                                                                                                                                                           | R RELEVAN                | TO BE READ IN CONJUNCTION WITH ALL<br>T CONSULTANTS DRAWINGS. ALL REQUESTED<br>VING FIXINGS AND CONSTRUCTION DETAILS TO |
|                                                                                                                                                  | BE AP                                                                                                                                                                                                                                                                                                                                                                                                                                                                                   | PROVED BY<br>RACTORS T   | Y RSS PRIOR TO COMMENCEMENT OF WORK.<br>O CHECK AND APPRAISE DESIGN, FITTING OUT<br>TION DETAILS AND OFFER SUITABLE     |
|                                                                                                                                                  | ALTER<br>TO MA                                                                                                                                                                                                                                                                                                                                                                                                                                                                          | NATIVES T                | O THE DESIGNERS FOR APPROVAL PRIOR<br>RE AND INSTALLATION. CONTRACTOR TO                                                |
|                                                                                                                                                  | CONFO                                                                                                                                                                                                                                                                                                                                                                                                                                                                                   | ORMS TO T                | ABLE WORKING ENVIRONMENT WHICH<br>HE CURRENT HEALTH AND SAFETY CONDITIONS<br>HORITY REGULATIONS.                        |
|                                                                                                                                                  |                                                                                                                                                                                                                                                                                                                                                                                                                                                                                         | IG STATUS:               | TENDER                                                                                                                  |
|                                                                                                                                                  | CLIENT                                                                                                                                                                                                                                                                                                                                                                                                                                                                                  |                          | HOTEL RUSSELL                                                                                                           |
|                                                                                                                                                  |                                                                                                                                                                                                                                                                                                                                                                                                                                                                                         | CT NO: PR                | OJECT:                                                                                                                  |
|                                                                                                                                                  | 381                                                                                                                                                                                                                                                                                                                                                                                                                                                                                     |                          |                                                                                                                         |
|                                                                                                                                                  | 07.06                                                                                                                                                                                                                                                                                                                                                                                                                                                                                   |                          | JG SF SCALE: 1:50 @ A1<br>1:100 @ A3                                                                                    |
|                                                                                                                                                  | TITLE:                                                                                                                                                                                                                                                                                                                                                                                                                                                                                  |                          | UND FLOOR RESTAURANT<br>FLOOR FINISHES PLAN                                                                             |
|                                                                                                                                                  | DWG. N                                                                                                                                                                                                                                                                                                                                                                                                                                                                                  |                          | -PL-55 B                                                                                                                |
|                                                                                                                                                  | 3                                                                                                                                                                                                                                                                                                                                                                                                                                                                                       | JIA                      |                                                                                                                         |
|                                                                                                                                                  |                                                                                                                                                                                                                                                                                                                                                                                                                                                                                         |                          |                                                                                                                         |
|                                                                                                                                                  |                                                                                                                                                                                                                                                                                                                                                                                                                                                                                         |                          |                                                                                                                         |