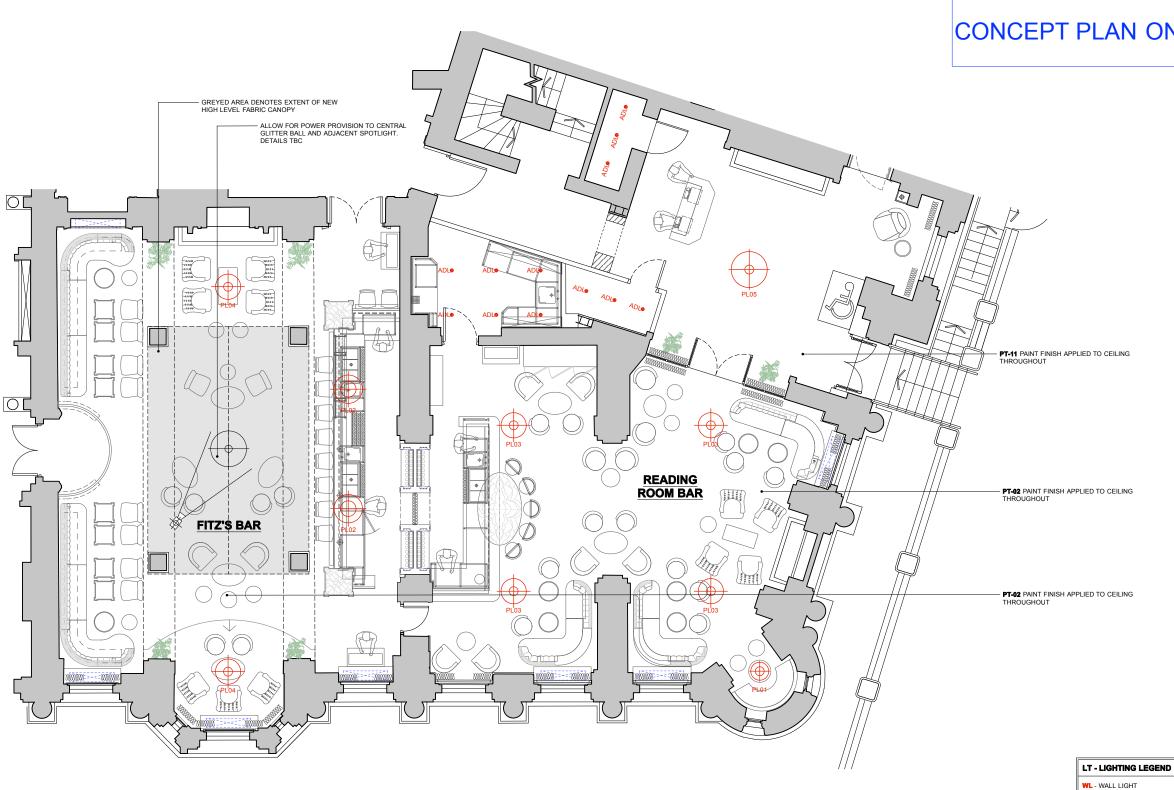

GROUND FLOOR REFLECTED CEILING PLAN Scale: 1:50

GENERAL NOTES:

ALL DIMENSIONS TO BE CHECKED ON SITE AND ANY DISCREPENCIES TO BE REPORTED TO RSS

ALL FINISHES, SAMPLES AND MOCK UPS TO BE APPROVED BY RSS PRIOR TO MANUFACTURE

FOR DOOR, IRONMONGERY, SANITARYWARE AND LIGHTING REFER TO RSS SPECIFICATION INDEX FOR FURTHER INFORMATION

FOR FINISHES REFER TO FINISHES SCHEDULE

REFER TO RSS FF&E SCHEDULE FOR ITEMS PROCURED BY RSS

CONCEPT PLAN ONLY

## **TENDER**

**RUSSELL HOTEL** 

381 RUSSELL HOTEL 07.06.16 JG SF

FL - FLOOR LIGHT

TL - TABLE LIGHT

G - GOBO

ADL - ADUSTABLE DOWN LIGHT PL - PENDANT LIGHT

LED - LED STRIP LIGHT WITH DIFFUSER

GROUND FLOOR BAR REFLECTED CEILING PLAN

1:100 @ A3

В

381A-PL-04