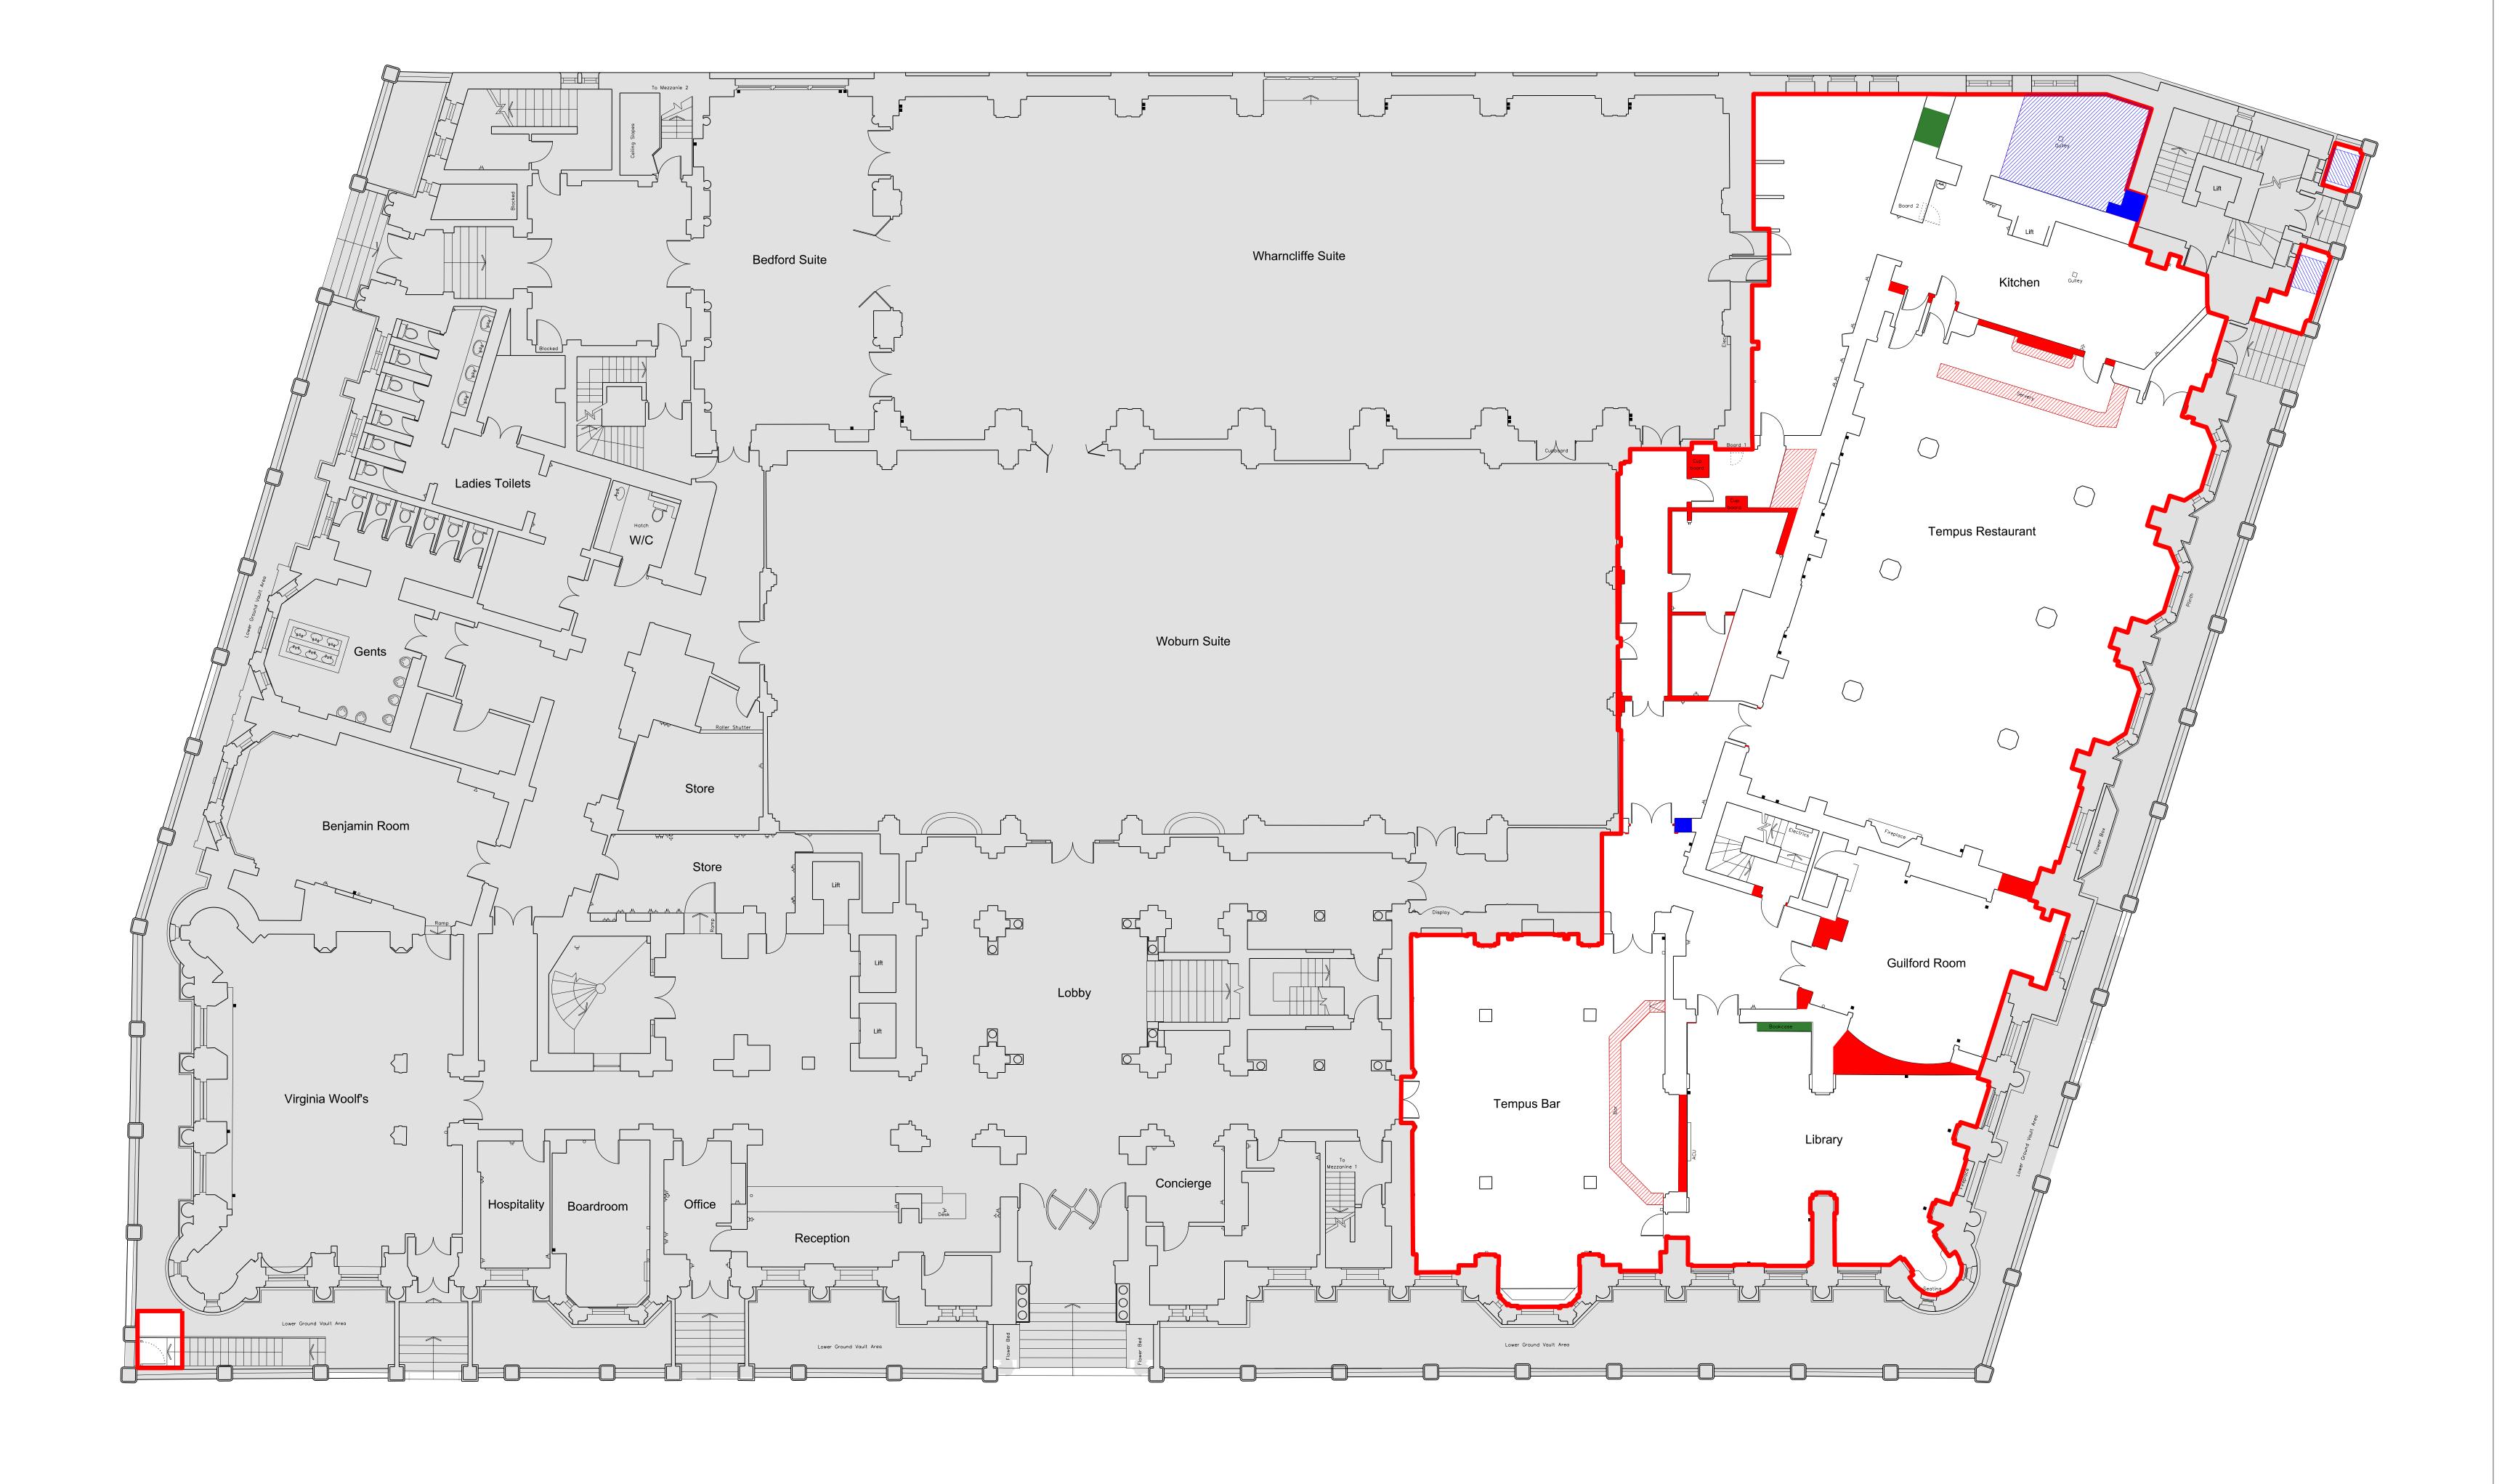

## ENABLING WORKS STRIP-OUT / DEMOLITION - LEGEND / NOTES

## WALLS Remove section of wall (full height).

Retained as shown on Original Application

New as shown on New Application

Omitted since Original Application

FLOORS/ LOW-LEVEL ELEMENTS Remove section of slab/ staircase/ section of roof etc.

Retained as shown on Original Application

New as shown on New Application

Omitted since Original Application

Original Application refers to: Listed Building Consent application ref. 2015/2013/L and Planning Permission application ref. 2015/1673/P.