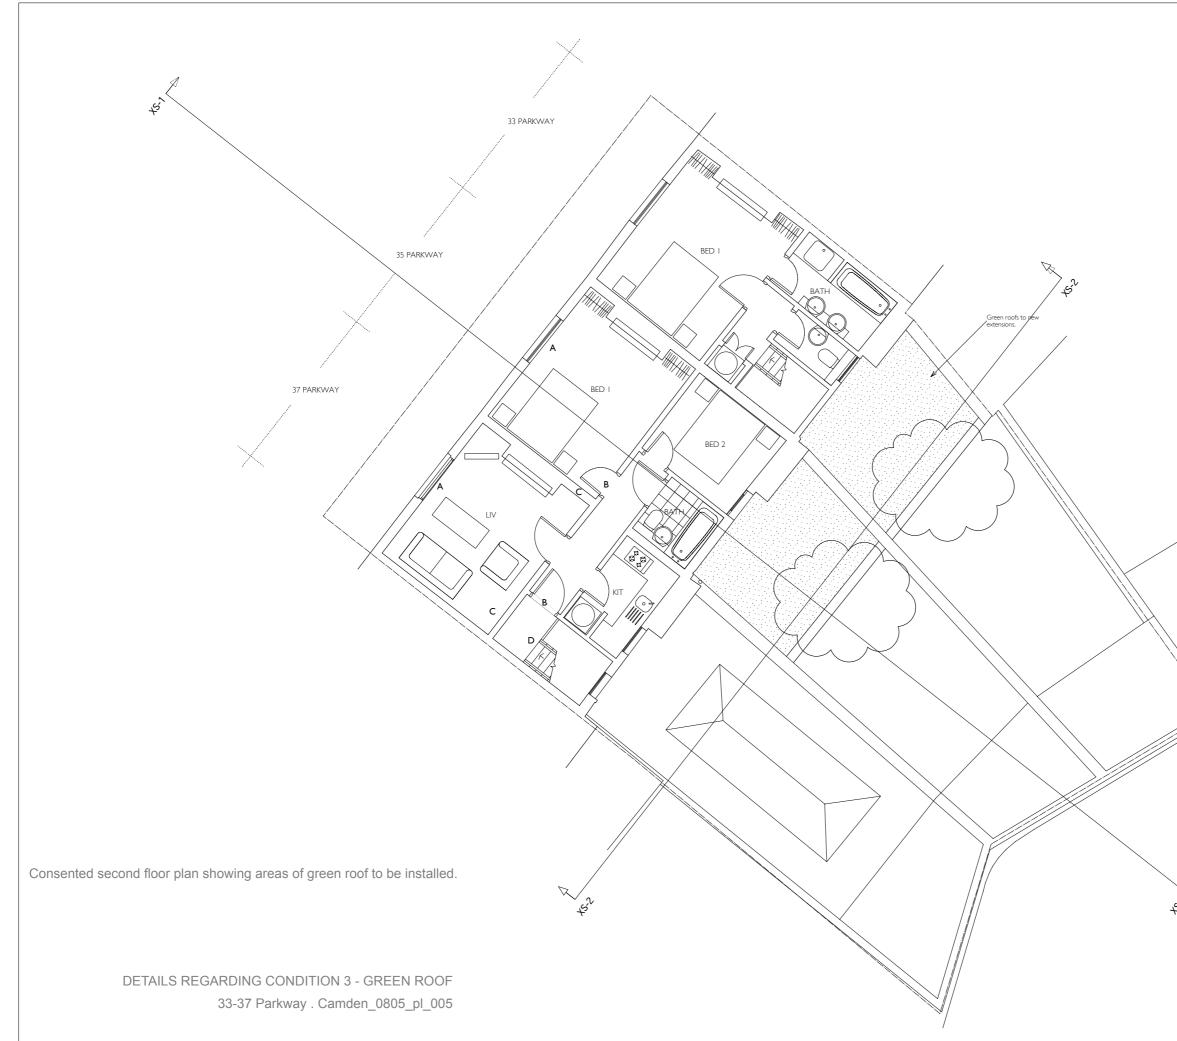

3 Prior to the first occupation of the new units a plan showing details of the green roof including species, planting density, substrate and a section at scale 1:20 showing that adequate depth is available in terms of the construction and long term viability of the green roof, and a programme for an initial scheme of maintenance shall be submitted to and approved in writing by the local planning authority. The green roof shall be fully provided in accordance with the approved details prior to first occupation and thereafter retained and maintained in accordance with the approved scheme of maintenance.

#### PROPOSED SECOND FLOOR

Drawin

| PLANNING    |               |                |      |                              |  |  |  |  |  |  |  |
|-------------|---------------|----------------|------|------------------------------|--|--|--|--|--|--|--|
| Drawn<br>RZ | Checked<br>AG | Date<br>13.07. | .08  | Scale<br>1:50@A1<br>1:100@A3 |  |  |  |  |  |  |  |
| Job No.     | Drwg No       |                | Revi | sion                         |  |  |  |  |  |  |  |
| 0805        | P05           |                | A    |                              |  |  |  |  |  |  |  |