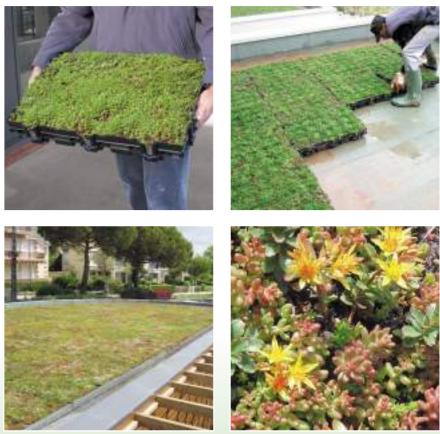

#### Immediate and certain aesthetic results

After a growing period of 12 – 18 months in the nursery, the HYDROPACK<sup>®</sup> trays are delivered with full plant cover. Once installed the immediate effect is of a green roof and then no special maintenance is required for the first two years. (This is not the case if planting takes place on the roof).

All that is required is to lay the trays on the waterproofing. Installation is an extremely straightforward and speedy process (no horticultural expertise is

The shape of the tray and the V attachment system between modules make installation of the modules an easy operation with high tensile

#### Installation

The HYDROPACK<sup>®</sup> tray is a very simple design; it is an "all-in-one" product which can be installed on the waterproofing membrane.

The HYDROPACK<sup>®</sup> trays are joined together using a hooking system around the edge.

No horticultural experience is required for this operation. Specialist roofing and waterproofing contractors can install the HYDROPACK<sup>®</sup> system without any difficulty.

Axter also specialises in the design and manufacture of **acoustic roofing and** cladding panels, continuous roof lights, domed roof lights, roof access units, smoke & fire ventilation equipment and external wall insulated cladding panels.