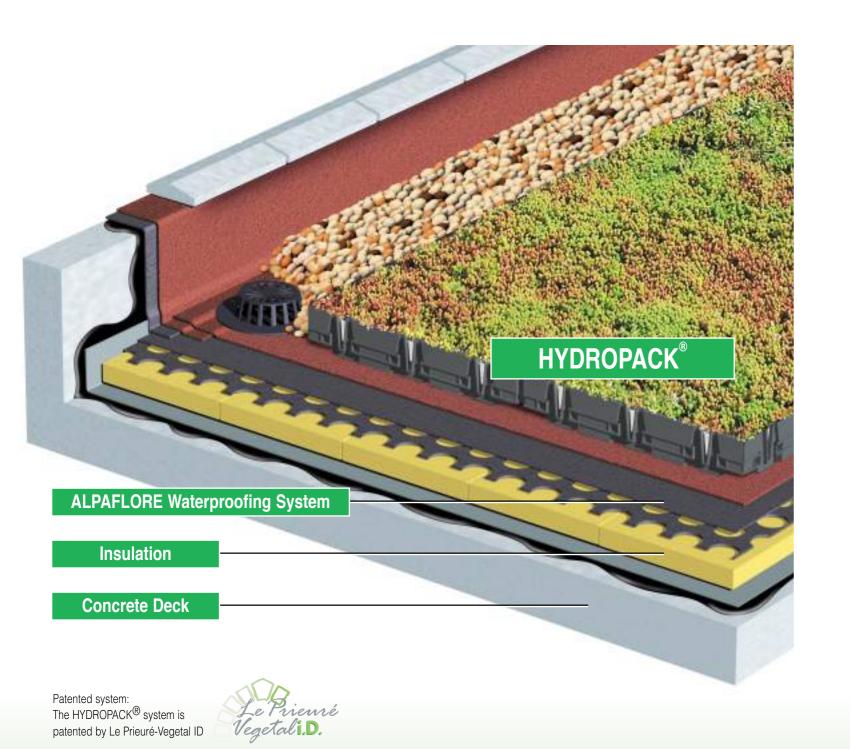

### Introduction

HYDROPACK<sup>®</sup> is a unique response to the increasing demand for extensive green roofs. HYDROPACK<sup>®</sup> is a complete extensive green roof system in a modular tray, ensuring excellent planting quality with simplicity of installation. HYDROPACK<sup>®</sup> comprises a tray manufactured from recycled high density polypropylene (HDPE), drainage granules, filter layer, growing medium and pre-grown vegetation. The trays can store up to 8 l/m<sup>2</sup> of water.

Manufacturers details for installed green roof system

## Compatible with Axter's green roof waterproofing membranes

HYDROPACK

HYDROPACK<sup>®</sup> is ideal for use with Axter's Wilotekt-Plus (shown below) and Alpaflore green roof waterproofing systems.

Manufacturers details for installed green roof system