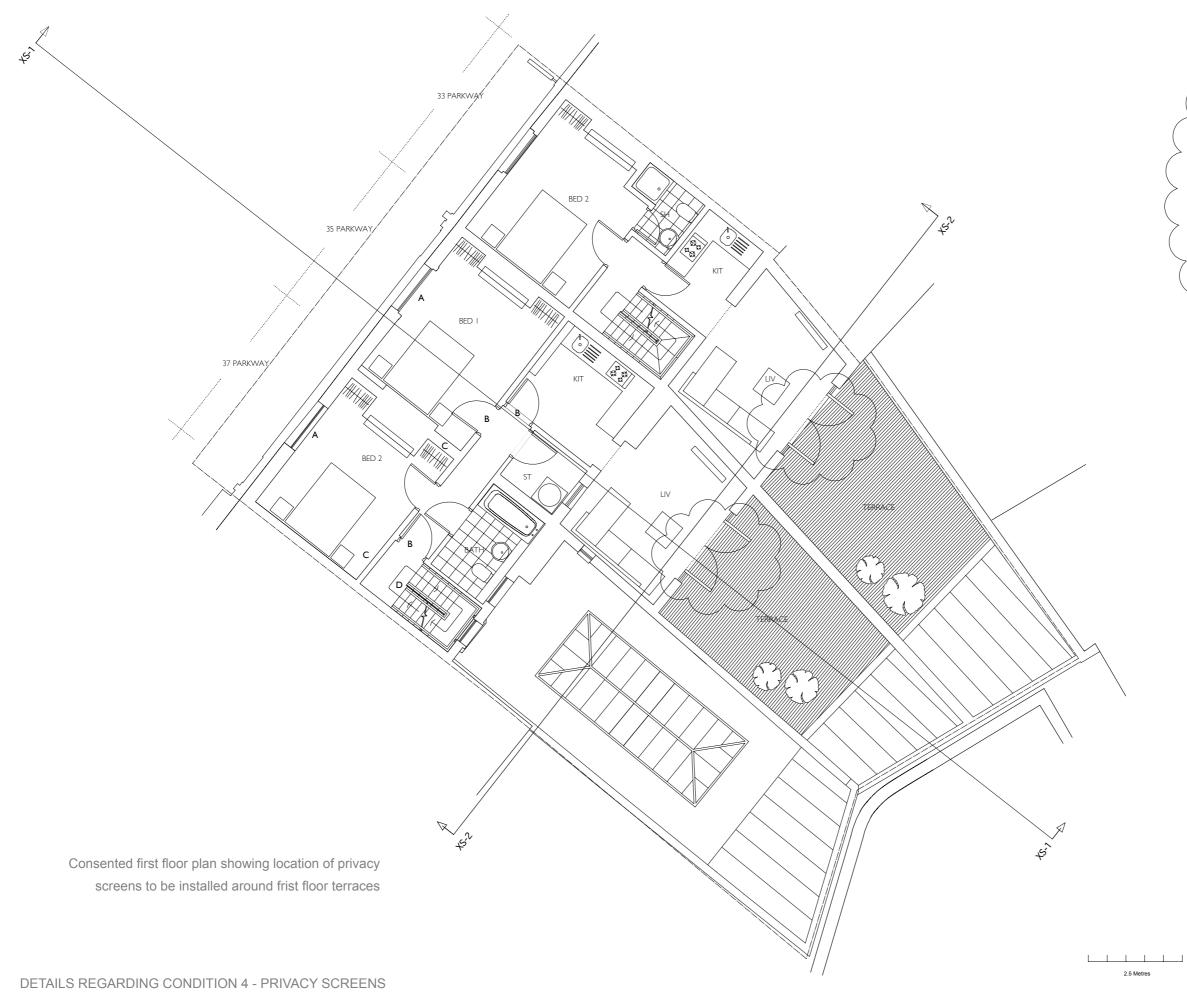

4 The use of the roof as a terrace at first floor level shall not commence until the screen, as shown on the approved drawings, has been constructed. The screen shall be permanently retained and maintained thereafter.

Reason: In order to prevent unreasonable overlooking of neighbouring premises in accordance with the requirements of policies S1/ S2 and SD6 of the London Borough of Camden Replacement Unitary Development Plan 2006.

Timber privacy screen added

This drawing is the property of Latitude Architects and Designers and must not be reproduced or disclosed to any unauthorised person either wholly or in part without written consent.