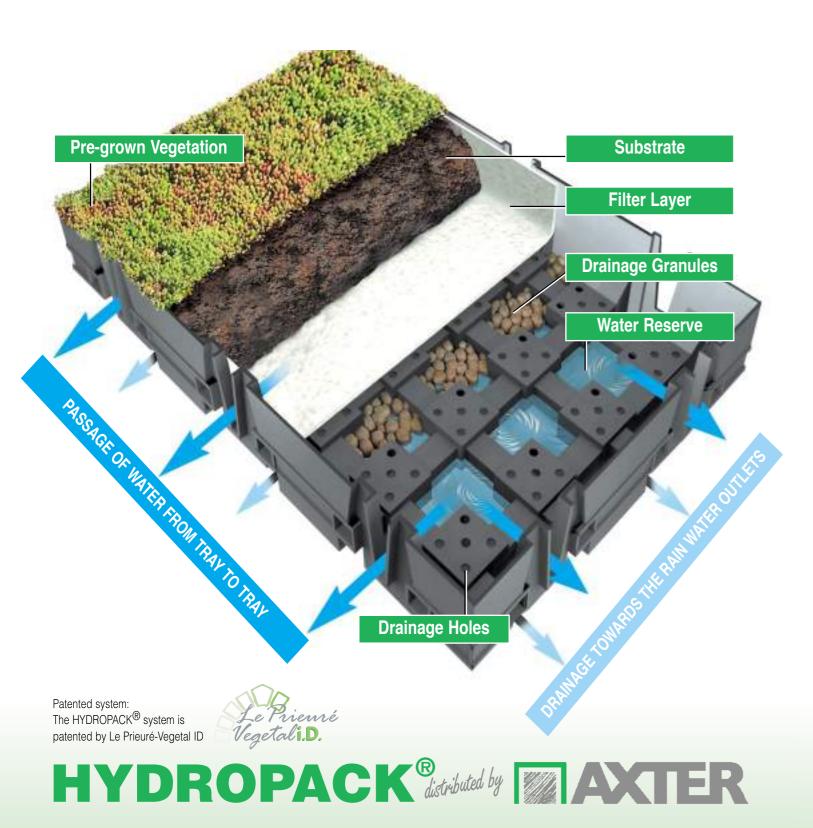

### Introduction

HYDROPACK<sup>®</sup> is a unique response to the increasing demand for extensive green roofs. HYDROPACK<sup>®</sup> is a complete extensive green roof system in a modular tray, ensuring excellent planting quality with simplicity of installation. HYDROPACK<sup>®</sup> comprises a tray manufactured from recycled high density polypropylene (HDPE), drainage granules, filter layer, growing medium and pre-grown vegetation. The trays can store up to 8 l/m<sup>2</sup> of water.

During violent downpours HYDROPACK<sup>®</sup> reduces and delays water run off thus lessening the demand on the drainage system. Due to its original design of interconnection HYDROPACK<sup>®</sup> has excellent water distribution properties as water can freely circulate from cell to cell and from tray to tray.

Although HYDROPACK<sup>®</sup> has exceptional water storage capacity it does have a very effective drainage system with 500 holes/m<sup>2</sup> preventing plants from suffocating, particularly important on no-slope flat roofs.