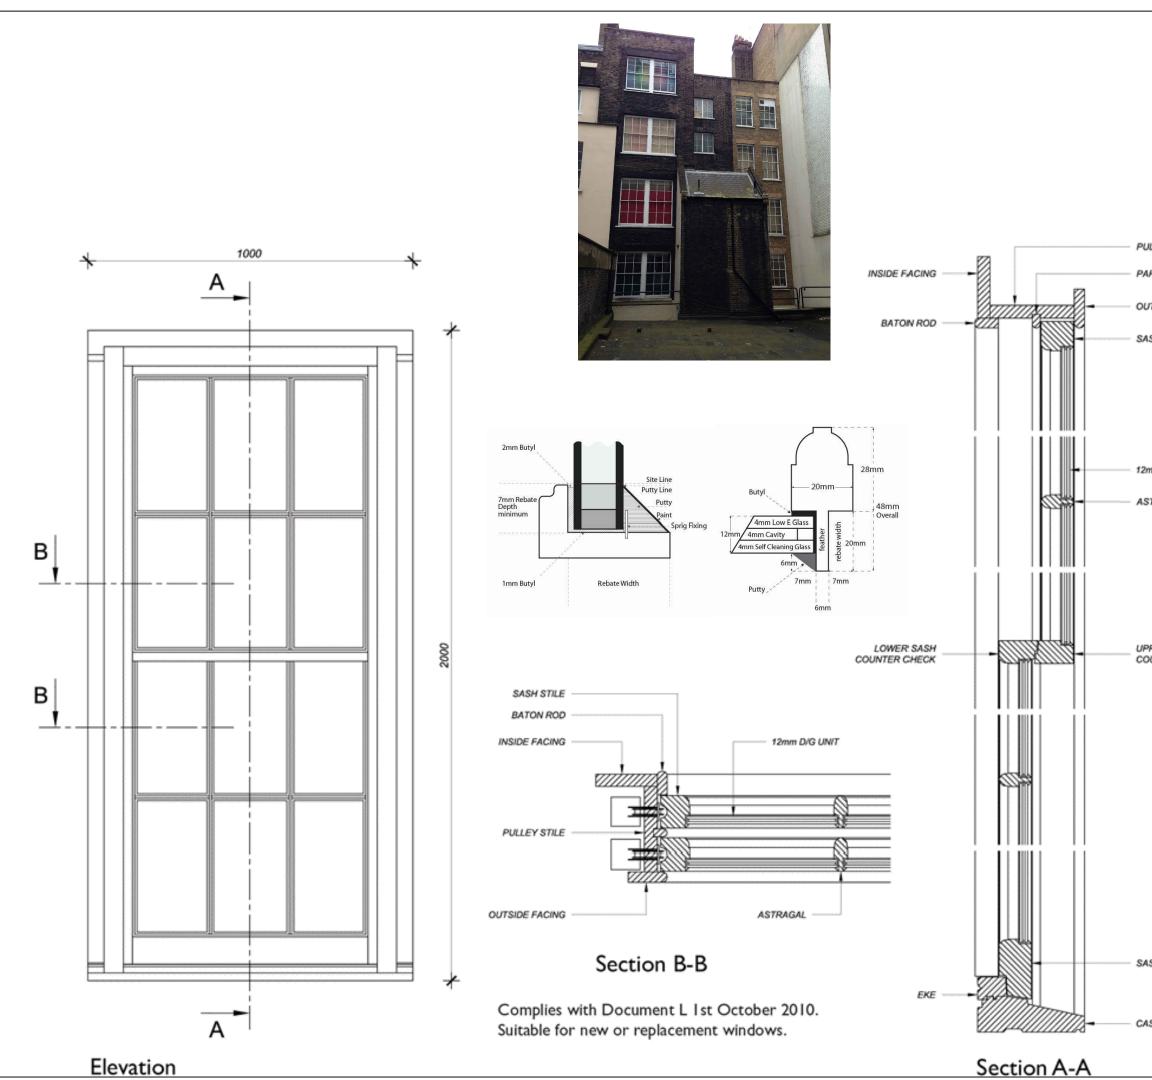

|                           | NOTES                                                                                                                                                                                                                                                                               |               |                            |
|---------------------------|-------------------------------------------------------------------------------------------------------------------------------------------------------------------------------------------------------------------------------------------------------------------------------------|---------------|----------------------------|
|                           | DO NOT SCALE FROM THIS DRAWING.                                                                                                                                                                                                                                                     |               |                            |
|                           | All dimensions to be verified on site prior to setting out or fabrication.                                                                                                                                                                                                          |               |                            |
|                           | All structural, mechanical and electrical elements have been imported<br>from the relevant engineers drawings and reference should be made<br>to the individual engineers drawings for exact setting out, size and type<br>of component.                                            |               |                            |
|                           | This drawing should be read in conjunction with all relevant consultants<br>and specialist sub -contractor supply chain drawings and specifications.                                                                                                                                |               |                            |
|                           | Discrepancies and / or ambiguities within this drawing, between it and<br>information given elsewhere, must be reported immediately to this office<br>for clarification before proceeding.                                                                                          |               |                            |
|                           | All works to be carried out in accordance with the latest British Standards /<br>Codes of Practice unless specifically directed otherwise in the specification.                                                                                                                     |               |                            |
| ULLEY STILE               | Responsibility for the reproduction of this drawing in paper form, or if<br>issued in electronic format, lies with the recipient to check that all<br>information has been replicated in full and is correct when compared to<br>the original paper or electronic image.            |               |                            |
| ARTING BEAD               | Graphical representations of equipment on this drawing have been<br>co-ordinated, but are approximations only. Please refer to the<br>Specifications and / or Details for actual sizes and or specific contractor<br>construction information.                                      |               |                            |
| UTSIDE FACING             | construction information.                                                                                                                                                                                                                                                           |               |                            |
|                           | All rear elevation window to be replaced as<br>shown.<br>Front elevation windows to be re-furbished<br>and redecorated with new secondary<br>glazing installed.                                                                                                                     |               |                            |
| ASH STILE                 |                                                                                                                                                                                                                                                                                     |               |                            |
|                           |                                                                                                                                                                                                                                                                                     |               |                            |
|                           |                                                                                                                                                                                                                                                                                     |               |                            |
| 2mm D/G UNIT              |                                                                                                                                                                                                                                                                                     |               |                            |
|                           |                                                                                                                                                                                                                                                                                     |               |                            |
| STRAGAL                   |                                                                                                                                                                                                                                                                                     |               |                            |
|                           |                                                                                                                                                                                                                                                                                     |               |                            |
|                           |                                                                                                                                                                                                                                                                                     |               |                            |
|                           |                                                                                                                                                                                                                                                                                     |               |                            |
|                           |                                                                                                                                                                                                                                                                                     |               |                            |
|                           |                                                                                                                                                                                                                                                                                     |               |                            |
|                           |                                                                                                                                                                                                                                                                                     |               |                            |
| PPER SASH<br>OUNTER CHECK |                                                                                                                                                                                                                                                                                     |               |                            |
| oundration                | REV. DETAILS                                                                                                                                                                                                                                                                        | I             | DATE CHKD DRWN             |
|                           | STATUS<br>PLANNING<br>PLANNING<br>James Taylor Construction<br>James Taylor Construction<br>James Taylor Construction Limited, James Taylor House,<br>St. Albans Road East, Hatfield, Hertfordshire AL10 0HE<br>Telephone: 01707 244040 Facsimilie: 01707 244041<br>PROJECT DETAILS |               |                            |
|                           |                                                                                                                                                                                                                                                                                     |               |                            |
|                           |                                                                                                                                                                                                                                                                                     |               |                            |
|                           |                                                                                                                                                                                                                                                                                     |               |                            |
|                           |                                                                                                                                                                                                                                                                                     |               |                            |
|                           | 64 Lincoln's Inn Field,                                                                                                                                                                                                                                                             |               |                            |
|                           | London,                                                                                                                                                                                                                                                                             |               |                            |
|                           |                                                                                                                                                                                                                                                                                     |               |                            |
| ASH CILL                  | DRAWING TITLE                                                                                                                                                                                                                                                                       |               |                            |
|                           | New rear elevation windows                                                                                                                                                                                                                                                          |               |                            |
|                           |                                                                                                                                                                                                                                                                                     |               |                            |
| ASE CILL                  | SCALE                                                                                                                                                                                                                                                                               |               | DATE                       |
|                           | 1:5@ A3                                                                                                                                                                                                                                                                             |               | June'15                    |
|                           | DRAWN<br>JR                                                                                                                                                                                                                                                                         | CHECKED<br>SG | DRAWING NO.<br>3654-PL-350 |
|                           |                                                                                                                                                                                                                                                                                     |               | 500 FT E-000               |