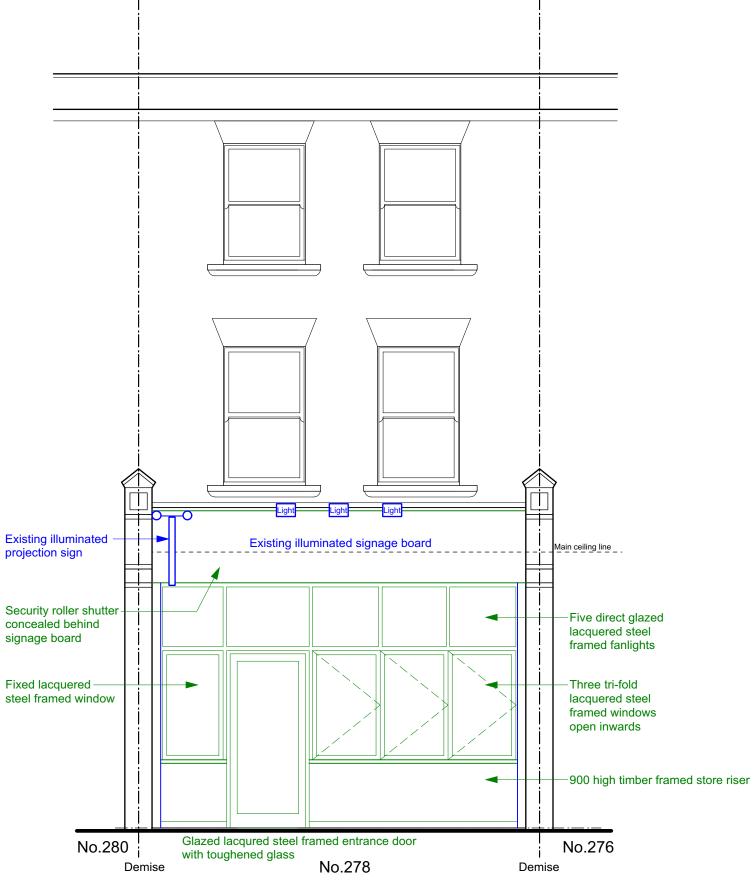

## **PROPOSED FRONT ELEVATION 1:50**

A 08.09.16

Amended inaccorance with LA 1000mm wide door 900mm high stall riser Steel frame to shop front

REVISIONS:

\_

at design

to lawman court : 252 kew roarichmond upon thames : tw9 3

m: 07980 490 860

TANNIN & OAK

PROJECT

278 WEST END LANE WEST HAMPSTEAD LONDON NW6 1LG

DRWG TITLE:

PROPOSED FRONT ELEVATION

| DRWN BY: | SCALE:     |      |
|----------|------------|------|
| AT       | 1: 50 @ A3 |      |
| DATE:    | DRWG No.:  | REV. |
| 12/08/16 | GA/202     | Α    |