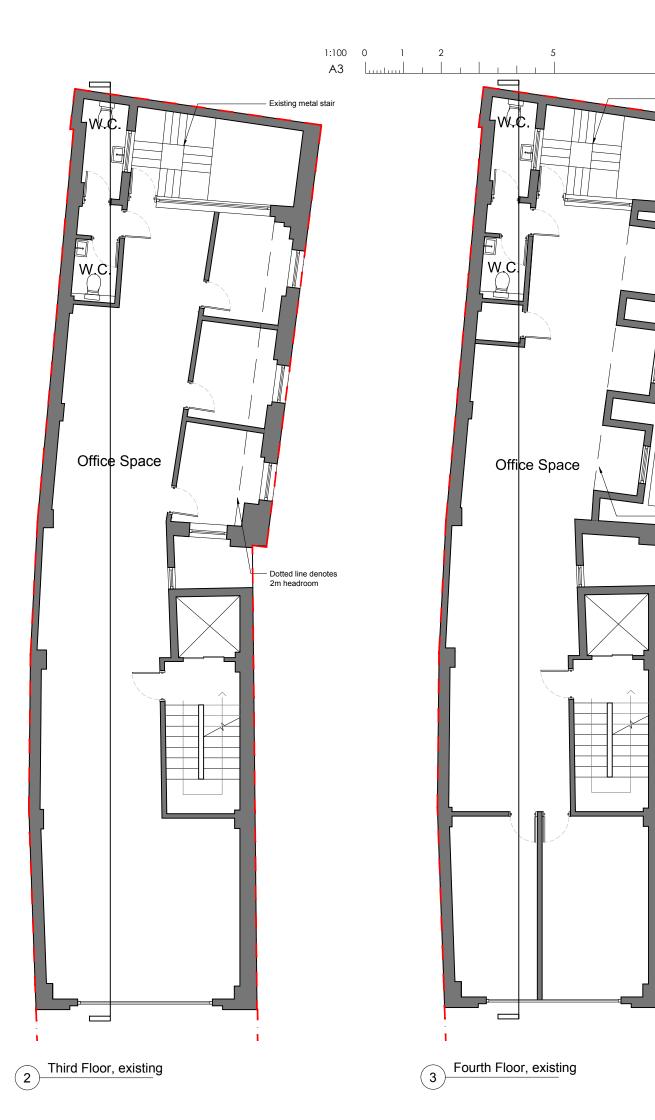

Existing metal stair

General Notes:

1. Copyright of this drawing remains the sole property of Cooley Architects unless otherwise assigned in writing.

2. Figured dimensions are to be worked in all cases with any discrepancies reported to the Architect prior to commencement of any work.

Dotted line denotes
2m headroom

CLIENT

AJ + P Weisz c/o Davis Brown