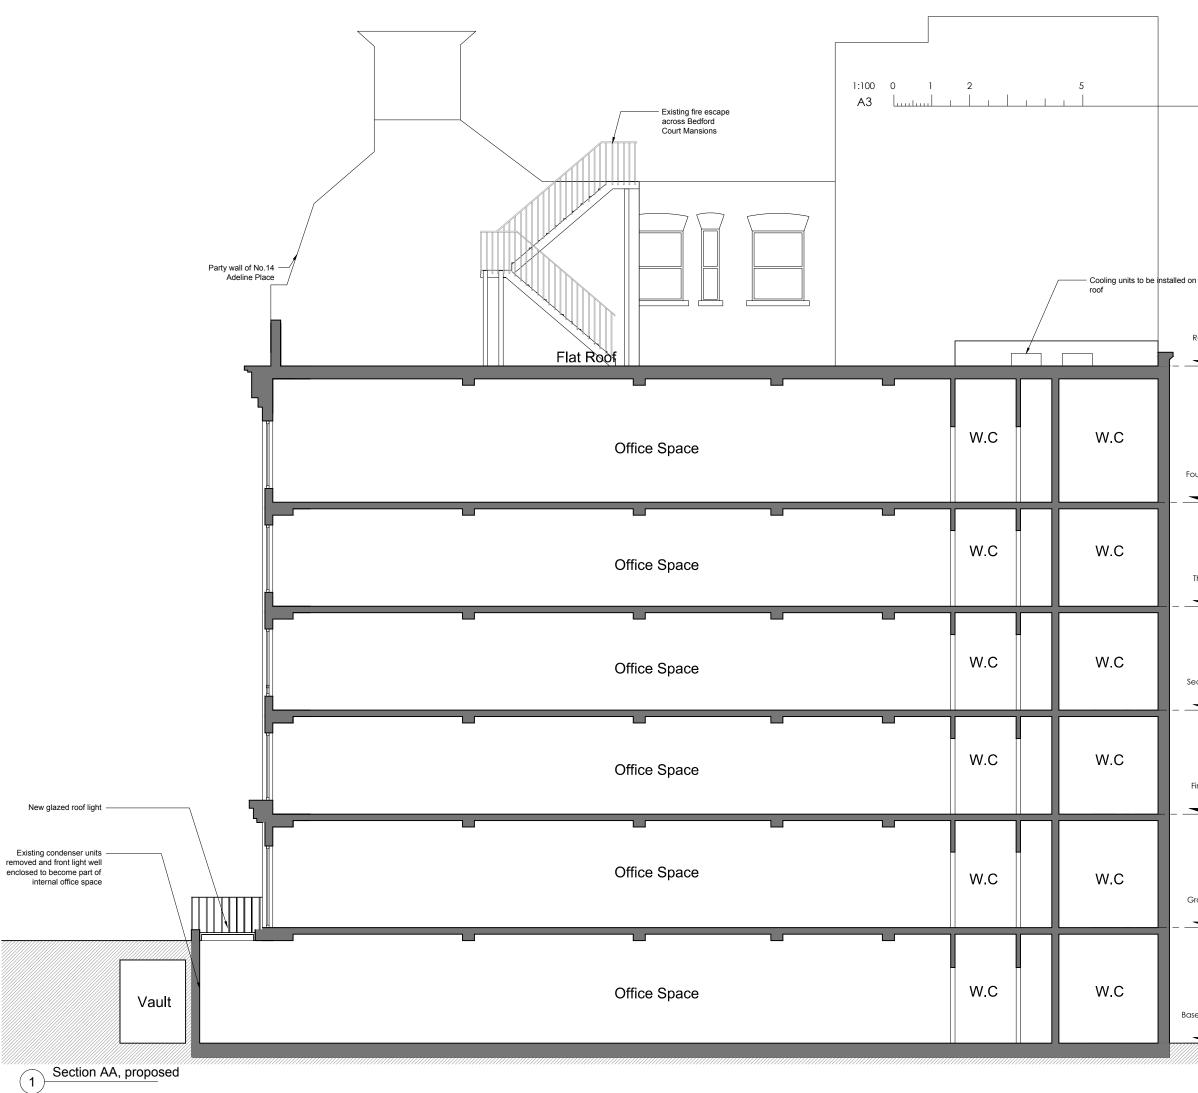

Roof level

Fourth floor

Third floor

NOT FOR CONSTRUCTION

Second floor

RE

123 Aldersgate Street

t: 020 3176 4481

## Cooley Architects

First floor

CLIENT

London, WC1B 3AJ

DRAWING TITLE

## Proposed Section AA

| DRAWN BY |            | DATE   | CHECKED  |     |
|----------|------------|--------|----------|-----|
|          | EL         | Feb 16 | GH       |     |
|          | SCALE      | SIZE   | STATUS   |     |
|          | 1:100      | A3     | Planning |     |
|          | DRAWING No |        |          | REV |

Ground floor

Baserment floor

832 - DG - XX04