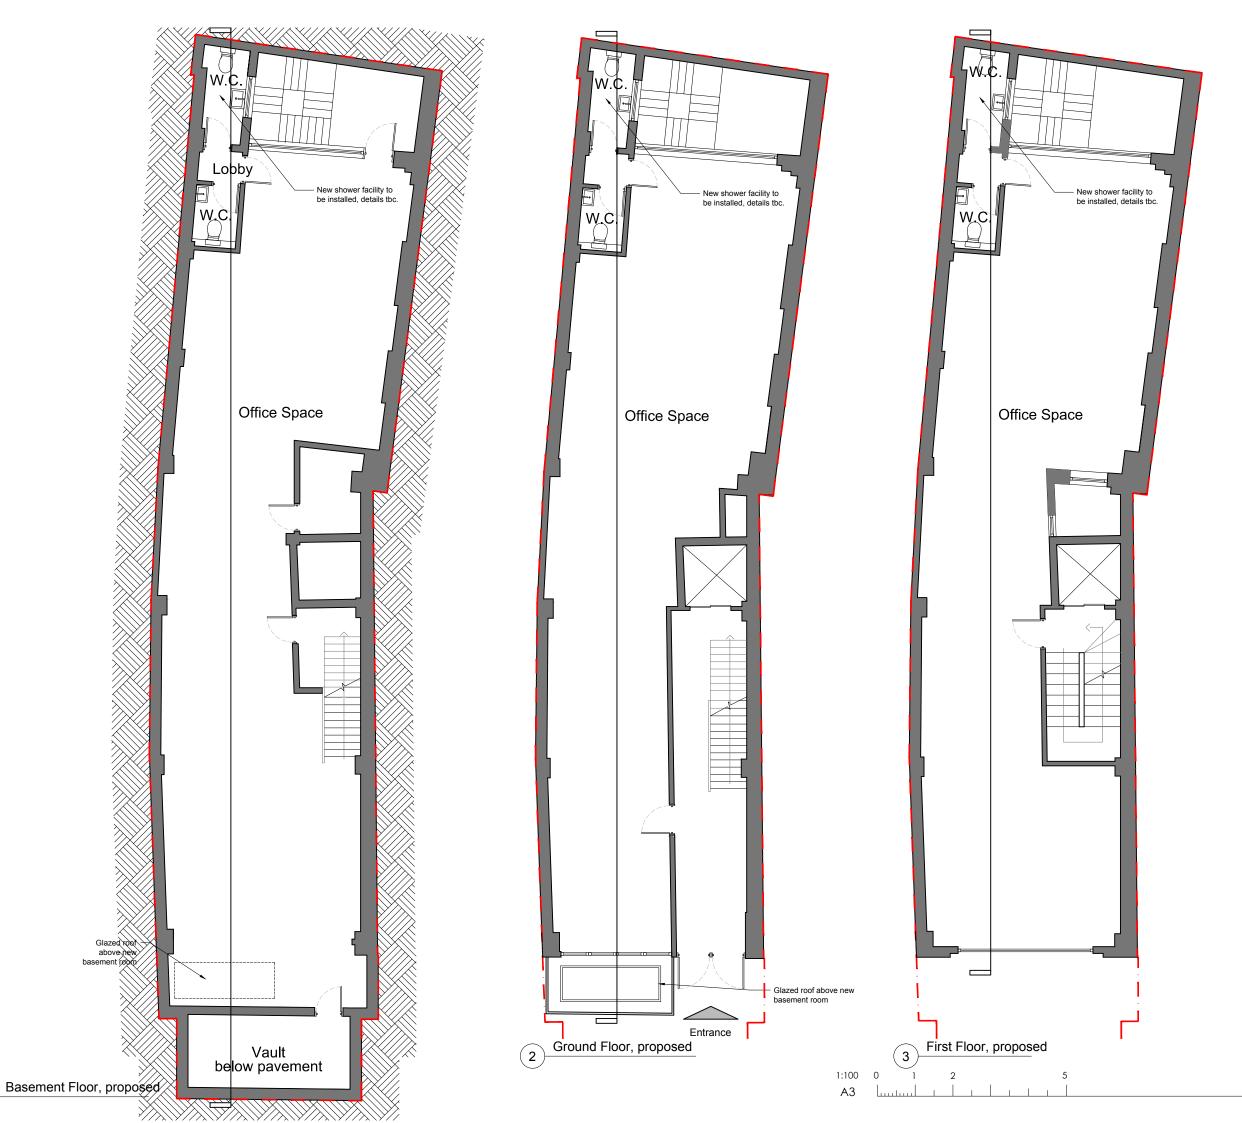

## 15 Adeline Place

London, WC1B 3AJ

Proposed Floor Plans (1 of 2)

| DRAWN BY |            | DATE   | CHECKED  |  |
|----------|------------|--------|----------|--|
| EL       |            | Feb 16 | GH       |  |
| SCALE    |            | SIZE   | STATUS   |  |
| 1:100    |            | A3     | Planning |  |
|          | DRAWING No | REV    |          |  |