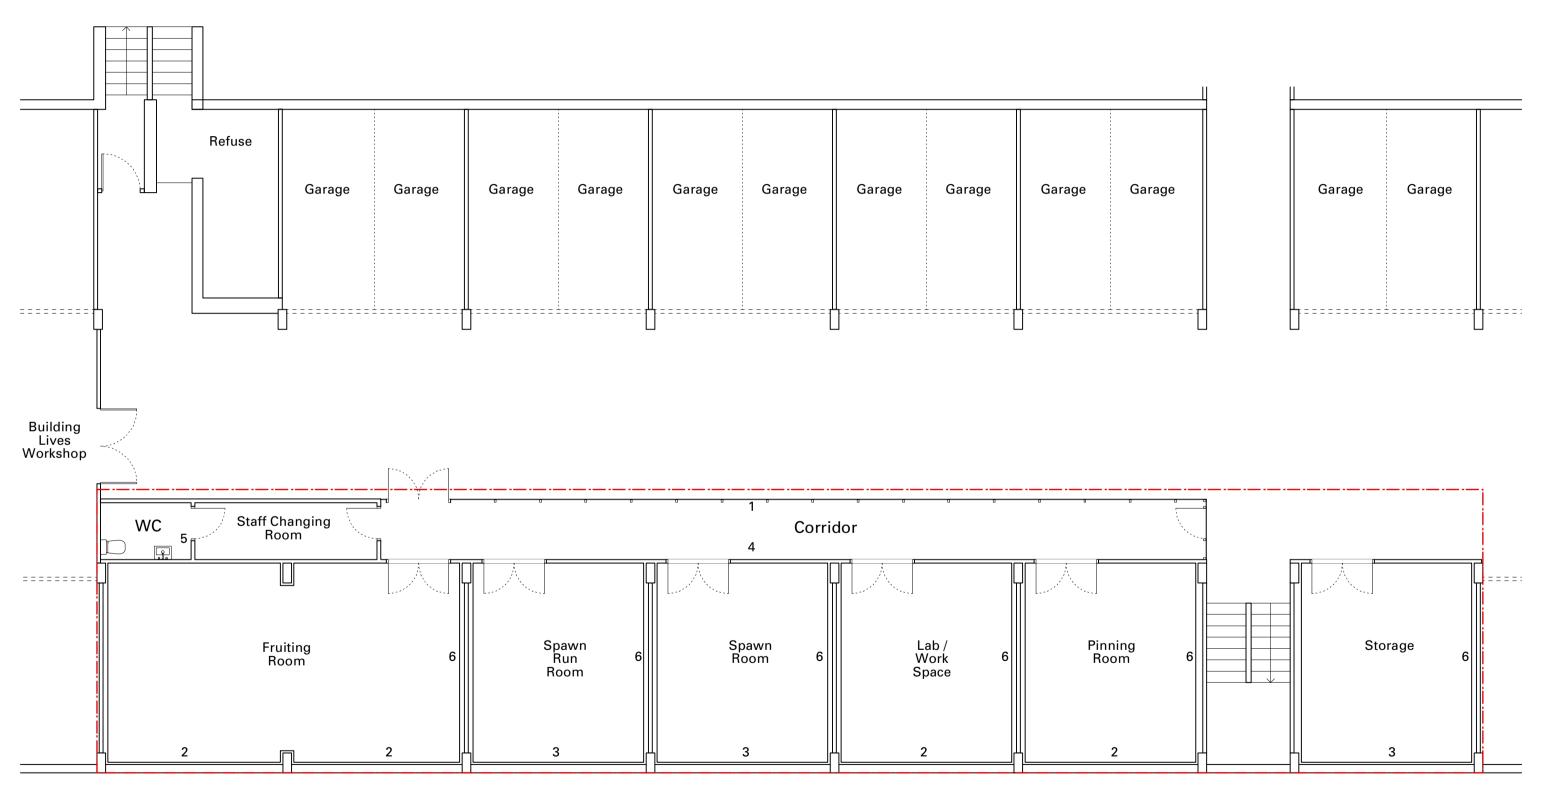

- Drawings based on existing drawings provided by

- Polycarbonate enclosure on timber frame
   Metal grille replaced with clear polycarbonate and exhaust grille
   Metal grille replaced with insulated polycarbonatepolycarbonate and exhaust grille
   New insulated timber-framed wall with new doors to bays
   Accessible WC
   Insulated lining
   Mesh removed from between bays
   Fytract / evaporative cooling fan

- 8. Extract / evaporative cooling fan

- These drawings are not for construction purposes. - Do not scale off drawings.

Rev / 20.01.15 Planning issue

ISSUES

p201 Urban Farm Proposed Plan Project: Title: Dwg No: p201-06-010 Rev:

1:100 @ A3 Scale:

- Drawings based on existing drawings provided by Camden Council.

Polycarbonate enclosure on timber frame
 Metal grille replaced with clear polycarbonate and exhaust grille
 Metal grille replaced with insulated polycarbonatepolycarbonate and exhaust grille
 New insulated timber-framed wall with new doors to bays
 Accessible WC
 Insulated lining
 Mesh removed from between bays
 Extract / evaporative cooling fan

#### **KEY**

Polycarbonate enclosure on timber frame
 Metal grille replaced with clear polycarbonate and exhaust grille
 Metal grille replaced with insulated polycarbonatepolycarbonate and exhaust grille
 New insulated timber-framed wall with new doors to bays
 Accessible WC
 Insulated lining
 Mesh removed from between bays
 Extract / evaporative cooling fan