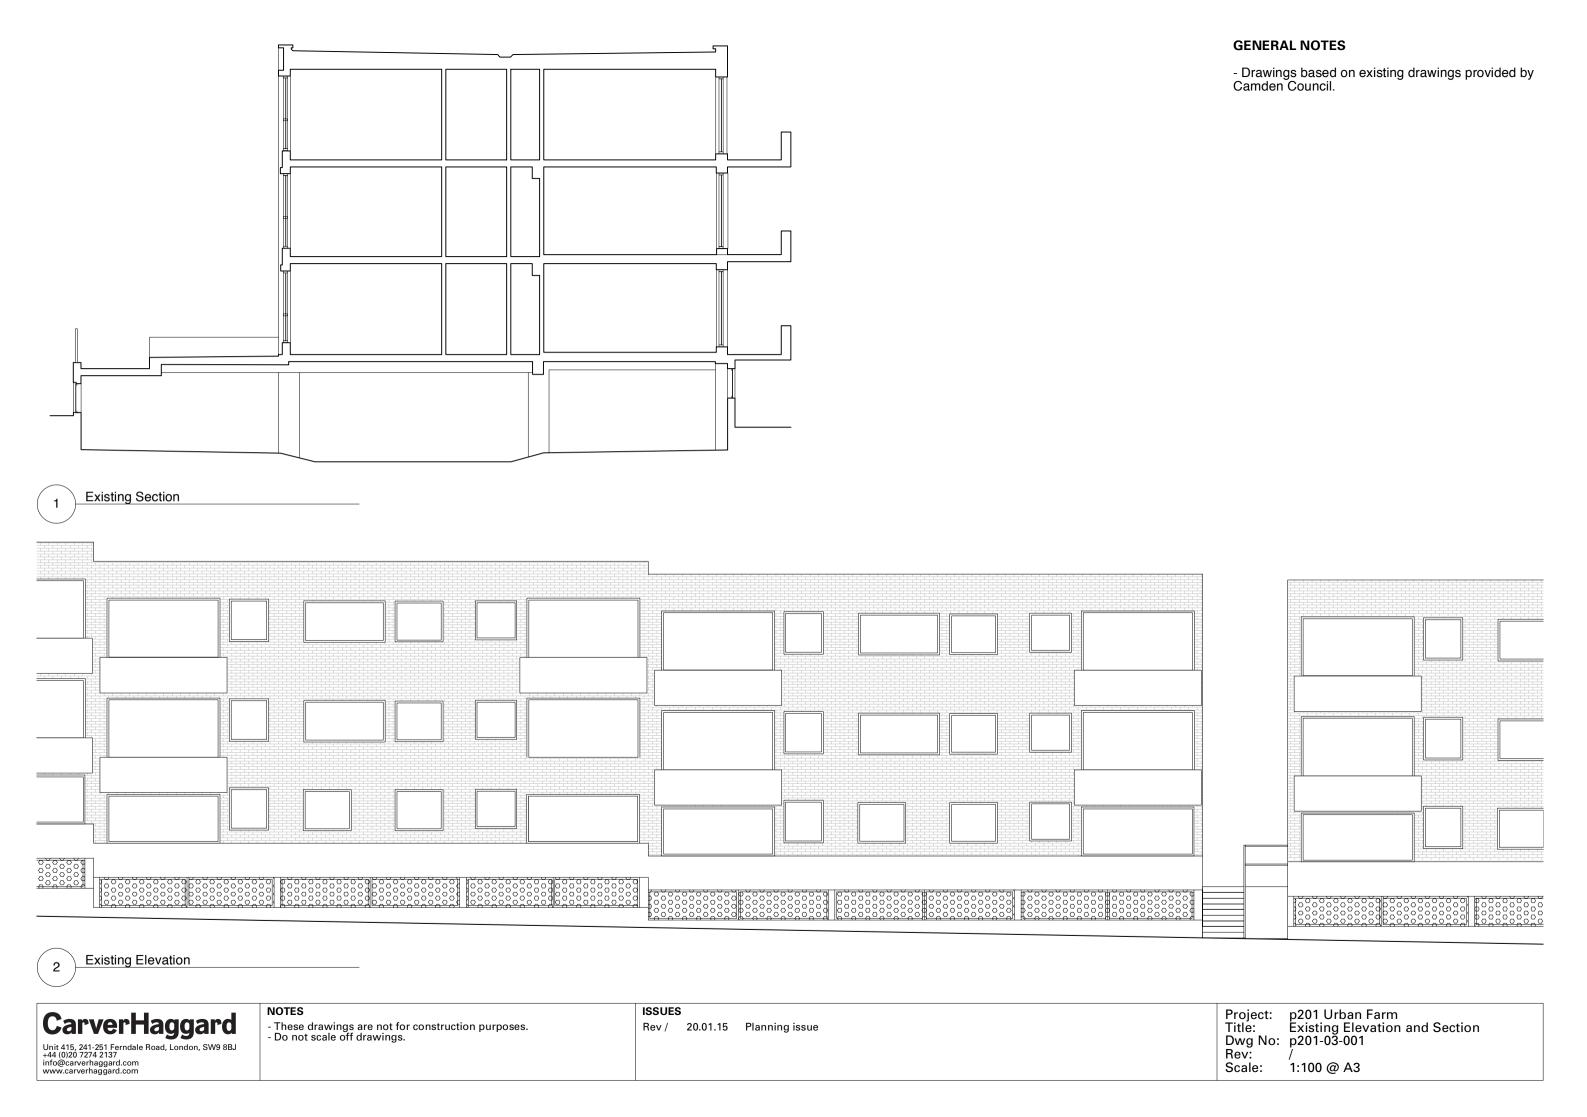

Rev / 20.01.15 Planning issue

Project: p201 Urban Farm Title: Existing Site Plan Dwg No: p201-01-001

Rev: Scale:

1:200 @ A3

- Drawings based on existing drawings provided by Camden Council.



| CarverHaggard                                                                                                              |
|----------------------------------------------------------------------------------------------------------------------------|
| Unit 415, 241-251 Ferndale Road, London, SW9 8BJ<br>+44 (0)20 7274 2137<br>info@carverhaggard.com<br>www.carverhaggard.com |

NOTES

- These drawings are not for construction purposes. - Do not scale off drawings. ISSUES

Rev / 20.01.15 Planning issue

Project: p201 Urban Farm Title: Existing Plan Dwg No: p201-00-010

Rev: Scale:

1:100 @ A3



- Drawings based on existing drawings provided by Camden Council.



| CarverHaggard                                                                                                              |
|----------------------------------------------------------------------------------------------------------------------------|
| Unit 415, 241-251 Ferndale Road, London, SW9 8BJ<br>+44 (0)20 7274 2137<br>info@carverhaggard.com<br>www.carverhaggard.com |

NOTES

- These drawings are not for construction purposes. - Do not scale off drawings.

ISSUES

Rev / 20.01.15 Planning issue

p201 Urban Farm Proposed Site Plan Title: Dwg No: p201-06-001

Rev:

1:200 @ A3

Camden Council.

- Drawings based on existing drawings provided by

- Polycarbonate enclosure on timber frame
   Metal grille replaced wit