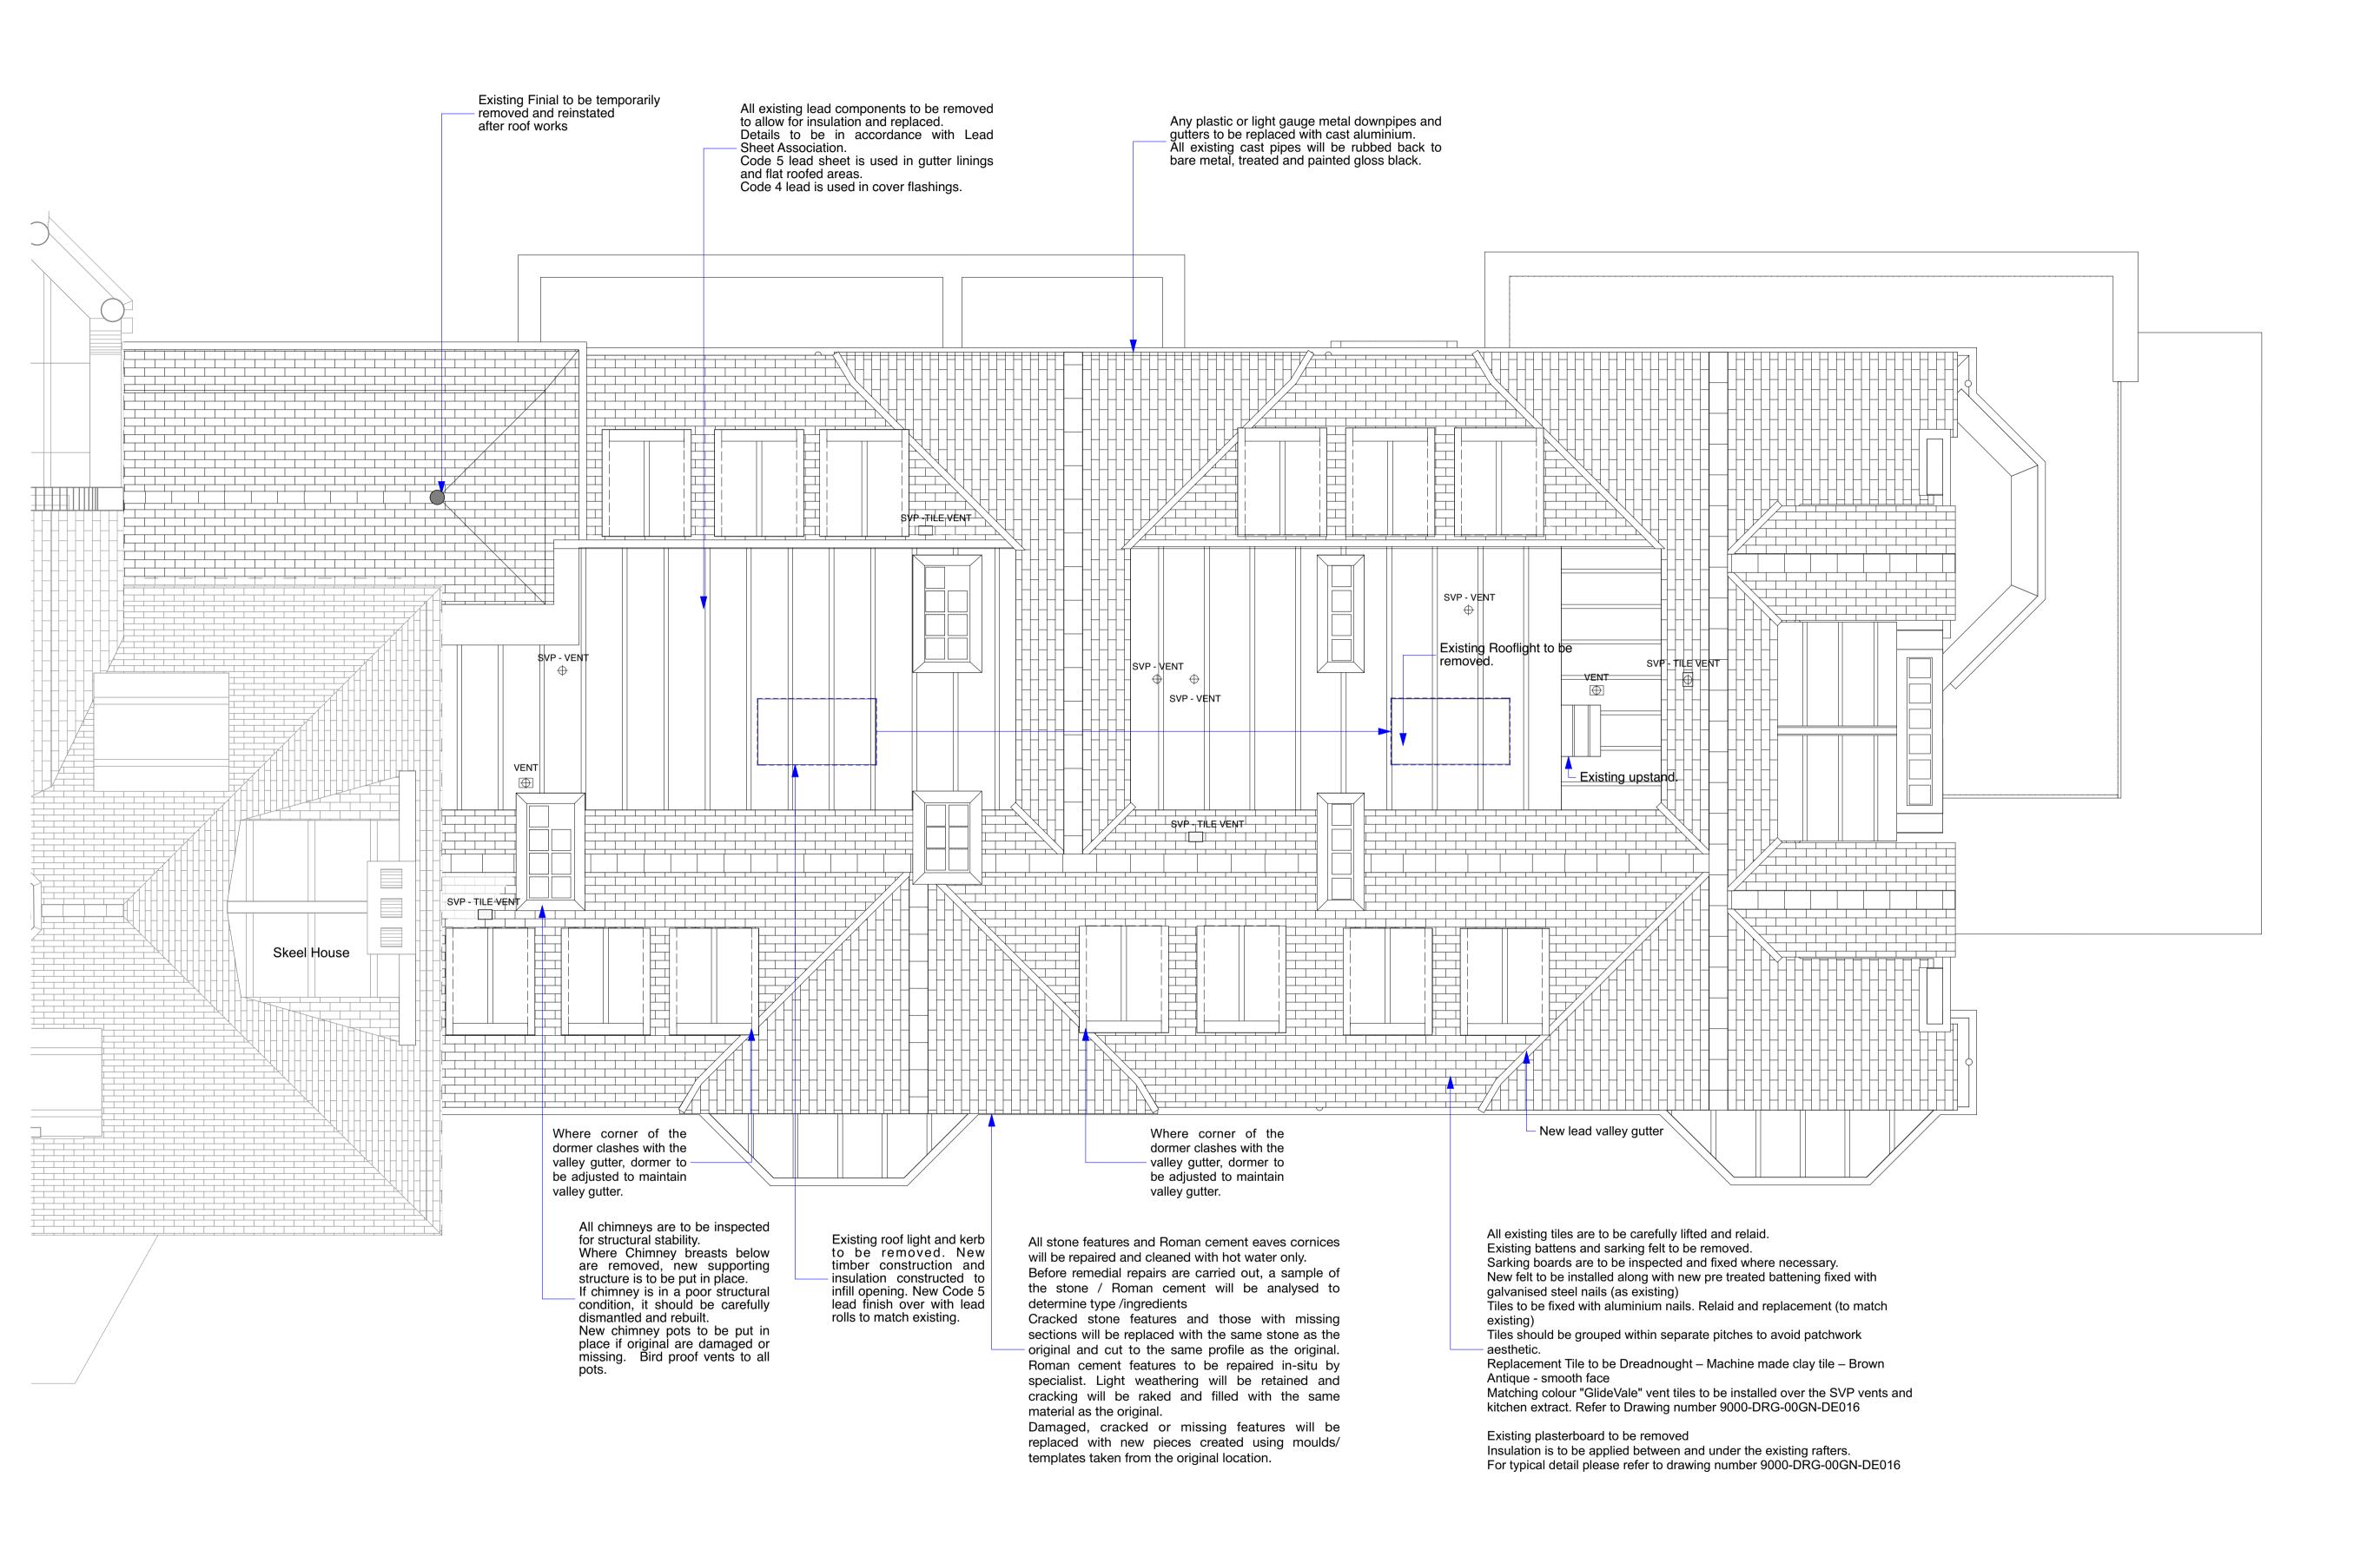

DIMENSION AT ORIGINAL SHEET SIZE
Contractors must check all dimensions on site. Only figured dimensions are to be worked from.
Discrepancies must be reported to the Architect before proceeding.© This drawing is Copyright

ALL INFORMATION SHOWN ON THIS DRAWINGS IS SUBJECT TO DESIGN DEVELOPMENT

## **PLANNING**

|        | REVISION                                      | DR'N       | CH'KD    | DATE                     |
|--------|-----------------------------------------------|------------|----------|--------------------------|
| -<br>A | First Issue<br>Planning comments incoroprated | KrC<br>KrC | KC<br>KC | 11/07/2016<br>15/08/2016 |
|        |                                               |            |          |                          |
|        |