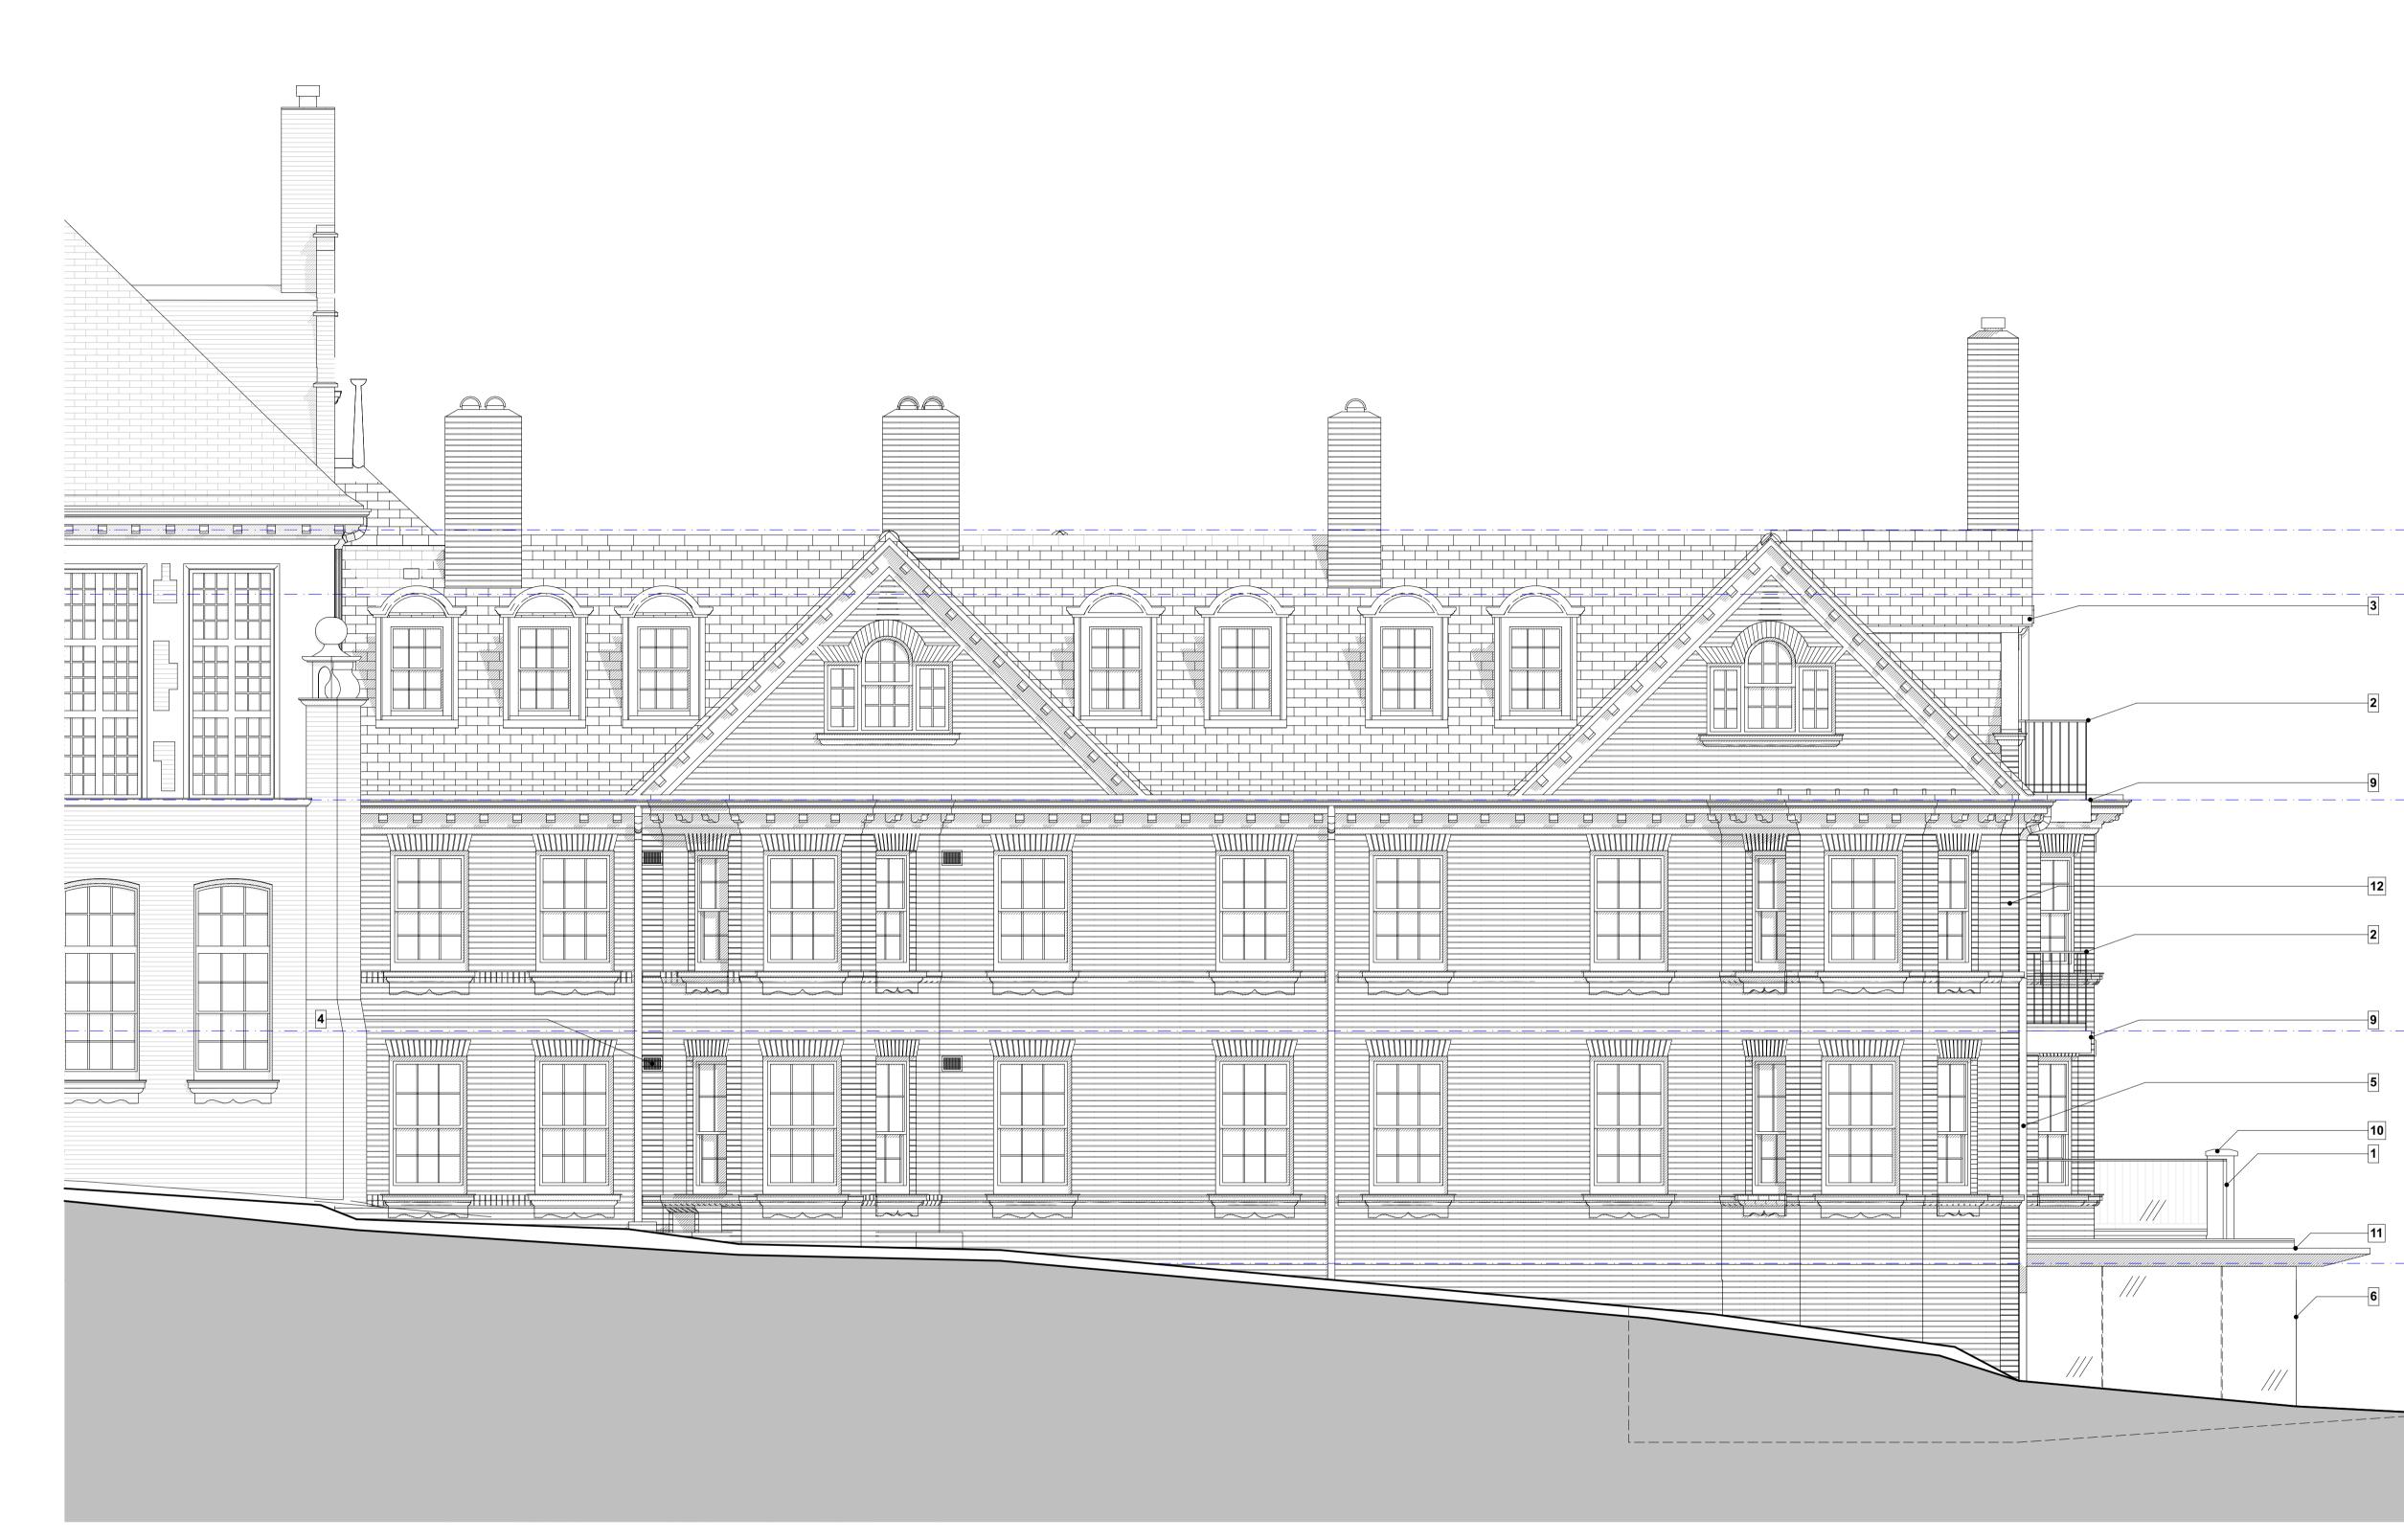

Material Name Structural glass balustrade by Handrail Design or similar. Top rail colour - black. Metal railing finished in black gloss paint. Existing roof repairs as drawing 9000-DRG-00GN-DE016. 9x6" black painted cast iron vent No. Heritage range cast aluminium RWP finished in gloss black paint Structural glazing New timber window by Mummford and Wood or similar, colour to match existing New timber door by Mummford and Wood or similar, colour to match existing Metal facia to new balcony colour white New stone coping to match existing Metal facia to new terrace colour white Existing brickwork 13 New Lead covered canopy to r14 New Brick to match existing New Lead covered canopy to match existing

9 10 11 12