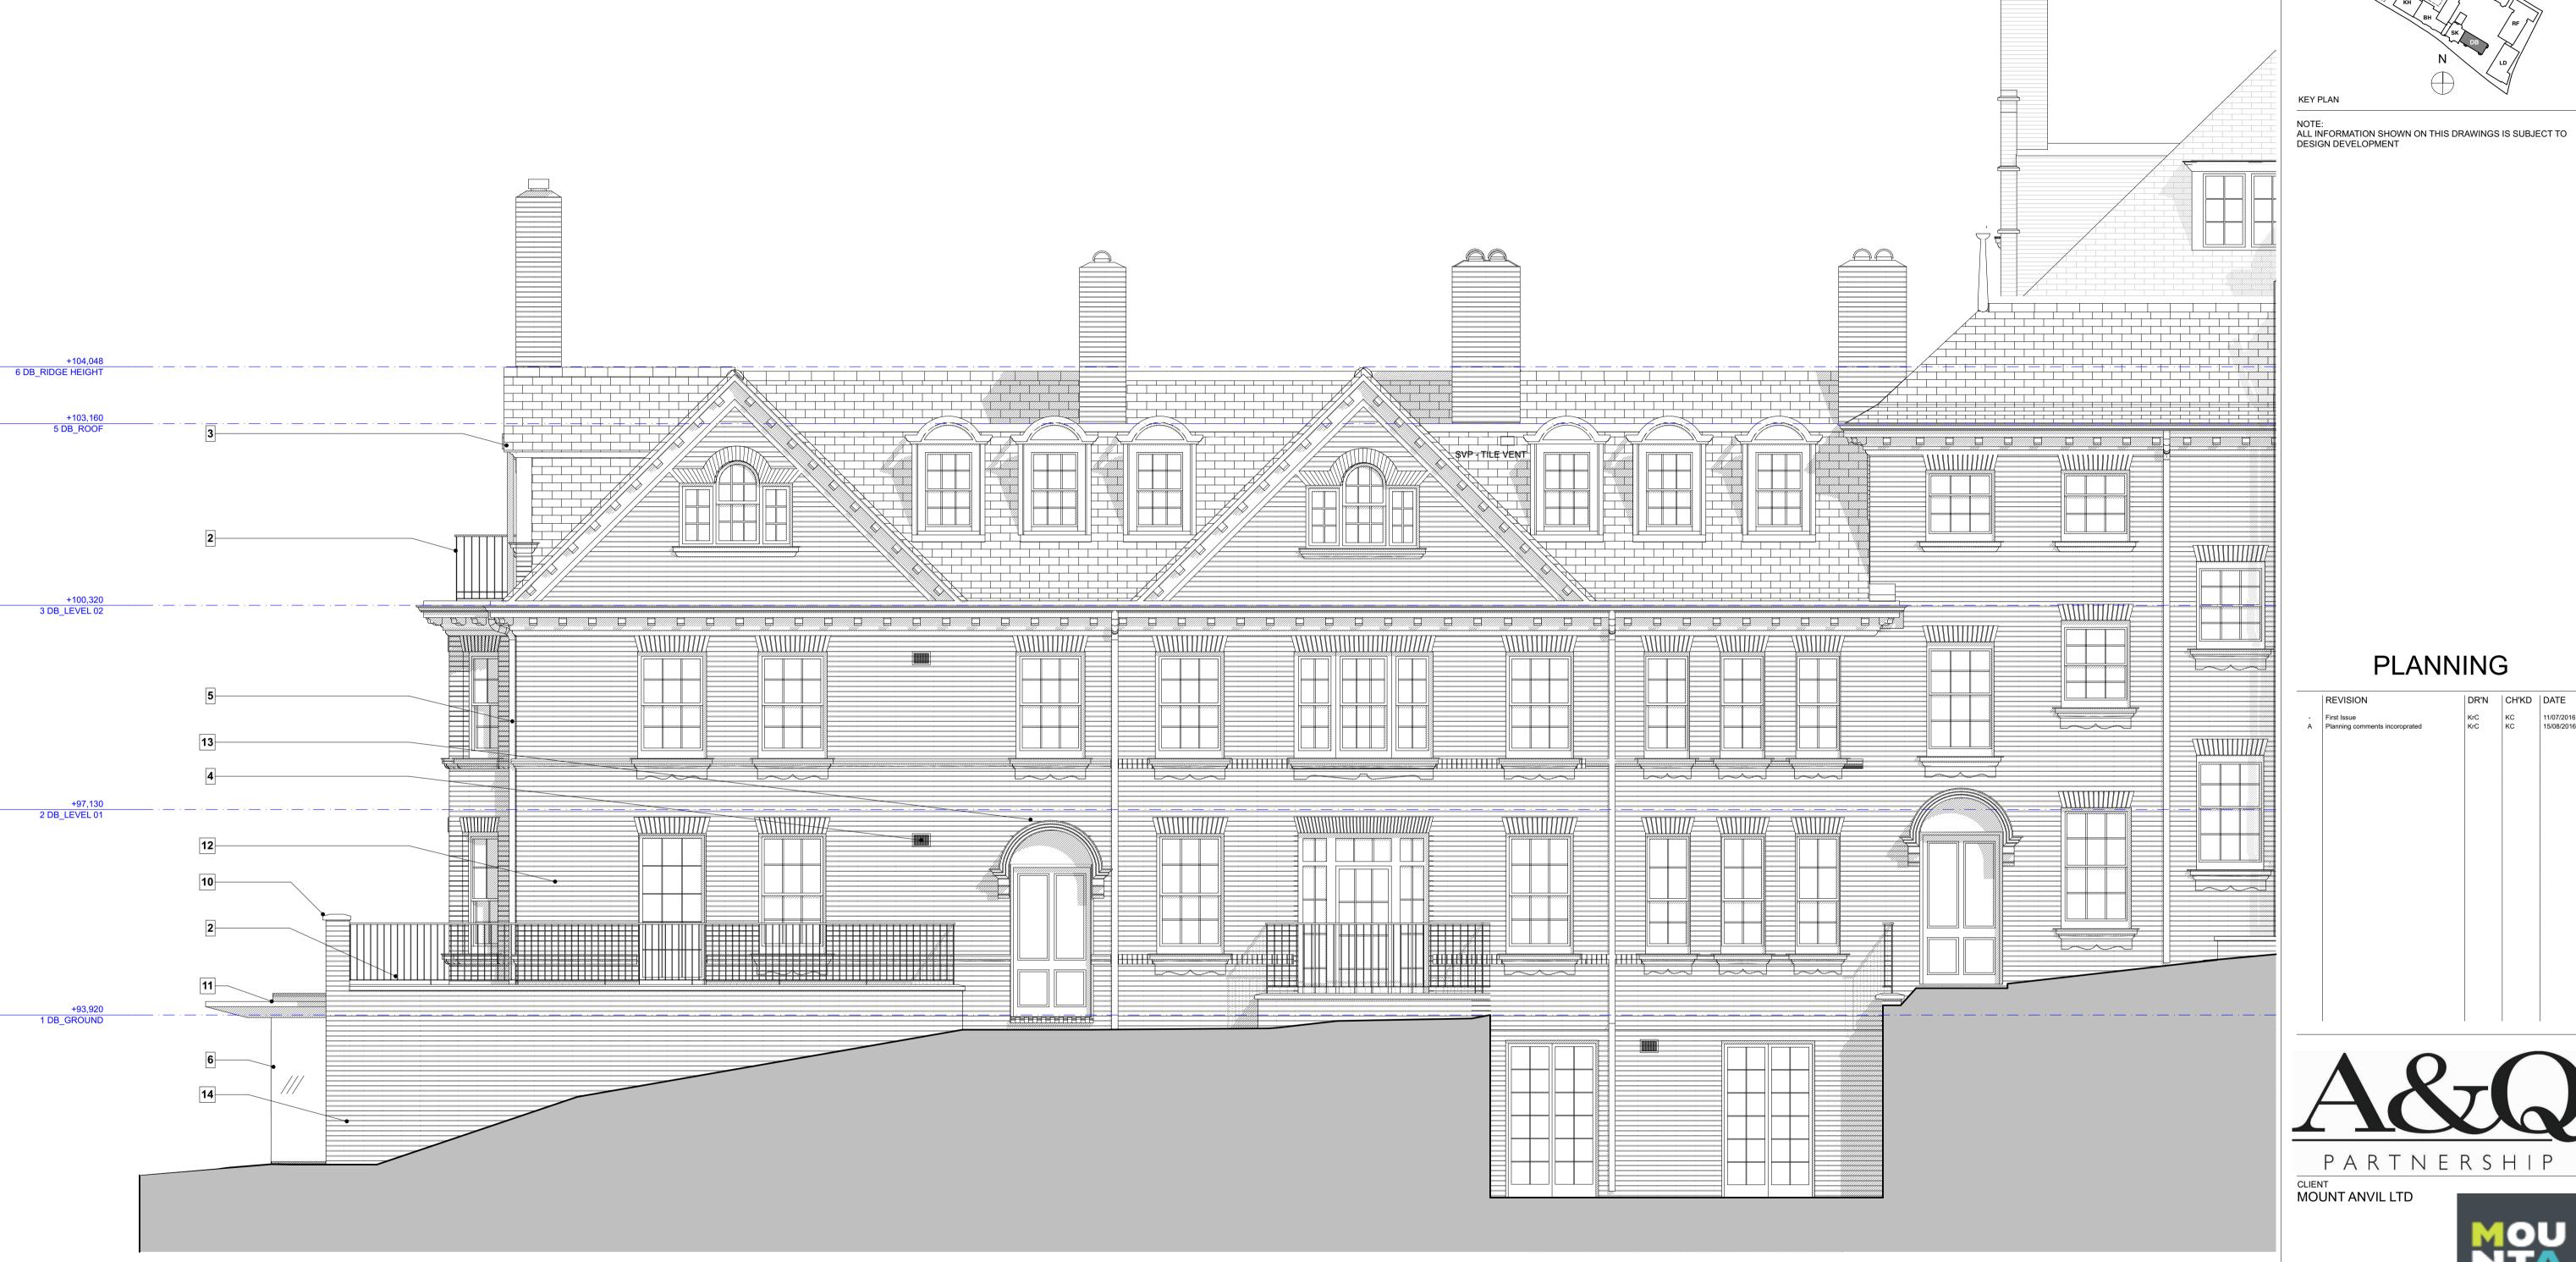

Material Name
Structural glass balustrade by Handrail Design or similar. Top rail colour - black.
Metal railing finished in black gloss paint.
Existing roof repairs as drawing 9000-DRG-00GN-DE016.
9x6" black painted cast iron vent
Heritage range cast aluminium RWP finished in gloss black paint
Structural glazing

New timber window by Mummford and Wood or similar, colour to match existing New timber door by Mummford and Wood or similar, colour to match existing

New Brick to match existing

Metal facia to new balcony colour white
New stone coping to match existing
Metal facia to new terrace colour white
Existing brickwork
New Lead covered canopy to match existing

## **PLANNING**

DIMENSION AT ORIGINAL SHEET SIZE

Contractors must check all dimensions on site. Only figured dimensions are to be worked from.

Discrepancies must be reported to the Architect before proceeding.© This drawing is Copyright

CLIENT MOUNT ANVIL LTD

KIDDERPORE AVENUE

DRAWING

Dudin Brown North Elevation As Proposed

| SCALE                                   | 1:50 @ A1 | DATE        |  |
|-----------------------------------------|-----------|-------------|--|
|                                         |           | August 2016 |  |
| DRAWING No.  15 230 9000-DRG-02DB-EL903 |           | DRAWN BY    |  |
|                                         |           | KrC         |  |
|                                         |           | REV         |  |
|                                         |           | Α           |  |
|                                         |           |             |  |