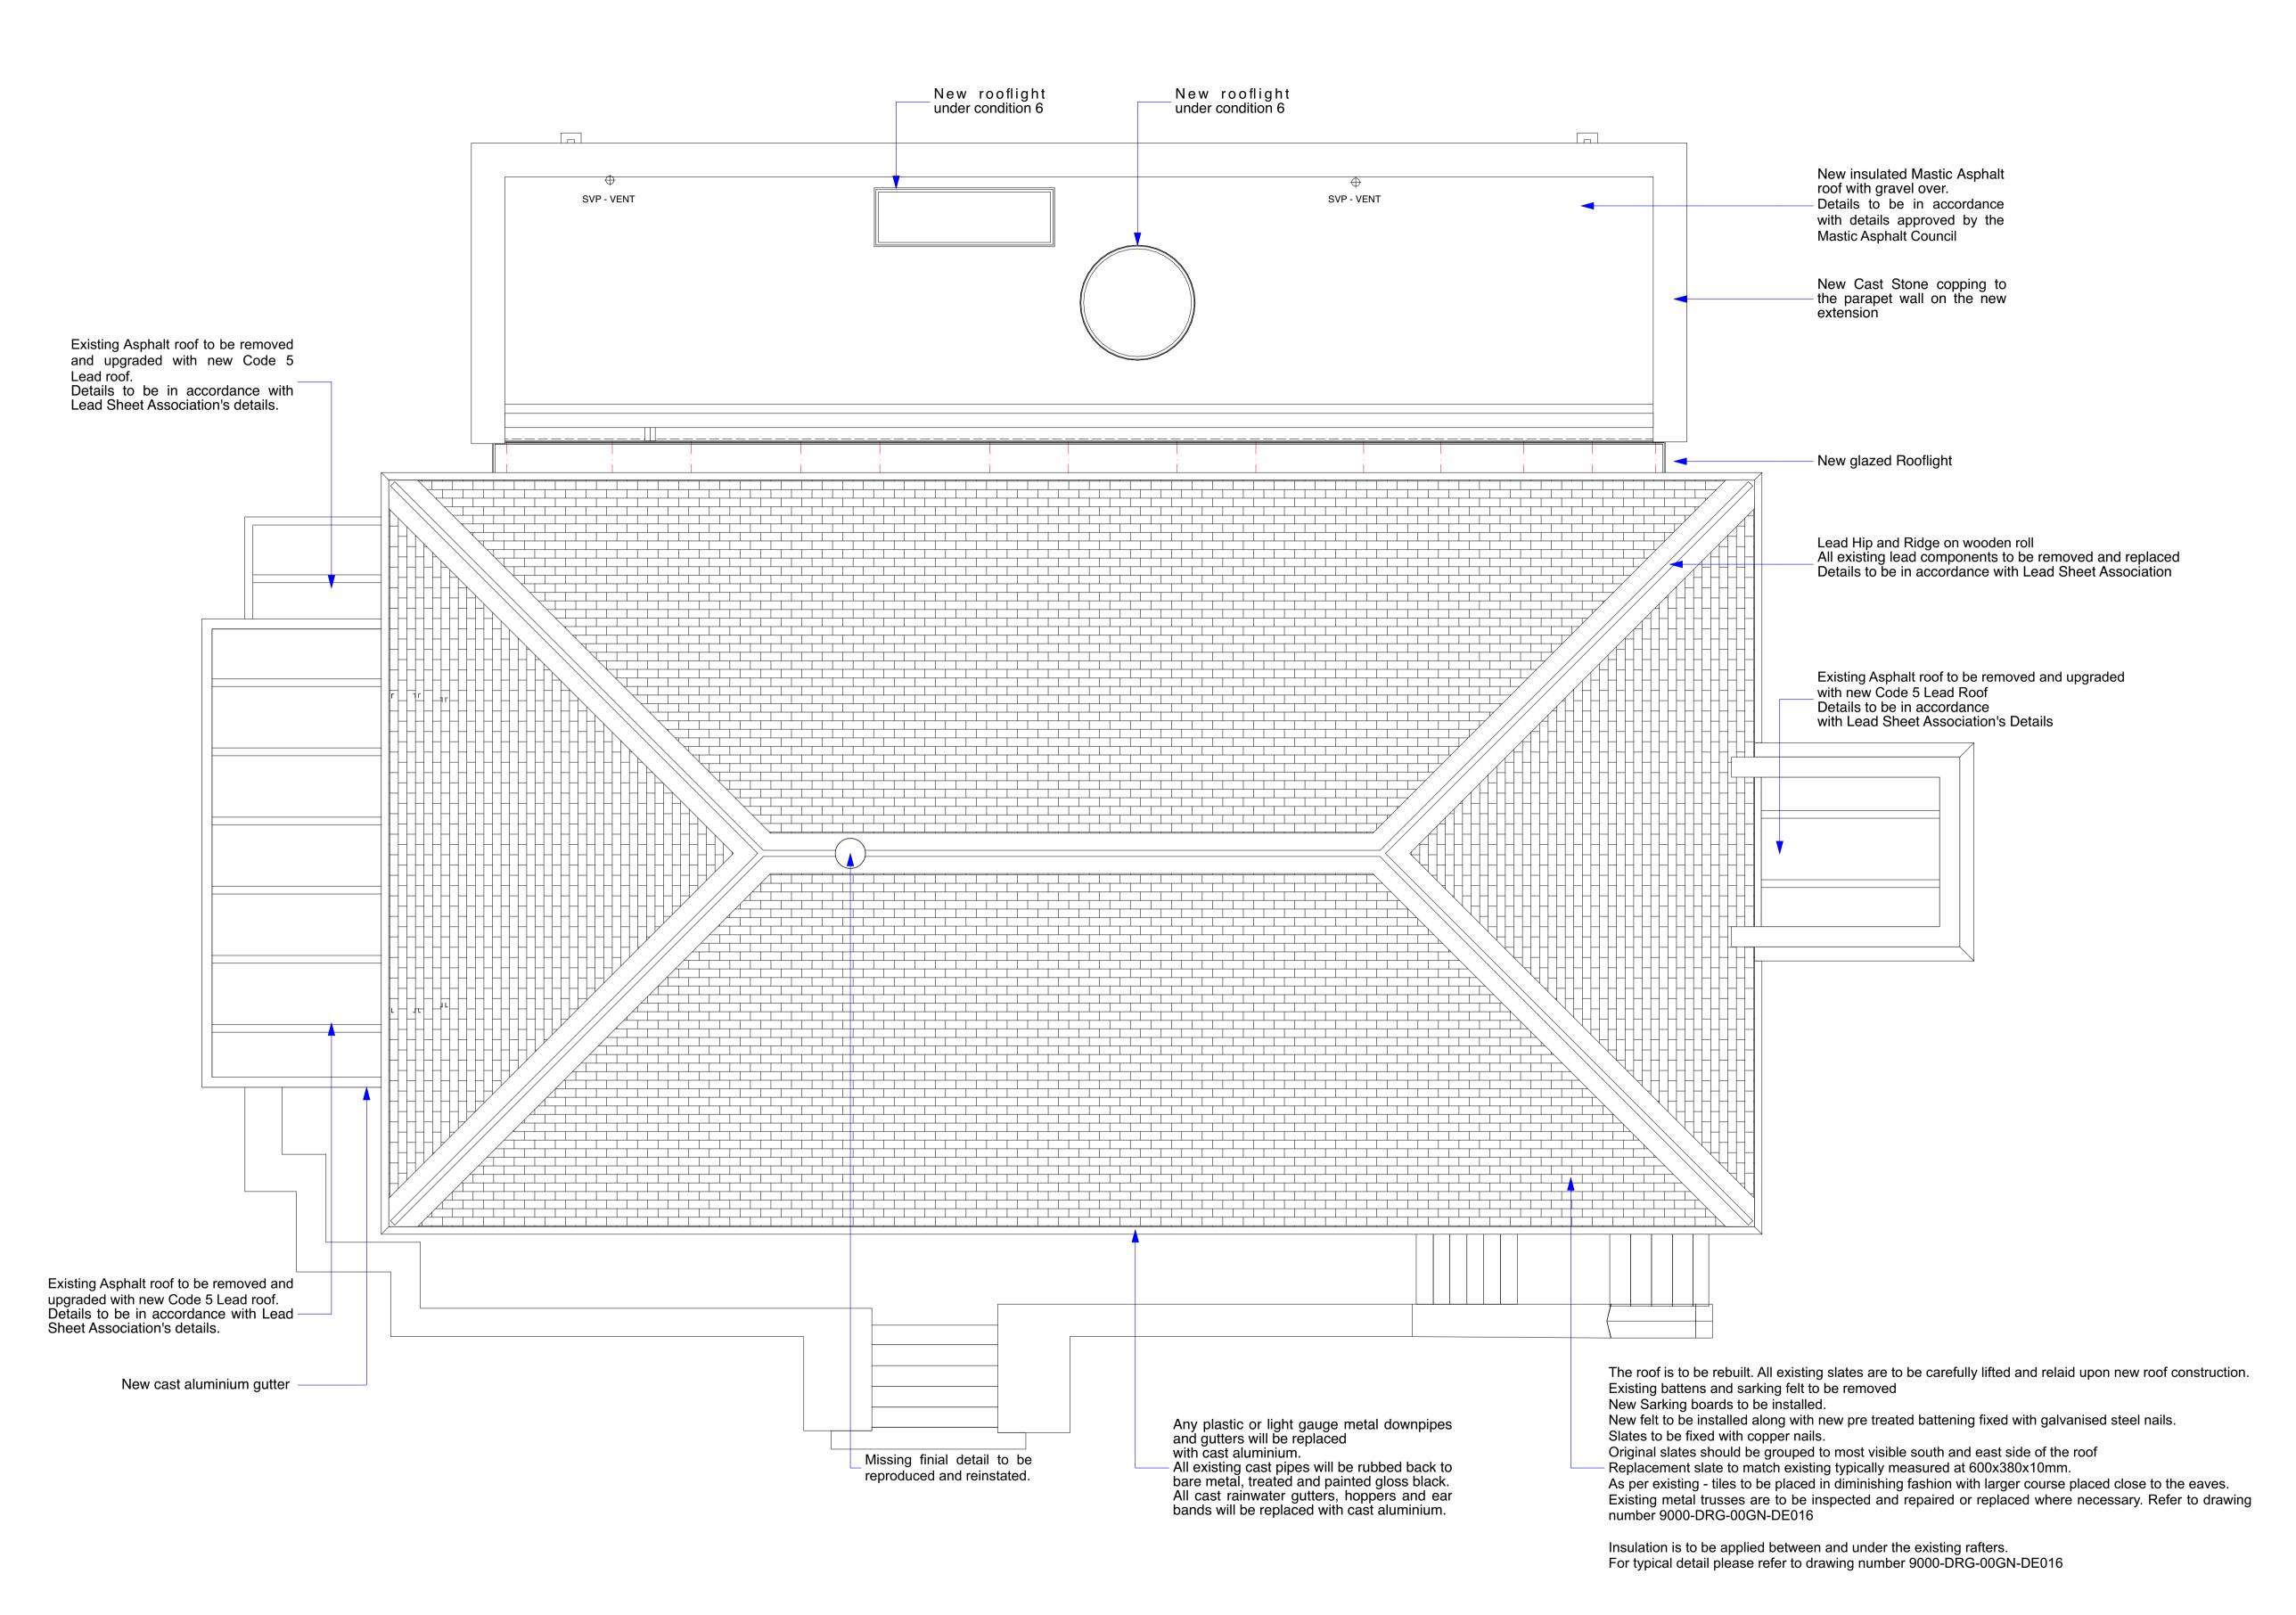

## PROJECT KIDDERPORE AVENUE

DRAWING
Chapel
Level RF Proposed Roof GA Plan

| SCALE       | 1:50 @ A1    | DATE        |  |
|-------------|--------------|-------------|--|
|             |              | August 2016 |  |
| DRAWING No. |              | DRAWN BY    |  |
| 45 000      |              | GC          |  |
| 15 230      |              | REV         |  |
| 9000-DR     | G-03CH-RF910 | Α           |  |