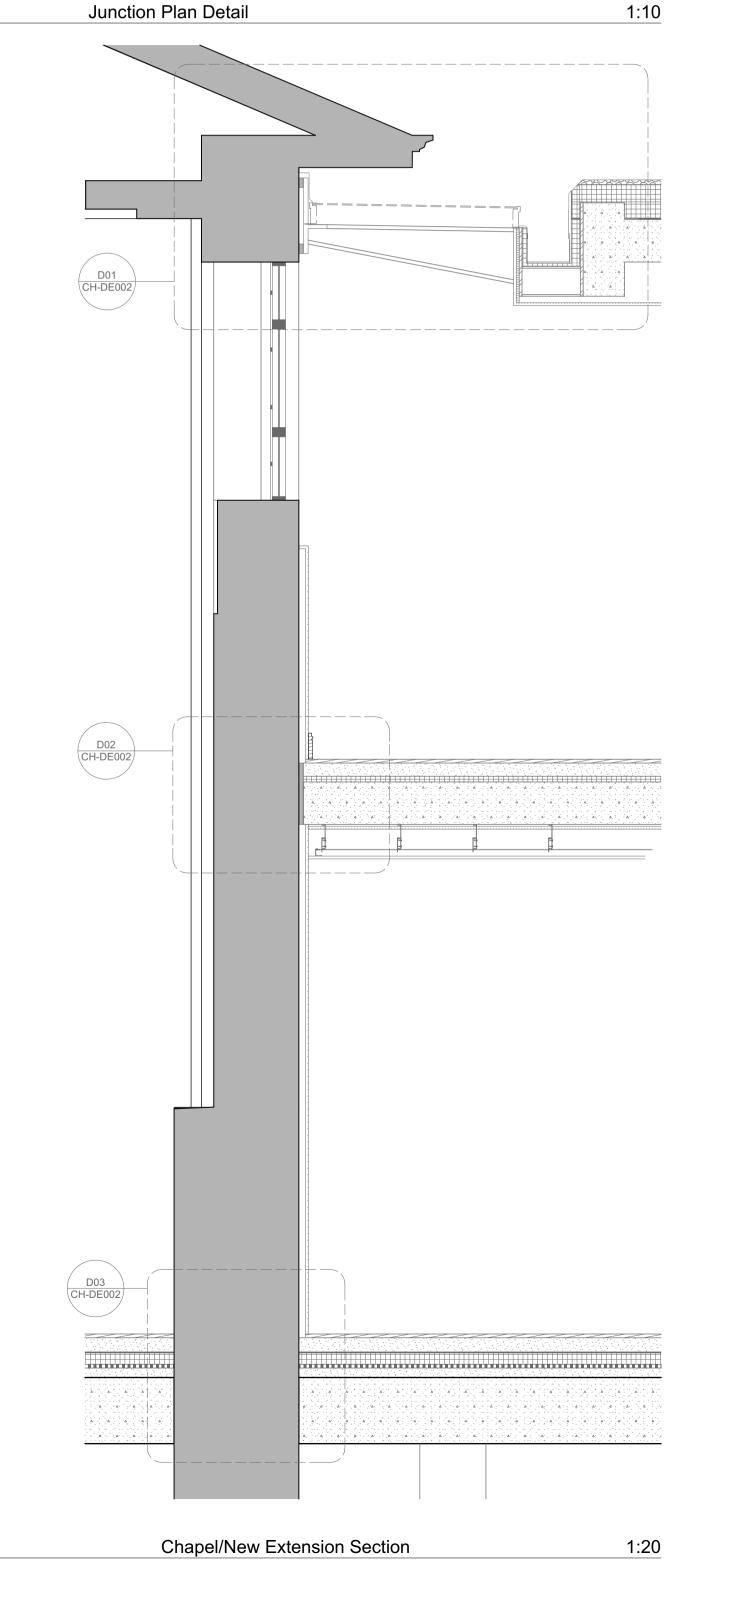

D02 Junction Detail

D03 Junction Detail









## **PLANNING**





CLIENT MOUNT ANVIL LTD



## KIDDERPORE AVENUE

DRAWING

Extension to Existing Building - Junction Details

|  | SCALE                         | varies | A1  | DATE        |  |
|--|-------------------------------|--------|-----|-------------|--|
|  |                               |        |     | August 2016 |  |
|  | DRAWING No.                   |        |     | DRAWN BY    |  |
|  | 45 000                        |        |     | GC          |  |
|  | 15 230<br>9000-DRG-00CH-DE002 |        | REV |             |  |
|  |                               |        | Α   |             |  |
|  |                               |        |     |             |  |

A&Q PARTNERSHIP (LONDON) LTD THE LUX BUILDING, 2-4 HOXTON SQUARE, LONDON N 1 6 NU Tel: 020 7613 2244 Fax: 020 7613