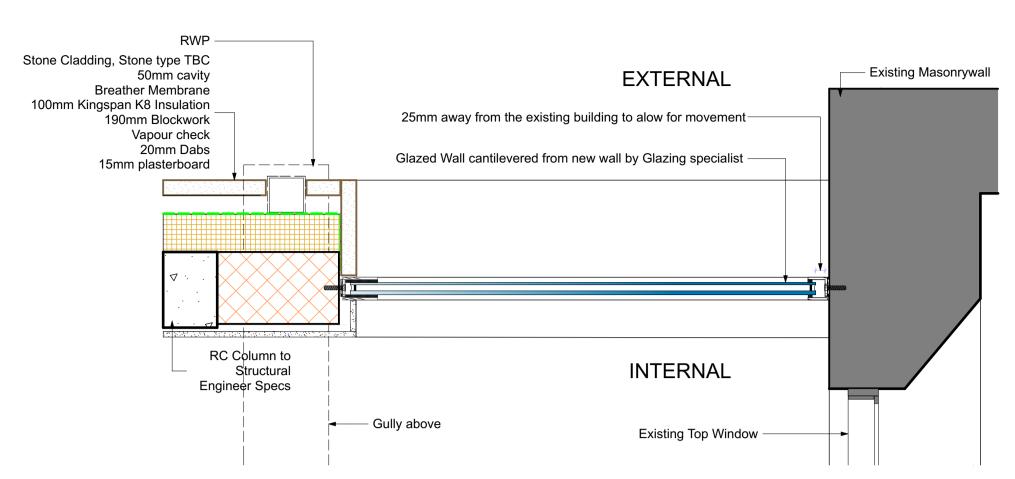

D02 Junction Detail

D03 Junction Detail









## **PLANNING**





CLIENT MOUNT ANVIL LTD



## KIDDERPORE AVENUE

DRAWING

Extension to Existing Building - Junction Details

|  | SCALE                         | varies | A1  | DATE        |  |
|--|-------------------------------|--------|-----|-------------|--|
|  |                               |        |     | August 2016 |  |
|  | DRAWING No.                   |        |     | DRAWN BY    |  |
|  | 45 000                        |        |     | GC          |  |
|  | 15 230<br>9000-DRG-00CH-DE002 |        | REV |             |  |
|  |                               |        | Α   |             |  |
|  |                               |        |     |             |  |

A&Q PARTNERSHIP (LONDON) LTD THE LUX BUILDING, 2-4 HOXTON SQUARE, LONDON N 1 6 NU Tel: 020 7613 2244 Fax: 020 76