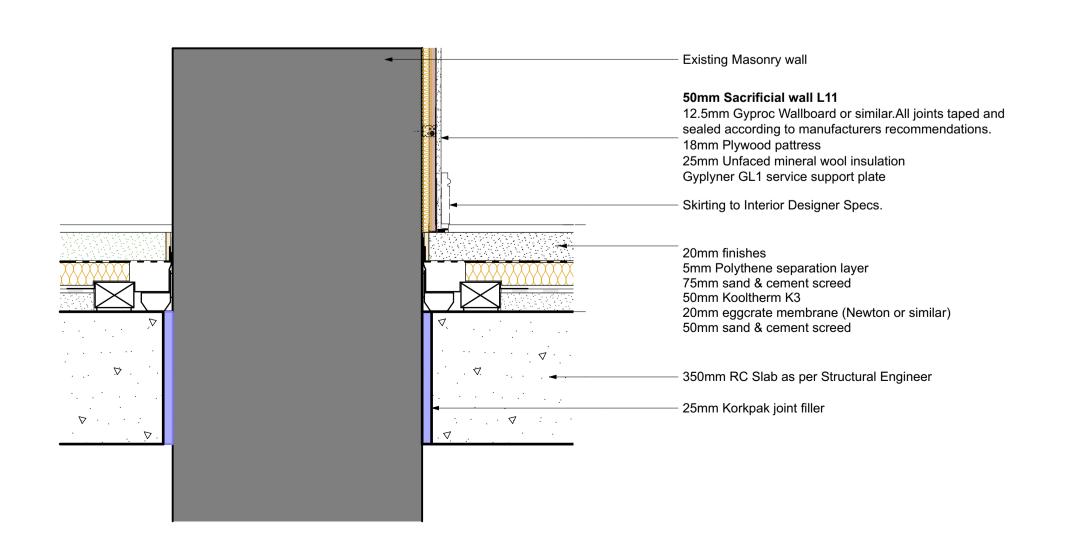

D02 Junction Detail

D03 Junction Detail









## **PLANNING**





CLIENT MOUNT ANVIL LTD



## KIDDERPORE AVENUE

DRAWING

Extension to Existing Building - Junction Details

|  | SCALE                         | varies | A1  | DATE        |  |
|--|-------------------------------|--------|-----|-------------|--|
|  |                               |        |     | August 2016 |  |
|  | DRAWING No.                   |        |     | DRAWN BY    |  |
|  | 45 000                        |        |     | GC          |  |
|  | 15 230<br>9000-DRG-00CH-DE002 |        | REV |             |  |
|  |                               |        | Α   |             |  |
|  |                               |        |     |             |  |

A&Q PARTNERSHIP (LONDON) LTD THE LUX BUILDING, 2-4 HOXTON SQUARE, LONDON N 1 6 NU Tel: 020 7613 2244 Fax: 020