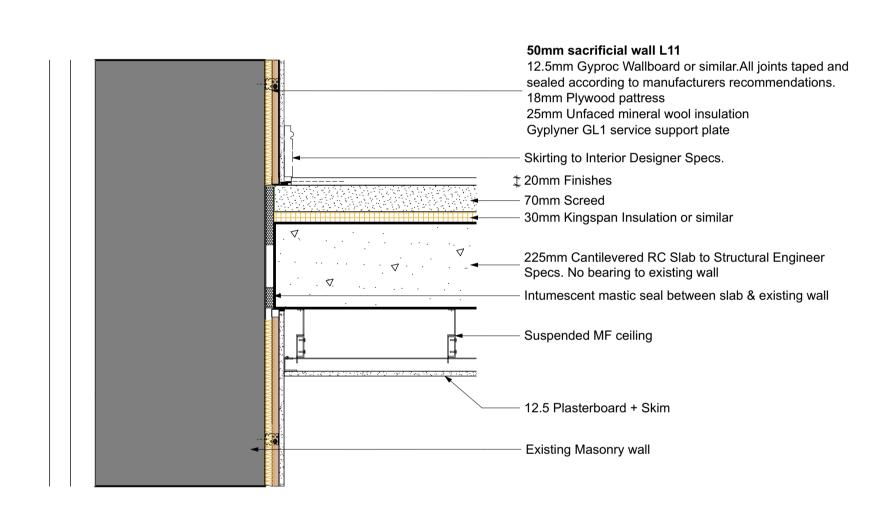

D02 Junction Detail

D03 Junction Detail









## **PLANNING**





CLIENT MOUNT ANVIL LTD



## KIDDERPORE AVENUE

DRAWING

Extension to Existing Building - Junction Details

|  | SCALE                         | varies | A1  | DATE        |  |
|--|-------------------------------|--------|-----|-------------|--|
|  |                               |        |     | August 2016 |  |
|  | DRAWING No.                   |        |     | DRAWN BY    |  |
|  | 45 000                        |        |     | GC          |  |
|  | 15 230<br>9000-DRG-00CH-DE002 |        | REV |             |  |
|  |                               |        | Α   |             |  |
|  |                               |        |     |             |  |

A&Q PARTNERSHIP (LONDON) LTD THE LUX BUILDING, 2-4 HOXTON SQUARE,