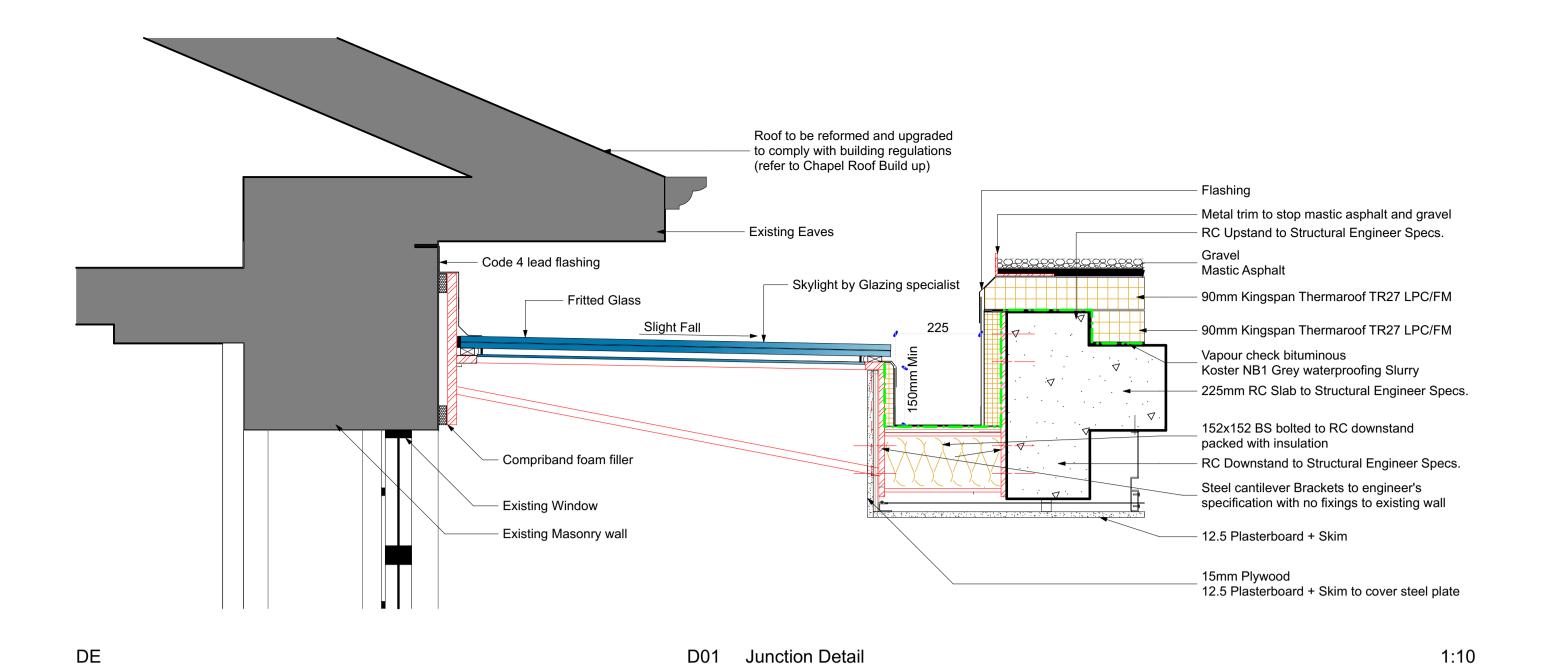

D02 Junction Detail

D03 Junction Detail









## **PLANNING**





CLIENT MOUNT ANVIL LTD



## KIDDERPORE AVENUE

DRAWING

Extension to Existing Building - Junction Details

|  | SCALE                         | varies | A1  | DATE        |  |
|--|-------------------------------|--------|-----|-------------|--|
|  |                               |        |     | August 2016 |  |
|  | DRAWING No.                   |        |     | DRAWN BY    |  |
|  | 45 000                        |        |     | GC          |  |
|  | 15 230<br>9000-DRG-00CH-DE002 |        | REV |             |  |
|  |                               |        | Α   |             |  |
|  |                               |        |     |             |  |

A&Q PARTNERSHIP (LONDON) LTD THE LUX BUILDING, 2-4 HOXTON SQUARE