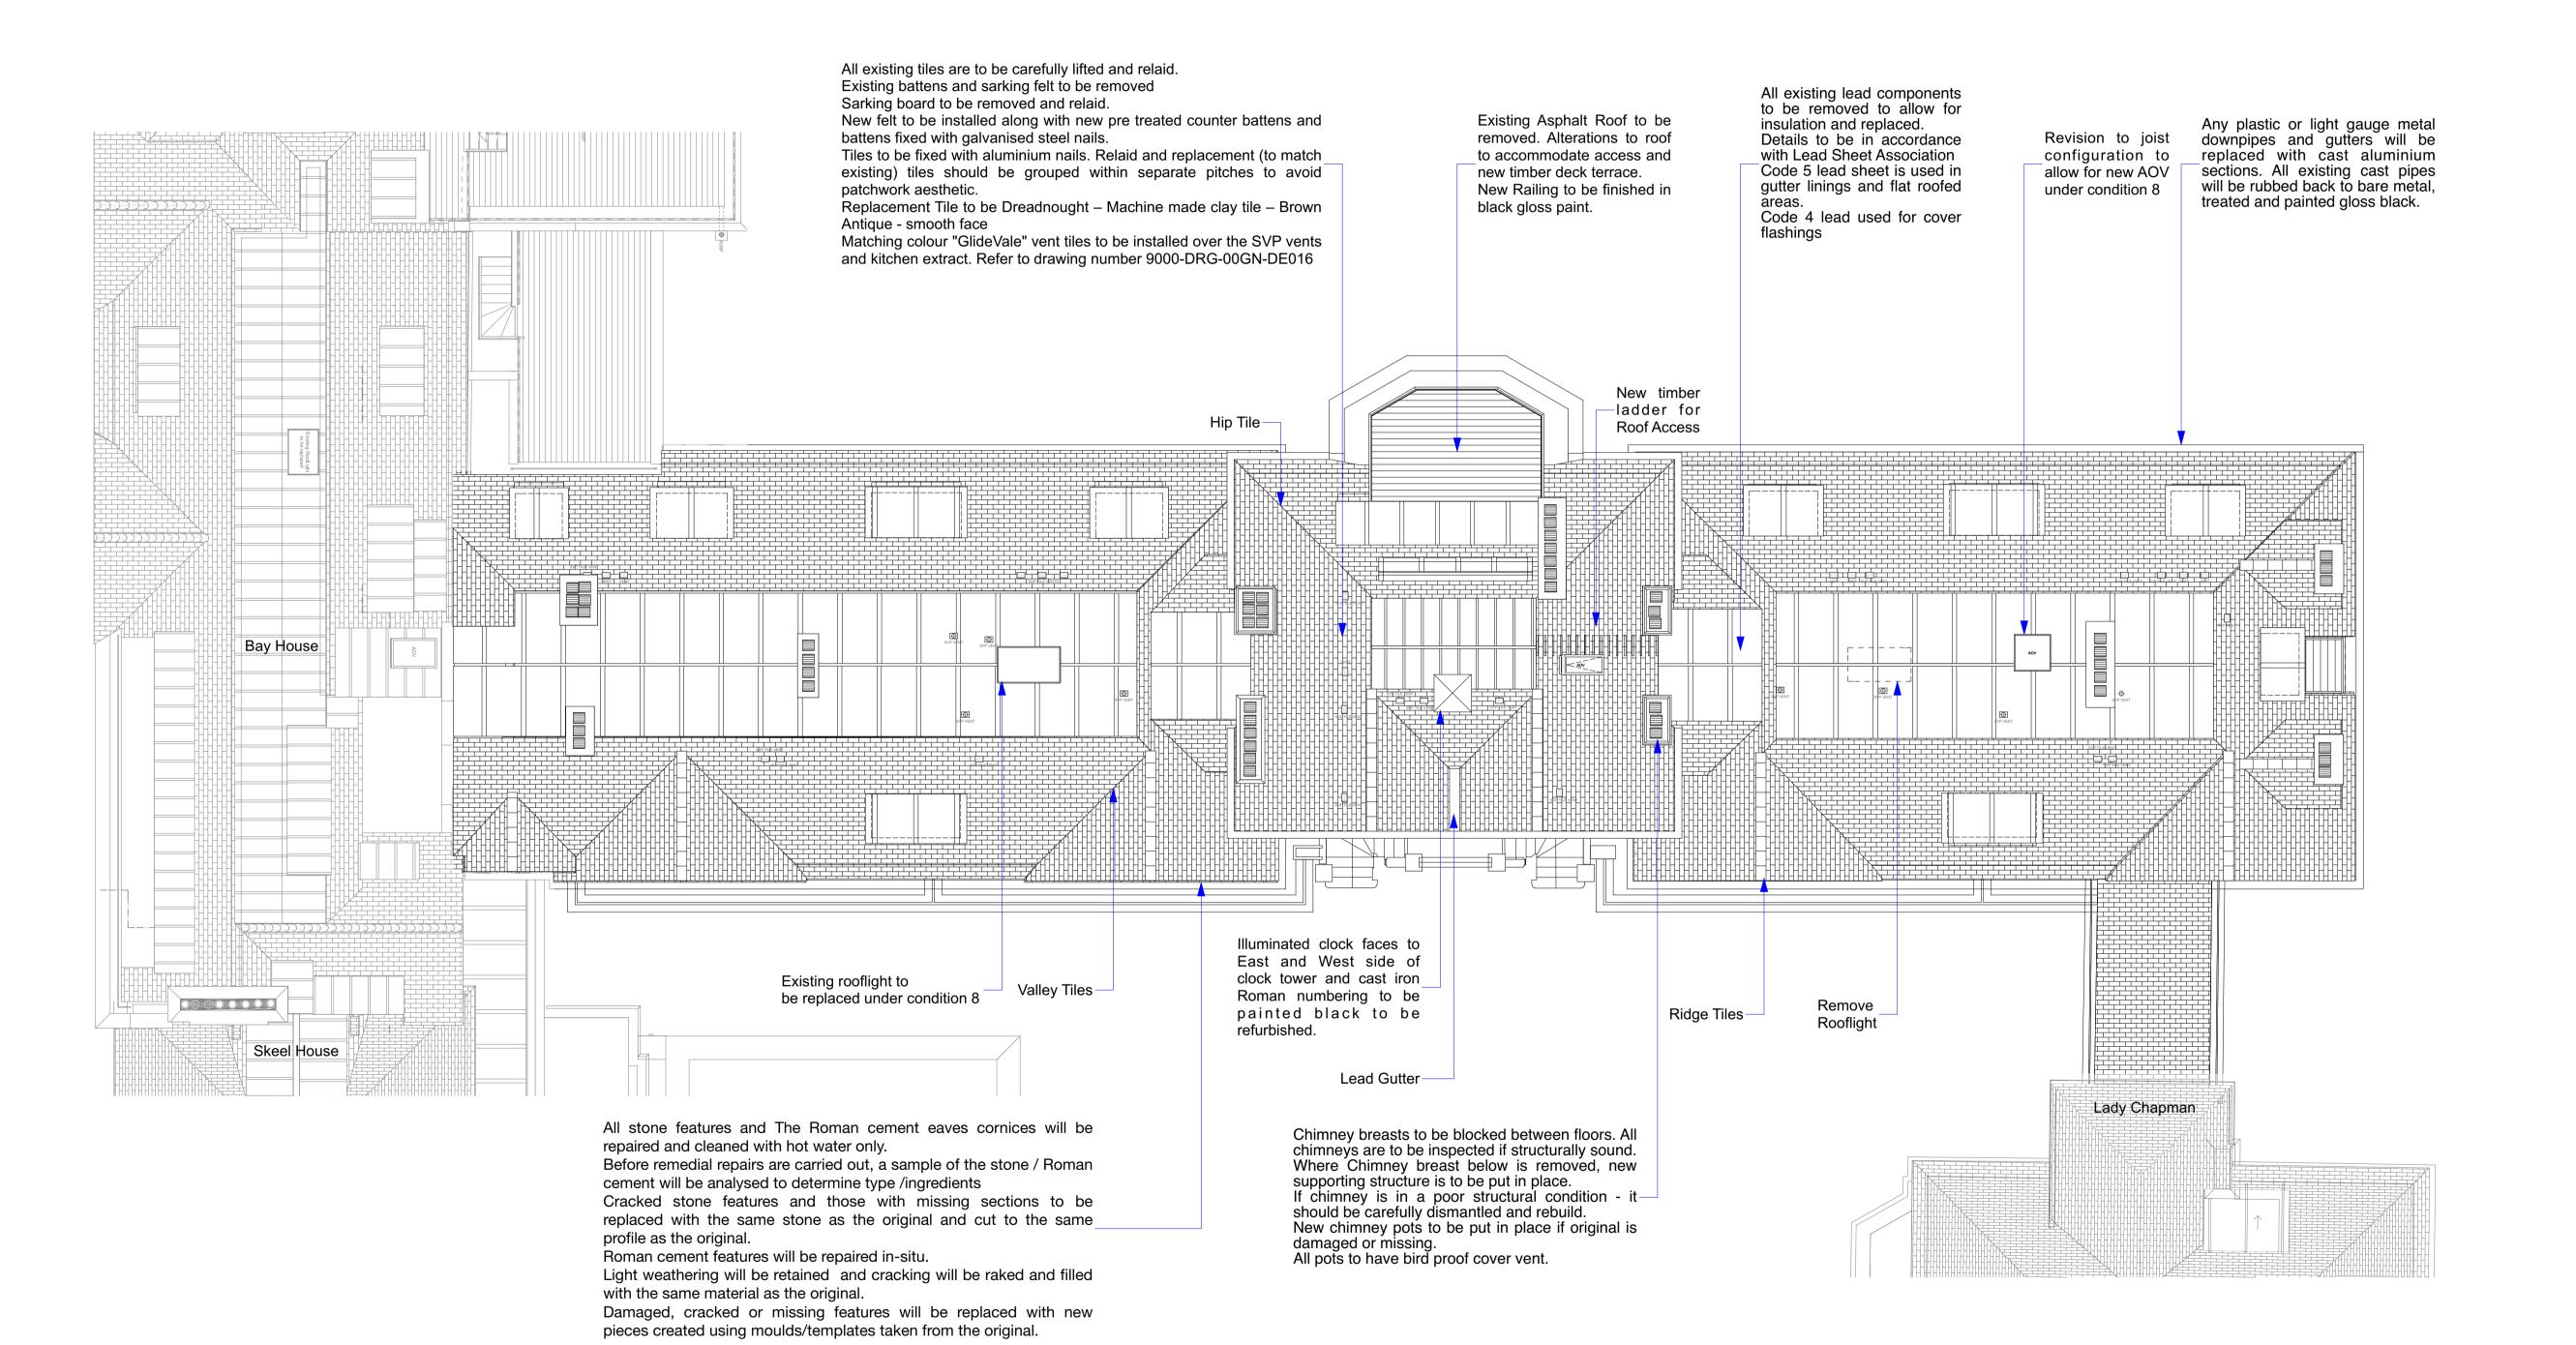

For brick cleaning and brick repointing methods please refer to drawing number 9000-DRG-00GN-AL040

DIMENSION AT ORIGINAL SHEET SIZE
Contractors must check all dimensions on site. Only figured dimensions are to be worked from.
Discrepancies must be reported to the Architect before proceeding. This drawing is Copyright