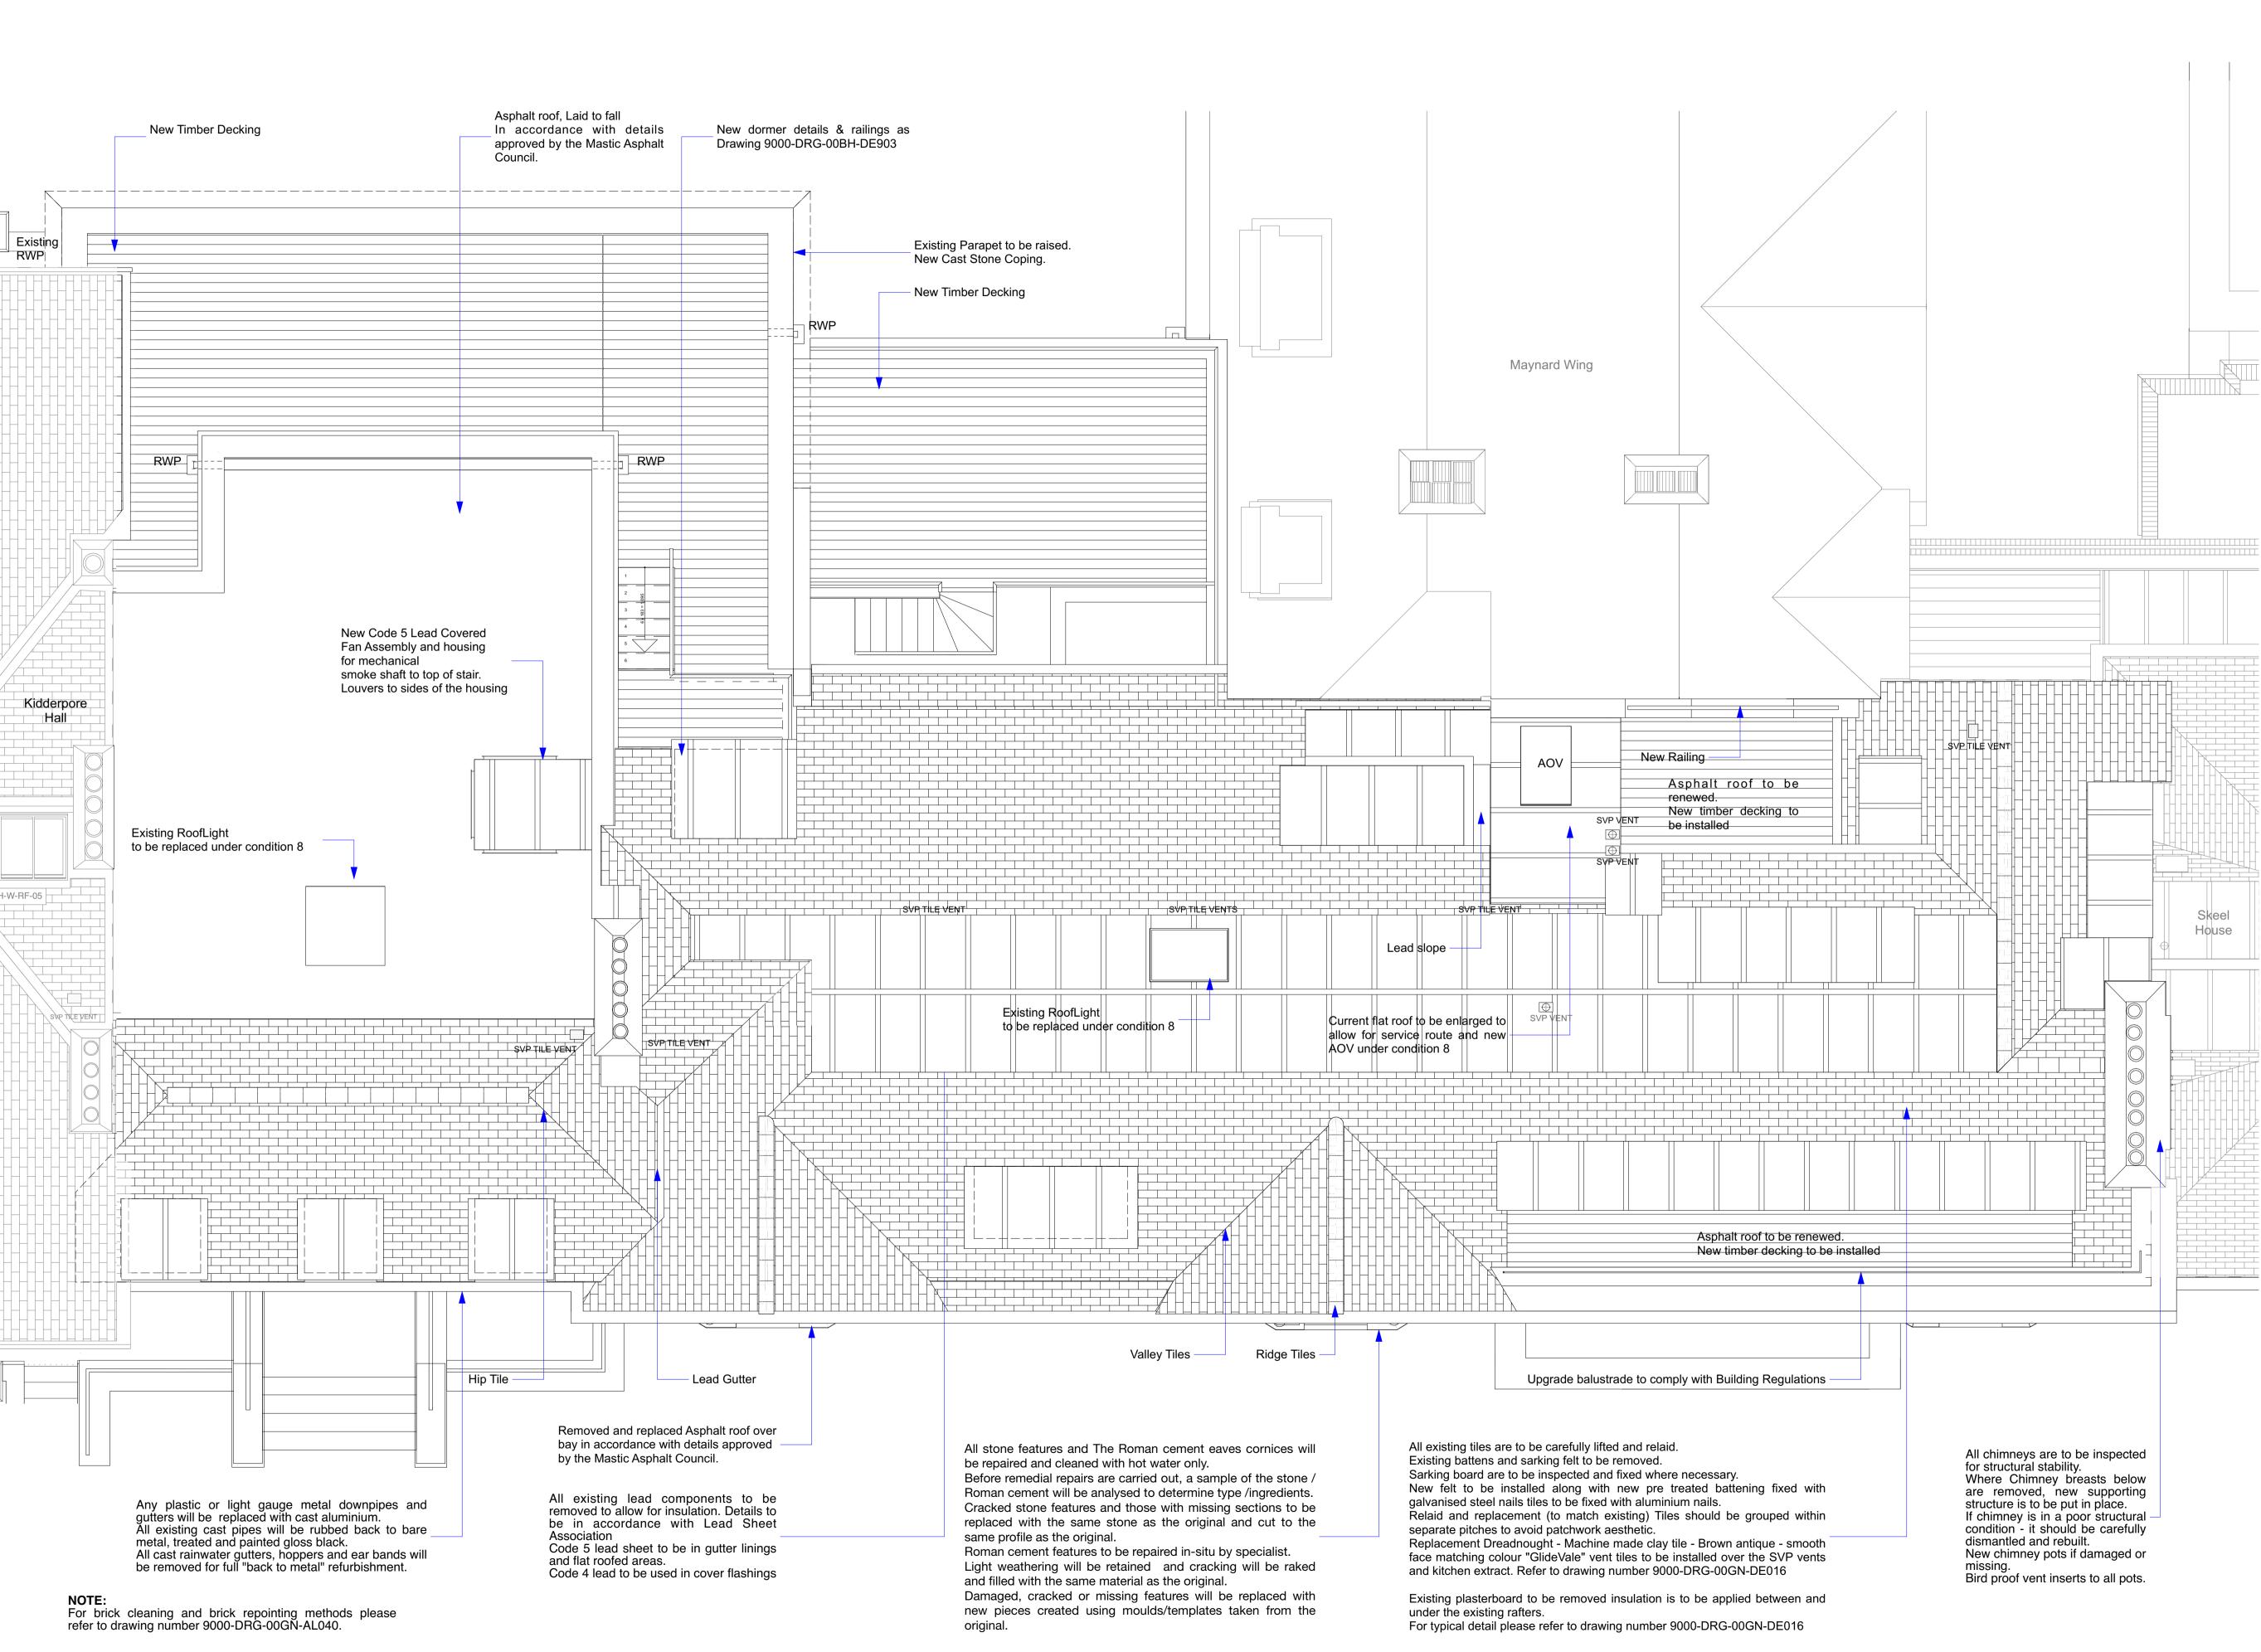

CLIENT MOUNT ANVIL LTD

PROJECT
KIDDERPORE AVENUE

DRAWING
Bay House

Level RF Proposed GA Plan

SCALE 1:50 @ A1 DATE

August 2016

DRAWING No. DRAWN BY

KrC/GC