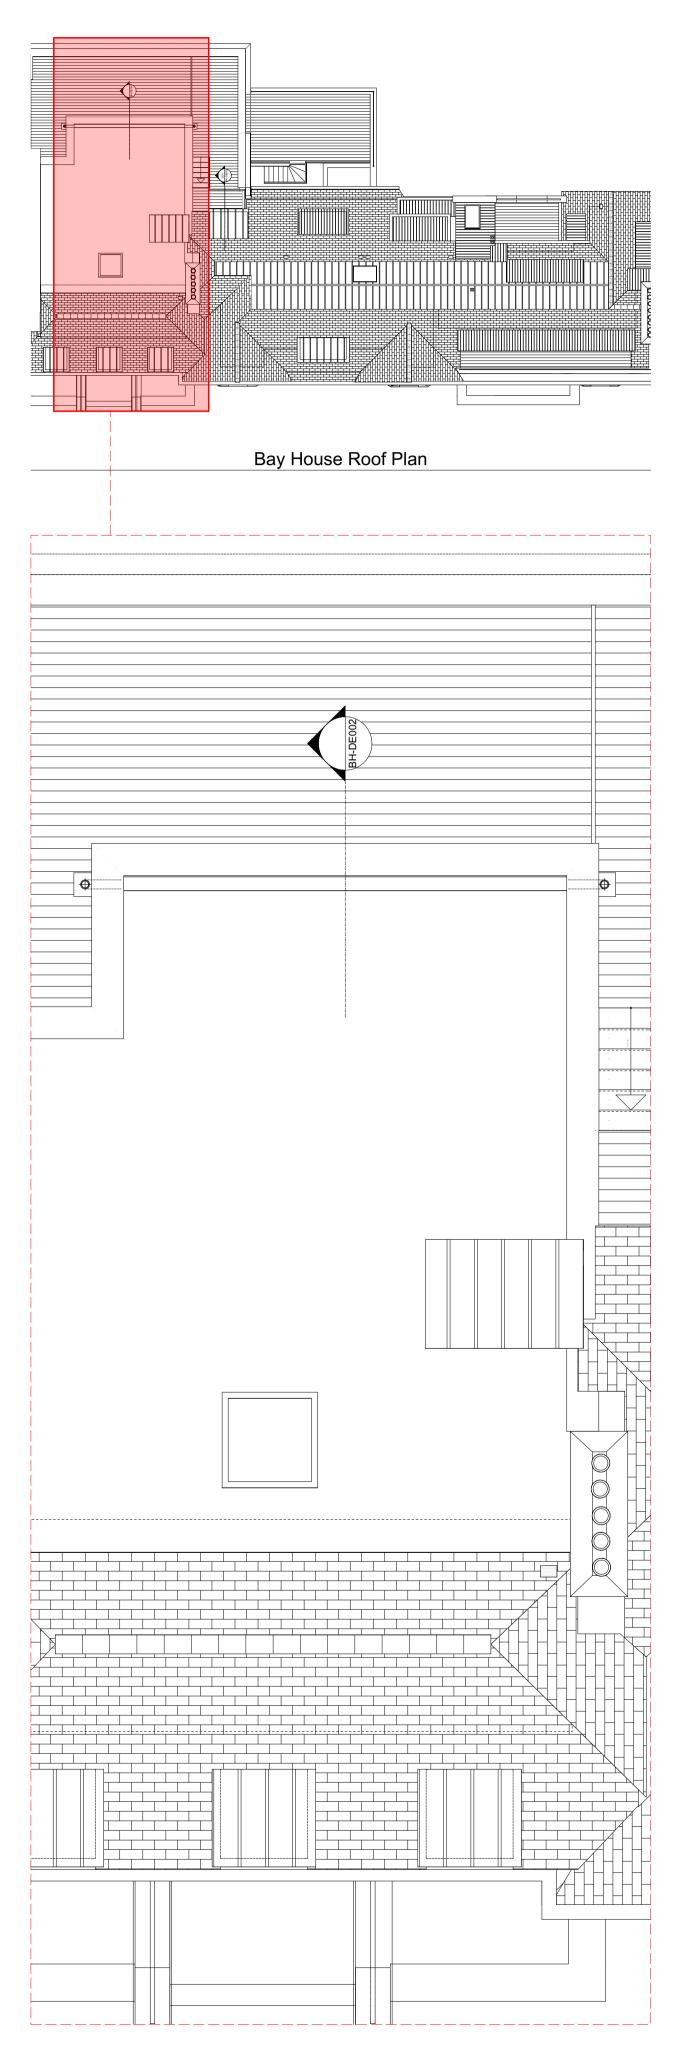

**Roof/Terrace Section** 

1:20



 $\square$ म म सरमय है, लगह , Ceiling Void - 12.5 Plasterboard + Skim 17 CO. 8 C. 10 C. 10 C. 10

Single Glazed

Balau hardwood timber decking on treated battens/plastic spacers using face fixed decking screws with 5mm gap between board 48x48mm Treated battens resting on PVC Pedestal 20mm Mastic Asphalt 25mm WPB Plywood 0.5mm Kingspan Nilvent .17 breathable membrane or similar separating membrane) 47x220mm Timber Joist 130mm Kingspan Kooltherm K7 or similar 37.5mm Kingspan Kooltherm K118 or similar 15mm Plasterboard SoundBlock

20mm Finishes 18mm Plywood 10mm Acoustic Insulation

18mm Chipboard 47x220mm Timber Joist to Engineer's specifications Roc-wool Acoustic Insulation 20mm battens 2 layers of 15mm SoundBlock or similar MF Suspended Ceiling to ach