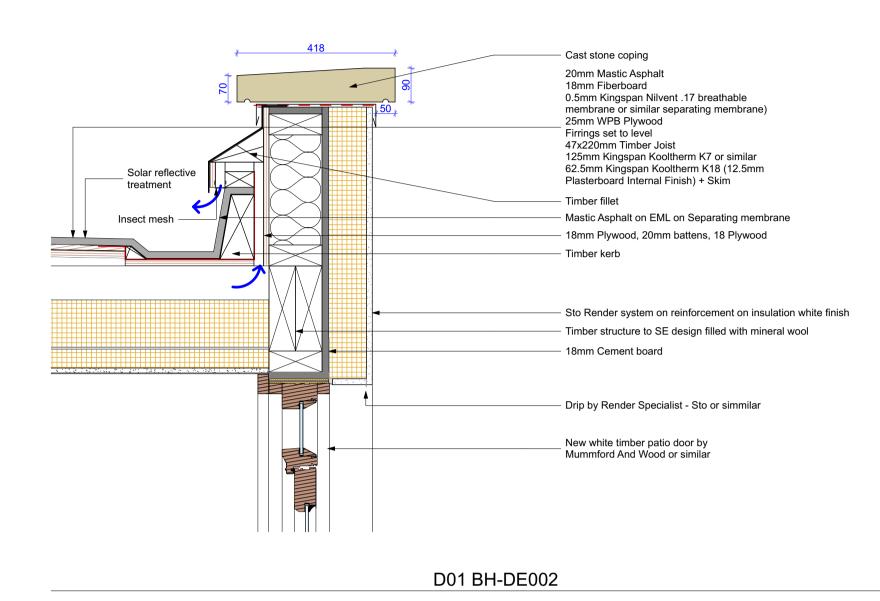

**Roof/Terrace Section** 

1:20

 $\square$ म म सरमय है, लगह , Ceiling Void - 12.5 Plasterboard + Skim 17 CO. 8 C. 10 C. 10 C. 10

Single Glazed

Balau hardwood timber decking on treated battens/plastic spacers using face fixed decking screws with 5mm gap between board 48x48mm Treated battens resting on PVC Pedestal 20mm Mastic Asphalt 25mm WPB Plywood 0.5mm Kingspan Nilvent .17 breathable membrane or similar separating membrane) 47x220mm Timber Joist 130mm Kingspan Kooltherm K7 or similar 37.5mm Kingspan Kooltherm K118 or similar 15mm Plasterboard SoundBlock

20mm Finishes 18mm Plywood 10mm Acoustic Insulation

18mm Chipboard 47x220mm Timber Joist to Engineer's specifications Roc-wool Acoustic Insulation 20mm battens 2 layers of 15mm SoundBlock or similar MF Suspended Ceiling to achieve 30min fire protection