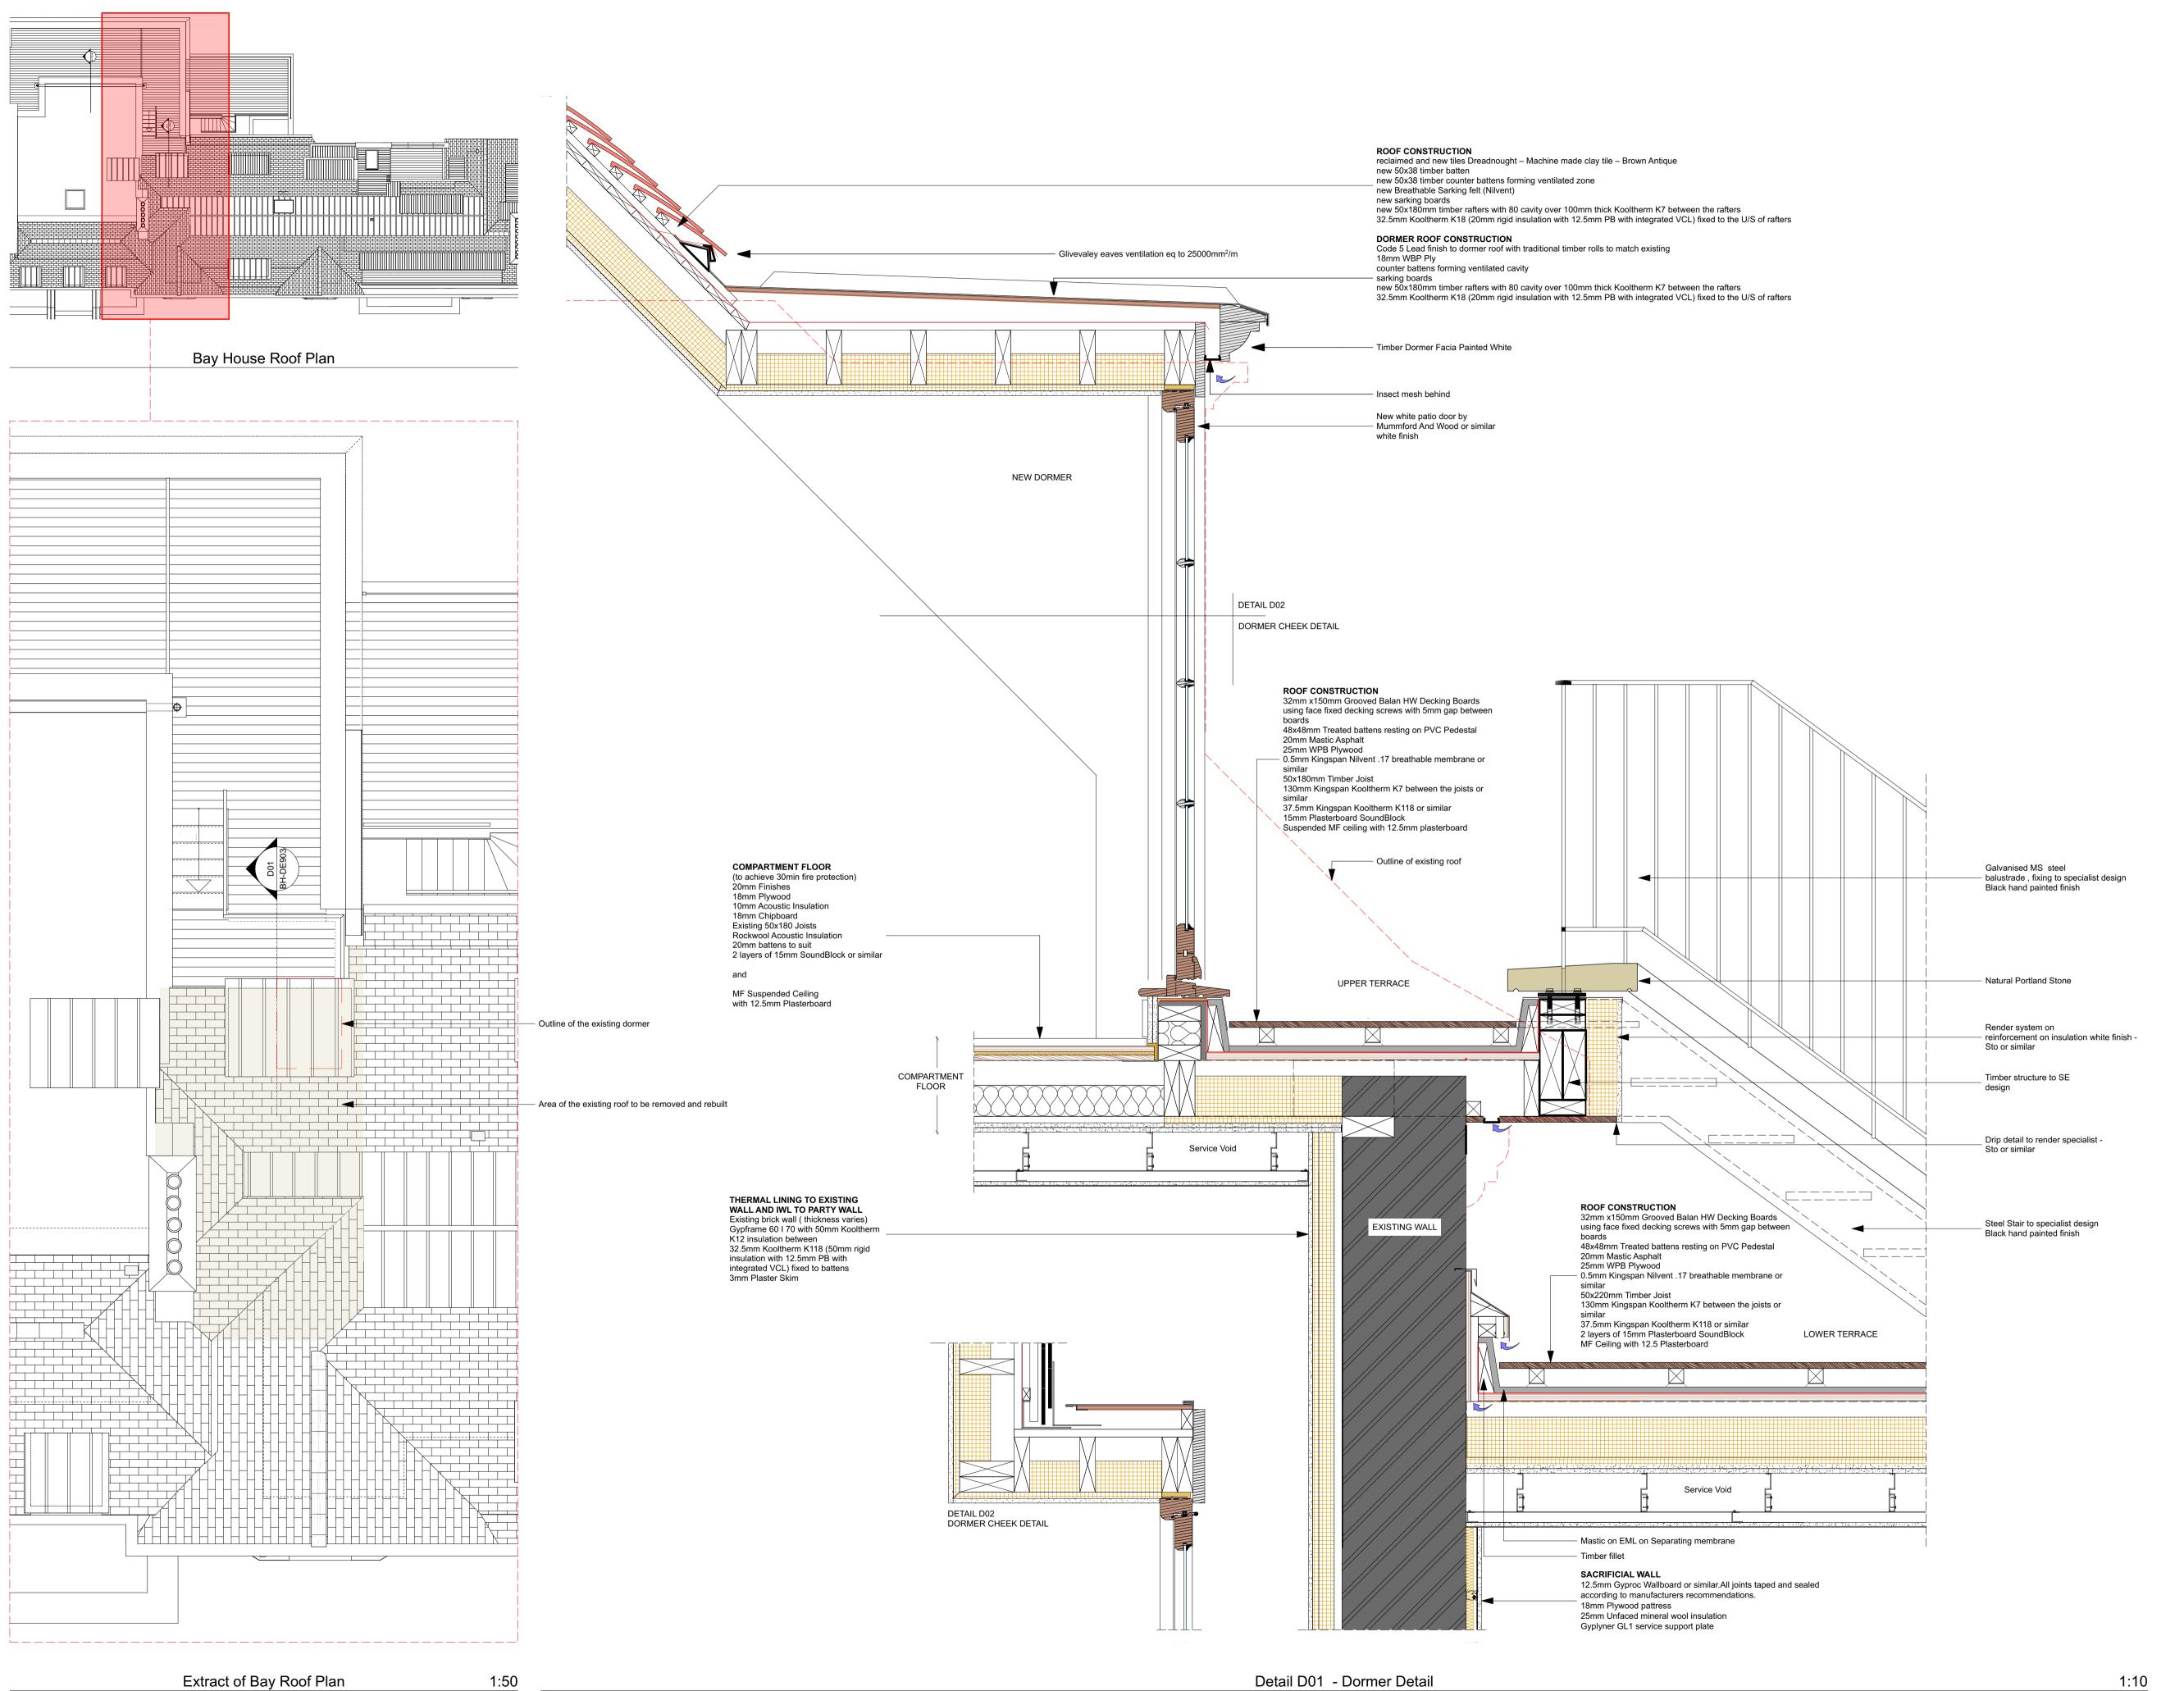

CLIENT MOUNT ANVIL LTD

PROJECT
KIDDERPORE AVENUE

DRAWING
Bay House
Roof Dormer Detail

| SCALE                          | Varies | A1  | DATE        |
|--------------------------------|--------|-----|-------------|
|                                |        |     | August 2016 |
| DRAWING No.                    |        |     | DRAWN BY    |
| 45 220                         |        | KrC |             |
| 15 230<br>9000-DRG-00BH- DE903 |        |     | REV         |
|                                |        |     | 903 -       |