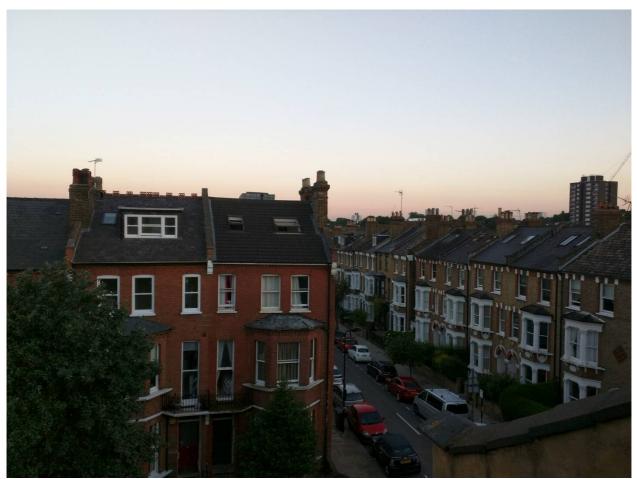

# **Existing Context**

SiteProperty with Front Skylight

Ariel view showing the site location and properties with front skylights to both houses and flats along the road.

View showing further example around the local residential area with front skylights.

The proposal is consistent with the local development which does not undermined the privacy of both the adjacent and local residents with minimal impact to the existing street scene.

# **Scale and Appearance**

The skylight addition to front facade hardly visible from the street due to the height and pitched of the existing roof will form part of the continuous development of the local street scene.