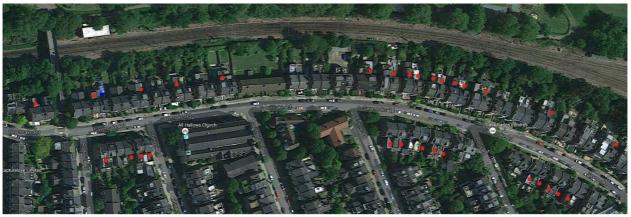

# **Existing Context**

SiteProperty with Front Skylight

Ariel view showing the site location and properties with front skylights to both houses and flats along the road.

View showing further example around the local residential area with front skylights.