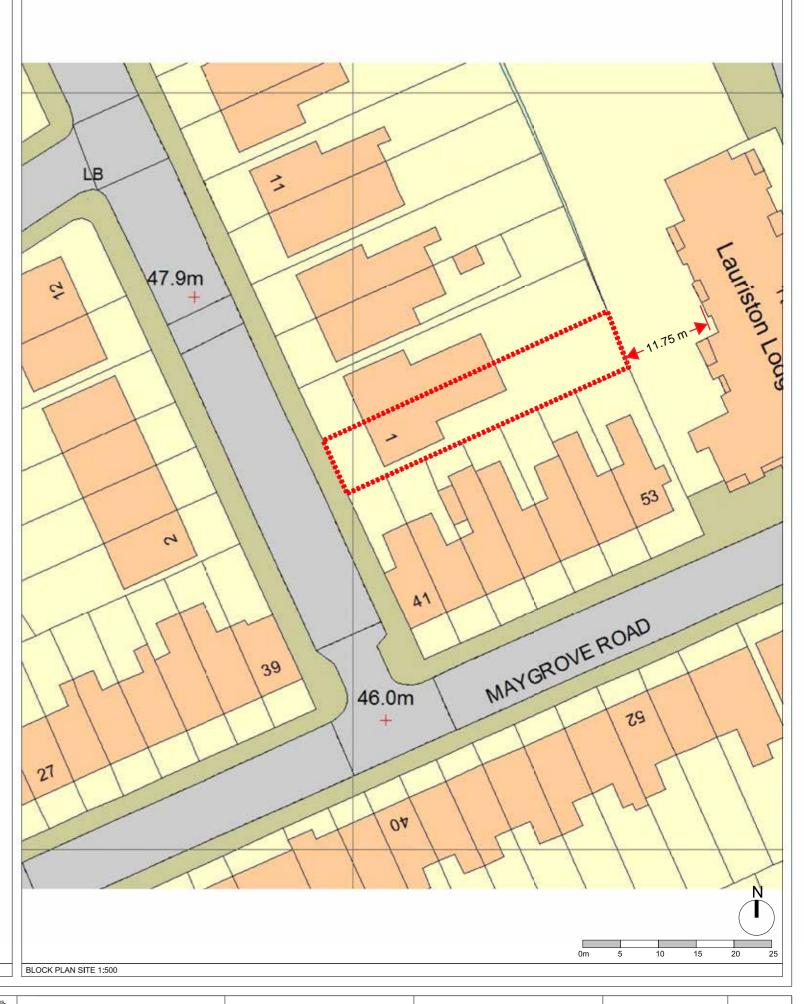

SITE LOCATION PLAN AREA 2 HA SCALE: 1:1250 on A4

Supplied by Streetwise Maps Ltd www.streetwise.net Licence No: 100047474 12:12:58 13/04/2016

SITE PLAN 1:1250

Unless stated otherwise, all dimensions are in millimetres.

i: www.joewrightarchitects.co.uk e: info@joewrightarchitects.co.uk

Client: Drawing Existing Drawings

Project: Ground Floor Flat,
1 Fordwych Road, NW2 3TN
Extension and Refurbishment Title: Site Plan and Block Plan

Scale: 1:1250 / 1:500 @ A3 Date: 13.04.16

Drwg No: 1603-01\_PL\_000 Rev: /