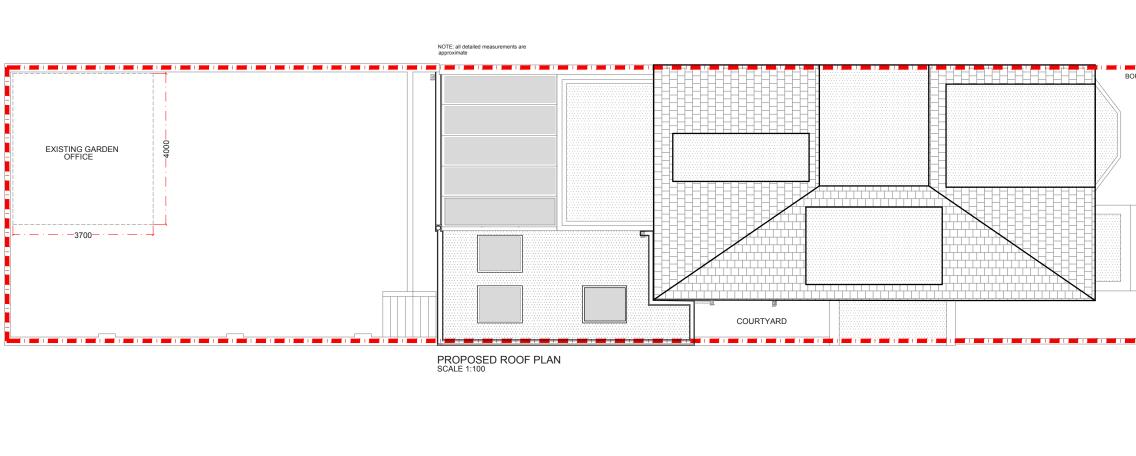

| A   | 02.09.16 | Redrawn boundary wall, to match existing. | CLIENT                                                                                                                                                                                                                                                                                                                                                                                                                                                                                                                                                                                                                                                 | FLAT 1, 132 FELLOWS | <sup>SCALE</sup> 1:100@A3         | DRAWING NO. |
|-----|----------|-------------------------------------------|--------------------------------------------------------------------------------------------------------------------------------------------------------------------------------------------------------------------------------------------------------------------------------------------------------------------------------------------------------------------------------------------------------------------------------------------------------------------------------------------------------------------------------------------------------------------------------------------------------------------------------------------------------|---------------------|-----------------------------------|-------------|
|     |          |                                           | DRAWINGS TO BE READ IN CONJUNCTION WITH RELEVANT DRAWING AND SPECS. FIGURED DIMENSIONS ONLY. DIMENSIONS SHOULD NOT BE RELIED UPON<br>FOR THE PURPOSED OF ORDERING MATERIAL OR PLACING SUB-CONTRACTO ORDERS, OR THE PLACEMENT OF ORDERS WITH THIRD PARTIES. THIRD<br>PARTY SUPPLIES TO TAKE THEIR OWN STRUCTURAL OR PLACING SUB-CONTRACTO ORDERS, OR THE FLACEMENT OF ORDERS WITH THIRD PARTIES. THIRD<br>PARTY SUPPLIES TO TAKE THEIR OWN STRUCTURAL INFORMATION AS IT SO EXISTS PERTIANNES TO THE SPECIFICATIONS, CALCULATION OR<br>OTHER STRUCTURAL OR NON-STRUCTURAL INFORMATION AS IT SO EXISTS PERTIANNES TO THE PROPOSED WORKS CONTAIN HEREWITH. | ROAD NW3 3JH        | DATE DRAWN CHECKED 02-09-16 DA SD | SPP- 06     |
|     |          |                                           |                                                                                                                                                                                                                                                                                                                                                                                                                                                                                                                                                                                                                                                        |                     | 02-09-16DA SD                     |             |
|     |          |                                           |                                                                                                                                                                                                                                                                                                                                                                                                                                                                                                                                                                                                                                                        | PROPOSED ROOF PLAN  | 0 1 2                             | 2 3 4       |
|     |          |                                           |                                                                                                                                                                                                                                                                                                                                                                                                                                                                                                                                                                                                                                                        |                     |                                   |             |
| REV | DATE     | NOTES                                     |                                                                                                                                                                                                                                                                                                                                                                                                                                                                                                                                                                                                                                                        |                     | Meters                            | @ 1:100@ A3 |