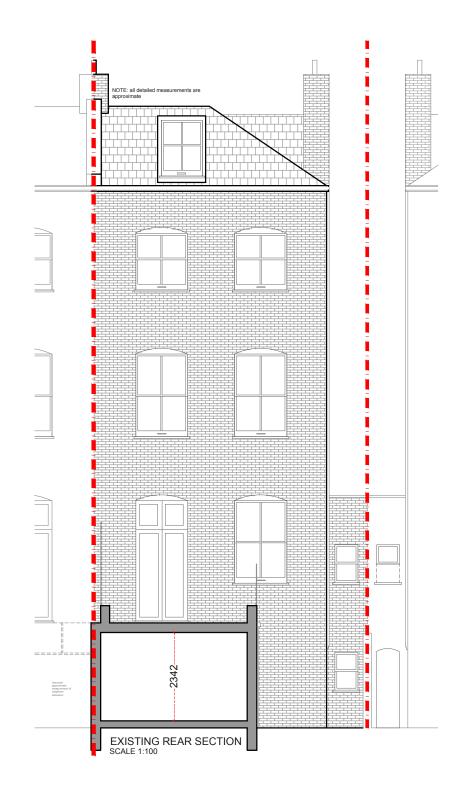

| A   | 02.09.16 | Redrawn boundary wall, to match existing. | JOEL RENEBY & JIMENA PILLADO                                                                                                                                                                                                                                                                                                                                                                                                                                                                                                                                                                                                                                                             | FLAT 1, 132 FELLOWS<br>ROAD NW3 3JH | 1:100@A3  DATE DRAWN CHECKED SD  O2-09-16 DA SD | DRAWING NO. SPP- 03                       | REV. | desig                                                                | nteam |
|-----|----------|-------------------------------------------|------------------------------------------------------------------------------------------------------------------------------------------------------------------------------------------------------------------------------------------------------------------------------------------------------------------------------------------------------------------------------------------------------------------------------------------------------------------------------------------------------------------------------------------------------------------------------------------------------------------------------------------------------------------------------------------|-------------------------------------|-------------------------------------------------|-------------------------------------------|------|----------------------------------------------------------------------|-------|
| REV | DATE     | NOTES                                     | DRAWINGS TO BE DEAD IN CONJUNCTION WITH RELEVANT DRAWING AND SPECS. FIGURED DIMENSIONS ONLY, DIMENSIONS SHOULD NOT BE RELIED UPON FOR THE PJURPOSED OF ORDERNO. MATERIAL OR PACKING SUB-CONTRACTO ORDERS, OR THE PJURPOSED OF ORDERS WITH THIRD PARTIES THIRD PARTY SUPPLIES TO TAKE THER OWN SITE MEASUREMENT HAT A CONTRACTOR OTHER THAN BUILD TEAM HOLDER LIMITED IS APPOINTED TO EXECUTE THE WORKS, BUILD TEAM HOLDERN LIMITED IS APPOINTED TO EXECUTE THE WORKS, BUILD TEAM HOLDERN LIMITED ACCEPT NO LIABILITY WHATSOEVER FOR THE SPECIFICATIONS, CALCULATION OR OTHER STRUCTURAL OR NON-STRUCTURAL INFORMATION AS IT SO EXISTS PERTAINING TO THE PROPOSED WORKS CONTAIN HEREWITH. | EXISTING REAR ELEVATION AND SECTION | 0 1 2<br>Meters @ 1:                            | 342 Clapham Road Te<br>100 @ A3 London he |      | Tel: 0207 242 5353<br>hello@designteam.co.uk<br>www.designteam.co.uk |       |