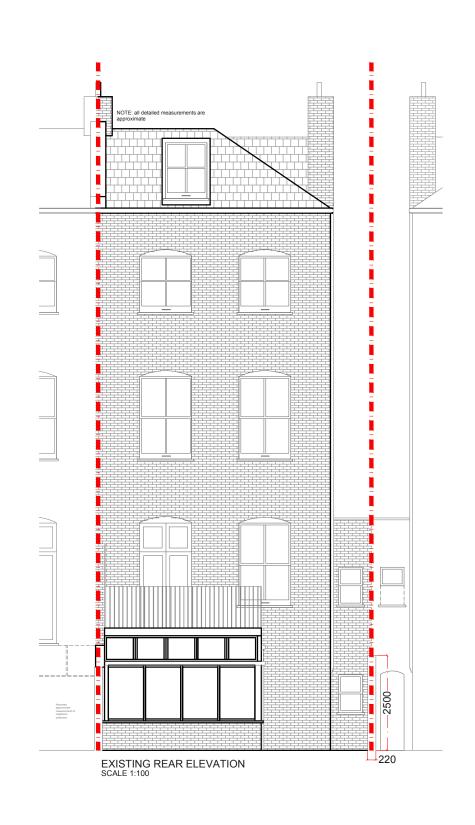

| A   | 02.09.16 | Redrawn boundary wall, to match existing. | JOEL RENEBY & JIMENA PILLADO                                                                                                                                                                                                                                                                                                                                                                                                                                                                                                                                                                                                                                                             | FLAT 1, 132 FELLOWS<br>ROAD NW3 3JH | 1:100@A3  DATE DRAWN CHECKED SD  O2-09-16 DA SD | DRAWING NO. SPP- 03                       | REV. | desig                                                                | nteam |
|-----|----------|-------------------------------------------|------------------------------------------------------------------------------------------------------------------------------------------------------------------------------------------------------------------------------------------------------------------------------------------------------------------------------------------------------------------------------------------------------------------------------------------------------------------------------------------------------------------------------------------------------------------------------------------------------------------------------------------------------------------------------------------|-------------------------------------|-------------------------------------------------|-------------------------------------------|------|----------------------------------------------------------------------|-------|
| REV | DATE     | NOTES                                     | DRAWINGS TO BE DEAD IN CONJUNCTION WITH RELEVANT DRAWING AND SPECS. FIGURED DIMENSIONS ONLY, DIMENSIONS SHOULD NOT BE RELIED UPON FOR THE PJURPOSED OF ORDERNO. MATERIAL OR PACKING SUB-CONTRACTO ORDERS, OR THE PJURPOSED OF ORDERS WITH THIRD PARTIES THIRD PARTY SUPPLIES TO TAKE THER OWN SITE MEASUREMENT HAT A CONTRACTOR OTHER THAN BUILD TEAM HOLDER LIMITED IS APPOINTED TO EXECUTE THE WORKS, BUILD TEAM HOLDERN LIMITED IS APPOINTED TO EXECUTE THE WORKS, BUILD TEAM HOLDERN LIMITED ACCEPT NO LIABILITY WHATSOEVER FOR THE SPECIFICATIONS, CALCULATION OR OTHER STRUCTURAL OR NON-STRUCTURAL INFORMATION AS IT SO EXISTS PERTAINING TO THE PROPOSED WORKS CONTAIN HEREWITH. | EXISTING REAR ELEVATION AND SECTION | 0 1 2<br>Meters @ 1:                            | 342 Clapham Road Te<br>100 @ A3 London he |      | Tel: 0207 242 5353<br>hello@designteam.co.uk<br>www.designteam.co.uk |       |