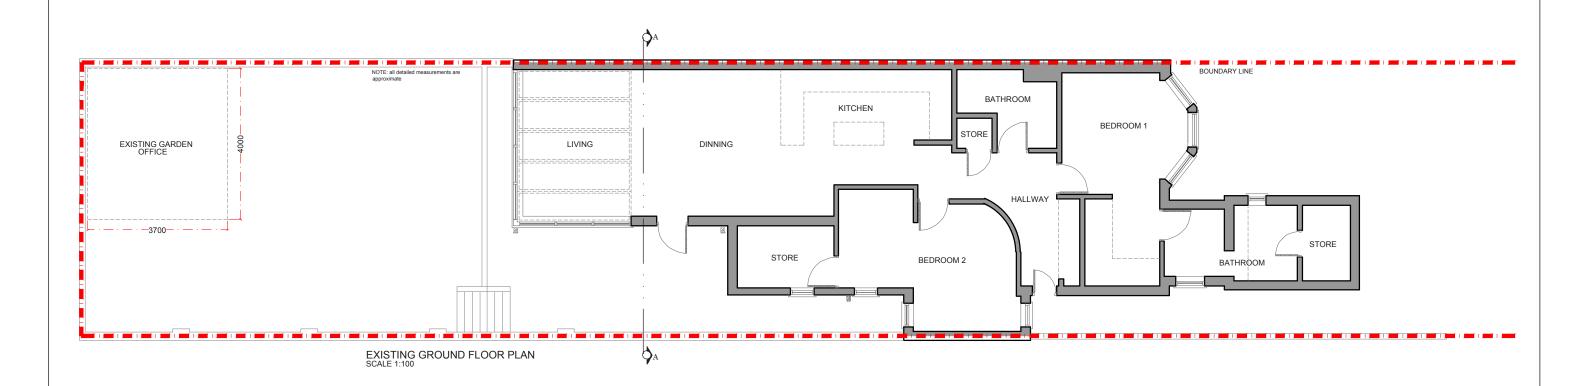

| A   | 02.09.16 | Redrawn boundary wall, to match existing. | JOEL RENEBY & JIMENA PILLADO                                                                                                                                                                                                                                                                                                                                                                                                                                                                                  | FLAT 1, 132 FELLOWS<br>ROAD NW3 3JH | SCALE   1:100@A3   DRAWING NO.   REV. | designteam                                                                                                                   |
|-----|----------|-------------------------------------------|---------------------------------------------------------------------------------------------------------------------------------------------------------------------------------------------------------------------------------------------------------------------------------------------------------------------------------------------------------------------------------------------------------------------------------------------------------------------------------------------------------------|-------------------------------------|---------------------------------------|------------------------------------------------------------------------------------------------------------------------------|
| REV | DATE     | NOTES                                     | DRAWINGS TO BE READ IN CONJUNCTION WITH RELEVANT DRAWING AND SPECS. FIGURED DIMENSIONS ONLY, DIMENSIONS SHOULD NOT BE RELIED UPON FOR THE PURPOSED OF ORDERING MATERIAL OR PLACING SUB-CONTRACTO ORDERS, OR THE PLACEMENT OF ORDERS WITH THIRD PARTIES. THRO APPOINTED TO EXECUTE THE WORKS, BUILD TEAM HOLDON LIMITED ACCEPT NO LIABILITY WHATSGEVER FOR THE SPECIFICATIONS. CALCULATION OR OTHER STRUCTURAL OR NON-STRUCTURAL INFORMATION AS IT SO EXISTS PERTAINIG TO THE PROPOSED WORKS CONTAIN HEREWITH. | EXISTING GROUND<br>FLOOR PLAN       | 0 1 2 3 4 5<br>Meters @ 1:100 @ A3    | the kitchen extension company 342 Clapham Road Tel: 0207 242 5353 London hello@designteam.co.uk SW9 9AJ www.designteam.co.uk |