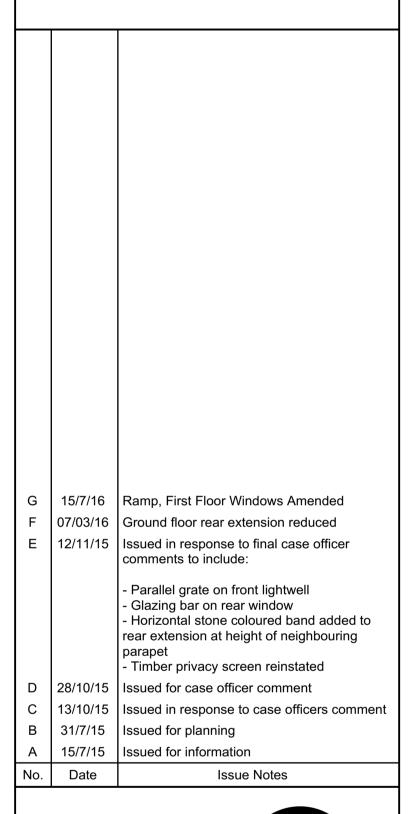

NOTES

GROSS INTERNAL AREA (MEASURED TO THE INTERNAL FACE OF THE PERIMETER WALL):

EXISTING DWELLING GIA: 221 sqm.

PROPOSED GROUND FLOOR BASEMENT 3 BEDROOM FLAT GIA: 171.5 sqm.

PROPOSED FIRST, SECOND & THIRD FLOOR 3 BEDROOM FLAT GIA: 142.6 sqm.

drawings.

NOTES

GROSS INTERNAL AREA (MEASURED TO THE INTERNAL FACE OF THE PERIMETER WALL): EXISTING DWELLING

GIA: 221 sqm.

PROPOSED GROUND FLOOR BASEMENT 3 BEDROOM FLAT GIA: 171.5 sqm.

PROPOSED FIRST, SECOND & THIRD FLOOR 3 BEDROOM FLAT GIA: 142.6 sqm.