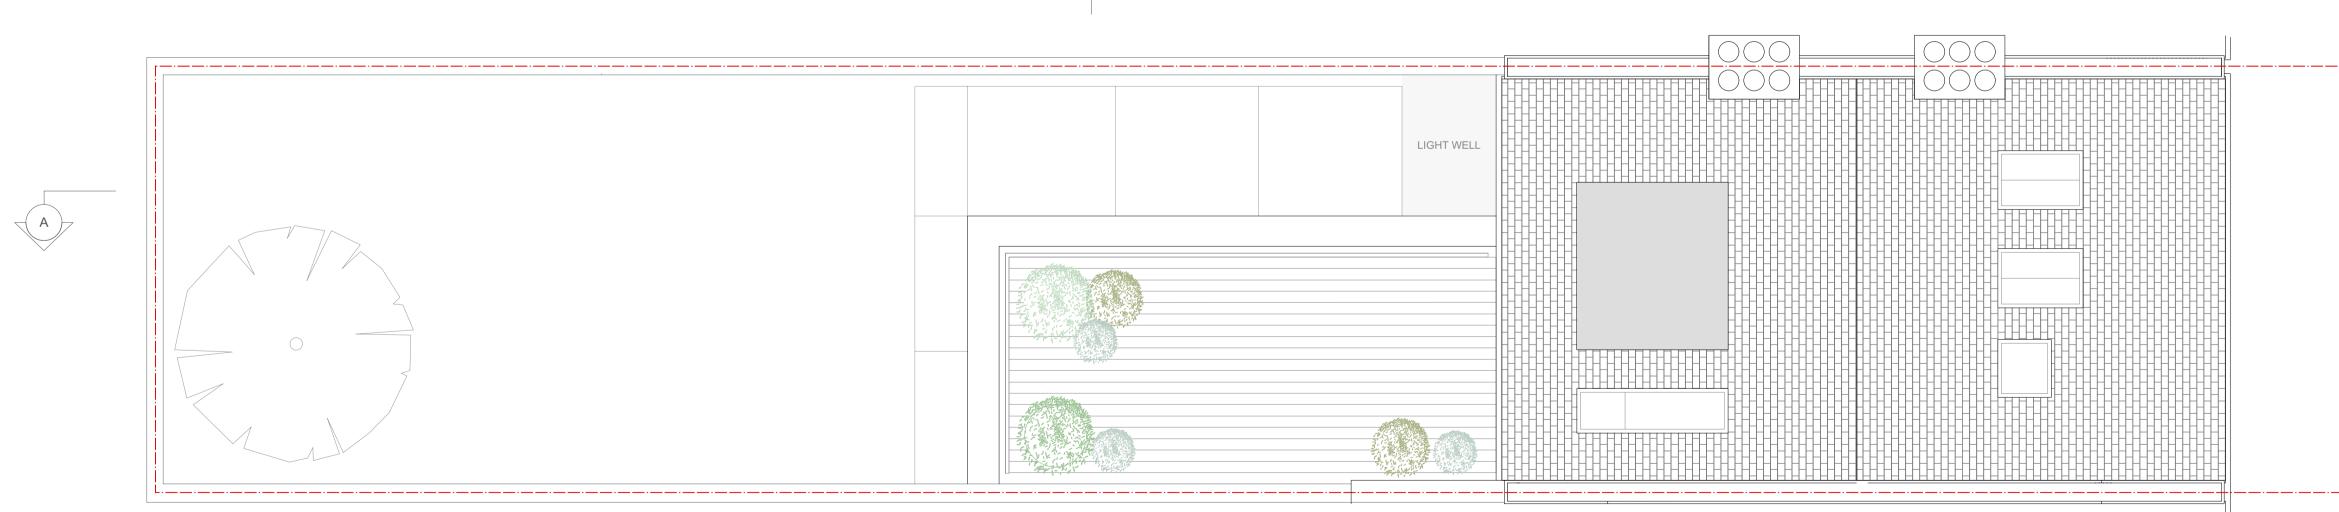

NOTES

GROSS INTERNAL AREA (MEASURED TO THE INTERNAL FACE OF THE PERIMETER WALL):

EXISTING DWELLING GIA: 221 sqm.

PROPOSED GROUND FLOOR BASEMENT 3 BEDROOM FLAT GIA: 171.5 sqm.

PROPOSED FIRST, SECOND & THIRD FLOOR 3 BEDROOM FLAT GIA: 142.6 sqm.

1A Cobham Mews, Agar Grove, London NW1 9SB t. 44 [0] 8456 123 991 www.51pct.com

19 Rona Road

Brendan Massam Flat 3, 1 Netherhall Gardens, London, NW3 5RN

Planning

Proposed Ground & Basement Plan

roject Architect roject ID rawn By MS