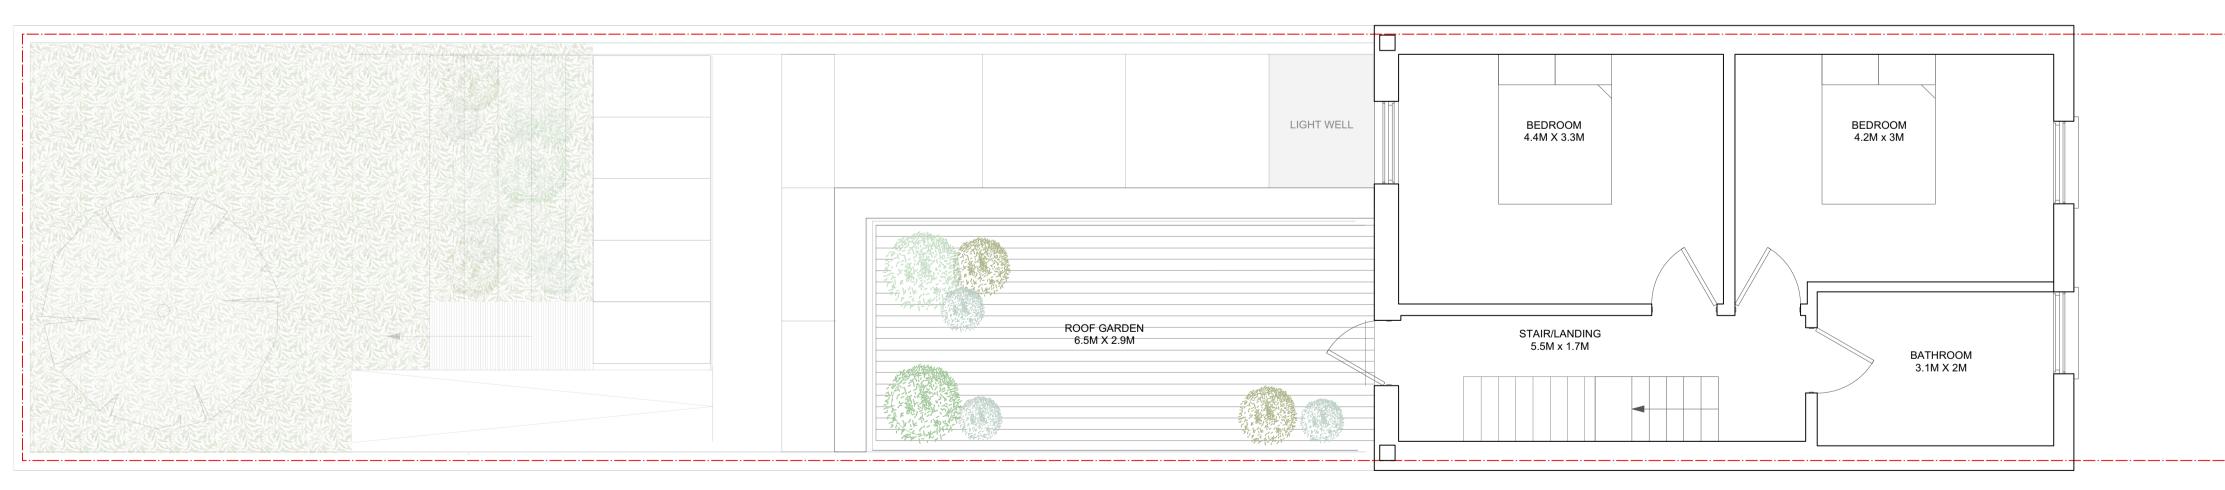

1A Cobham Mews, Agar Grove, London NW1 9SB t. 44 [0] 8456 123 991 www.51pct.com

19 Rona Road

Brendan Massam Flat 3, 1 Netherhall Gardens, London, NW3 5RN

Planning

Proposed Third Floor & Roof Plan

roject Architect PT roject ID rawn By MS necked By 51%

NOTES

GROSS INTERNAL AREA (MEASURED TO THE INTERNAL FACE OF THE PERIMETER WALL):

EXISTING DWELLING GIA: 221 sqm.

PROPOSED GROUND FLOOR BASEMENT 3 BEDROOM FLAT GIA: 171.5 sqm.

PROPOSED FIRST, SECOND & THIRD FLOOR 3 BEDROOM FLAT GIA: 142.6 sqm.

drawings.

NOTES

GROSS INTERNAL AREA (MEASURED TO THE INTERNAL FACE OF THE PERIMETER WALL): EXISTING DWELLING

GIA: 221 sqm.

PROPOSED GROUND FLOOR BASEMENT 3 BEDROOM FLAT GIA: 171.5 sqm.

PROPOSED FIRST, SECOND & THIRD FLOOR 3 BEDROOM FLAT GIA: 142.6 sqm.