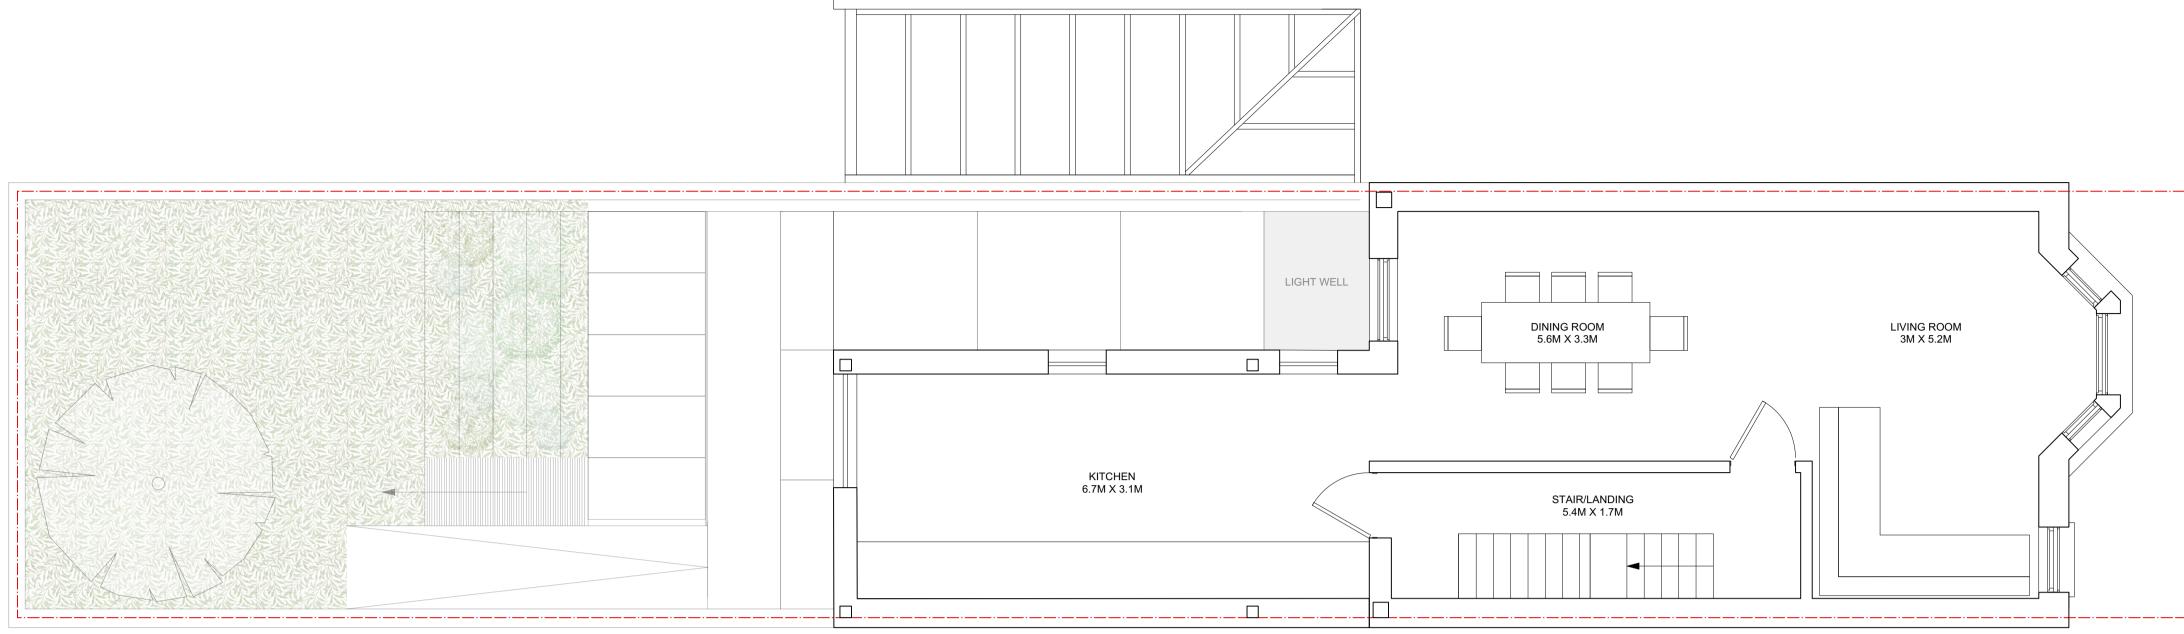

NOTES

GROSS INTERNAL AREA (MEASURED TO THE INTERNAL FACE OF THE PERIMETER WALL):

EXISTING DWELLING GIA: 221 sqm.

PROPOSED GROUND FLOOR BASEMENT 3 BEDROOM FLAT GIA: 171.5 sqm.

PROPOSED FIRST, SECOND & THIRD FLOOR 3 BEDROOM FLAT GIA: 142.6 sqm.

1A Cobham Mews, Agar Grove, London NW1 9SB t. 44 [0] 8456 123 991 www.51pct.com

19 Rona Road

Brendan Massam Flat 3, 1 Netherhall Gardens, London, NW3 5RN

Planning

Proposed Ground & Basement Plan

roject Architect roject ID rawn By MS