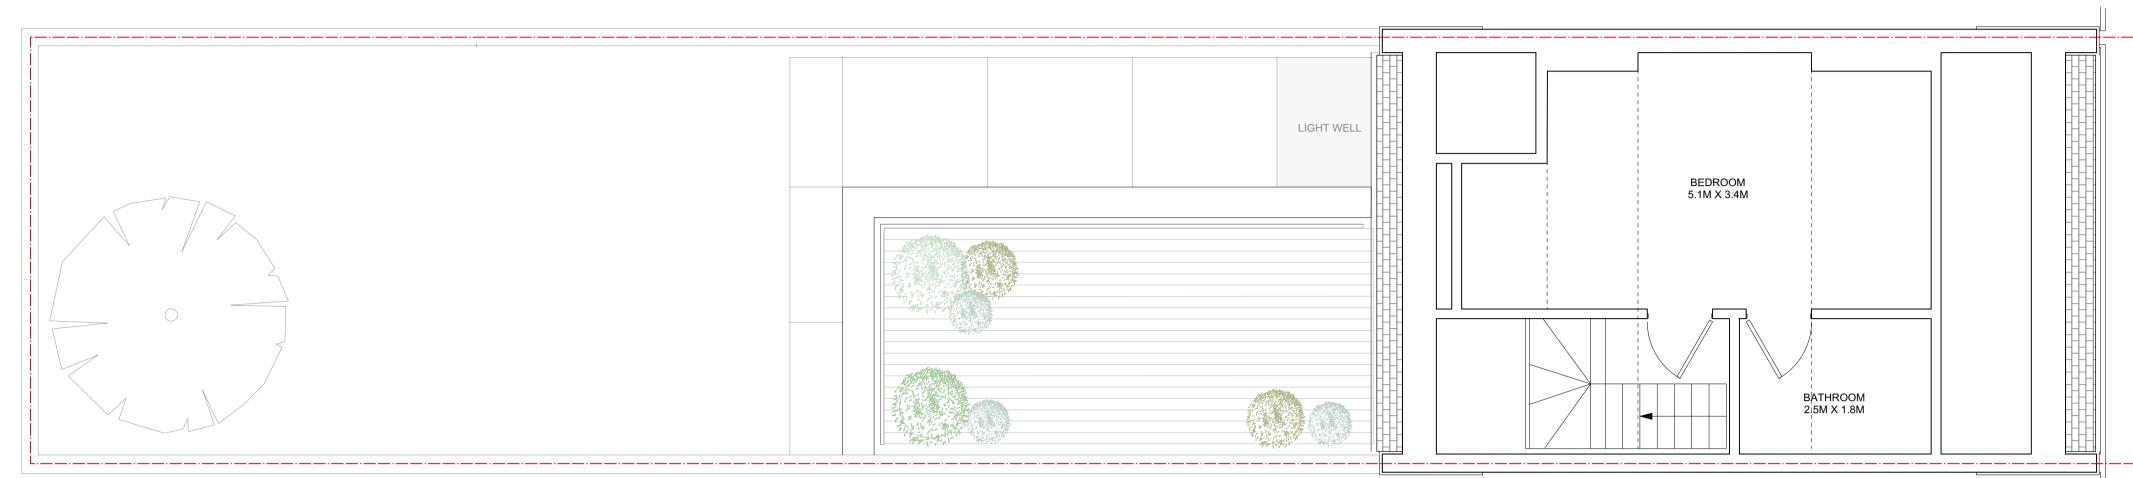

NOTES

GROSS INTERNAL AREA (MEASURED TO THE INTERNAL FACE OF THE PERIMETER WALL):

EXISTING DWELLING GIA: 221 sqm.

PROPOSED GROUND FLOOR BASEMENT 3 BEDROOM FLAT GIA: 171.5 sqm.

PROPOSED FIRST, SECOND & THIRD FLOOR 3 BEDROOM FLAT GIA: 142.6 sqm.

1A Cobham Mews, Agar Grove, London NW1 9SB t. 44 [0] 8456 123 991 www.51pct.com

19 Rona Road

Brendan Massam Flat 3, 1 Netherhall Gardens, London, NW3 5RN

Planning

Proposed Ground & Basement Plan

roject Architect roject ID rawn By MS