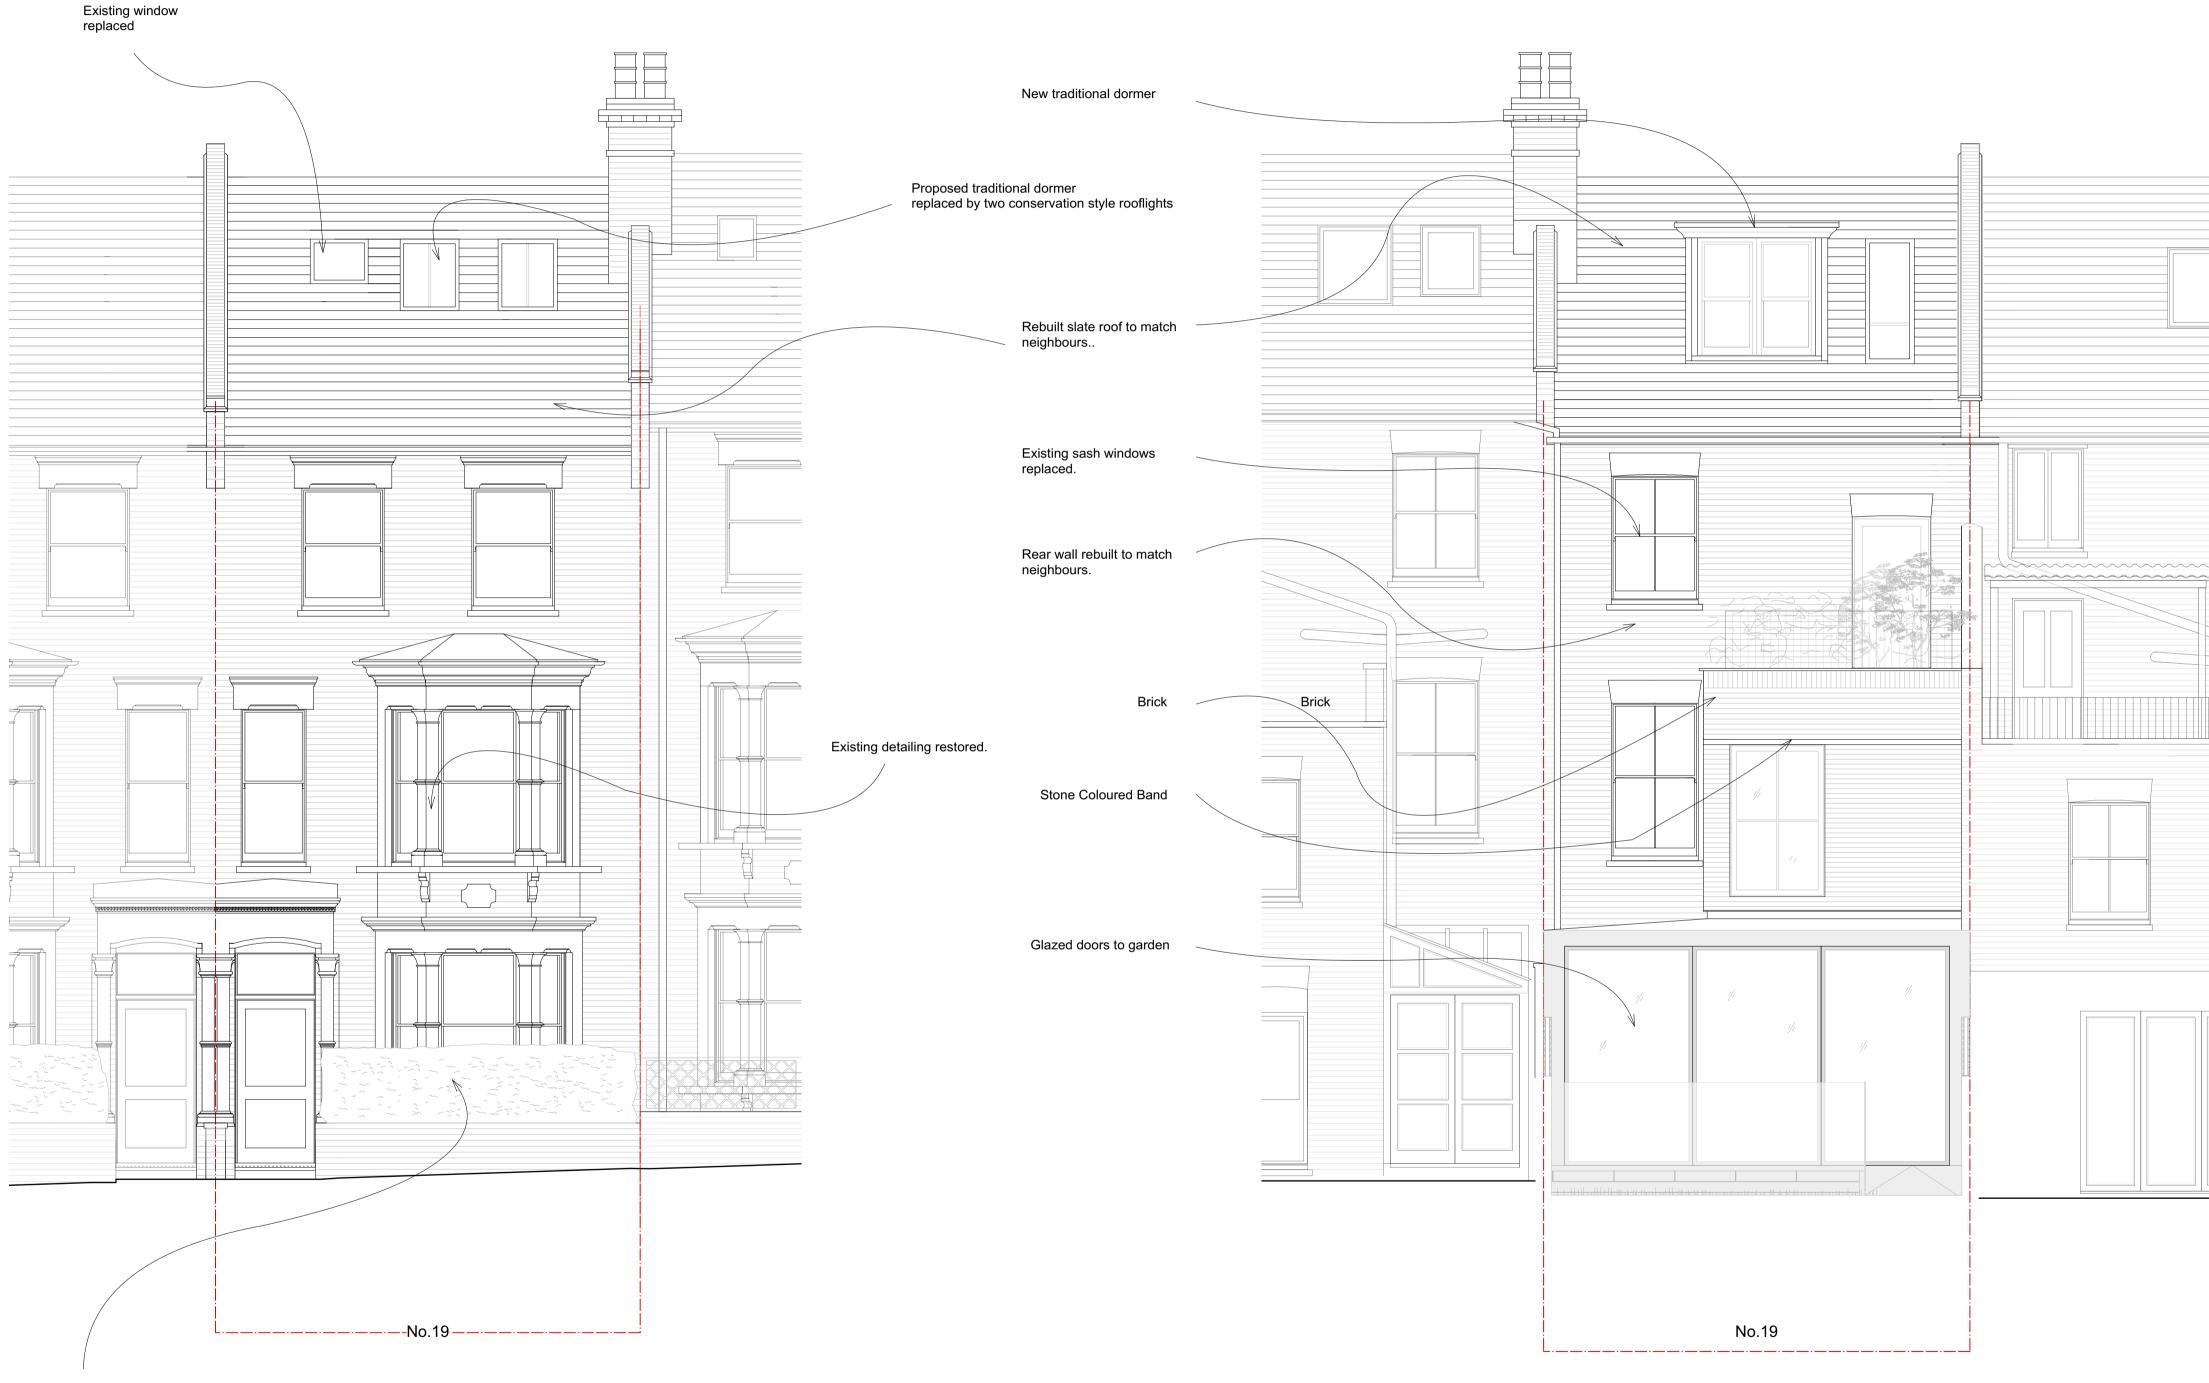

May 2015

File Name

1135

1:50 @ A1

Proposed Front Elevation 1:50

Brendan Massam Flat 3, 1 Netherhall Gardens, London, NW3 5RN

# Planning

Proposed Front and Rear Elevation

roject Architect PT rawn By MS

51%

April 2015

File Name

1:50 @ A1

Project ID