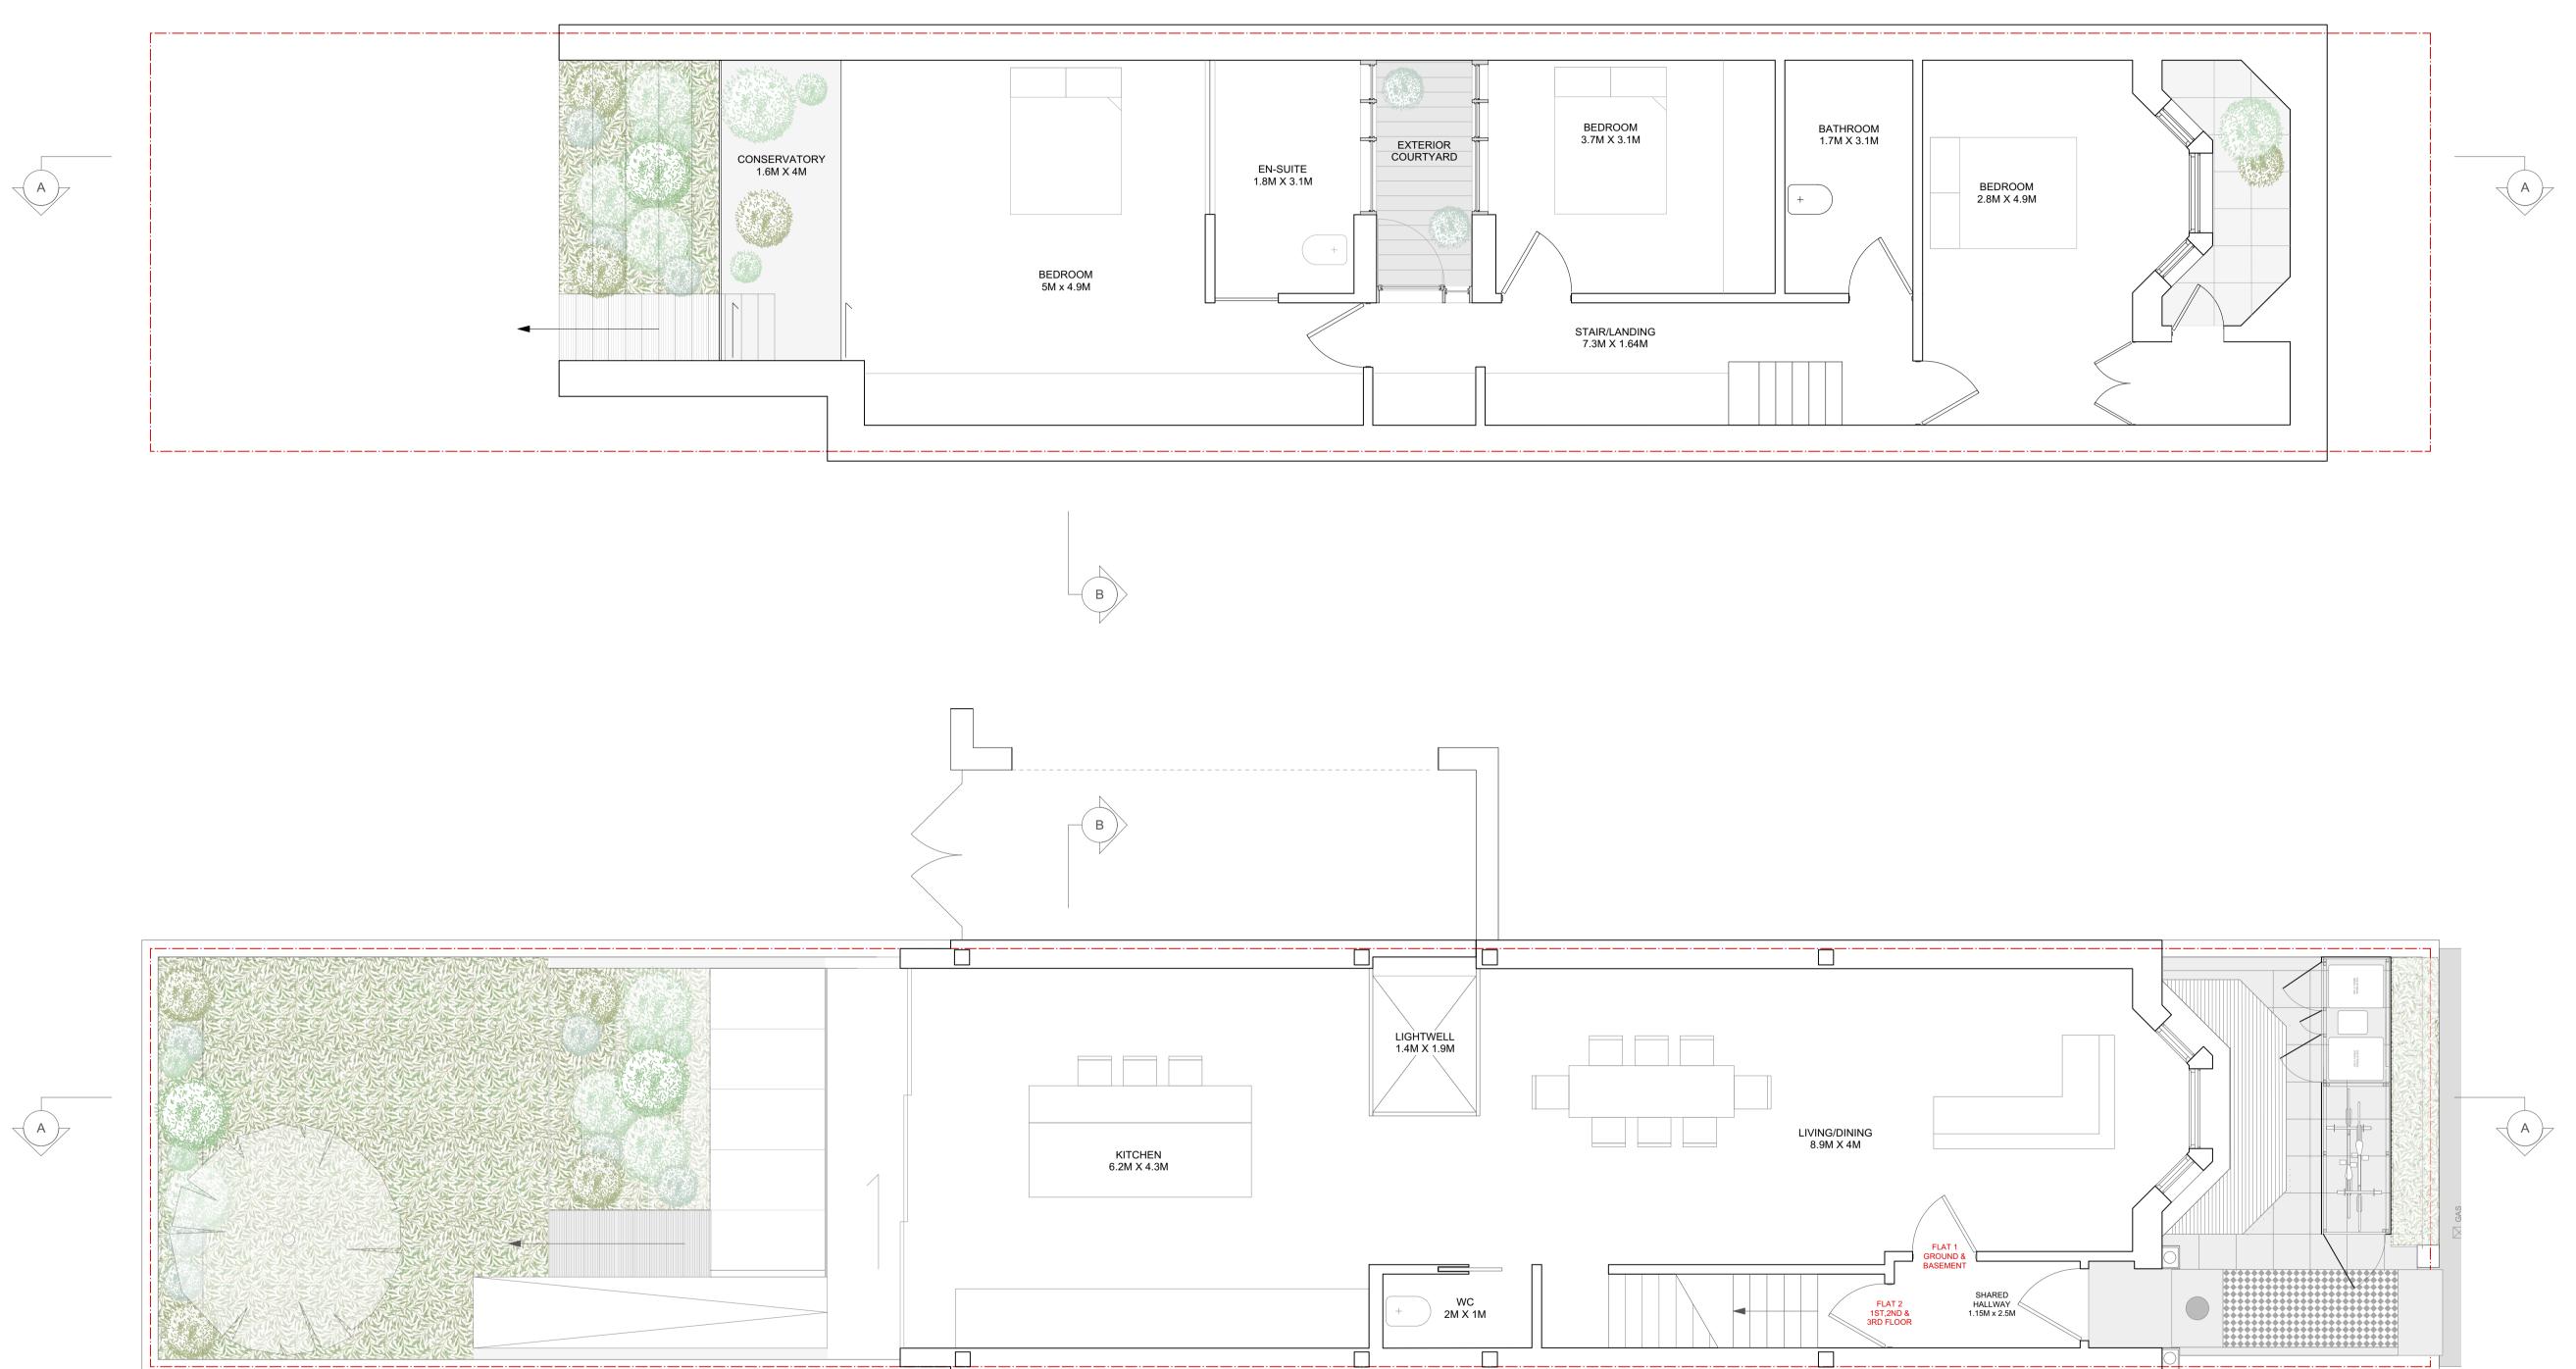

NOTES

GROSS INTERNAL AREA (MEASURED TO THE INTERNAL FACE OF THE PERIMETER WALL):

EXISTING DWELLING GIA: 221 sqm.

PROPOSED GROUND FLOOR BASEMENT 3 BEDROOM FLAT GIA: 171.5 sqm.

PROPOSED FIRST, SECOND & THIRD FLOOR 3 BEDROOM FLAT GIA: 142.6 sqm.

1A Cobham Mews, Agar Grove, London NW1 9SB t. 44 [0] 8456 123 991 www.51pct.com

19 Rona Road

Brendan Massam Flat 3, 1 Netherhall Gardens, London, NW3 5RN

Planning

Proposed Ground & Basement Plan

roject Architect roject ID rawn By MS