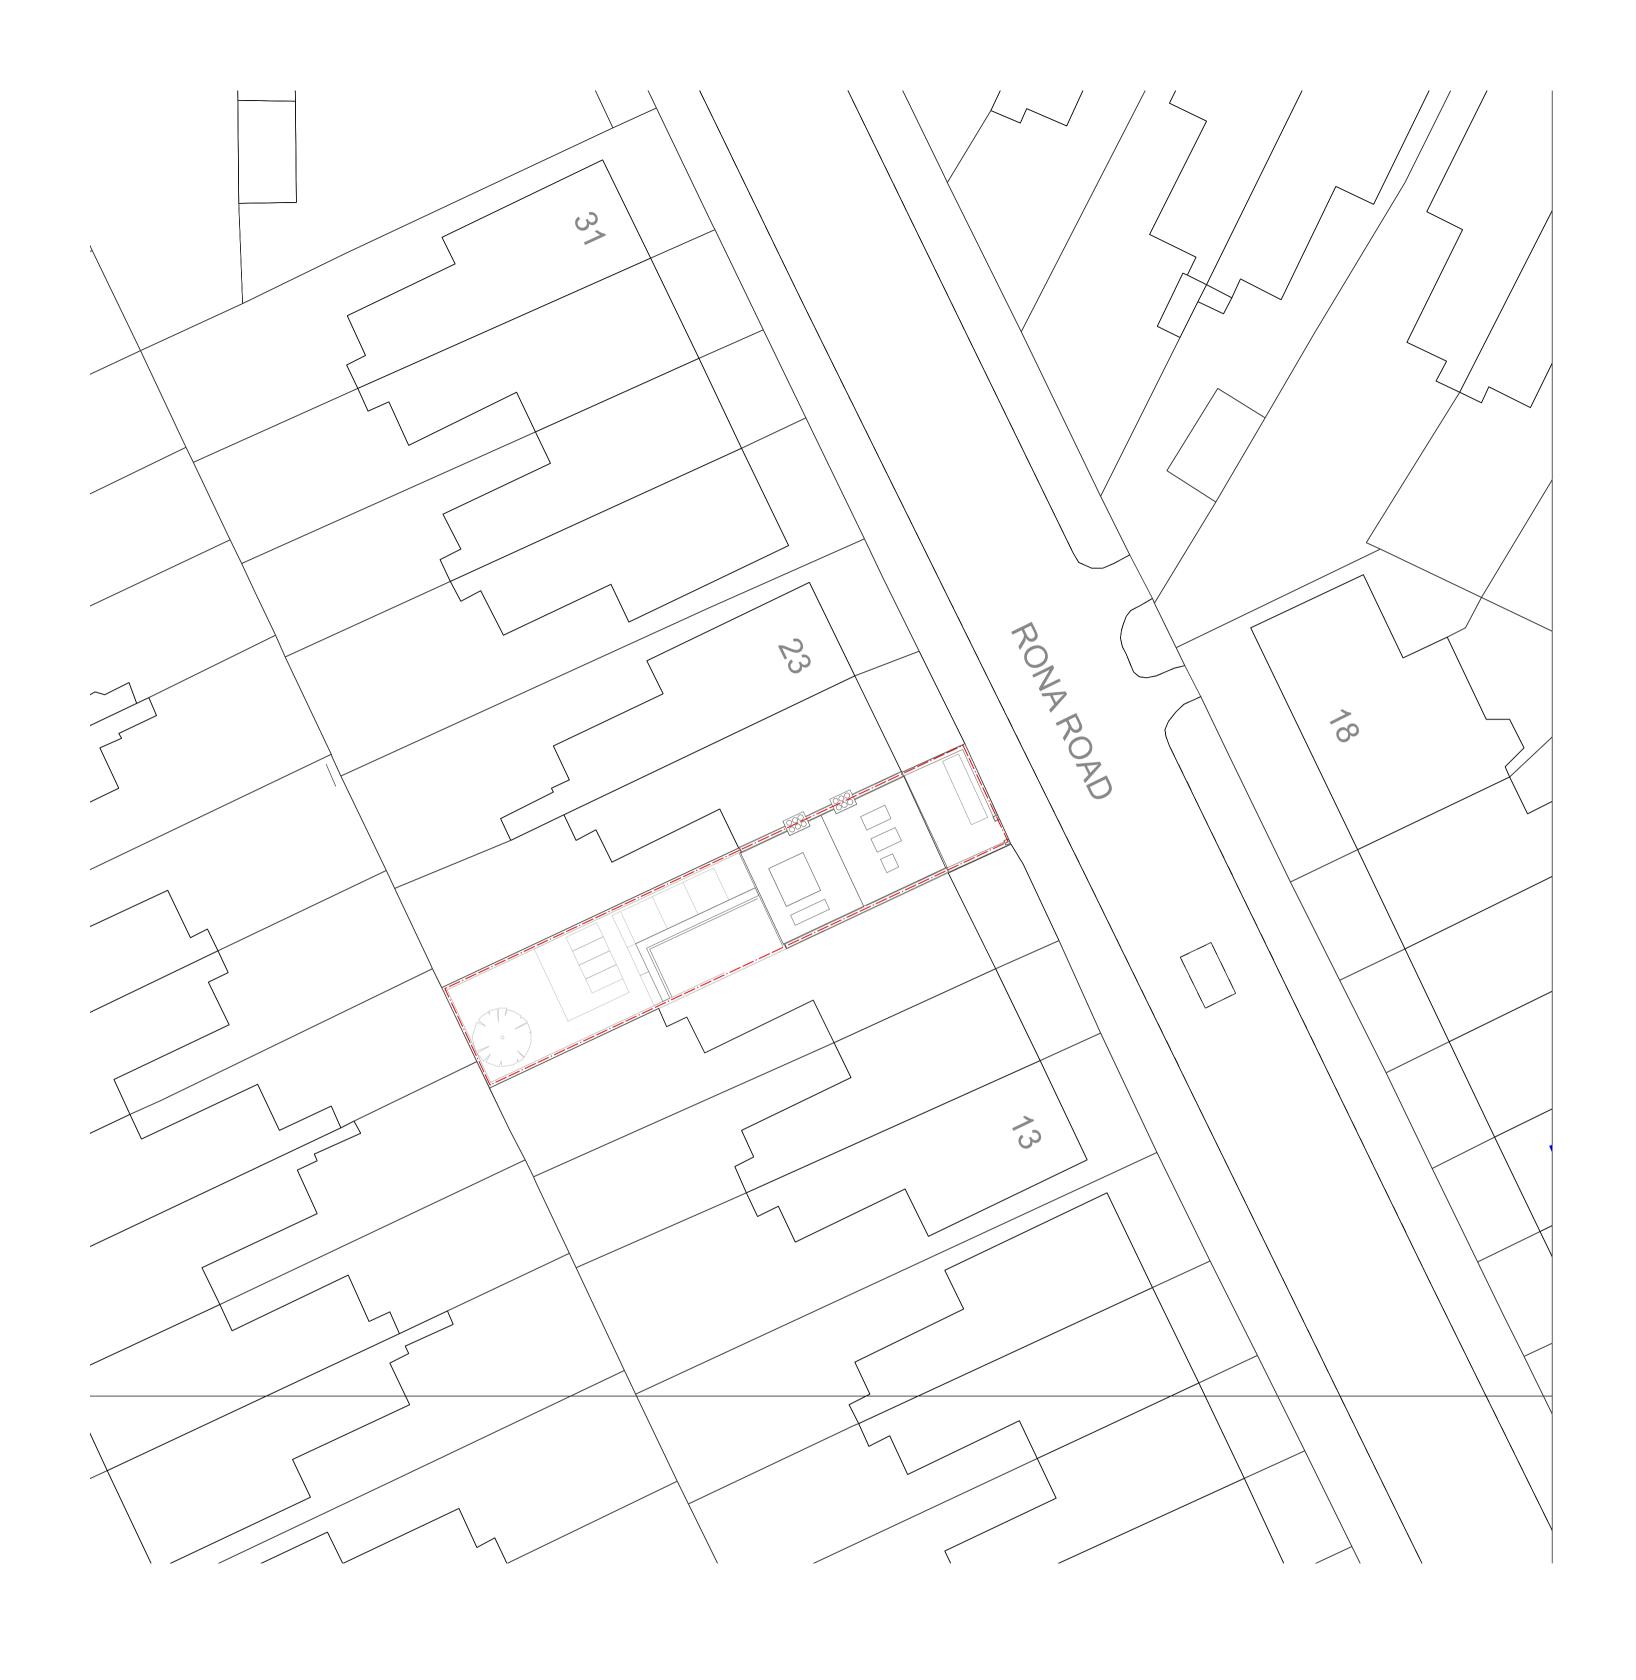

NOTES

GROSS INTERNAL AREA (MEASURED TO THE INTERNAL FACE OF THE PERIMETER WALL):

EXISTING DWELLING GIA: 221 sqm.

PROPOSED GROUND FLOOR BASEMENT 3 BEDROOM FLAT GIA: 171.5 sqm.

PROPOSED FIRST, SECOND & THIRD FLOOR 3 BEDROOM FLAT GIA: 142.6 sqm.