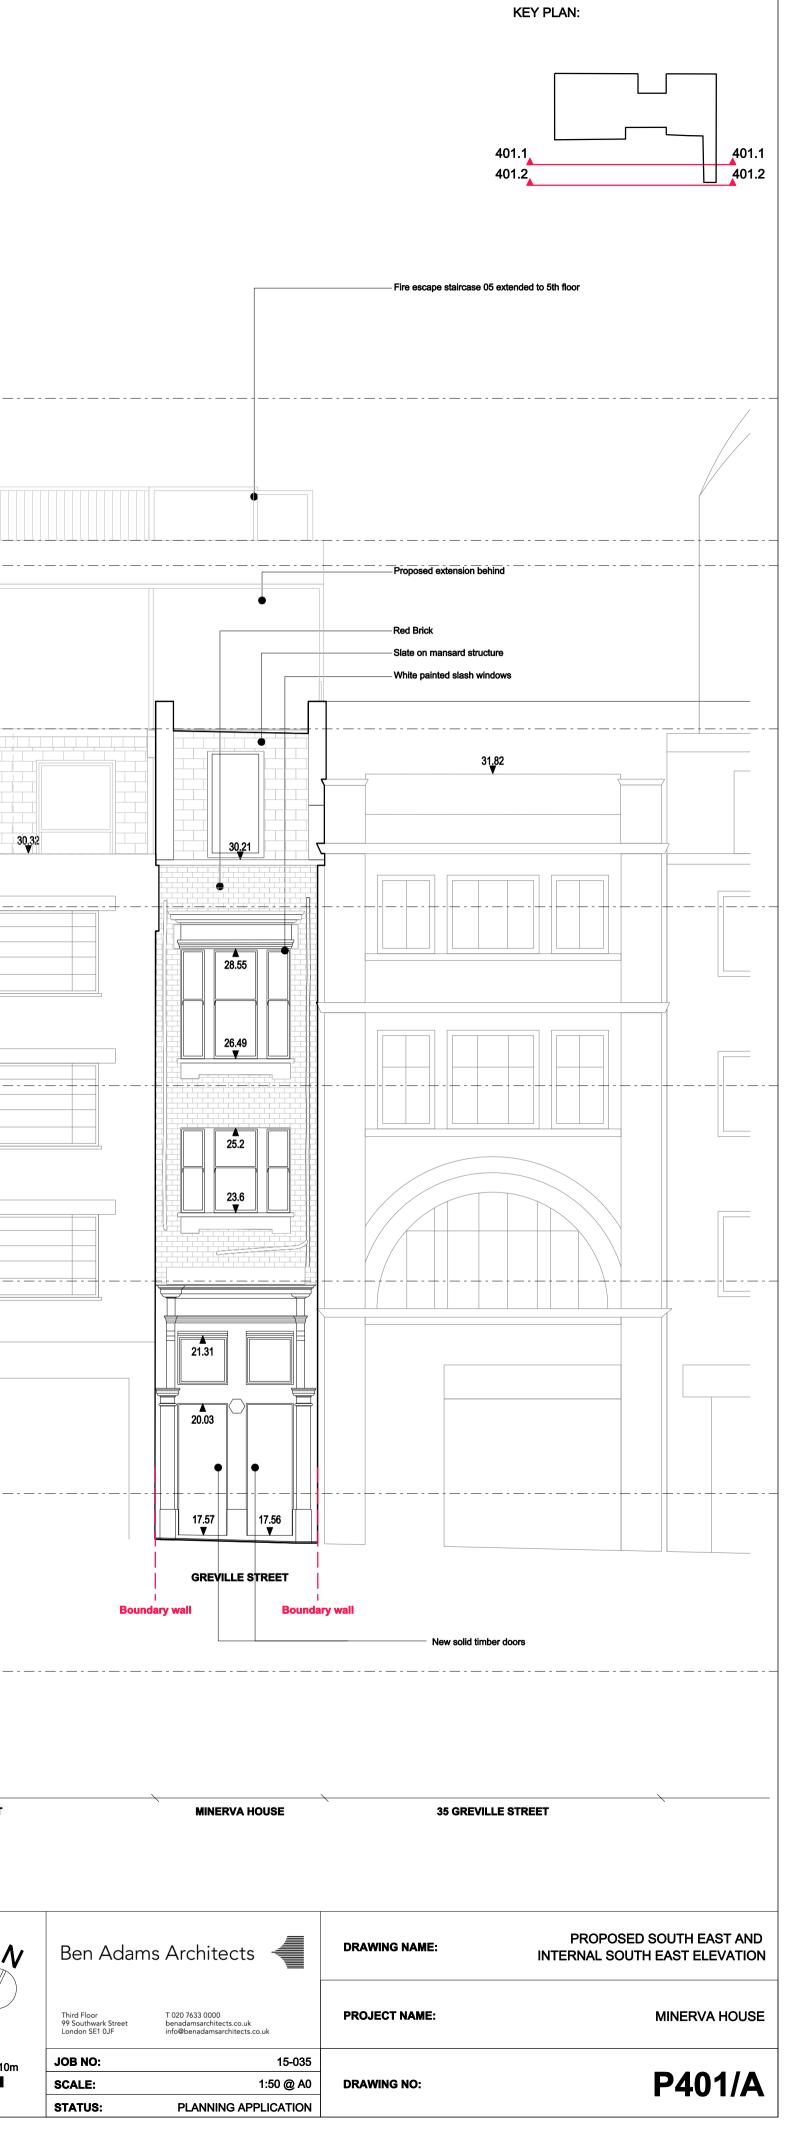

| ,<br>H | Windows to be enlarged Line of the building behind on Greville Street Sash windows White glazed brick New metal balustrade New metal frame glass Fire escape staircase 05 extended to 5th floor |                                                                             |   |  |
|--------|-------------------------------------------------------------------------------------------------------------------------------------------------------------------------------------------------|-----------------------------------------------------------------------------|---|--|
|        |                                                                                                                                                                                                 | ROOF LEVEL     FFL 38.86     TERRACE LEVEL     FFL 36.20     FIFTH FLOOR LE |   |  |
|        |                                                                                                                                                                                                 | FIL 35.73                                                                   |   |  |
|        |                                                                                                                                                                                                 | BASEMENT<br>FFL 15.02                                                       | \ |  |