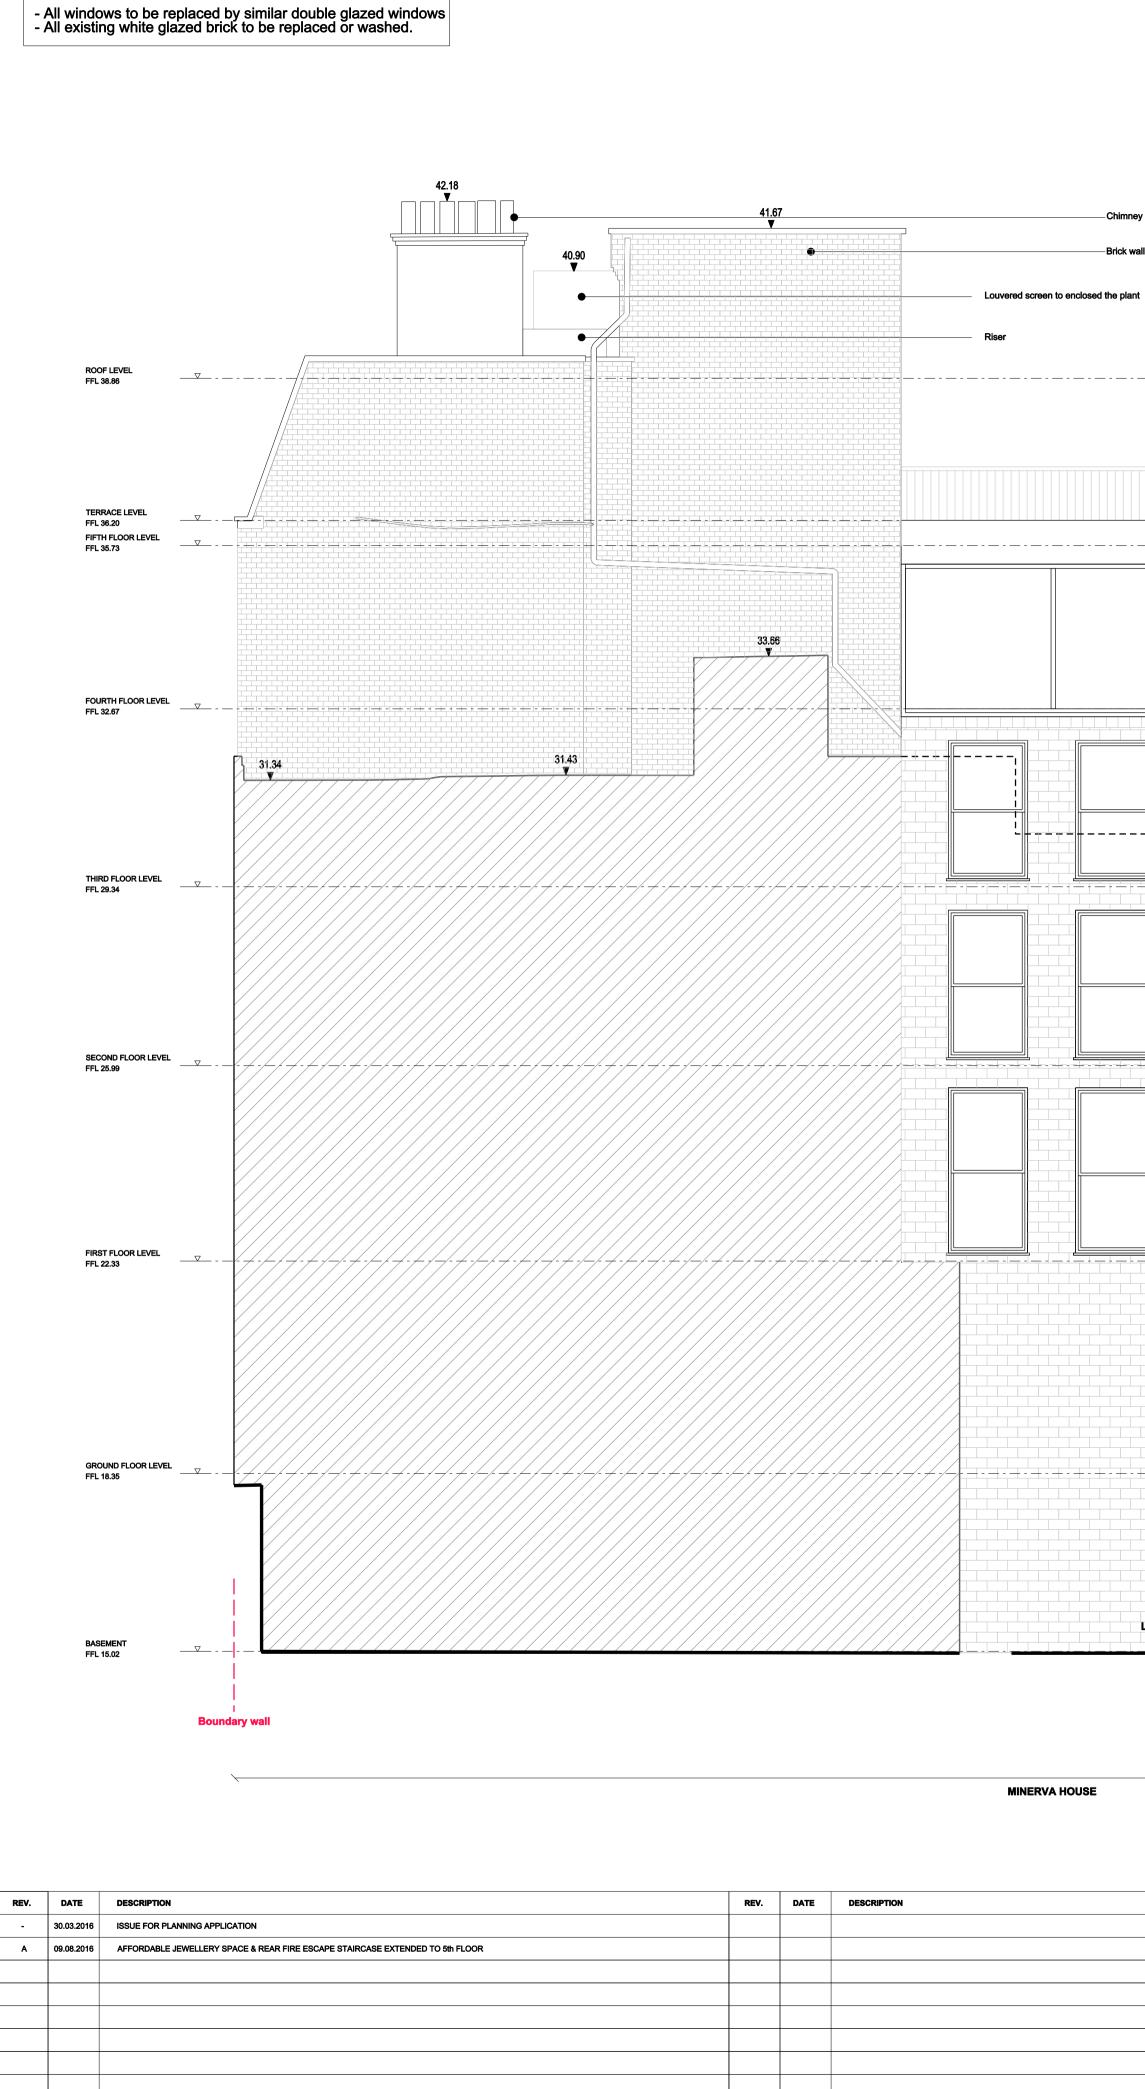

| ,<br>H | Windows to be enlarged Line of the building behind on Greville Street Sash windows White glazed brick New metal balustrade New metal frame glass Fire escape staircase 05 extended to 5th floor |                                                                             |   |  |
|--------|-------------------------------------------------------------------------------------------------------------------------------------------------------------------------------------------------|-----------------------------------------------------------------------------|---|--|
|        |                                                                                                                                                                                                 | ROOF LEVEL     FFL 38.86     TERRACE LEVEL     FFL 36.20     FIFTH FLOOR LE |   |  |
|        |                                                                                                                                                                                                 | FIL 35.73                                                                   |   |  |
|        |                                                                                                                                                                                                 | BASEMENT<br>FFL 15.02                                                       | \ |  |