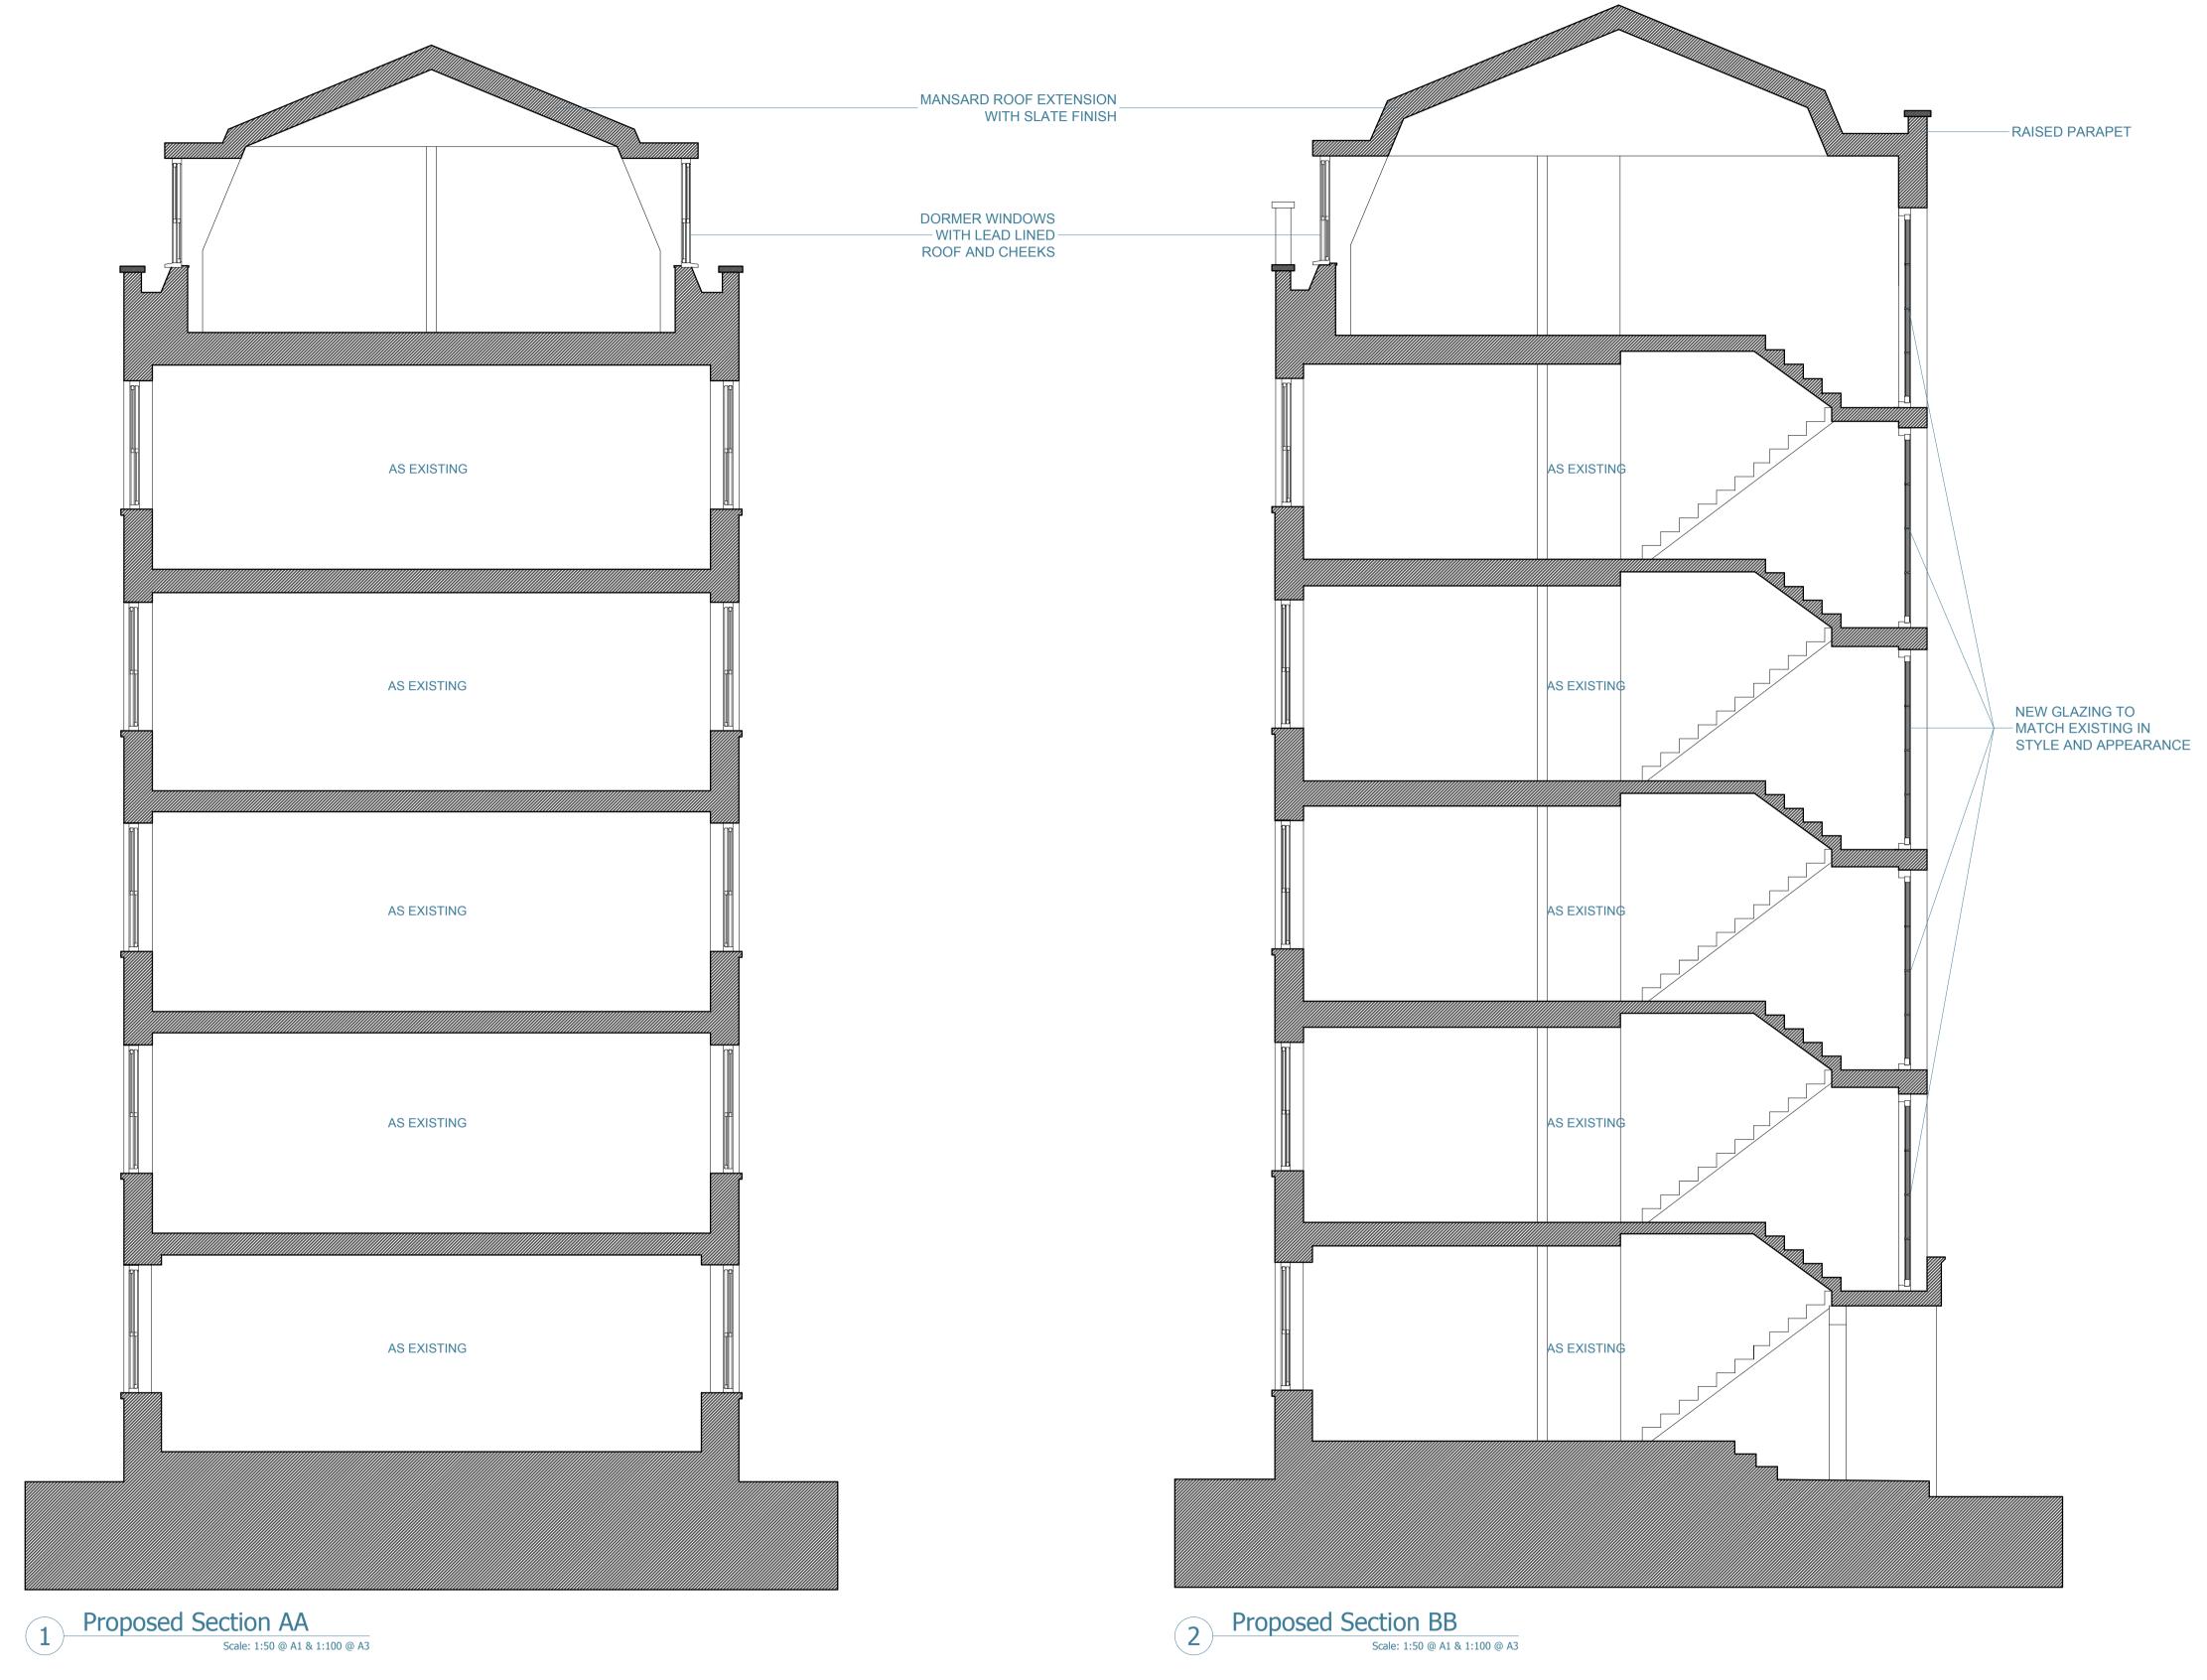

| Client:                  | Drawing Number:<br>5871_14 |
|--------------------------|----------------------------|
| Project:                 | Revision:                  |
| Wells Court, Oriel Place | A                          |
| Drawing:                 | Date:                      |
| Proposed Sections        | 26/08/16                   |
|                          | Status:<br>Planning        |