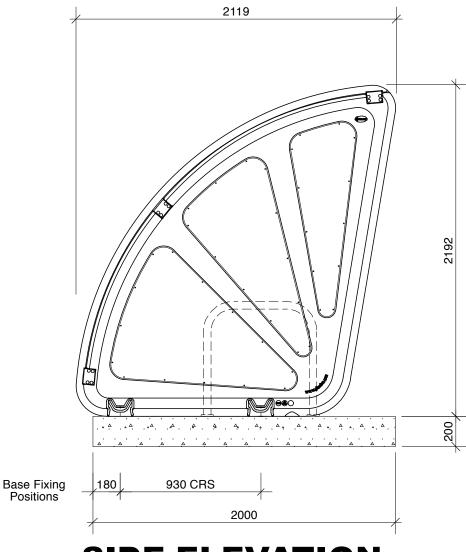

## SIDE ELEVATION

#### **RECOMMENDED INSTALLATION:**

The Aero<sup>™</sup> Shelter must be permanently ground fixed immediately after arrival. We strongly recommend fixing using the ground anchor bolts provided.

The Aero<sup>™</sup> Shelter should be installed onto a sound concrete foundation of mimimum dimensions 4400 x 2000 x 200mm deep.

When installing on tarmac or block paving, a concrete base is required to provide a secure fixing point

8no. holes to be drilled for the ground fixing bolts  $\emptyset$ 18mm x 140mm (minimum depth). Ensure holes are located at least 180mm from any edge of the concrete foundation.