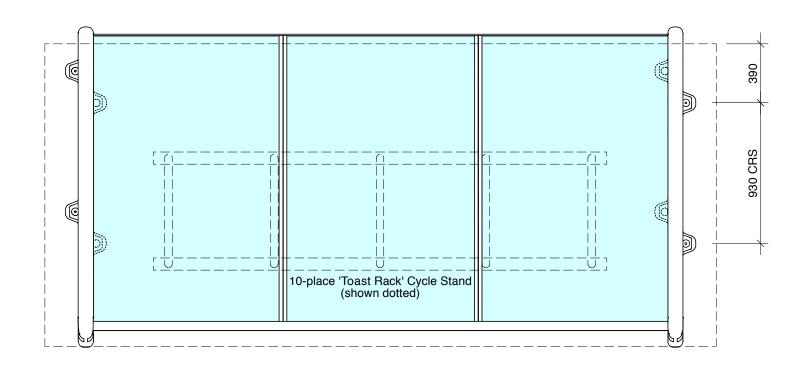

# **PLAN VIEW**

Dimensions: All dimensions in millimetres unless stated otherwise.

Optional Extras: 10-Place Galvanised Steel 'Toast Rack' Cycle Stand