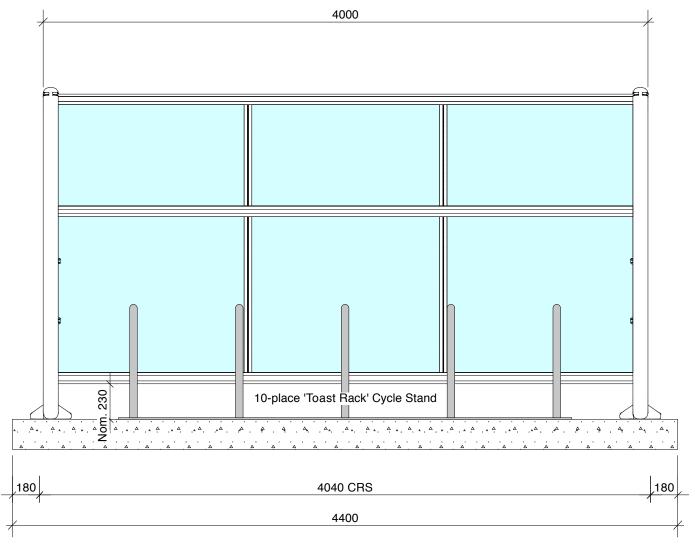

## **FRONT ELEVATION**

#### **RECOMMENDED INSTALLATION:**

The Aero<sup>™</sup> Shelter must be permanently ground fixed immediately after arrival. We strongly recommend fixing using the ground anchor bolts provided.

The Aero<sup>™</sup> Shelter should be installed onto a sound concrete foundation of mimimum dimensions 4400 x 2000 x 200mm deep.

When installing on tarmac or block paving, a concrete base is required to provide a secure fixing point

8no. holes to be drilled for the ground fixing bolts  $\emptyset$ 18mm x 140mm (minimum depth). Ensure holes are located at least 180mm from any edge of the concrete foundation.

Dimensions: All dimensions in millimetres unless stated otherwise.

Optional Extras: 10-Place Galvanised Steel 'Toast Rack' Cycle Stand