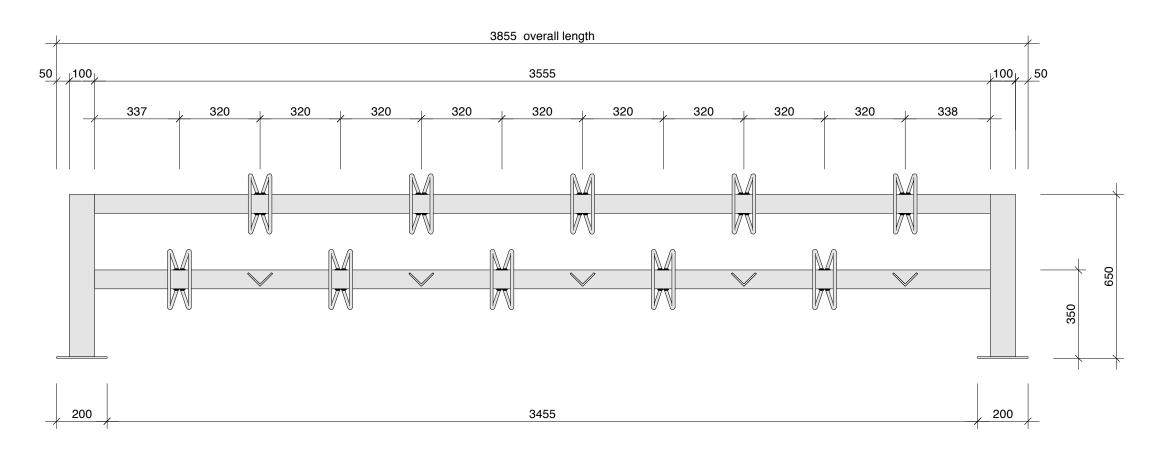

## FRONT ELEVATION

NOTES:

COLOURS:

Grey BS.4800 (00.A.09) Green RAL.6005 Red RAL.3020 Black RAL.9005

CONSTRUCTION:

Heavy-duty plastic coated steel.

INSTALLATION:

Fix the stand to a suitable flat surface, eg. 125mm thick concrete. Base fixing is accomplished using the expansion bolts supplied. 10mm holes are to be drilled in the concrete base through pre-drilled holes in the base plates to a minimum depth of 100mm.

Title :

**Bicycle Stand (Freestanding Single-Sided Model)** 

Bi-Stander SF60 - 10 Place Rings, For Standard Bicycles