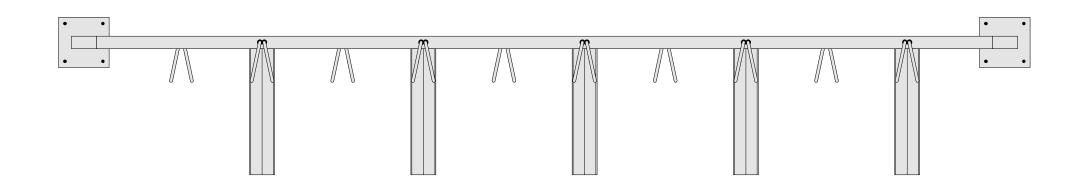

**PLAN VIEW** 

Title :

**Bicycle Stand (Freestanding Single-Sided Model)** 

Bi-Stander SF60 - 10 Place Rings, For Standard Bicycles