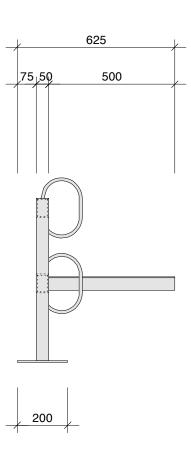

## SIDE ELEVATION

## FRONT ELEVATION

NOTES:

COLOURS:

Grey BS.4800 (00.A.09) Green RAL.6005 Red RAL.3020 Black RAL.9005

CONSTRUCTION:

Heavy-duty plastic coated steel.

INSTALLATION:

Fix the stand to a suitable flat surface, eg. 125mm thick concrete. Base fixing is accomplished using the expansion bolts supplied. 10mm holes are to be drilled in the concrete base through pre-drilled holes in the base plates to a minimum depth of 100mm.