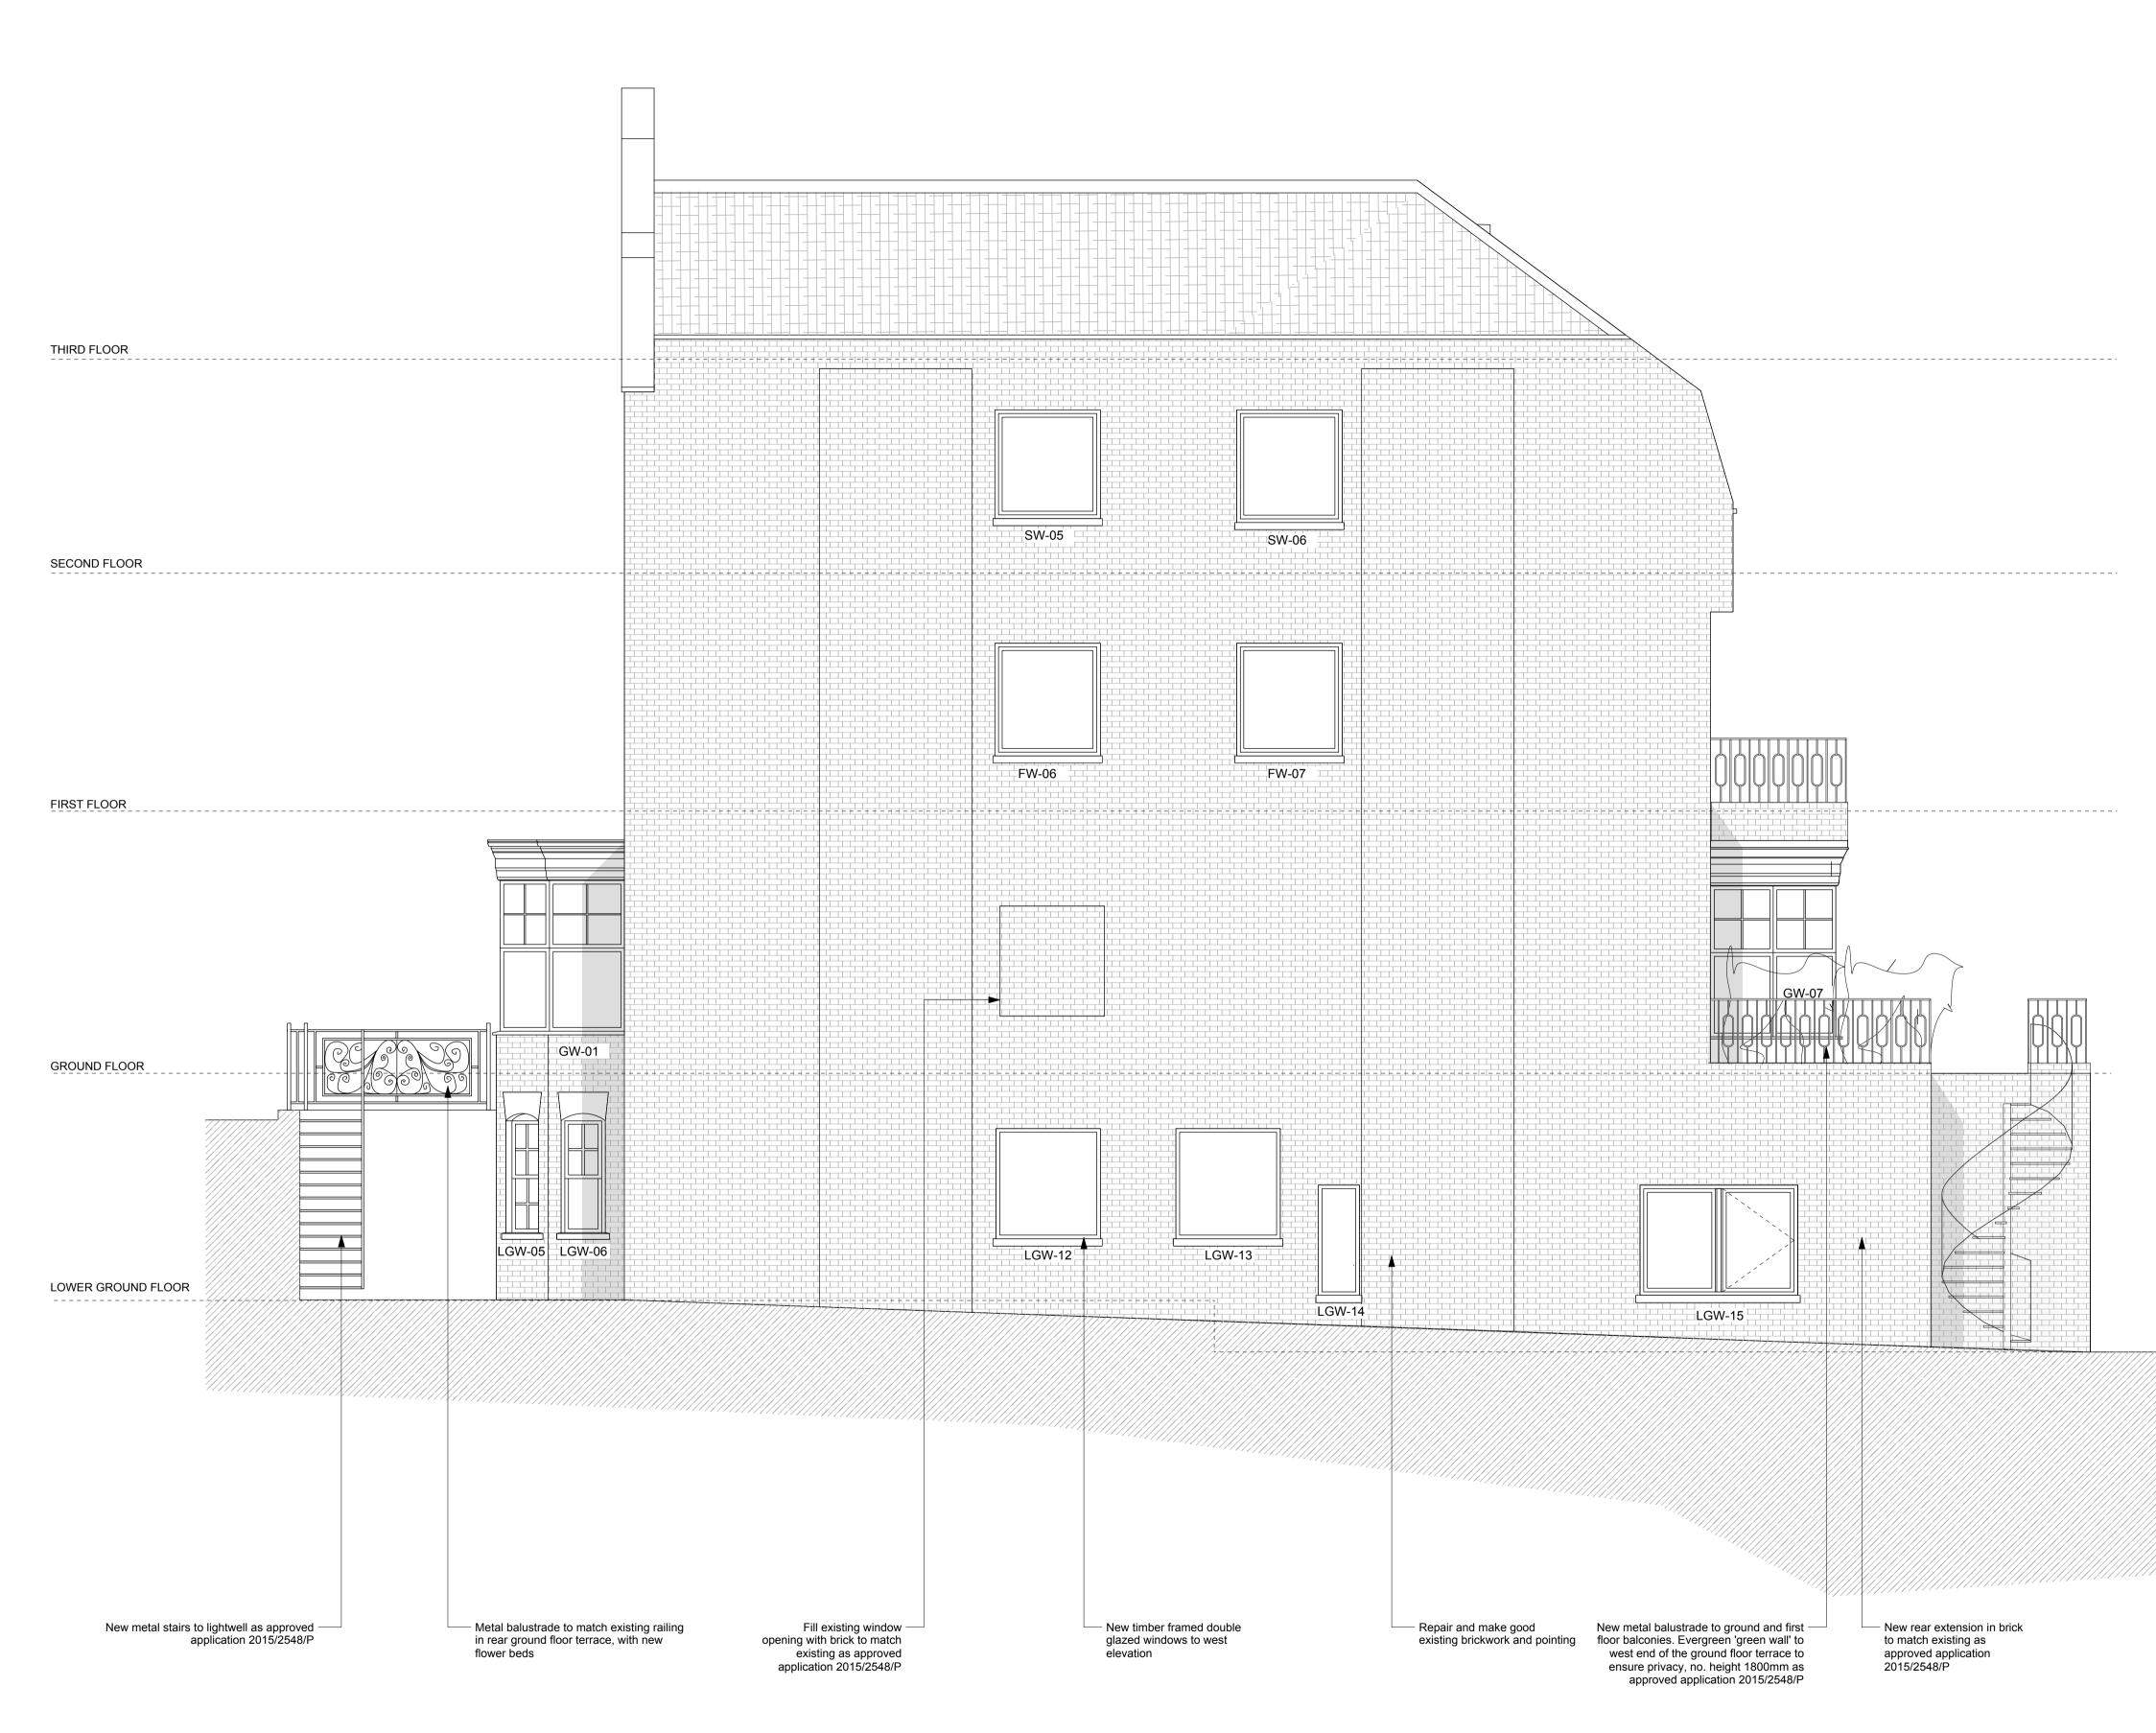

PROPOSED WEST ELEVATION

UFUSED WEST ELEVATION

| D.                                                                                                                                            | Date                                                               | Revision Notes |  |  |  |  |
|-----------------------------------------------------------------------------------------------------------------------------------------------|--------------------------------------------------------------------|----------------|--|--|--|--|
| The contents of this drawing are<br>Stiff + Trevillion Architects LLP copyright<br>and shall not be re-used without their written permission. |                                                                    |                |  |  |  |  |
|                                                                                                                                               | Verify all dimensions and levels<br>on site prior to construction. |                |  |  |  |  |
| Check drawing on receipt and immediately<br>report any discrepancies to the Architect.                                                        |                                                                    |                |  |  |  |  |
| Do not scale from this drawing.                                                                                                               |                                                                    |                |  |  |  |  |
| GENERAL NOTES:                                                                                                                                |                                                                    |                |  |  |  |  |
|                                                                                                                                               |                                                                    |                |  |  |  |  |

# Stiff + Trevillion

Stiff + Trevillion Architects Ltd 16 Woodfield Road London W9 2BE

T +44(0)20 8960 5550 F +44(0)20 8969 8668 mail@stiffandtrevillion.com www.stiffandtrevillion.com

| Project    | 26 LYNDHURST ROAD<br>LONDON NW3   |            |            |           |  |  |
|------------|-----------------------------------|------------|------------|-----------|--|--|
| Drawing    | PROPOSED WEST ELEVATION<br>(SIDE) |            |            |           |  |  |
| Project No |                                   | Drawing No |            | Revision  |  |  |
| 4023       |                                   | 211P       |            |           |  |  |
| Scale 1    | 1:50 @ A1<br>:100 @ A3            | Date       | April 2016 | Revised - |  |  |

New rooflights to new attic as approved application 2015/2548/P

| THIRD FLOOR                                                                                                                                                                                                     | Line of the new attic<br>window to terrace (behind<br>the sloping roof) |
|-----------------------------------------------------------------------------------------------------------------------------------------------------------------------------------------------------------------|-------------------------------------------------------------------------|
|                                                                                                                                                                                                                 |                                                                         |
| SECOND FLOOR                                                                                                                                                                                                    |                                                                         |
| New double glazed crittal window to<br>stairwell with frosted glazing                                                                                                                                           |                                                                         |
| New metal balustrade ———                                                                                                                                                                                        |                                                                         |
| New rooflight to existing side<br>extension. Roof finishes to be<br>replaced to match existing<br>New extension to align with<br>existing bay window on the<br>west side as approved<br>application 2015/2548/P |                                                                         |
| Evergreen 'green wall' to ensure<br>privacy at the west end of the terrace,<br>nom. height 1800mm as approved<br>application 2015/2548/P<br>GROUND FLOOR                                                        |                                                                         |
| New rear extension as<br>approved application<br>2015/2548/P                                                                                                                                                    |                                                                         |
| LOWER GROUND FLOOR                                                                                                                                                                                              |                                                                         |