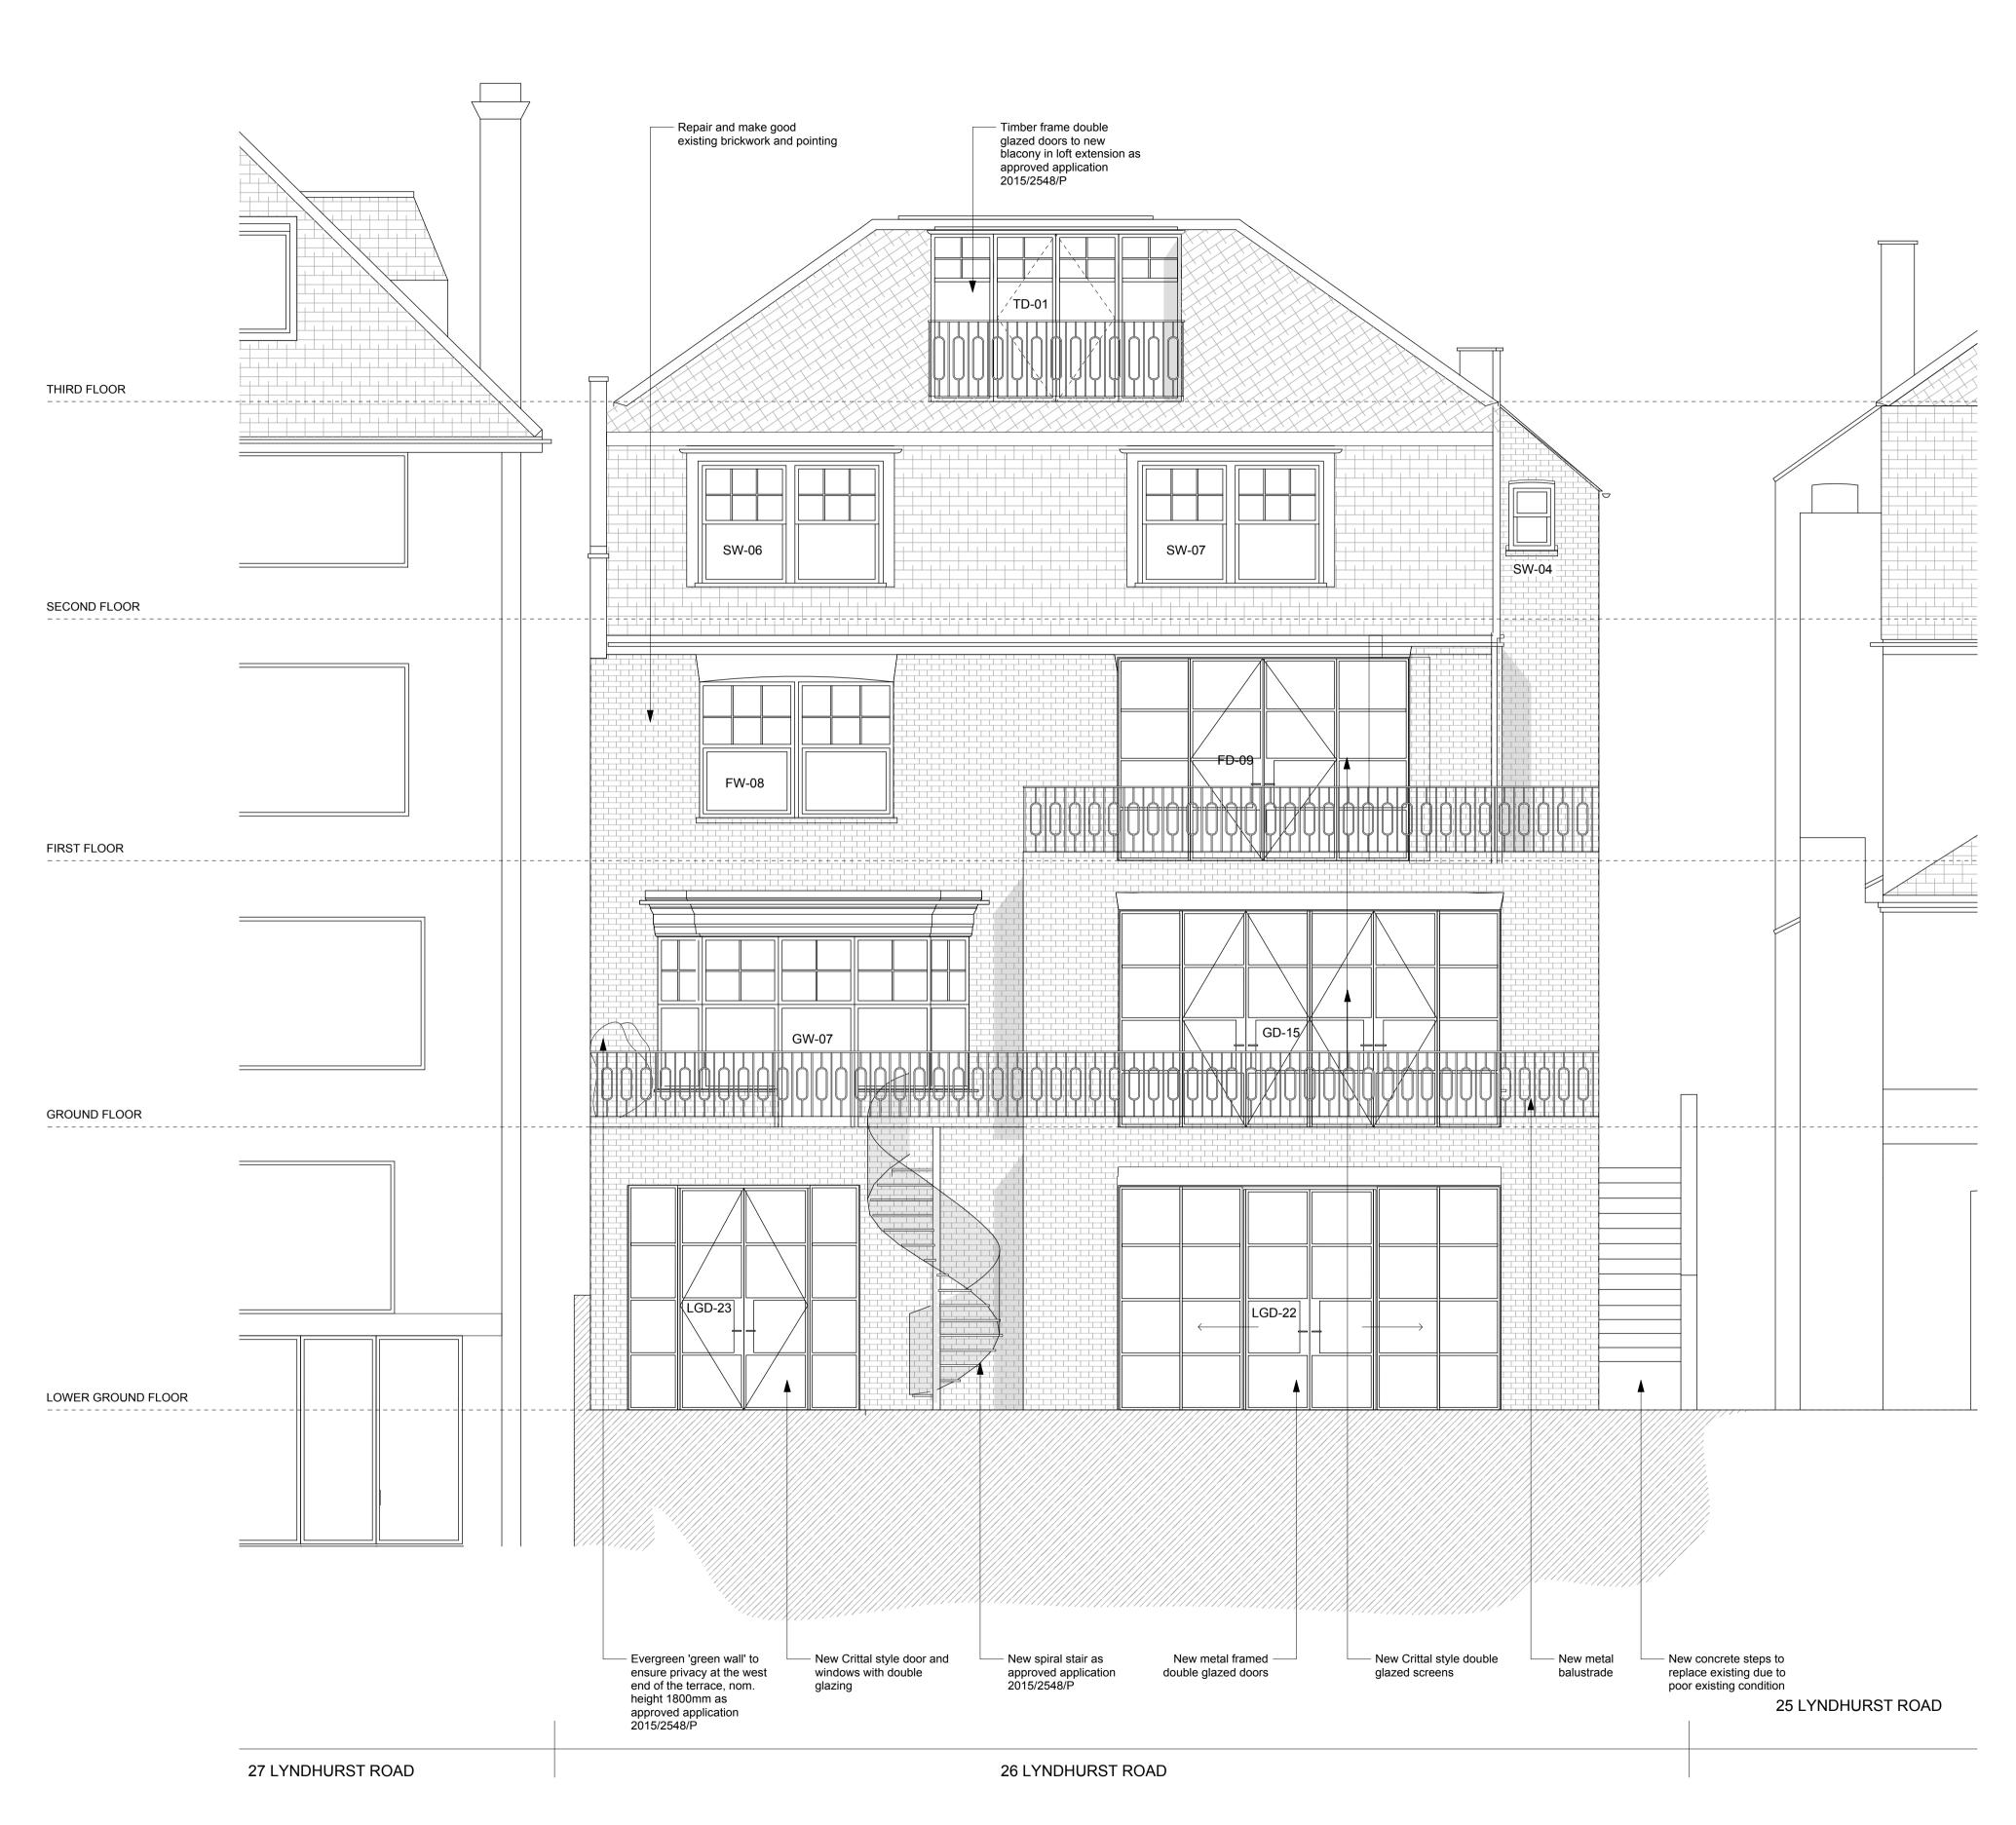

PROPOSED SOUTH ELEVATION

0 1 2

| N | o. Date Revision Notes                                                                                                                        |
|---|-----------------------------------------------------------------------------------------------------------------------------------------------|
|   | The contents of this drawing are<br>Stiff + Trevillion Architects LLP copyright<br>and shall not be re-used without their written permission. |
|   | Verify all dimensions and levels on site prior to construction.                                                                               |
|   | Check drawing on receipt and immediately report any discrepancies to the Architect.                                                           |
|   | Do not scale from this drawing.                                                                                                               |
|   | GENERAL NOTES:                                                                                                                                |
|   |                                                                                                                                               |

# Stiff + Trevillion

Stiff + Trevillion Architects Ltd 16 Woodfield Road London W9 2BE

T +44(0)20 8960 5550 F +44(0)20 8969 8668 mail@stiffandtrevillion.com www.stiffandtrevillion.com

| Project            |                                         | 26 LYNDHURST ROAD<br>LONDON NW3 |            |           |  |  |
|--------------------|-----------------------------------------|---------------------------------|------------|-----------|--|--|
| Drawing            | Drawing PROPOSED SOUTH ELEVATION (REAR) |                                 |            |           |  |  |
| Project No<br>4023 |                                         | Drawir                          | ng No      | Revision  |  |  |
|                    |                                         |                                 | 212P       |           |  |  |
| Scale ,            | 1:50 @ A1<br>1:100 @ A3                 | Date                            | April 2016 | Revised - |  |  |

New rooflights to new attic as approved application 2015/2548/P

| THIRD FLOOR                                                                                                                                                                                                     | Line of the new attic<br>window to terrace (behind<br>the sloping roof) |
|-----------------------------------------------------------------------------------------------------------------------------------------------------------------------------------------------------------------|-------------------------------------------------------------------------|
|                                                                                                                                                                                                                 |                                                                         |
| SECOND FLOOR                                                                                                                                                                                                    |                                                                         |
| New double glazed crittal window to<br>stairwell with frosted glazing                                                                                                                                           |                                                                         |
| New metal balustrade ———                                                                                                                                                                                        |                                                                         |
| New rooflight to existing side<br>extension. Roof finishes to be<br>replaced to match existing<br>New extension to align with<br>existing bay window on the<br>west side as approved<br>application 2015/2548/P |                                                                         |
| Evergreen 'green wall' to ensure<br>privacy at the west end of the terrace,<br>nom. height 1800mm as approved<br>application 2015/2548/P<br>GROUND FLOOR                                                        |                                                                         |
| New rear extension as<br>approved application<br>2015/2548/P                                                                                                                                                    |                                                                         |
| LOWER GROUND FLOOR                                                                                                                                                                                              |                                                                         |