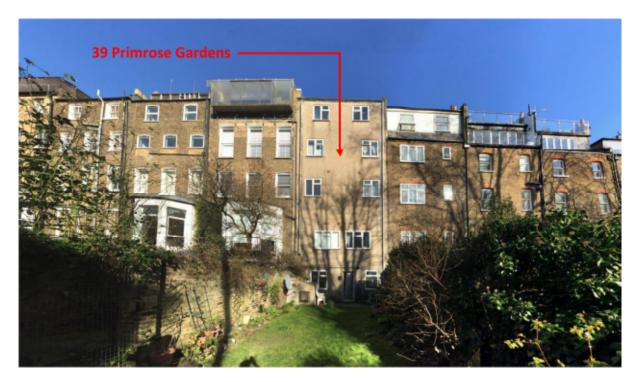

# Photographs

Rear view of 39 & adjoining properties.

Rear of nos. 37 & 39

SECTION B-B

Front of terrace.

| Delegated Report (Members Briefing) |                                                                                                                   | Analysis sheet       |                     | Expiry Date:                 | 03/08/2016         |  |  |
|-------------------------------------|-------------------------------------------------------------------------------------------------------------------|----------------------|---------------------|------------------------------|--------------------|--|--|
|                                     |                                                                                                                   | N/A / attached       |                     | Consultation<br>Expiry Date: | 02/08/2016         |  |  |
| Officer                             |                                                                                                                   |                      | Application N       | umber(s)                     |                    |  |  |
| Hugh Miller                         |                                                                                                                   |                      | 2016/3192/P         |                              |                    |  |  |
| Application A                       | Address                                                                                                           |                      | Drawing Num         | bers                         |                    |  |  |
| 39 Primrose Ga<br>London<br>NW3 4UL | rdens                                                                                                             |                      | See draft decision  | n notice                     |                    |  |  |
| PO 3/4                              | Area Team Signati                                                                                                 | ure C&UD             | Authorised O        | fficer Signature             |                    |  |  |
|                                     |                                                                                                                   |                      |                     |                              |                    |  |  |
| Proposal(s)                         |                                                                                                                   |                      |                     |                              |                    |  |  |
| storey extensior windows; stairca   | n 5 self-contained flats to<br>n at rear lower ground floc<br>ase access from upper gro<br>ssociated balustrades. | r level and rear bay | window at upper gro | ound floor level; new        | timber framed sash |  |  |
| Recommend                           | lation(s): Grant pla                                                                                              | anning permissi      | on                  |                              |                    |  |  |