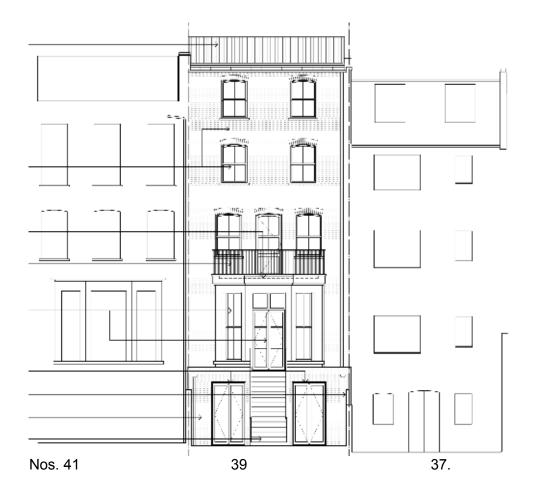

# Photographs

Rear view of 39 & adjoining properties.

Rear of nos. 37 & 39

SECTION B-B

Front of terrace.

| Delegated Report (Members Briefing) |                                                                                                                   | Analysis sheet       |                     | Expiry Date:                 | 03/08/2016         |  |  |
|-------------------------------------|-------------------------------------------------------------------------------------------------------------------|----------------------|---------------------|------------------------------|--------------------|--|--|
|                                     |                                                                                                                   | N/A / attached       |                     | Consultation<br>Expiry Date: | 02/08/2016         |  |  |
| Officer                             |                                                                                                                   |                      | Application N       | umber(s)                     |                    |  |  |
| Hugh Miller                         |                                                                                                                   |                      | 2016/3192/P         |                              |                    |  |  |
| Application A                       | Address                                                                                                           |                      | Drawing Num         | bers                         |                    |  |  |
| 39 Primrose Ga<br>London<br>NW3 4UL | rdens                                                                                                             |                      | See draft decision  | n notice                     |                    |  |  |
| PO 3/4                              | Area Team Signati                                                                                                 | ure C&UD             | Authorised O        | fficer Signature             |                    |  |  |
|                                     |                                                                                                                   |                      |                     |                              |                    |  |  |
| Proposal(s)                         |                                                                                                                   |                      |                     |                              |                    |  |  |
| storey extensior windows; stairca   | n 5 self-contained flats to<br>n at rear lower ground floc<br>ase access from upper gro<br>ssociated balustrades. | r level and rear bay | window at upper gro | ound floor level; new        | timber framed sash |  |  |
| Recommend                           | lation(s): Grant pla                                                                                              | anning permissi      | on                  |                              |                    |  |  |

#### 3.0 Design

- 3.1 The large gardens to the rear of the terraced houses are largely void of fixed structures such as conservatory/rear extensions, garden stores or outbuildings. A single-storey extension is proposed at the lower-garden level; with dimensions of 3m (d) x 6m (w) x 3m (h). The existing rear garden measures approximately 102sqm. The proposed extension measures approximately 18sqm floorspace, occupying 18% of the garden, and therefore retains a significant proportion of the rear garden space (82%). It would include matching brick and is subordinate to the host building in terms of form, scale and proportions; and with French glazed doors would ensure that the extension has a lightweight appearance and would not appear bulky. It would retain a reasonable proportion of the garden and would be visible from private spaces but not the public realm. Due to the height of the main building and the scale of the proposal, the extension is subordinate to the main house and would be appropriate to the character of the building and preserve the appearance of the conservation area.
- 3.2 The reinstated bay-window at upper ground level rear would mirror the neighbouring properties (nos. 39 -57) in design, scale and proportions; also the installation of new timber framed sash windows as replacement for the Upvc windows would add value to the host building and the terraced group and enhance the conservation area.
- 3.3 Roof terraces are common features within the terraced group and are of varied sizes and locations, with at least 5 visible within this group of buildings and prominent in rear elevations. The proposed 1st floor and main roof terraces are modest in size and the black painted metal balustrades would not add any harmful bulk. The proposed terraces in terms of location, setting and sizes are considered acceptable unlike the adjacent ones. The main roof terrace will be set back at both front and rear to reduce its prominence in long views.
- 3.4 The new staircase and associated railings for the access path is a relatively minor feature that will not appear prominent in the rear elevation and be mainly masked by adjoining garden walls. It is appropriate in size and materials for the garden setting.
- 3.5 The proposal is considered to preserve the character and appearance of the conservation area. Special attention has been paid to the desirability of preserving or enhancing the character or appearance of the Conservation Area, under s.72 of the Planning (Listed Buildings and Conservation Areas) Act 1990 as amended by the Enterprise and Regulatory Reform Act 2013.