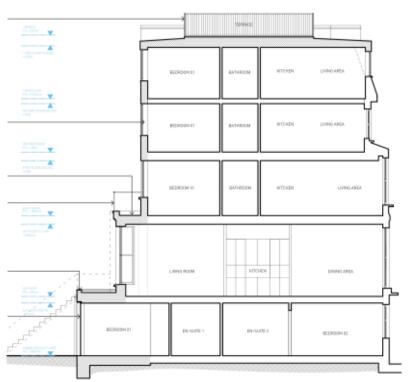

# Photographs

Rear view of 39 & adjoining properties.

Rear of nos. 37 & 39

SECTION B-B

Front of terrace.

| Delegated Report (Members Briefing) |                                                                                                                   | Analysis sheet       |                     | Expiry Date:                 | 03/08/2016         |  |  |
|-------------------------------------|-------------------------------------------------------------------------------------------------------------------|----------------------|---------------------|------------------------------|--------------------|--|--|
|                                     |                                                                                                                   | N/A / attached       |                     | Consultation<br>Expiry Date: | 02/08/2016         |  |  |
| Officer                             |                                                                                                                   |                      | Application N       | umber(s)                     |                    |  |  |
| Hugh Miller                         |                                                                                                                   |                      | 2016/3192/P         |                              |                    |  |  |
| Application A                       | Address                                                                                                           |                      | Drawing Num         | bers                         |                    |  |  |
| 39 Primrose Ga<br>London<br>NW3 4UL | rdens                                                                                                             |                      | See draft decision  | n notice                     |                    |  |  |
| PO 3/4                              | Area Team Signati                                                                                                 | ure C&UD             | Authorised O        | fficer Signature             |                    |  |  |
|                                     |                                                                                                                   |                      |                     |                              |                    |  |  |
| Proposal(s)                         |                                                                                                                   |                      |                     |                              |                    |  |  |
| storey extensior windows; stairca   | n 5 self-contained flats to<br>n at rear lower ground floc<br>ase access from upper gro<br>ssociated balustrades. | r level and rear bay | window at upper gro | ound floor level; new        | timber framed sash |  |  |
| Recommend                           | lation(s): Grant pla                                                                                              | anning permissi      | on                  |                              |                    |  |  |

#### 1.0 Proposal:

- ✓ Conversion from 5 self-contained flats to 4 flats: 1x 3 bed maisonette and 3x 2 bed flats;
- ✓ Erection of single-storey extension at rear lower ground floor level;
- ✓ Rebuild rear wall including re-instatement of rear bay-window at ground floor level; new timber framed sashes; new roof terraces at rear 1st floor level and at main roof level.
- ✓ New access from upper floor level to rear garden via door, path across rear extension and projecting staircase
- 1.1 This proposal is effectively a variant of the recent approved scheme of July 2016 (see history section above). The external alterations are identical to this permitted scheme except that a new access staircase to the garden is provided across the approved rear extension. The key change however is the altered conversion mix of units, whereby the previously approved maisonette on 2<sup>nd</sup>/3<sup>rd</sup> floors is now changed into 2x 3p flats to reflect the existing layout of 2x 4p flats here.
- 1.2 The key considerations material to the determination of this application are summarised as follows, particularly relating to the new features, ie. the staircase access and the revised mix of units:
  - Land use /Loss of housing
  - Quality of accommodation
  - Design
  - Amenity
  - Transport

#### 2. Loss of housing

- 2.1 There are 5x 2bed 4person self-contained flats existing at the property. The previous permission involved a reduction to 3 units, involving 2 x 3 bed maisonettes at lower/upper ground floors and at  $2^{nd}$ /  $3^{rd}$  floors, plus a 2 bed 3p flat on 1st floor. The proposed conversion would now provide 4 units; it would continue to provide a 3bed 6p flat at the lower and upper-ground floor levels and now provide 3 x 2 bed 3p flats at the  $1^{st}$ , 2nd and  $3^{rd}$  floor levels.
- 2.2 Policy DP2 (f) seeks to resist developments that would involve the net loss of two or more residential homes. This application proposes the loss of one unit and therefore does not conflict with this policy, noting that the previous permission involved a loss of 2 units. Policy DP5, Clause a) states that residential development should make contributions to meeting the priorities set out in the Dwelling Size Priorities Table (DSPT). The DSPT indicates that market housing with 2, 3 or 4 bedrooms is a 'medium' priority and 2 bed units a 'high' priority. The proposed mix of units (1x3bed & 3x2beds) would comply with DP5 and is considered acceptable.

#### Quality of accommodation/ Residential standard

2.3 The unit at the lower & upper-ground comprise 3x double bedrooms and exceeds national and London Plan space standards for a 2 storey 3 bedroom 6p unit. The general layout and size of the proposal is considered to be acceptable. The remaining 3 flats contain 1 double-bedroom and 1 single bedroom each and are sufficiently large to provide accommodation for 3 persons each. The layouts of the habitable rooms of the 3 flats are stacked and are compliant with CPG guidelines. The top floor flat at 61sqm meets national space standards, but the 1<sup>st</sup> and 2nd floor flats at 55sqm each are somewhat below this minimum. However it is noted that Paragraph 2.25 of DP2 states that "some housing in the borough does not conform to current residential space standards. Where existing homes fall substantially below the residential space standards set out in our Camden Planning Guidance, the Council may consider proposals involving the loss of dwellings in order to meet the standards. We will consider proposals favourably if existing homes are 20% or more below the space standards and the loss of dwellings is no greater than is necessary to meet the standard".

#### 3.0 Design

- 3.1 The large gardens to the rear of the terraced houses are largely void of fixed structures such as conservatory/rear extensions, garden stores or outbuildings. A single-storey extension is proposed at the lower-garden level; with dimensions of 3m (d) x 6m (w) x 3m (h). The existing rear garden measures approximately 102sqm. The proposed extension measures approximately 18sqm floorspace, occupying 18% of the garden, and therefore retains a significant proportion of the rear garden space (82%). It would include matching brick and is subordinate to the host building in terms of form, scale and proportions; and with French glazed doors would ensure that the extension has a lightweight appearance and would not appear bulky. It would retain a reasonable proportion of the garden and would be visible from private spaces but not the public realm. Due to the height of the main building and the scale of the proposal, the extension is subordinate to the main house and would be appropriate to the character of the building and preserve the appearance of the conservation area.
- 3.2 The reinstated bay-window at upper ground level rear would mirror the neighbouring properties (nos. 39 -57) in design, scale and proportions; also the installation of new timber framed sash windows as replacement for the Upvc windows would add value to the host building and the terraced group and enhance the conservation area.
- 3.3 Roof terraces are common features within the terraced group and are of varied sizes and locations, with at least 5 visible within this group of buildings and prominent in rear elevations. The proposed 1st floor and main roof terraces are modest in size and the black painted metal balustrades would not add any harmful bulk. The proposed terraces in terms of location, setting and sizes are considered acceptable unlike the adjacent ones. The main roof terrace will be set back at both front and rear to reduce its prominence in long views.
- 3.4 The new staircase and associated railings for the access path is a relatively minor feature that will not appear prominent in the rear elevation and be mainly masked by adjoining garden walls. It is appropriate in size and materials for the garden setting.
- 3.5 The proposal is considered to preserve the character and appearance of the conservation area. Special attention has been paid to the desirability of preserving or enhancing the character or appearance of the Conservation Area, under s.72 of the Planning (Listed Buildings and Conservation Areas) Act 1990 as amended by the Enterprise and Regulatory Reform Act 2013.