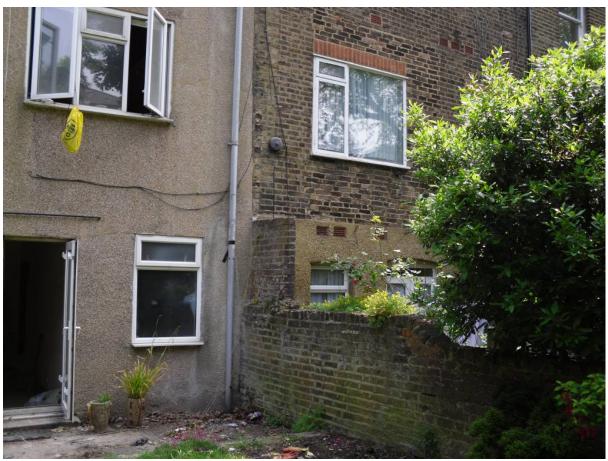

# Photographs

Rear view of 39 & adjoining properties.

Rear of nos. 37 & 39

SECTION B-B

Front of terrace.

| Delegated Report (Members Briefing) |                                                                                                                   | Analysis sheet       |                     | Expiry Date:                 | 03/08/2016         |  |  |
|-------------------------------------|-------------------------------------------------------------------------------------------------------------------|----------------------|---------------------|------------------------------|--------------------|--|--|
|                                     |                                                                                                                   | N/A / attached       |                     | Consultation<br>Expiry Date: | 02/08/2016         |  |  |
| Officer                             |                                                                                                                   |                      | Application N       | umber(s)                     |                    |  |  |
| Hugh Miller                         |                                                                                                                   |                      | 2016/3192/P         |                              |                    |  |  |
| Application A                       | Address                                                                                                           |                      | Drawing Num         | bers                         |                    |  |  |
| 39 Primrose Ga<br>London<br>NW3 4UL | rdens                                                                                                             |                      | See draft decision  | n notice                     |                    |  |  |
| PO 3/4                              | Area Team Signati                                                                                                 | ure C&UD             | Authorised O        | fficer Signature             |                    |  |  |
|                                     |                                                                                                                   |                      |                     |                              |                    |  |  |
| Proposal(s)                         |                                                                                                                   |                      |                     |                              |                    |  |  |
| storey extensior windows; stairca   | n 5 self-contained flats to<br>n at rear lower ground floc<br>ase access from upper gro<br>ssociated balustrades. | r level and rear bay | window at upper gro | ound floor level; new        | timber framed sash |  |  |
| Recommend                           | lation(s): Grant pla                                                                                              | anning permissi      | on                  |                              |                    |  |  |