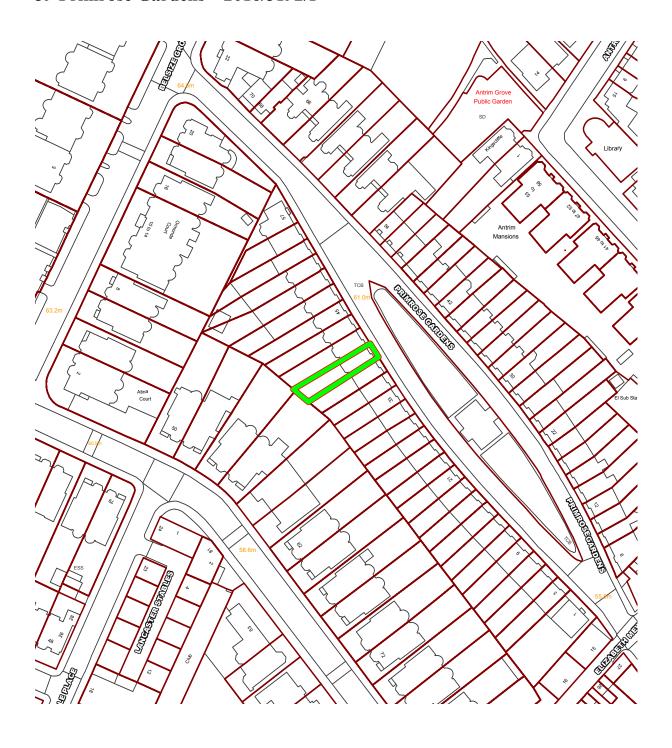

## **Site Description**

A lower ground plus 4-storey terraced house located on the west side of Primrose Gardens, east of Belsize Park Gardens. The house is converted into 5 self-contained flats. It is located in Belsize Conservation Area; and it is not listed.