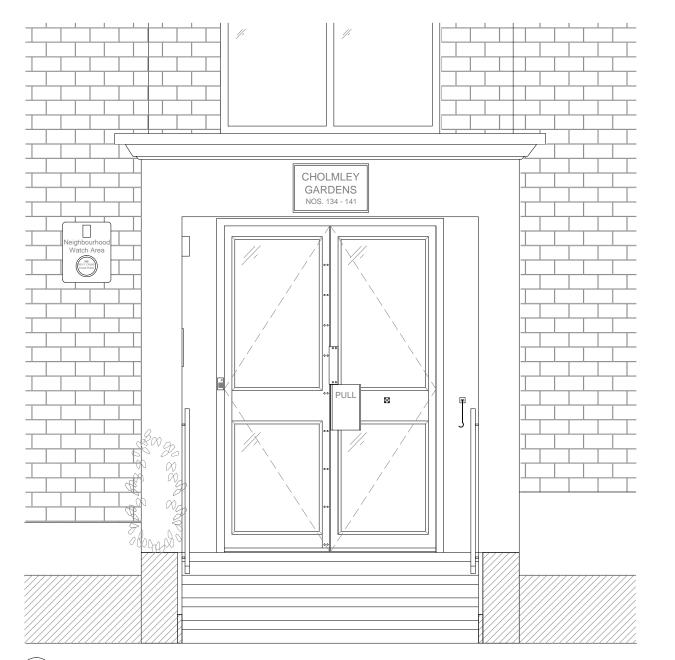

| project          |             | drawing title                                 |                |        |
|------------------|-------------|-----------------------------------------------|----------------|--------|
| Entrance doors   |             | Existing plan & elevation -<br>Door 1_134-141 |                |        |
| client           | scale at A1 | scale at A3                                   | drawn          | date   |
| Cholmley Gardens | project no. | 1:25<br>drawing no.                           | CP<br>revision | JUL 16 |
|                  | 2058        | A10                                           |                |        |