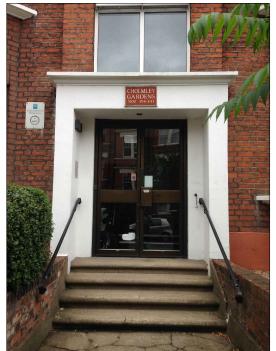

| project          |             | drawing title                                 |                |        |
|------------------|-------------|-----------------------------------------------|----------------|--------|
| Entrance doors   |             | Existing plan & elevation -<br>Door 1_134-141 |                |        |
| client           | scale at A1 | scale at A3                                   | drawn          | date   |
| Cholmley Gardens | project no. | 1:25<br>drawing no.                           | CP<br>revision | JUL 16 |
|                  | 2058        | A10                                           |                |        |