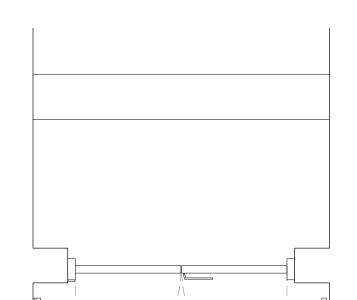

| project          |             | drawing title                                 |                |        |
|------------------|-------------|-----------------------------------------------|----------------|--------|
| Entrance doors   |             | Existing plan & elevation -<br>Door 1_134-141 |                |        |
| client           | scale at A1 | scale at A3                                   | drawn          | date   |
| Cholmley Gardens | project no. | 1:25<br>drawing no.                           | CP<br>revision | JUL 16 |
|                  | 2058        | A10                                           |                |        |