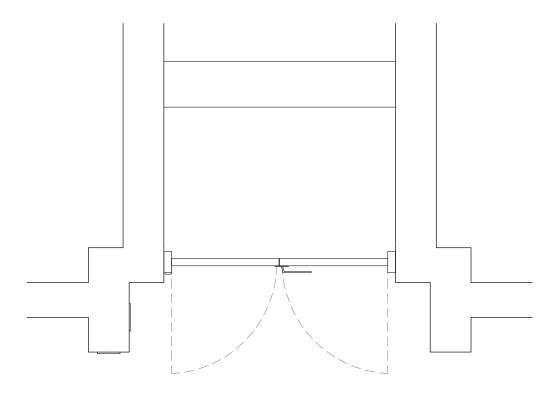

01 ELEVATION DOOR 22\_118-126 A31 SCALE 1:25

02 PLAN DOOR 22\_118-126 A31 SCALE 1:25

date rev revisions key plan notes

DMFK Architects Ltd take no responsibility for dimensions obtained by scaling from this drawing. If no dimension is shown the recipient must ascertain the dimension specifically from the architect or by site measurement and may not rely on the drawing. Supply of the drawing in digital form is solely for convenience and no reliance may be placed on any data in digital form. All data must be checked against hard copy. This drawing is issued for design intent only and should not be used for construction unless stated.