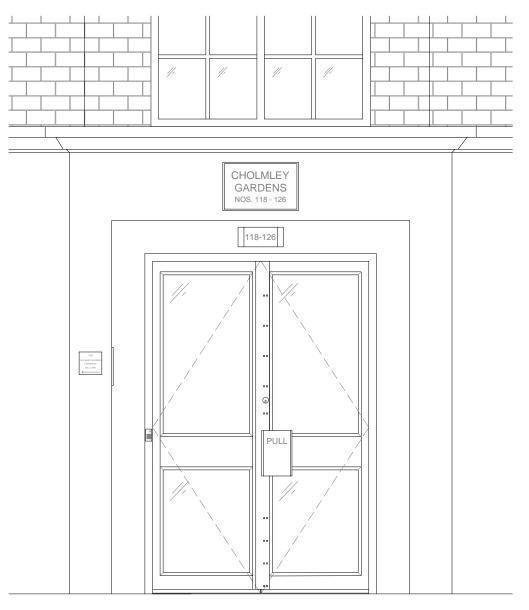

01 ELEVATION DOOR 22\_118-126 A31 SCALE 1:25

02 PLAN DOOR 22\_118-126 A31 SCALE 1:25

date rev revisions key plan notes

DMFK Architects Ltd take no responsibility for dimensions obtained by scaling from this drawing. If no dimension is shown the recipient must ascertain the dimension specifically from the architect or by site measurement and may not rely on the drawing. Supply of the drawing in digital form is solely for convenience and no reliance may be placed on any data in digital form. All data must be checked against hard copy. This drawing is issued for design intent only and should not be used for construction unless stated.