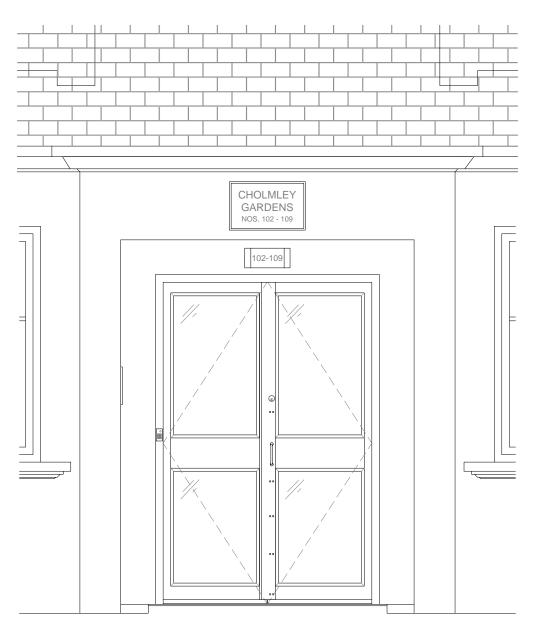

01 ELEVATION DOOR 20\_102-109 A29 SCALE 1:25

02 PLAN DOOR 20\_102-109

A29 SCALE 1:25

date revisions key plan notes

DMFK Architects Ltd take no responsibility for dimensions obtained by scaling from this drawing. If no dimension is shown the recipient must ascertain the dimension specifically from the architect or by site measurement and may not rely on the drawing. Supply of the drawing in digital form is solely for convenience and no reliance may be placed on any data in digital form. All data must be checked against hard copy. This drawing is issued for design intent only and should not be used for construction unless stated.