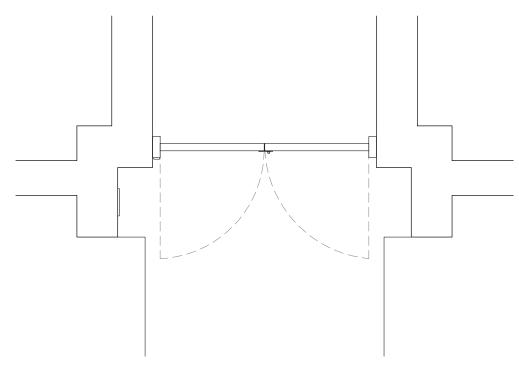

01 ELEVATION DOOR 20\_102-109 A29 SCALE 1:25

02 PLAN DOOR 20\_102-109

A29 SCALE 1:25

date revisions key plan notes

DMFK Architects Ltd take no responsibility for dimensions obtained by scaling from this drawing. If no dimension is shown the recipient must ascertain the dimension specifically from the architect or by site measurement and may not rely on the drawing. Supply of the drawing in digital form is solely for convenience and no reliance may be placed on any data in digital form. All data must be checked against hard copy. This drawing is issued for design intent only and should not be used for construction unless stated.