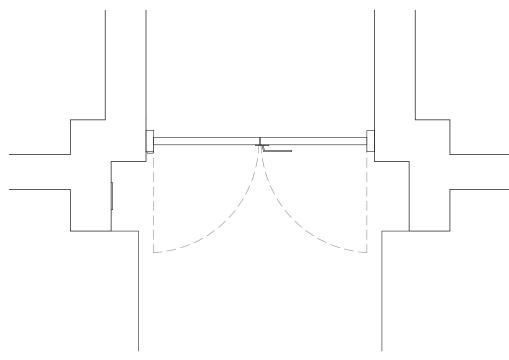

01 ELEVATION DOOR 19\_94-101 A28 SCALE 1:25

02 PLAN DOOR 19\_94-101

A28 SCALE 1:25

date revisions key plan notes

DMFK Architects Ltd take no responsibility for dimensions obtained by scaling from this drawing. If no dimension is shown the recipient must ascertain the dimension specifically from the architect or by site measurement and may not rely on the drawing. Supply of the drawing in digital form is solely for convenience and no reliance may be placed on any data in digital form. All data must be checked against hard copy. This drawing is issued for design intent only and should not be used for construction unless stated.