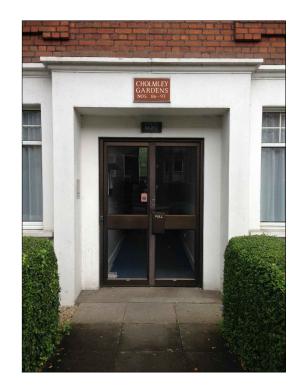

| project          |             | drawing title                                |                |        |
|------------------|-------------|----------------------------------------------|----------------|--------|
| Entrance doors   |             | Existing plan & elevation -<br>Door 18_86-93 |                |        |
| client           | scale at A1 | scale at A3                                  | drawn          | date   |
| Cholmley Gardens | project no. | 1:25<br>drawing no.                          | CP<br>revision | JUL 16 |
|                  | 2058        | A27                                          |                |        |