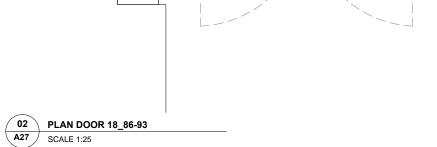

| project          |             | drawing title                                |                |        |
|------------------|-------------|----------------------------------------------|----------------|--------|
| Entrance doors   |             | Existing plan & elevation -<br>Door 18_86-93 |                |        |
| client           | scale at A1 | scale at A3                                  | drawn          | date   |
| Cholmley Gardens | project no. | 1:25<br>drawing no.                          | CP<br>revision | JUL 16 |
|                  | 2058        | A27                                          |                |        |