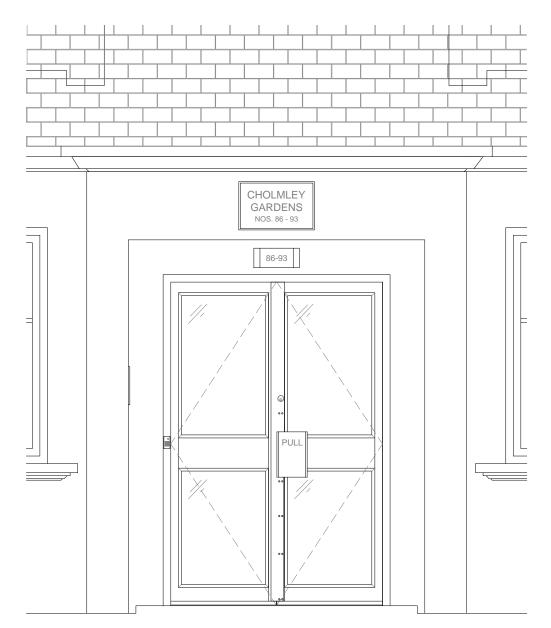

| project          |             | drawing title                                |                |        |
|------------------|-------------|----------------------------------------------|----------------|--------|
| Entrance doors   |             | Existing plan & elevation -<br>Door 18_86-93 |                |        |
| client           | scale at A1 | scale at A3                                  | drawn          | date   |
| Cholmley Gardens | project no. | 1:25<br>drawing no.                          | CP<br>revision | JUL 16 |
|                  | 2058        | A27                                          |                |        |