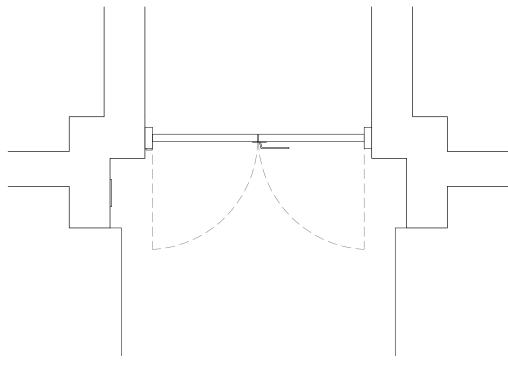

01 ELEVATION DOOR 17\_78-85 A26 SCALE 1:25

02 PLAN DOOR 17\_78-85 A26 SCALE 1:25

date revisions key plan

DMFK Architects Ltd take no responsibility for dimensions obtained by scaling from this drawing. If no dimension is shown the recipient must ascertain the dimension specifically from the architect or by site measurement and may not rely on the drawing. Supply of the drawing in digital form is solely for convenience and no reliance may be placed on any data in digital form. All data must be checked against hard copy. This drawing is issued for design intent only and should not be used for construction unless stated.