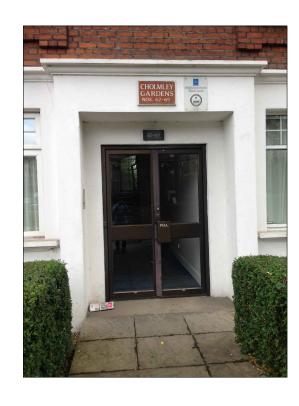

01 ELEVATION DOOR 15\_62-69 A24 SCALE 1:25

ົ02 ` PLAN DOOR 15\_62-69 A24 SCALE 1:25

date rev revisions key plan notes

DMFK Architects Ltd take no responsibility for dimensions obtained by scaling from this drawing. If no dimension is shown the recipient must ascertain the dimension specifically from the architect or by site measurement and may not rely on the drawing. Supply of the drawing in digital form is solely for convenience and no reliance may be placed on any data in digital form. All data must be checked against hard copy. This drawing is issued for design intent only and should not be used for construction unless stated.

## DE METZ FORBES KNIGHT ARCHITECTS

|                                      | 2058                 | A24                                       |                |                           |
|--------------------------------------|----------------------|-------------------------------------------|----------------|---------------------------|
| Cholmley Gardens                     | project no.          | 1:25<br>drawing no.                       | CP<br>revision | JUL 16                    |
| client                               | scale at A1          | scale at A3                               | drawn          | date                      |
| Entrance doors                       |                      | Existing plan & elevation - Door 15_62-69 |                |                           |
| project                              | drawing title        |                                           |                |                           |
| the old library 119 cholmley gardens | london nw6 1aa t 020 | 7435 1144 <b>f</b> 020                    | 7435 0884 m    | <b>ail</b> info@dmfk.co.u |