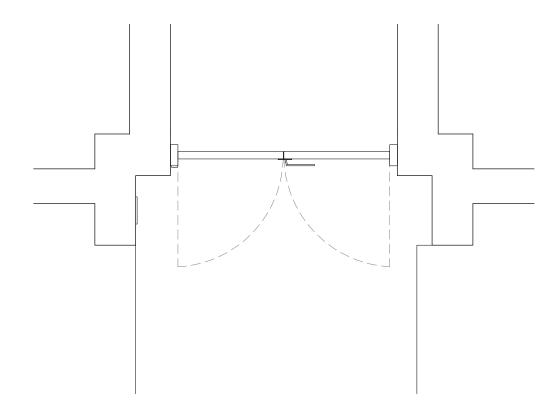

01 ELEVATION DOOR 15\_62-69 A24 SCALE 1:25

ົ02 ` PLAN DOOR 15\_62-69 A24 SCALE 1:25

date rev revisions key plan notes

DMFK Architects Ltd take no responsibility for dimensions obtained by scaling from this drawing. If no dimension is shown the recipient must ascertain the dimension specifically from the architect or by site measurement and may not rely on the drawing. Supply of the drawing in digital form is solely for convenience and no reliance may be placed on any data in digital form. All data must be checked against hard copy. This drawing is issued for design intent only and should not be used for construction unless stated.

## DE METZ FORBES KNIGHT ARCHITECTS

|                                      | 2058                 | A24                                       |                |                           |
|--------------------------------------|----------------------|-------------------------------------------|----------------|---------------------------|
| Cholmley Gardens                     | project no.          | 1:25<br>drawing no.                       | CP<br>revision | JUL 16                    |
| client                               | scale at A1          | scale at A3                               | drawn          | date                      |
| Entrance doors                       |                      | Existing plan & elevation - Door 15_62-69 |                |                           |
| project                              | drawing title        |                                           |                |                           |
| the old library 119 cholmley gardens | london nw6 1aa t 020 | 7435 1144 <b>f</b> 020                    | 7435 0884 m    | <b>ail</b> info@dmfk.co.u |