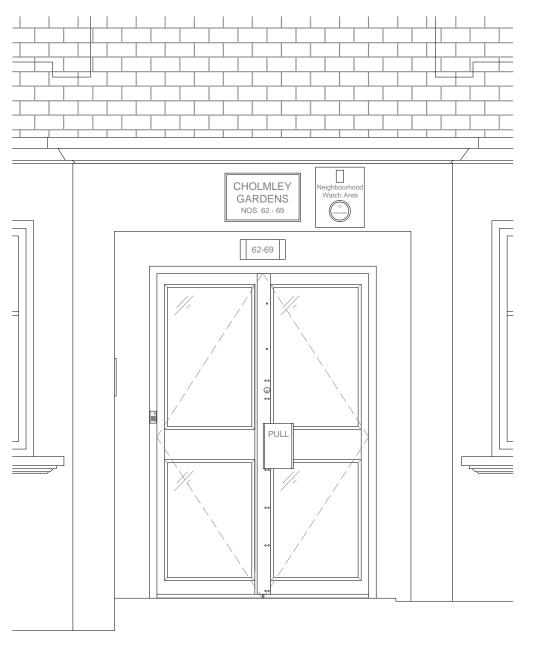

01 ELEVATION DOOR 15\_62-69 A24 SCALE 1:25

ົ02 ` PLAN DOOR 15\_62-69 A24 SCALE 1:25

date rev revisions key plan notes

DMFK Architects Ltd take no responsibility for dimensions obtained by scaling from this drawing. If no dimension is shown the recipient must ascertain the dimension specifically from the architect or by site measurement and may not rely on the drawing. Supply of the drawing in digital form is solely for convenience and no reliance may be placed on any data in digital form. All data must be checked against hard copy. This drawing is issued for design intent only and should not be used for construction unless stated.

## DE METZ FORBES KNIGHT ARCHITECTS

|                                      | 2058                 | A24                                       |                |                           |
|--------------------------------------|----------------------|-------------------------------------------|----------------|---------------------------|
| Cholmley Gardens                     | project no.          | 1:25<br>drawing no.                       | CP<br>revision | JUL 16                    |
| client                               | scale at A1          | scale at A3                               | drawn          | date                      |
| Entrance doors                       |                      | Existing plan & elevation - Door 15_62-69 |                |                           |
| project                              | drawing title        |                                           |                |                           |
| the old library 119 cholmley gardens | london nw6 1aa t 020 | 7435 1144 <b>f</b> 020                    | 7435 0884 m    | <b>ail</b> info@dmfk.co.u |