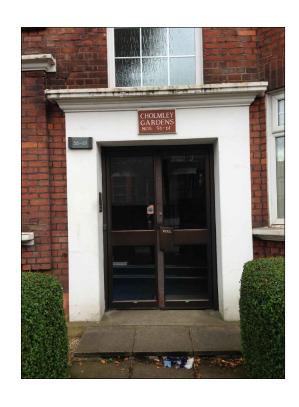

## **DE METZ FORBES KNIGHT** ARCHITECTS

|                                     | DE WEIZ I ONDES KINGIN ANOMINES           |                     |                   |        |
|-------------------------------------|-------------------------------------------|---------------------|-------------------|--------|
| the old library 119 cholmley garden | 7435 1144 <b>f</b> 020                    | 7435 0884 ma        | ail info@dmfk.co. |        |
| project                             | drawing title                             |                     |                   |        |
| Entrance doors                      | Existing plan & elevation - Door 14_56-61 |                     |                   |        |
| client                              | scale at A1                               | scale at A3         | drawn             | date   |
| Cholmley Gardens                    | project no.                               | 1:25<br>drawing no. | CP<br>revision    | JUL 16 |
|                                     | 2058                                      | A23                 |                   |        |