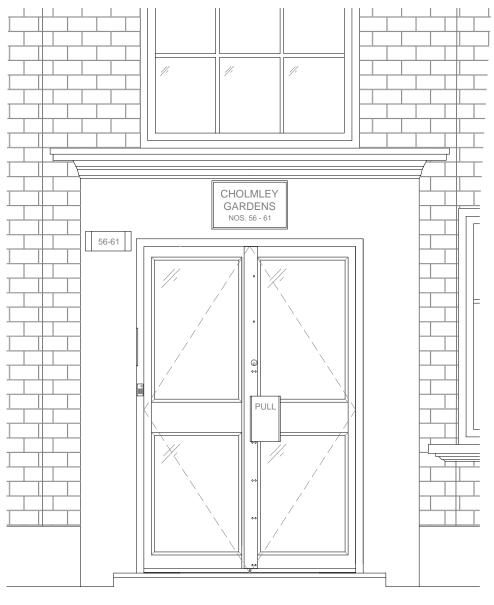

## **DE METZ FORBES KNIGHT** ARCHITECTS

|                                     | DE WEIZ I ONDES KINGIN ANOMINES           |                     |                   |        |
|-------------------------------------|-------------------------------------------|---------------------|-------------------|--------|
| the old library 119 cholmley garden | 7435 1144 <b>f</b> 020                    | 7435 0884 ma        | ail info@dmfk.co. |        |
| project                             | drawing title                             |                     |                   |        |
| Entrance doors                      | Existing plan & elevation - Door 14_56-61 |                     |                   |        |
| client                              | scale at A1                               | scale at A3         | drawn             | date   |
| Cholmley Gardens                    | project no.                               | 1:25<br>drawing no. | CP<br>revision    | JUL 16 |
|                                     | 2058                                      | A23                 |                   |        |