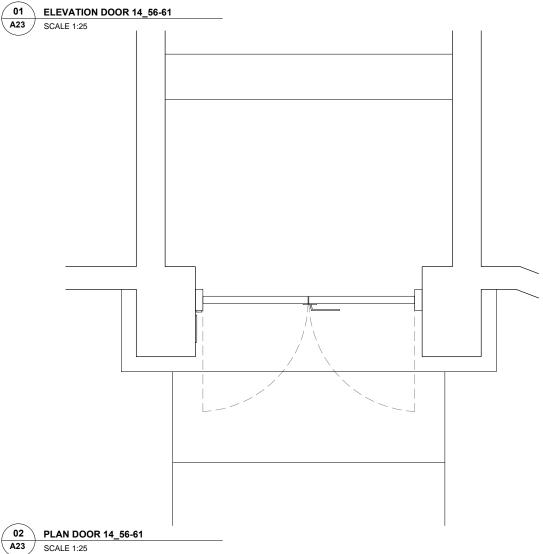

## **DE METZ FORBES KNIGHT** ARCHITECTS

|                                     | DE WEIZ I ONDES KINGIN ANOMINES           |                     |                   |        |
|-------------------------------------|-------------------------------------------|---------------------|-------------------|--------|
| the old library 119 cholmley garden | 7435 1144 <b>f</b> 020                    | 7435 0884 ma        | ail info@dmfk.co. |        |
| project                             | drawing title                             |                     |                   |        |
| Entrance doors                      | Existing plan & elevation - Door 14_56-61 |                     |                   |        |
| client                              | scale at A1                               | scale at A3         | drawn             | date   |
| Cholmley Gardens                    | project no.                               | 1:25<br>drawing no. | CP<br>revision    | JUL 16 |
|                                     | 2058                                      | A23                 |                   |        |