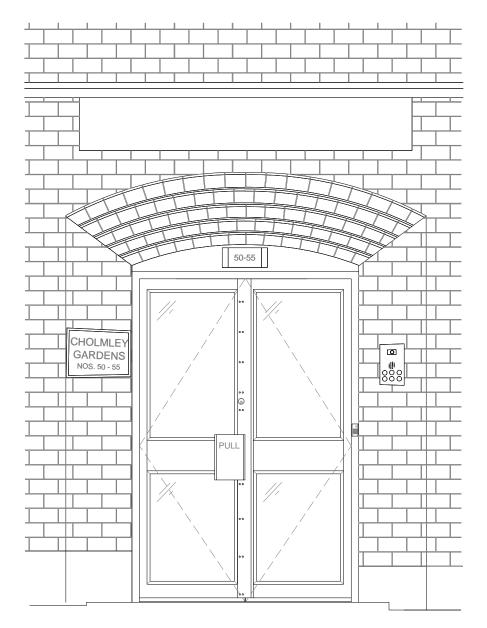

| project<br>Entrance doors |             | drawing title<br>Existing plan & elevation -<br>Door 13_50-55 |                |        |
|---------------------------|-------------|---------------------------------------------------------------|----------------|--------|
|                           |             |                                                               |                |        |
| Cholmley Gardens          | project no. | 1:25<br>drawing no.                                           | CP<br>revision | JUL 16 |
|                           | 2058        | A22                                                           |                |        |