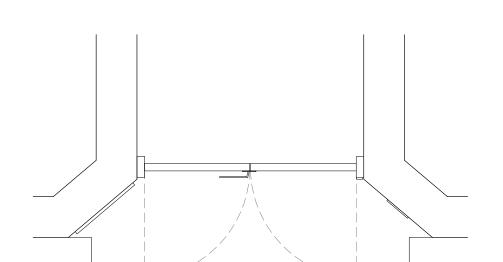

| project<br>Entrance doors |             | drawing title<br>Existing plan & elevation -<br>Door 13_50-55 |                |        |
|---------------------------|-------------|---------------------------------------------------------------|----------------|--------|
|                           |             |                                                               |                |        |
| Cholmley Gardens          | project no. | 1:25<br>drawing no.                                           | CP<br>revision | JUL 16 |
|                           | 2058        | A22                                                           |                |        |