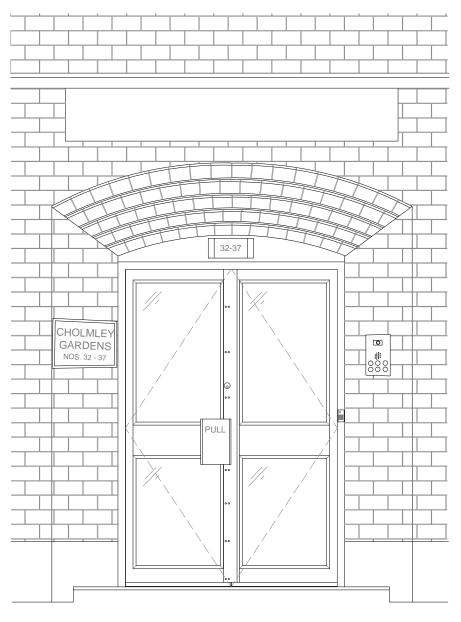

01 ELEVATION DOOR 10\_32-37 A19 SCALE 1:25

revisions

rev

date

notes DE METZ FORBES KNIGHT ARCHITECTS
020 7435 1144 f 020 7435 0884 mail info@dmfk.co.uk

DMFK Architects Ltd take no responsibility for dimensions obtained by scaling from this drawing. If no dimension is shown the recipient must ascertain the dimension specifically from the architect or by site measurement and may not rely on the drawing. Supply of the drawing in digital form is solely for convenience and no reliance may be placed on any data in digital form. All data must be checked against hard copy. This drawing is issued for design intent only and should not be used for construction unless stated.

**copyright**This drawing is the property of dMFK Architects ltd. No disclosure or copy of it may be made without the written permission of dMFK Architects ltd.

| the old library 119 cholinley gardens | siondon nwo raa tuzu | /430       44                             | /430 U004 III | iaii info@dinfk.co. |
|---------------------------------------|----------------------|-------------------------------------------|---------------|---------------------|
| project                               |                      | drawing title                             |               |                     |
| Entrance doors                        |                      | Existing plan & elevation - Door 10_32-37 |               |                     |
| client                                | scale at A1          | scale at A3                               | drawn         | date                |
| Cholmley Gardens                      |                      | 1:25                                      | CP            | JUL 16              |