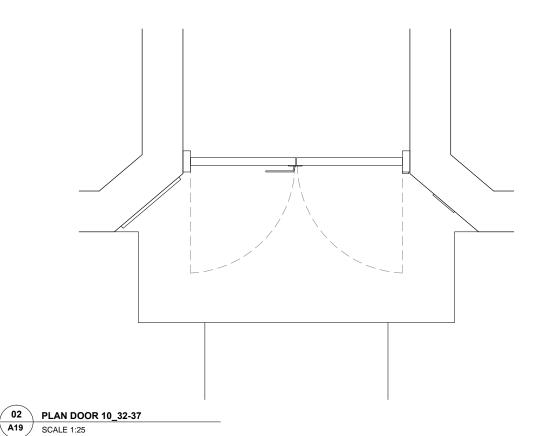

01 ELEVATION DOOR 10\_32-37 A19 SCALE 1:25

revisions

rev

date

notes DE METZ FORBES KNIGHT ARCHITECTS
020 7435 1144 f 020 7435 0884 mail info@dmfk.co.uk

DMFK Architects Ltd take no responsibility for dimensions obtained by scaling from this drawing. If no dimension is shown the recipient must ascertain the dimension specifically from the architect or by site measurement and may not rely on the drawing. Supply of the drawing in digital form is solely for convenience and no reliance may be placed on any data in digital form. All data must be checked against hard copy. This drawing is issued for design intent only and should not be used for construction unless stated.

**copyright**This drawing is the property of dMFK Architects ltd. No disclosure or copy of it may be made without the written permission of dMFK Architects ltd.

| the old library 119 cholinley gardens | siondon nwo raa tuzu | /430       44                             | /430 U004 III | iaii info@dinfk.co. |
|---------------------------------------|----------------------|-------------------------------------------|---------------|---------------------|
| project                               |                      | drawing title                             |               |                     |
| Entrance doors                        |                      | Existing plan & elevation - Door 10_32-37 |               |                     |
| client                                | scale at A1          | scale at A3                               | drawn         | date                |
| Cholmley Gardens                      |                      | 1:25                                      | CP            | JUL 16              |