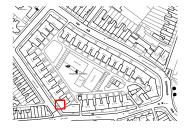

01 ELEVATION DOOR 6\_7-12 A15 SCALE 1:25

| project          | drawing title                              | drawing title       |                |        |
|------------------|--------------------------------------------|---------------------|----------------|--------|
| Entrance doors   | Existing plan & elevation -<br>Door 6_7-12 |                     |                |        |
| client           | scale at A1                                | scale at A3         | drawn          | date   |
| Cholmley Gardens | project no.                                | 1:25<br>drawing no. | CP<br>revision | JUL 16 |
|                  | 2058                                       | A15                 |                |        |