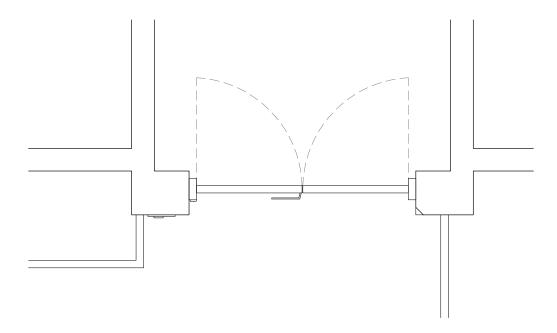

01 ELEVATION DOOR 5\_1-6
A14 SCALE 1:25

02 PLAN DOOR 5\_1-6 A14 SCALE 1:25

date revisions key plan

DMFK Architects Ltd take no responsibility for dimensions obtained by scaling from this drawing. If no dimension is shown the recipient must ascertain the dimension specifically from the architect or by site measurement and may not rely on the drawing. Supply of the drawing in digital form is solely for convenience and no reliance may be placed on any data in digital form. All data must be checked against hard copy. This drawing is issued for design intent only and should not be used for construction unless stated.