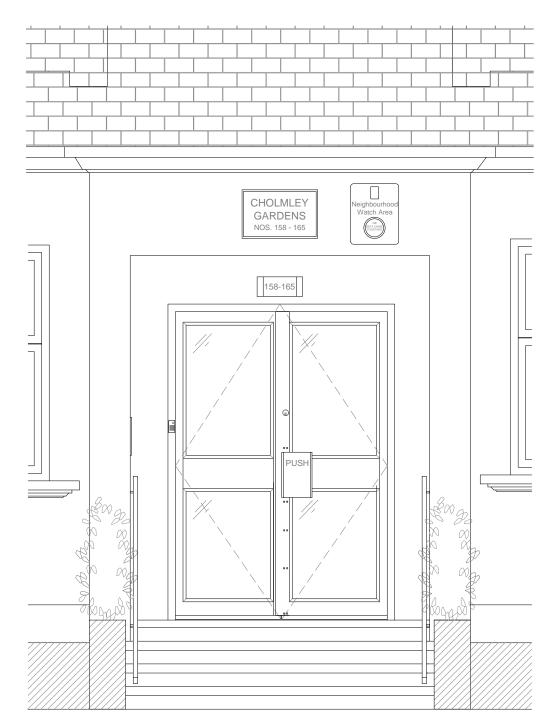

| project          |             | drawing title                                 |                |        |
|------------------|-------------|-----------------------------------------------|----------------|--------|
| Entrance doors   |             | Existing plan & elevation -<br>Door 4_158-165 |                |        |
| client           | scale at A1 | scale at A3                                   | drawn          | date   |
| Cholmley Gardens | project no. | 1:25<br>drawing no.                           | CP<br>revision | JUL 16 |
|                  | 2058        | A13                                           |                |        |