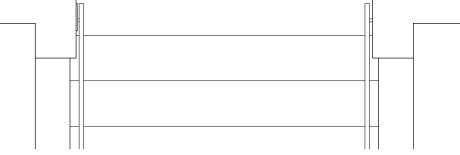

| project          |             | drawing title                                 |                |        |
|------------------|-------------|-----------------------------------------------|----------------|--------|
| Entrance doors   |             | Existing plan & elevation -<br>Door 4_158-165 |                |        |
| client           | scale at A1 | scale at A3                                   | drawn          | date   |
| Cholmley Gardens | project no. | 1:25<br>drawing no.                           | CP<br>revision | JUL 16 |
|                  | 2058        | A13                                           |                |        |