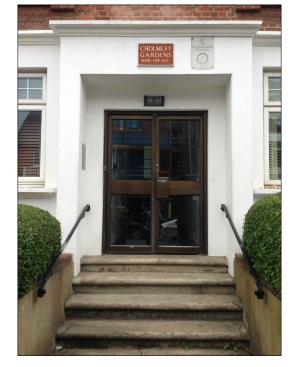

| project          |             | drawing title                                 |                |        |
|------------------|-------------|-----------------------------------------------|----------------|--------|
| Entrance doors   |             | Existing plan & elevation -<br>Door 4_158-165 |                |        |
| client           | scale at A1 | scale at A3                                   | drawn          | date   |
| Cholmley Gardens | project no. | 1:25<br>drawing no.                           | CP<br>revision | JUL 16 |
|                  | 2058        | A13                                           |                |        |