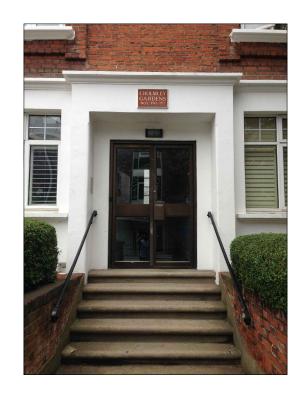

01 ELEVATION DOOR 3\_150-157 A12 SCALE 1:25

A12

PLAN DOOR 3\_150-157

SCALE 1:25

date rev revisions key plan notes

DMFK Architects Ltd take no responsibility for dimensions obtained by scaling from this drawing. If no dimension is shown the recipient must ascertain the dimension specifically from the architect or by site measurement and may not rely on the drawing. Supply of the drawing in digital form is solely for convenience and no reliance may be placed on any data in digital form. All data must be checked against hard copy. This drawing is issued for design intent only and should not be used for construction unless stated.

## **DE METZ FORBES KNIGHT** ARCHITECTS

|                                      | 2058                 | A12                                        |                |                   |  |
|--------------------------------------|----------------------|--------------------------------------------|----------------|-------------------|--|
| Cholmley Gardens                     | project no.          | 1:25<br>drawing no.                        | CP<br>revision | JUL 16            |  |
| client                               | scale at A1          | scale at A3                                | drawn          | date              |  |
| Entrance doors                       |                      | Existing plan & elevation - Door 3_150-157 |                |                   |  |
| project                              |                      | drawing title                              |                |                   |  |
| the old library 119 cholmley gardens | london nw6 1aa t 020 | 7435 1144 <b>f</b> 020                     | 7435 0884 ma   | ail info@dmfk.co. |  |