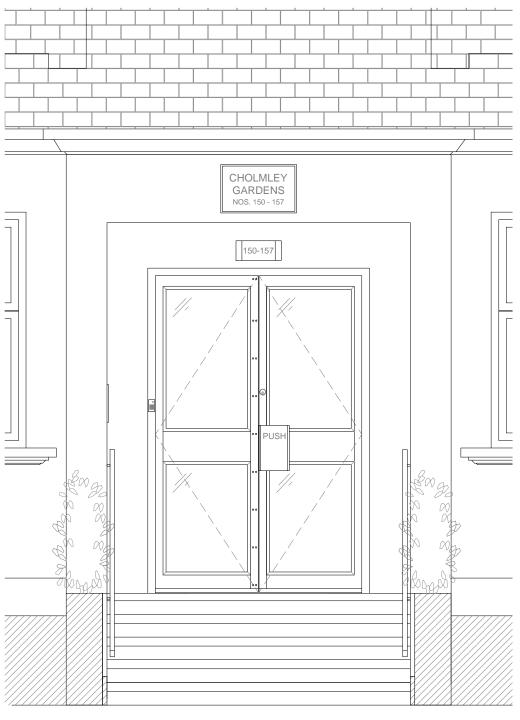

01 ELEVATION DOOR 3\_150-157 A12 SCALE 1:25

A12

PLAN DOOR 3\_150-157

SCALE 1:25

date rev revisions key plan notes

DMFK Architects Ltd take no responsibility for dimensions obtained by scaling from this drawing. If no dimension is shown the recipient must ascertain the dimension specifically from the architect or by site measurement and may not rely on the drawing. Supply of the drawing in digital form is solely for convenience and no reliance may be placed on any data in digital form. All data must be checked against hard copy. This drawing is issued for design intent only and should not be used for construction unless stated.

## **DE METZ FORBES KNIGHT** ARCHITECTS

|                                      | 2058                 | A12                                        |                |                   |  |
|--------------------------------------|----------------------|--------------------------------------------|----------------|-------------------|--|
| Cholmley Gardens                     | project no.          | 1:25<br>drawing no.                        | CP<br>revision | JUL 16            |  |
| client                               | scale at A1          | scale at A3                                | drawn          | date              |  |
| Entrance doors                       |                      | Existing plan & elevation - Door 3_150-157 |                |                   |  |
| project                              |                      | drawing title                              |                |                   |  |
| the old library 119 cholmley gardens | london nw6 1aa t 020 | 7435 1144 <b>f</b> 020                     | 7435 0884 ma   | ail info@dmfk.co. |  |