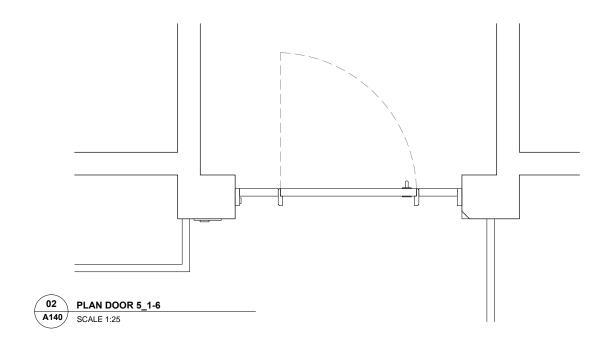

## LEGEND

- Proposed door Painted black gloss hardwood single leaf door with recessed panels
   Proposed signage
   Proposed up/down light

date

revisions

DMFK Architects Ltd take no responsibility for dimensions obtained by scaling from this drawing. If no dimension is shown the recipient must ascertain the dimension specifically from the architect or by site measurement and may not rely on the drawing. Supply of the drawing in digital form is solely for convenience and no reliance may be placed on any data in digital form. All data must be checked against hard copy. This drawing is issued for design intent only and should not be used for construction unless stated.

## DE METZ FORBES KNIGHT ARCHITECTS the old library 119 cholmley gardens london nw6 1aa t 020 7435 1144 f 020 7435 0884 mail info@dmfk.co.uk

| the dia library 110 challing gardens | 10114011 11440 144 1 020 | 7100 1111 1020                                       | 7-100 000 T III | iii iiiio@aiiiik.co. |
|--------------------------------------|--------------------------|------------------------------------------------------|-----------------|----------------------|
| project                              |                          | drawing title Proposed plan & elevation - Door 5_1-6 |                 |                      |
| Entrance doors                       |                          |                                                      |                 |                      |
| client                               | scale at A1              | scale at A3                                          | drawn           | date                 |
| Cholmley Gardens                     | project no.              | 1:25<br>drawing no.                                  | CP<br>revision  | JUL 16               |
|                                      | 2058                     | A140                                                 |                 |                      |