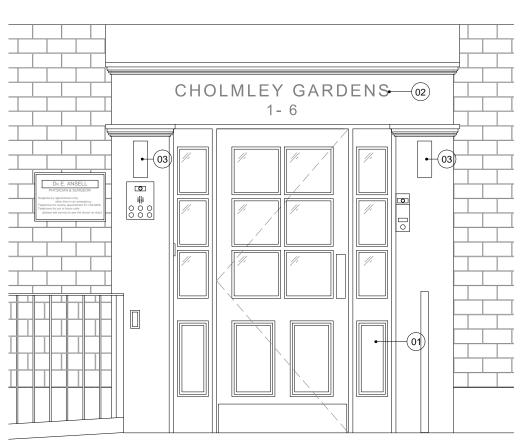

## LEGEND

- Proposed door Painted black gloss hardwood single leaf door with recessed panels
   Proposed signage
   Proposed up/down light

date

revisions

DMFK Architects Ltd take no responsibility for dimensions obtained by scaling from this drawing. If no dimension is shown the recipient must ascertain the dimension specifically from the architect or by site measurement and may not rely on the drawing. Supply of the drawing in digital form is solely for convenience and no reliance may be placed on any data in digital form. All data must be checked against hard copy. This drawing is issued for design intent only and should not be used for construction unless stated.

## DE METZ FORBES KNIGHT ARCHITECTS the old library 119 cholmley gardens london nw6 1aa t 020 7435 1144 f 020 7435 0884 mail info@dmfk.co.uk

| the dia library 110 challing gardens | 10114011 11440 144 1 020 | 7100 1111 1020                                       | 7-100 000 T III | iii iiiio@aiiiik.co. |
|--------------------------------------|--------------------------|------------------------------------------------------|-----------------|----------------------|
| project                              |                          | drawing title Proposed plan & elevation - Door 5_1-6 |                 |                      |
| Entrance doors                       |                          |                                                      |                 |                      |
| client                               | scale at A1              | scale at A3                                          | drawn           | date                 |
| Cholmley Gardens                     | project no.              | 1:25<br>drawing no.                                  | CP<br>revision  | JUL 16               |
|                                      | 2058                     | A140                                                 |                 |                      |